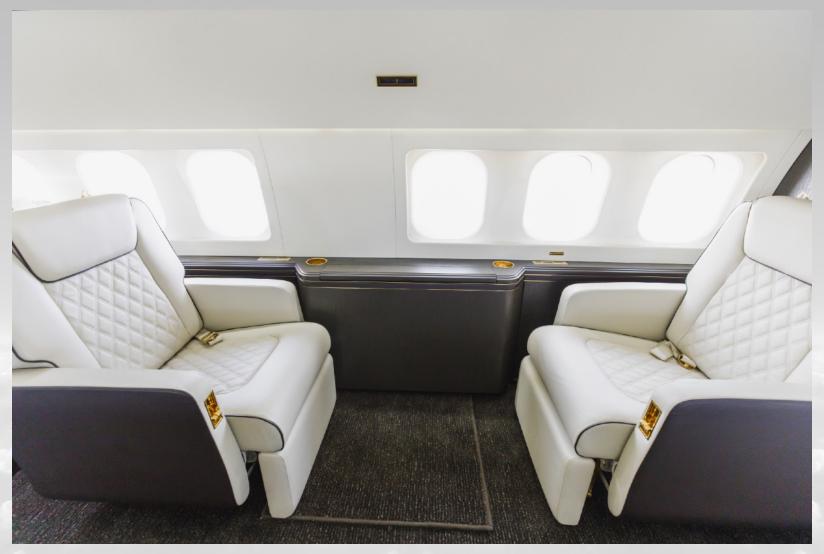

#### **INTERIOR**

12 Passenger // Sleeps 8

Luxurious custom-designed seats throughout the cabin upholstered with contrasting premium Garrett leathers and intricate diamond pattern stitchwork

The forward cabin's main lounge provides seating for nine passengers during taxi, takeoff, and landing, and there are four additional occasional seats. Main lounge divans upholstered in premium Garrett leathers