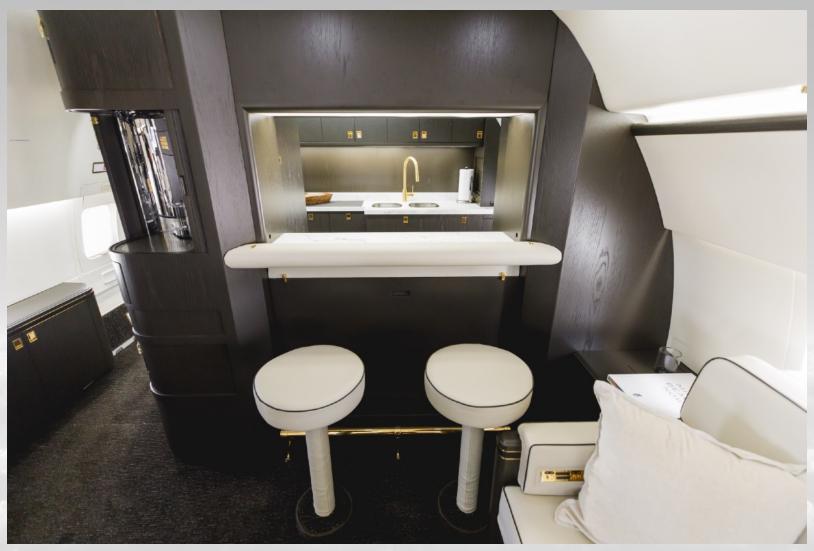

New natural Arabescato stone countertops

Luxurious 100%-New Zealand-wool carpeting by RedRock throughout the cabin

Galley: Mid

A large mid-cabin galley featuring an oven, cooktop, fan, trash compactor, microwave, and refrigerator. Aft of the lounge area, a versatile bar adjoins the galley and features a passthrough, bar countertop, and two bar