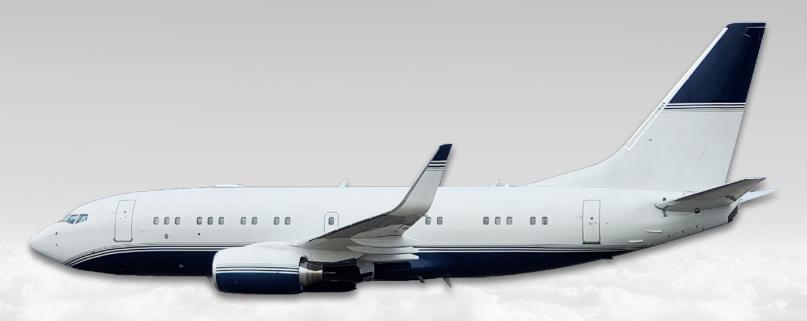

#### **EXTERIOR**

New Paint c/w 2024

Base Color: Matterhorn - White

Stripe Color: Navy Blue

#### **HIGHLIGHTS**

Entry Into Service in 2000 / Part 91

Excellent Pedigree / Only 2 Owners Since New

2C Check, 12yr Gear & Blade Upgrade

c/w Dec '23 at Stambaugh Aviation

Engines enrolled in GE On-Point

GoGo L5 Internet & WiFi

New Paint c/w 2024 at Stambaugh Aviation

FANS-1/A / ADS-B Out (DO-260 / TCAS 7.1

7 PATS auxiliary tank fuel system (dual forward, five aft -

STC ST00936NY) with structural provisions for 9-tank

auxiliary fuel system