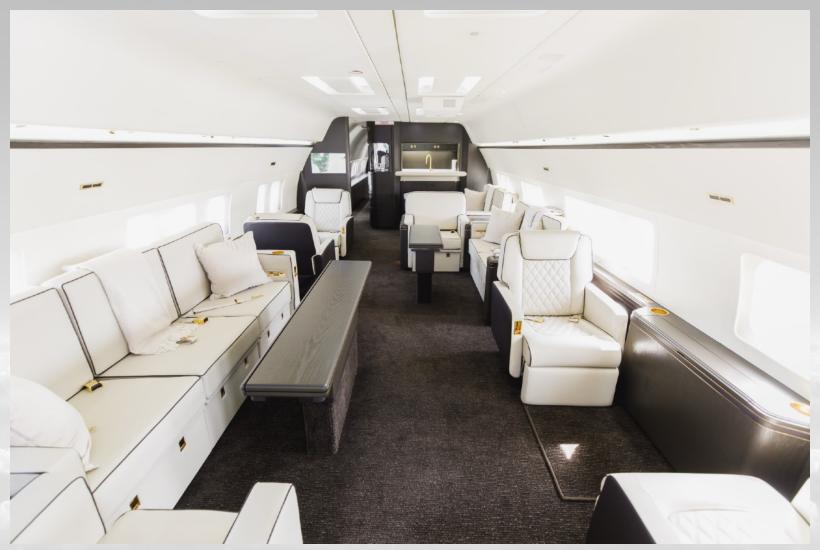

#### **INTERIOR**

12 Passenger // Sleeps 8

Luxurious custom-designed seats throughout the cabin upholstered with contrasting premium Garrett leathers and intricate diamond pattern stitchwork

The forward cabin's main lounge provides seating for nine passengers during taxi, takeoff, and landing, and there are four additional occasional seats. Main lounge divans upholstered in premium Garrett leathers

The aft lounge provides seating for three passengers during taxi, takeoff, and landing, and there are three additional occasional seats. This lounge converts into a bunkroom with four beds, or it can be set up as a conference/dining room with six seats. Mid-cabin divans upholstered in premium Loro Piana fabrics

The aft full-width master suite features an adjustable queen-size bed, a single occasional seat, and the master suite bath has a large vanity and shower.

Full cabin re-veneered in open grain white oak finish in matte dark chocolate color