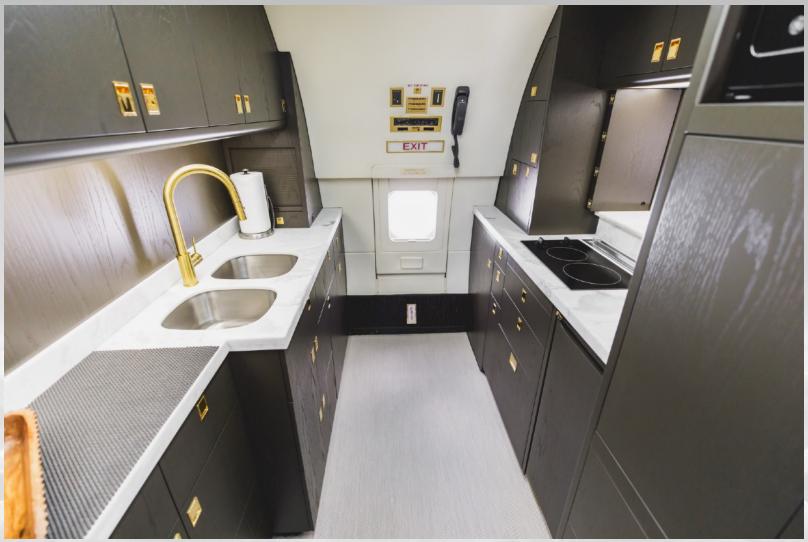

New natural Arabescato stone countertops

Luxurious 100%-New Zealand-wool carpeting by RedRock throughout the cabin

Galley: Mid

A large mid-cabin galley featuring an oven, cooktop, fan, trash compactor, microwave, and refrigerator. Aft of the lounge area, a versatile bar adjoins the galley and features a passthrough, bar countertop, and two bar