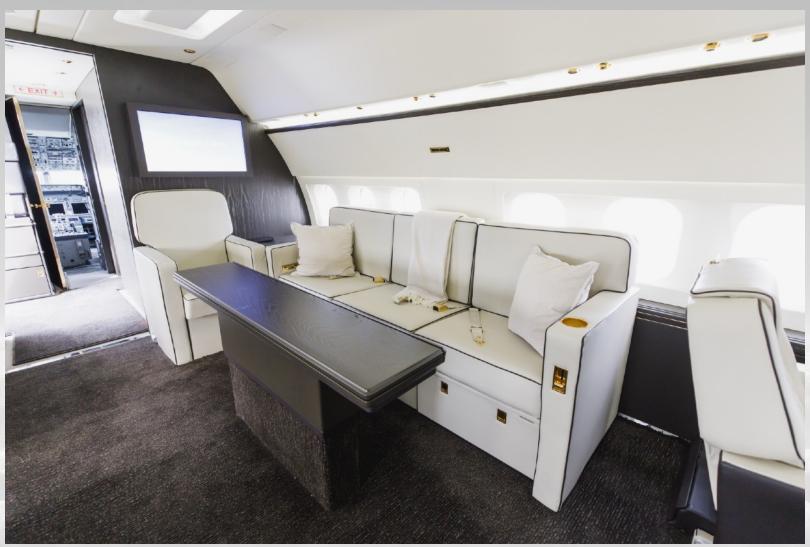

#### **INTERIOR**

12 Passenger // Sleeps 8

Luxurious custom-designed seats throughout the cabin upholstered with contrasting premium Garrett leathers and intricate diamond pattern stitchwork

The forward cabin's main lounge provides seating for nine passengers during taxi, takeoff, and landing, and there are four additional occasional seats. Main lounge divans upholstered in premium Garrett leathers

The aft lounge provides seating for three passengers during taxi, takeoff, and landing, and there are three additional occasional seats. This lounge converts into a bunkroom with four beds, or it can be set up as a conference/dining room with six seats. Mid-cabin divans upholstered in premium Loro Piana fabrics

The aft full-width master suite features an adjustable queen-size bed, a single occasional seat, and the master suite bath has a large vanity and shower.

Full cabin re-veneered in open grain white oak finish in matte dark chocolate color

New natural Arabescato stone countertops

Luxurious 100%-New Zealand-wool carpeting by RedRock throughout the cabin

Galley: Mid

A large mid-cabin galley featuring an oven, cooktop, fan, trash compactor, microwave, and refrigerator. Aft of the lounge area, a versatile bar adjoins the galley and features a passthrough, bar countertop, and two bar