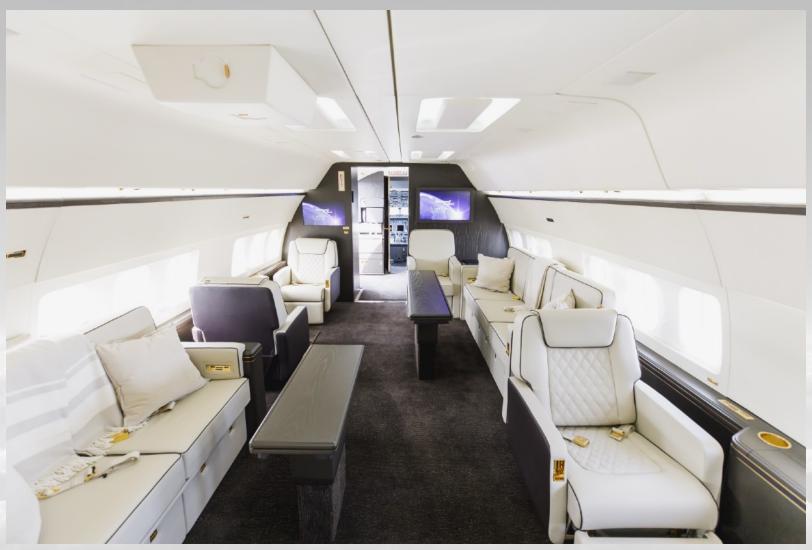

#### **INTERIOR**

12 Passenger // Sleeps 8

Luxurious custom-designed seats throughout the cabin upholstered with contrasting premium Garrett leathers and intricate diamond pattern stitchwork

The forward cabin's main lounge provides seating for nine passengers during taxi, takeoff, and landing, and there are four additional occasional seats. Main lounge divans upholstered in premium Garrett leathers

The aft lounge provides seating for three passengers during taxi, takeoff, and landing, and there are three additional occasional seats. This lounge converts into a bunkroom with four beds, or it can be set up as a conference/dining room with six seats. Mid-cabin divans upholstered in premium Loro Piana fabrics

The aft full-width master suite features an adjustable queen-size bed, a single occasional seat, and the master suite bath has a large vanity and shower.

Full cabin re-veneered in open grain white oak finish in matte dark chocolate color