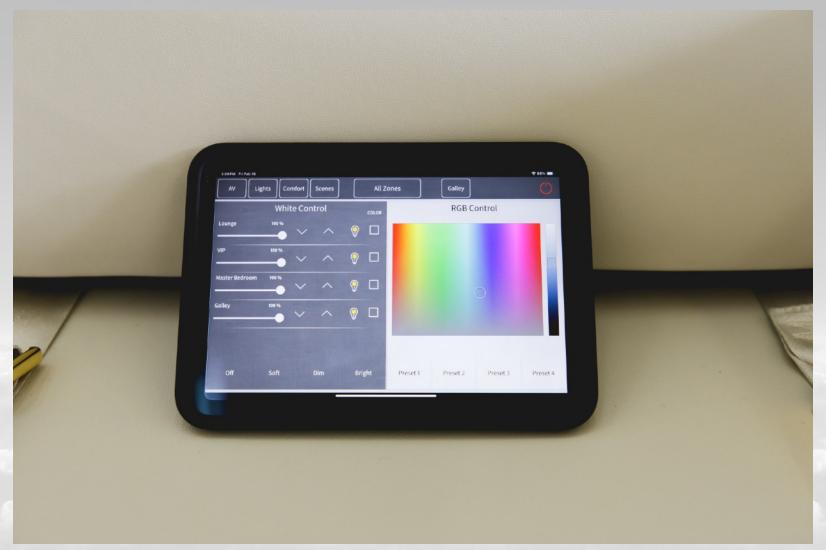

Crestron Custom Cabin Management System

RGB LED Lighting Throughout

Alto Audio HD Sound System

Four Upgraded HD Monitors

Plex Media Server w/ Three Apple TV's

AIRCRAFT@SMARTJETS.COM | +1-954.771.1795 | WWW.SMARTJETS.COM