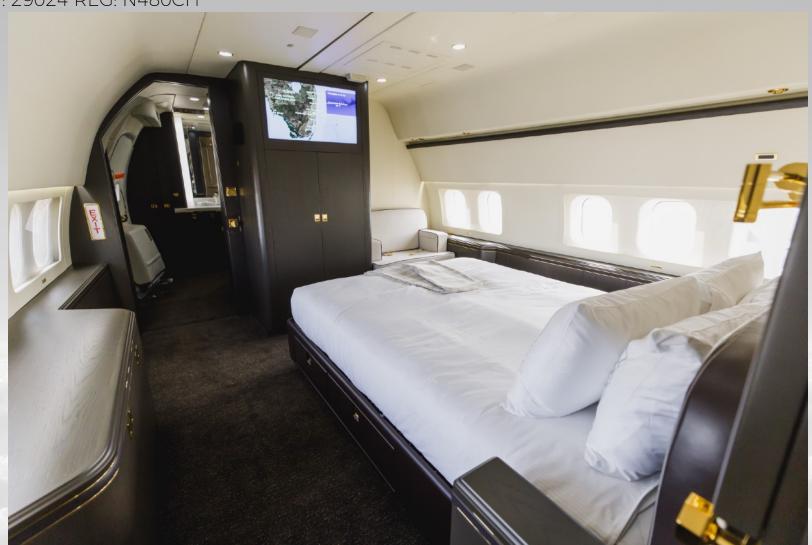

The aft full-width master suite features an adjustable queen-size bed, a single occasional seat, and the master suite bath has a large vanity and shower.

Full cabin re-veneered in open grain white oak finish in matte dark chocolate color