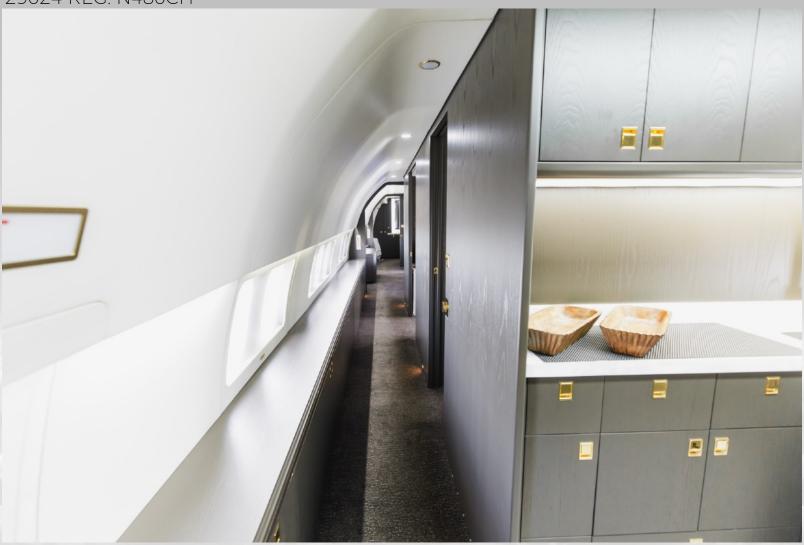

Baggage Compartments:

Three compartments: a mid-cabin storage compartment, and forward and aft lower cargo compartments.