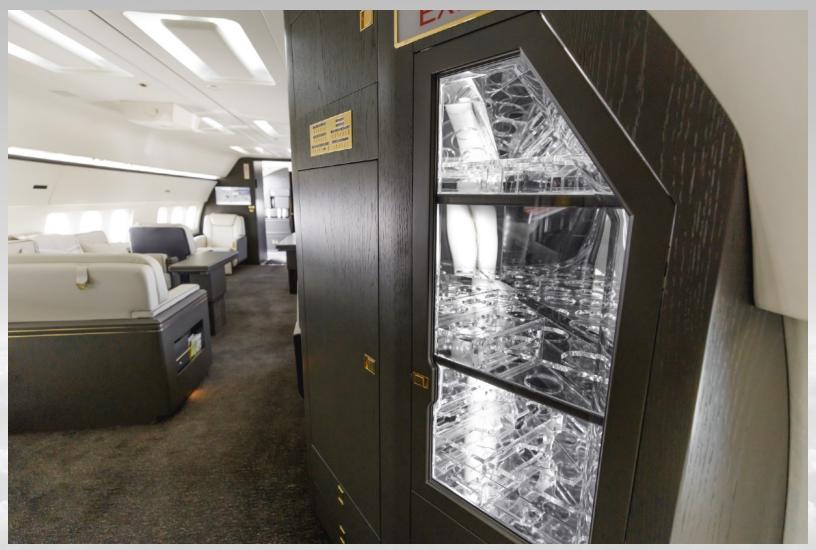

New natural Arabescato stone countertops

Luxurious 100%-New Zealand-wool carpeting by RedRock throughout the cabin

Galley: Mid

A large mid-cabin galley featuring an oven, cooktop, fan, trash compactor, microwave, and refrigerator. Aft of the lounge area, a versatile bar adjoins the galley and features a passthrough, bar countertop, and two bar