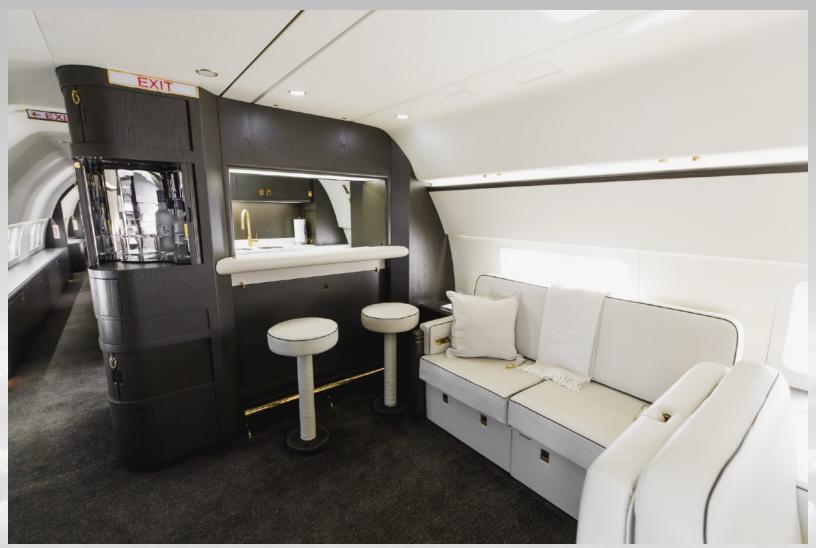

New natural Arabescato stone countertops

Luxurious 100%-New Zealand-wool carpeting by RedRock throughout the cabin

Galley: Mid

A large mid-cabin galley featuring an oven, cooktop, fan, trash compactor, microwave, and refrigerator. Aft of the lounge area, a versatile bar adjoins the galley and features a passthrough, bar countertop, and two bar

Lavatories: Forward, Mid. and Aft

A forward left-hand crew/passenger lavatory and a large mid-cabin passenger lavatory are complemented by an aft cabin full-width master suite lavatory featuring a large vanity and shower.