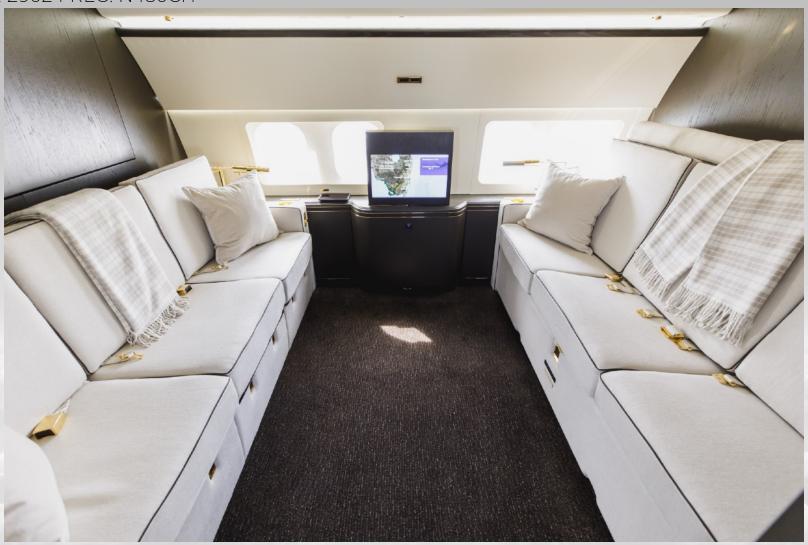

The aft lounge provides seating for three passengers during taxi, takeoff, and landing, and there are three additional occasional seats. This lounge converts into a bunkroom with four beds, or it can be set up as a conference/dining room with six seats. Mid-cabin divans upholstered in premium Loro Piana fabrics