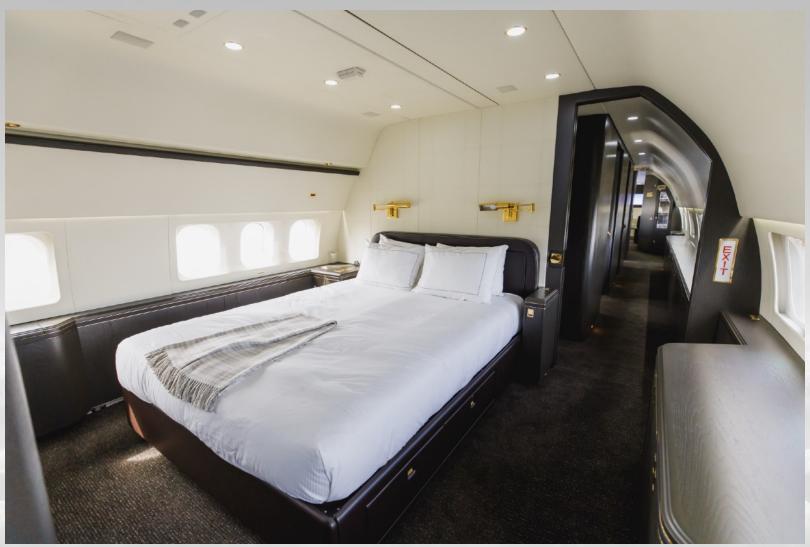

The aft full-width master suite features an adjustable queen-size bed, a single occasional seat, and the master suite bath has a large vanity and shower.

Full cabin re-veneered in open grain white oak finish in matte dark chocolate color