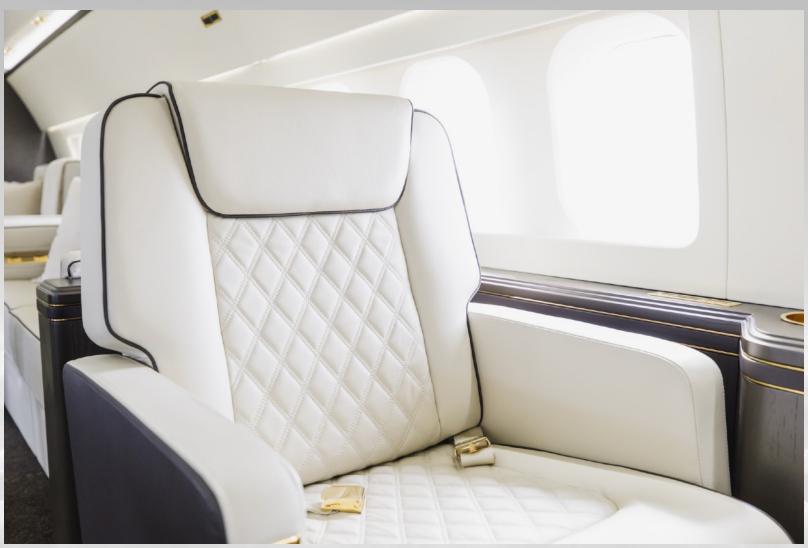

#### **INTERIOR**

12 Passenger // Sleeps 8

Luxurious custom-designed seats throughout the cabin upholstered with contrasting premium Garrett leathers and intricate diamond pattern stitchwork

The forward cabin's main lounge provides seating for nine passengers during taxi, takeoff, and landing, and there are four additional occasional seats. Main lounge divans upholstered in premium Garrett leathers