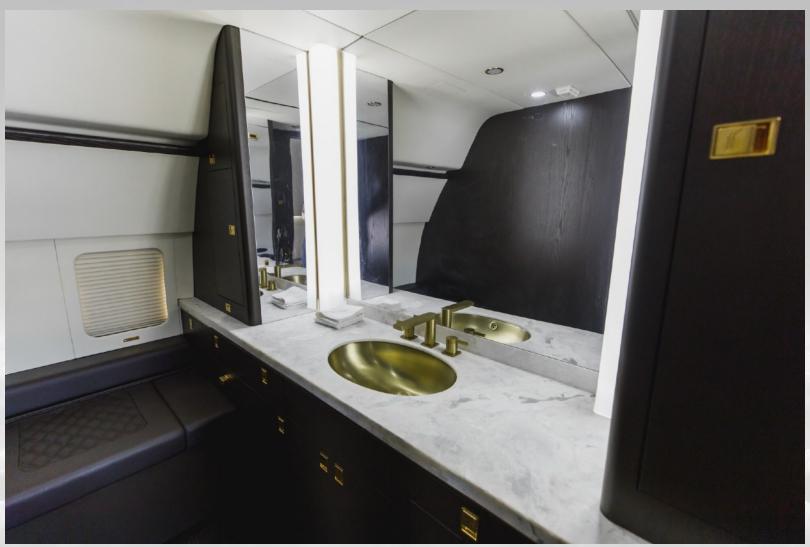

The aft full-width master suite features an adjustable queen-size bed, a single occasional seat, and the master suite bath has a large vanity and shower.

Full cabin re-veneered in open grain white oak finish in matte dark chocolate color

New natural Arabescato stone countertops

Luxurious 100%-New Zealand-wool carpeting by RedRock throughout the cabin

Galley: Mid

A large mid-cabin galley featuring an oven, cooktop, fan, trash compactor, microwave, and refrigerator. Aft of the lounge area, a versatile bar adjoins the galley and features a passthrough, bar countertop, and two bar

Lavatories: Forward, Mid. and Aft

A forward left-hand crew/passenger lavatory and a large mid-cabin passenger lavatory are complemented by an aft cabin full-width master suite lavatory featuring a large vanity and shower.