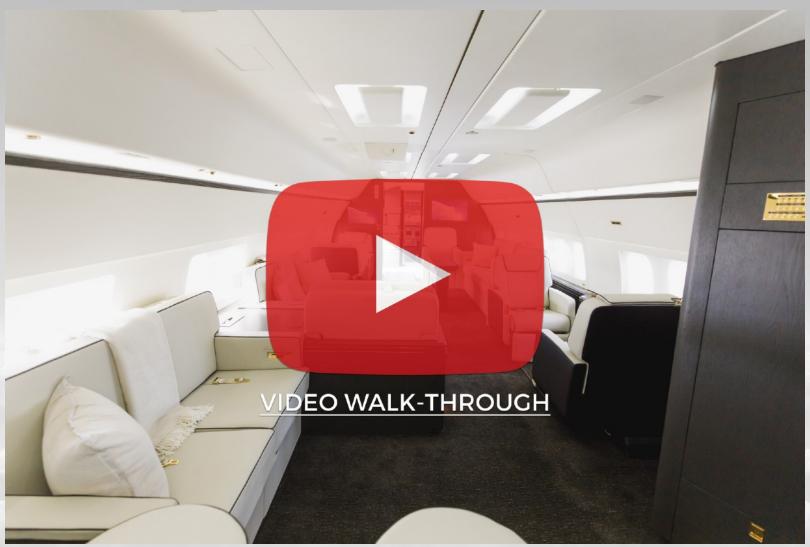

#### **INTERIOR**

12 Passenger // Sleeps 8

Luxurious custom-designed seats throughout the cabin upholstered with contrasting premium Garrett leathers and intricate diamond pattern stitchwork

The forward cabin's main lounge provides seating for nine passengers during taxi, takeoff, and landing, and there are four additional occasional seats. Main lounge divans upholstered in premium Garrett leathers

The aft lounge provides seating for three passengers during taxi, takeoff, and landing, and there are three additional occasional seats. This lounge converts into a bunkroom with four beds, or it can be set up as a conference/dining room with six seats. Mid-cabin divans upholstered in premium Loro Piana fabrics