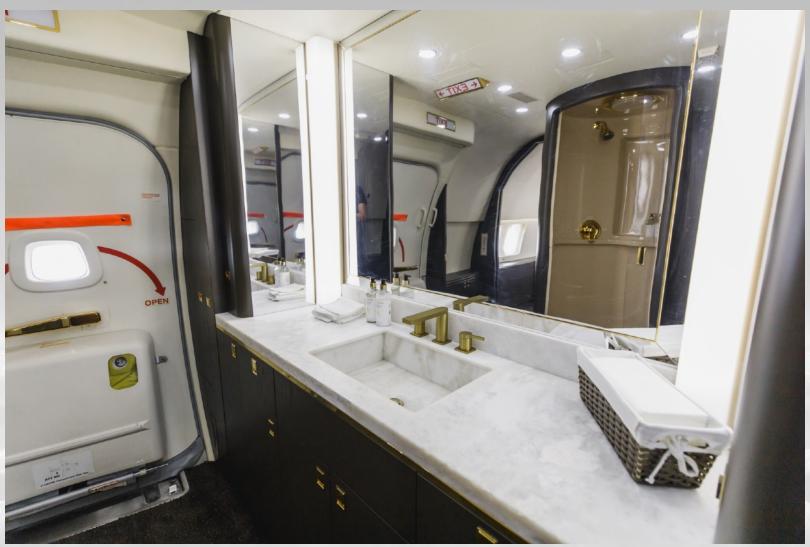

The aft full-width master suite features an adjustable queen-size bed, a single occasional seat, and the master suite bath has a large vanity and shower.

Full cabin re-veneered in open grain white oak finish in matte dark chocolate color

Lavatories: Forward, Mid. and Aft

A forward left-hand crew/passenger lavatory and a large mid-cabin passenger lavatory are complemented by an aft cabin full-width master suite lavatory featuring a large vanity and shower.