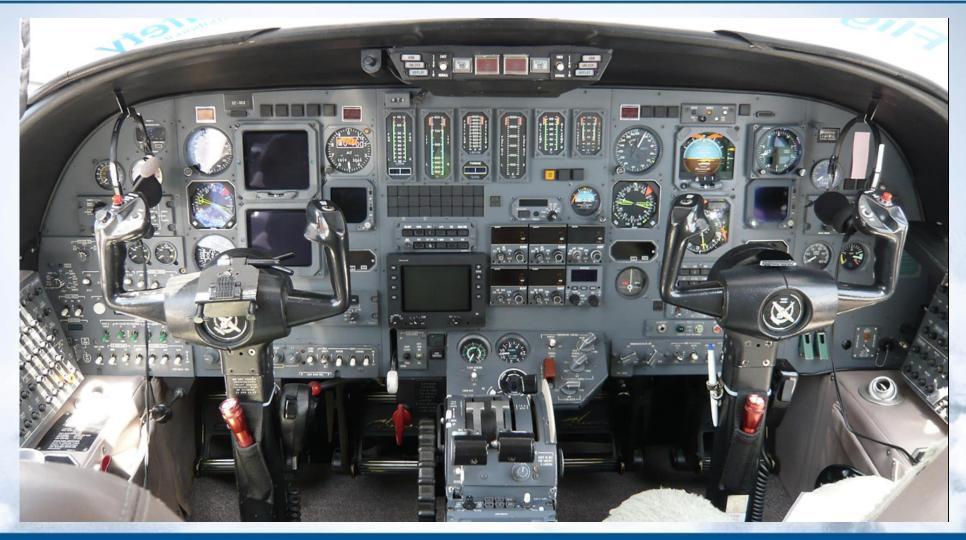

#### **AVIONICS**

ADF: Collins ADF-60A

COMS: Dual Collins VHF-22C

CVR: L3 GA2100

DME: Dual Collins DME-42

EFIS: Honeywell 2-tube

• FDR: L3 F1000

FMS: Universal UNS-1L

#### **ADDITIONAL EQUIPMENT**

ADS-B Out

Tailcone baggage mod

Freon Airconditioning

Navigation Radios: Dual Collins VIR-32

Radar Altimeter: Collins Alt-55B

RMI: Sandell ST3400

TAWS: Sandell ST3400

TCAS: TCAS-II w/change 7.1

Transponder: Dual Honeywell MST-67A

Weather Radar: Honeywell Primus 870

- New Flight increased gross weight
- Thrust reversers