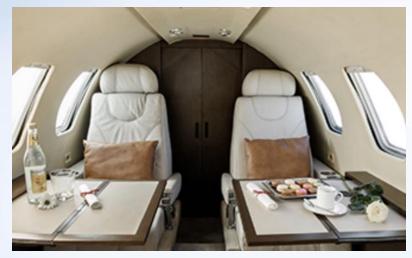

### **INTERIOR**

This 8 passenger Citation II contains a 4-place club configuration with a forward 3-place divan and a belted lav.

Color: Beige