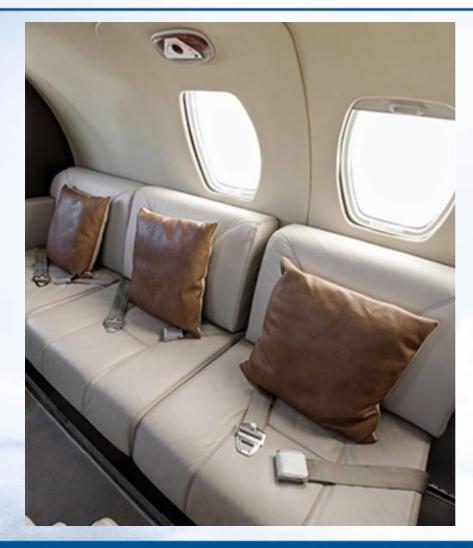

### **INTERIOR**

This 8 passenger Citation II contains a 4-place club configuration with a forward 3-place divan and a belted lav.

Color: Beige