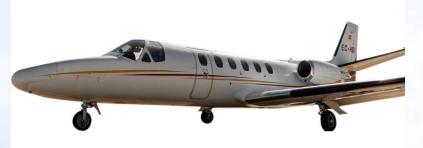

## **AIRFRAME**

Total Time:

12,249 Hours

11,859 Landings

# **ENGINES**

Model: Pratt & Whitney JT15D-4

Engine 1: 6,656 Hours

5,896 Cycles

Engine 2: 13,227 Hours 11,132 Cycles



## **HIGHLIGHTS**

Phase 5 Completed in September, 2024

Engine 1 & Engine 2 HIS Completed

#### **AVIONICS**

ADF: Collins ADF-60A

COMS: Dual Collins VHF-22C

CVR: L3 GA2100

DME: Dual Collins DME-42

EFIS: Honeywell 2-tube

• FDR: L3 F1000

FMS: Universal UNS-1L

#### **ADDITIONAL EQUIPMENT**

ADS-B Out

Tailcone baggage mod

Freon Airconditioning

Navigation Radios: Dual Collins VIR-32

Radar Altimeter: Collins Alt-55B

RMI: Sandell ST3400

TAWS: Sandell ST3400

TCAS: TCAS-II w/change 7.1

Transponder: Dual Honeywell MST-67A

Weather Radar: Honeywell Primus 870

- New Flight increased gross weight
- Thrust reversers



### **INTERIOR**

This 8 passenger Citation II contains a 4-place club configuration with a forward 3-place divan and a belted lav.

Color: Beige



### **EXTERIOR**