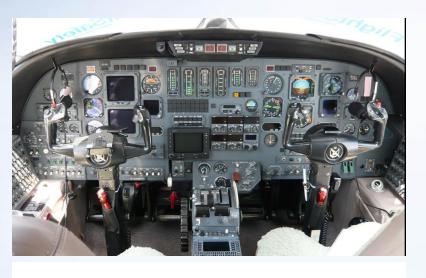

#### **AVIONICS**

ADF: Collins ADF-60A

COMS: Dual Collins VHF-22C

CVR: L3 GA2100

DME: Dual Collins DME-42

EFIS: Honeywell 2-tube

• FDR: L3 F1000

FMS: Universal UNS-1L

#### **ADDITIONAL EQUIPMENT**

ADS-B Out

Tailcone baggage mod

Freon Airconditioning

Navigation Radios: Dual Collins VIR-32

Radar Altimeter: Collins Alt-55B

RMI: Sandell ST3400

TAWS: Sandell ST3400

TCAS: TCAS-II w/change 7.1

Transponder: Dual Honeywell MST-67A

Weather Radar: Honeywell Primus 870

- New Flight increased gross weight
- Thrust reversers