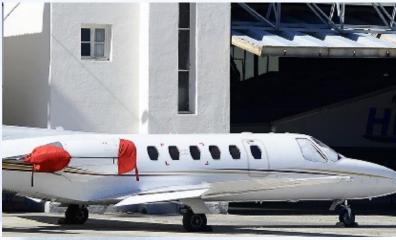

ours 11,132 Cycles



## **HIGHLIGHTS**

Phase 5 Completed in September, 2024

Engine 1 & Engine 2 HIS Completed

#### **AVIONICS**

ADF: Collins ADF-60A

COMS: Dual Collins VHF-22C

CVR: L3 GA2100

DME: Dual Collins DME-42

EFIS: Honeywell 2-tube

• FDR: L3 F1000

FMS: Universal UNS-1L

#### **ADDITIONAL EQUIPMENT**

ADS-B Out

Tailcone baggage mod

Freon Airconditioning

Navigation Radios: Dual Collins VIR-32

Radar Altimeter: Collins Alt-55B

RMI: Sandell ST3400

TAWS: Sandell ST3400

TCAS: TCAS-II w/change 7.1

Transponder: Dual Honeywell MST-67A

Weather Radar: Honeywell Primus 870

- New Flight increased gross weight
- Thrust reversers



### **INTERIOR**

This 8 passenger Citation II contains a 4-place club configuration with a forward 3-place divan and a belted lav.

Color: Beige



### **EXTERIOR**

White base with garnet & and gold stripes