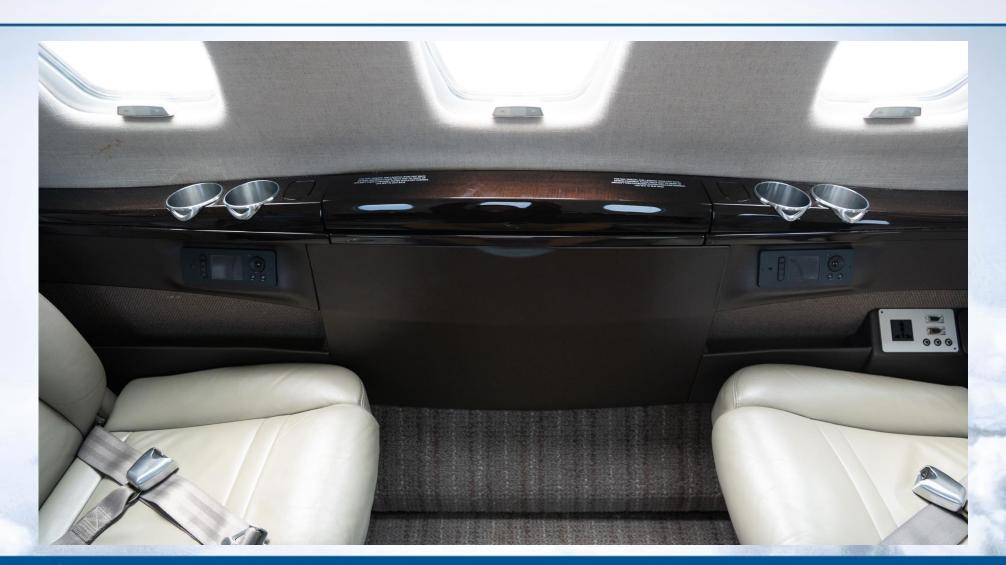

### INTERIOR

Executive 8 Passenger configuration. Featuring upgraded 2 place divan across from entry door, 3-place club in the forward cabin, and two forward-facing seats in the aft cabin. Enclosed flushing lavatory in the rear.