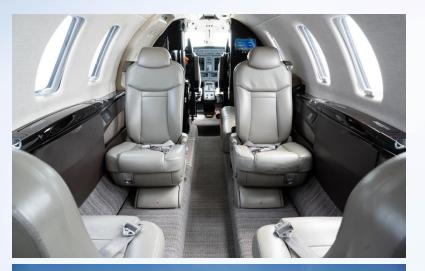

### INTERIOR

Executive 8 Passenger configuration. Featuring upgraded 2 place divan across from entry door, 3-place club in the forward cabin, and two forward-facing seats in the aft cabin. Enclosed flushing lavatory in the rear.