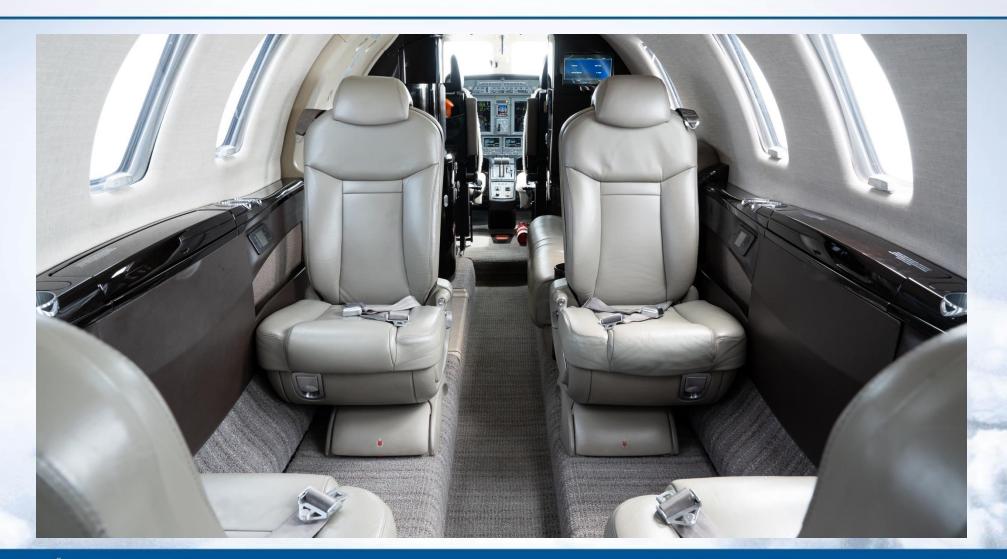

### INTERIOR

Executive 8 Passenger configuration. Featuring upgraded 2 place divan across from entry door, 3-place club in the forward cabin, and two forward-facing seats in the aft cabin. Enclosed flushing lavatory in the rear.