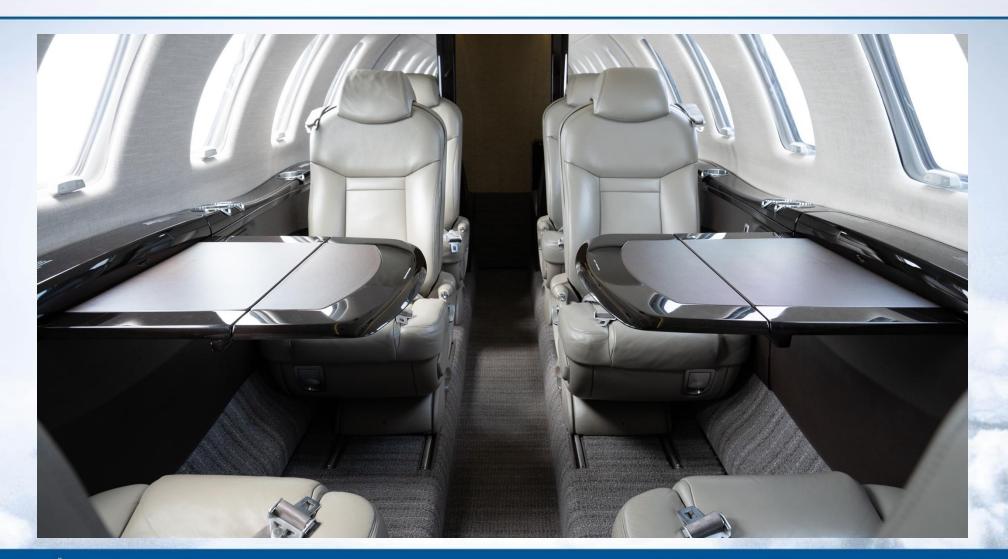

### INTERIOR

Executive 8 Passenger configuration. Featuring upgraded 2 place divan across from entry door, 3-place club in the forward cabin, and two forward-facing seats in the aft cabin. Enclosed flushing lavatory in the rear.