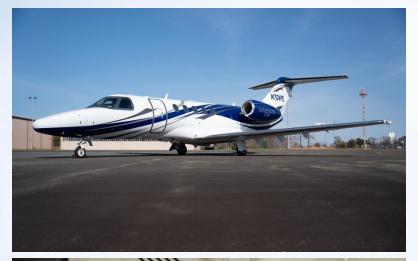

### EXTERIOR

Overall Matterhorn White with Light Gray and Dark Gray accent Srriping

525C-0261, N704PL

525C-0261, N704PL

525C-0261, N704PL

525C-0261, N704PL

525C-0261, N704PL

THESE SPECIFICATIONS ARE PRESENTED AS INTRODUCTORY INFORMATION ONLY. THEY DO NOT CONSTITUTE REPRESENTATIONS OR WARRANTIES OF ANY KIND. ACCORDINGLY, YOU SHOULD RELY ON YOUR OWN INSPECTION OF THIS AIRCRAFT TO VERIFY CORRECTNESS.. THE AIRCRAFT IS SUBJECT TO PRIOR SALE, AND/OR REMOVAL FROM THE MARKET.