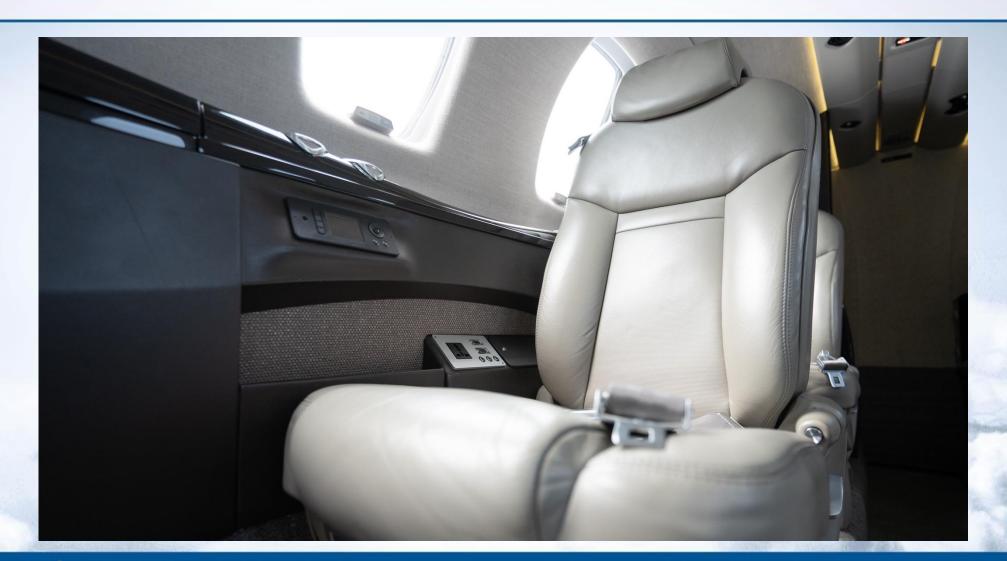

### INTERIOR

Executive 8 Passenger configuration. Featuring upgraded 2 place divan across from entry door, 3-place club in the forward cabin, and two forward-facing seats in the aft cabin. Enclosed flushing lavatory in the rear.