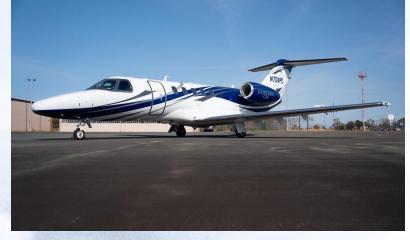

### EXTERIOR

Overall Matterhorn White with Light Gray and Dark Gray accent Srriping

525C-0261, N704PL

525C-0261, N704PL

525C-0261, N704PL

525C-0261, N704PL

525C-0261, N704PL

THESE SPECIFICATIONS ARE PRESENTED AS INTRODUCTORY INFORMATION ONLY. THEY DO NOT CONSTITUTE REPRESENTATIONS OR WARRANTIES OF ANY KIND. ACCORDINGLY, YOU SHOULD RELY ON YOUR OWN INSPECTION OF THIS AIRCRAFT TO VERIFY CORRECTNESS.. THE AIRCRAFT IS SUBJECT TO PRIOR SALE, AND/OR REMOVAL FROM THE MARKET.