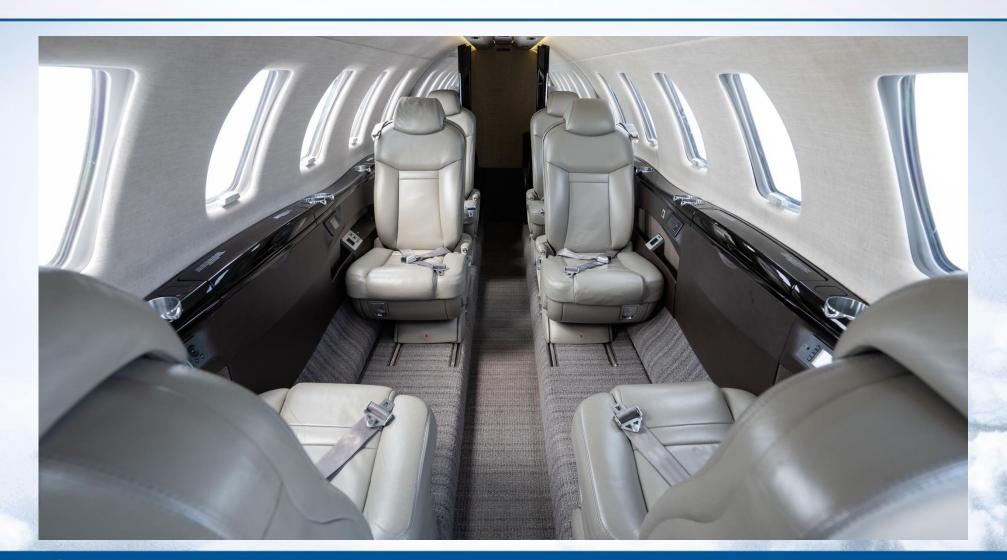

### INTERIOR

Executive 8 Passenger configuration. Featuring upgraded 2 place divan across from entry door, 3-place club in the forward cabin, and two forward-facing seats in the aft cabin. Enclosed flushing lavatory in the rear.