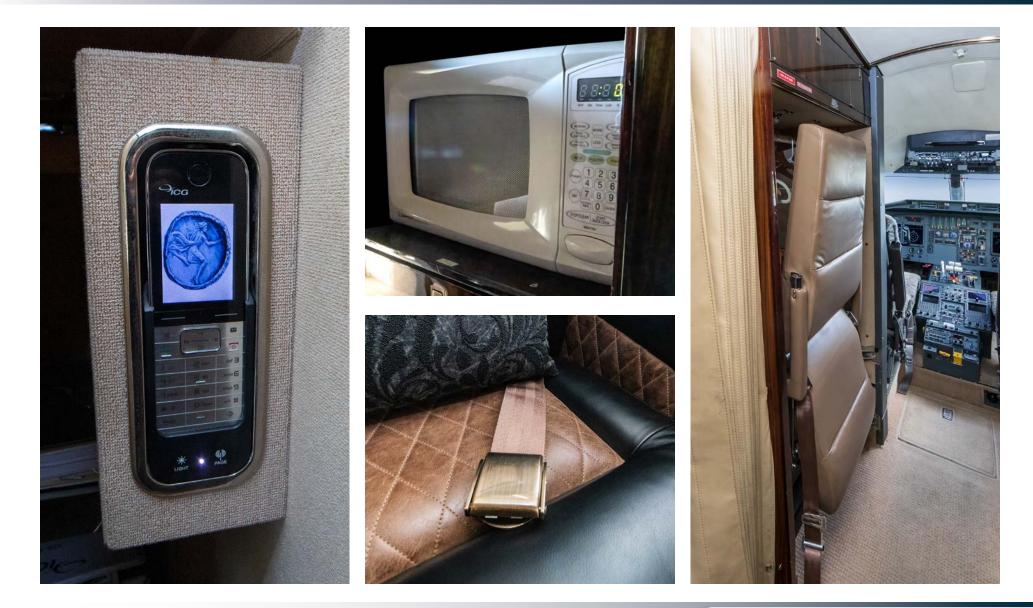

ATG 5000 WiFi

Coffee Maker and Microwave

Sirius Satellite Radio System, CD/DVD, Blu-Ray Players, Wireless Handset in Cabinet

Aircraft Specifications Subject To Verification Upon Inspection. Aircraft Subject to Prior Sale or Withdrawal from Market.

#### **AVIONICS**

ATG 5000 WiFi

ICG ICS-220A Dual-Channel Iridium Communication System with Northern Airborne Technology PTA12-100 Flightdeck Dialer

Universal UL-801 UniLink Data Communication System

Four Universal EFI-890R Flat Panel Displays