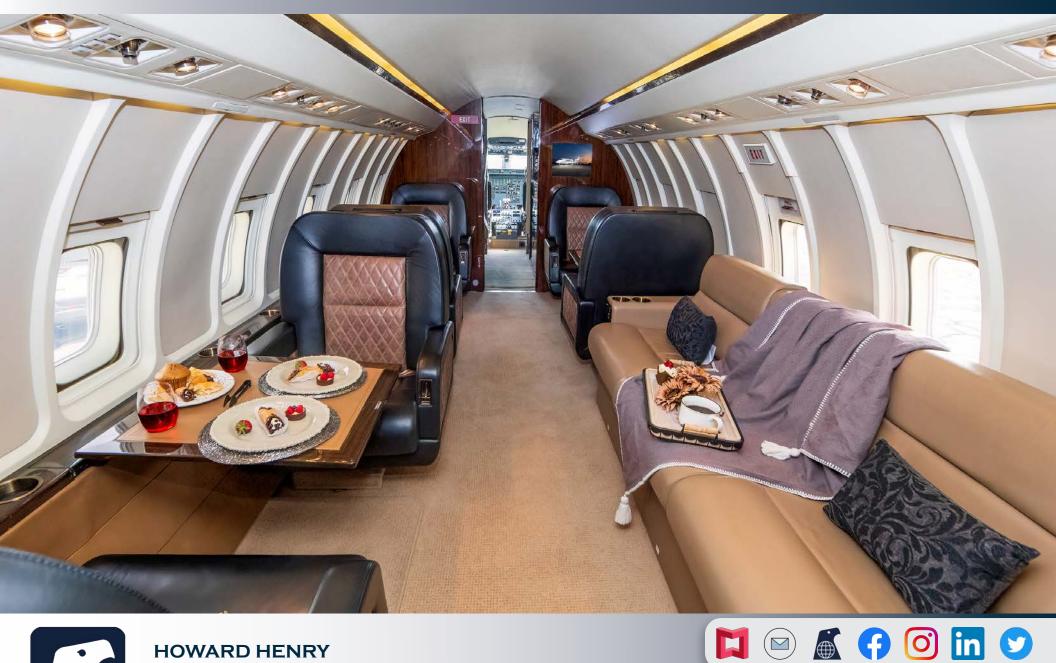

#### **INTERIOR**

Seating Refurbished January 2017

Deep Cleaning July 2022

Completely Refurbished 2012 by Duncan Aviation BTL

9 Passengers Configuration

Full Forward Galley includes Storage for Crystal, China and Flatware as well as Wine Storage for up to 10 Bottles

ATG 5000 WiFi

Coffee Maker and Microwave

Sirius Satellite Radio System, CD/DVD, Blu-Ray Players, Wireless Handset in Cabinet

Aircraft Specifications Subject To Verification Upon Inspection. Aircraft Subject to Prior Sale or Withdrawal from Market.