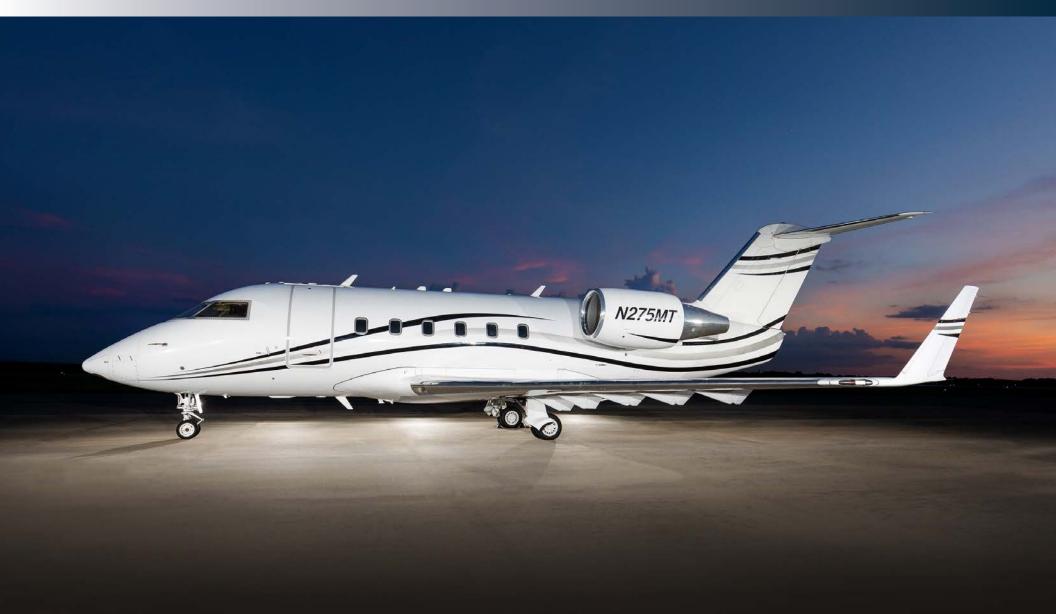

# 1983 CHALLENGER 601-3A Serial Number: 3007 Registration Number: N275MT

N275MT

**HOWARD HENRY** 

EAGLE AVIATION • CAE AIRPORT • COLUMBIA, SC

336.406.6947 CELL • HHENRY@EAGLE-AVIATION.COM • EAGLE-AVIATION.COM

IADA® CERTIFIED BROKER

**1983 CHALLENGER 601-3A** Serial Number: 3007 • Registration Number: N275MT

#### **EXTERIOR**

Matterhorn White with Black and Titanium Trim. Last Paint 2010 by Flying Colours.