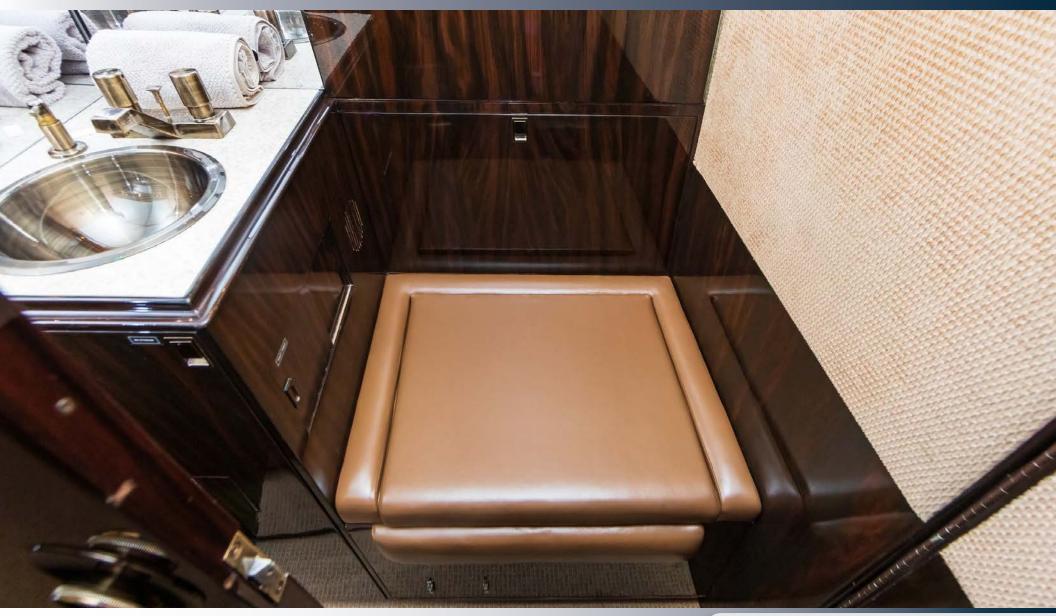

#### **INTERIOR**

Seating Refurbished January 2017

Deep Cleaning July 2022

Completely Refurbished 2012 by Duncan Aviation BTL

9 Passengers Configuration

Full Forward Galley includes Storage for Crystal, China and Flatware as well as Wine Storage for up to 10 Bottles

ATG 5000 WiFi

Coffee Maker and Microwave

Sirius Satellite Radio System, CD/DVD, Blu-Ray Players, Wireless Handset in Cabinet

Aircraft Specifications Subject To Verification Upon Inspection. Aircraft Subject to Prior Sale or Withdrawal from Market.