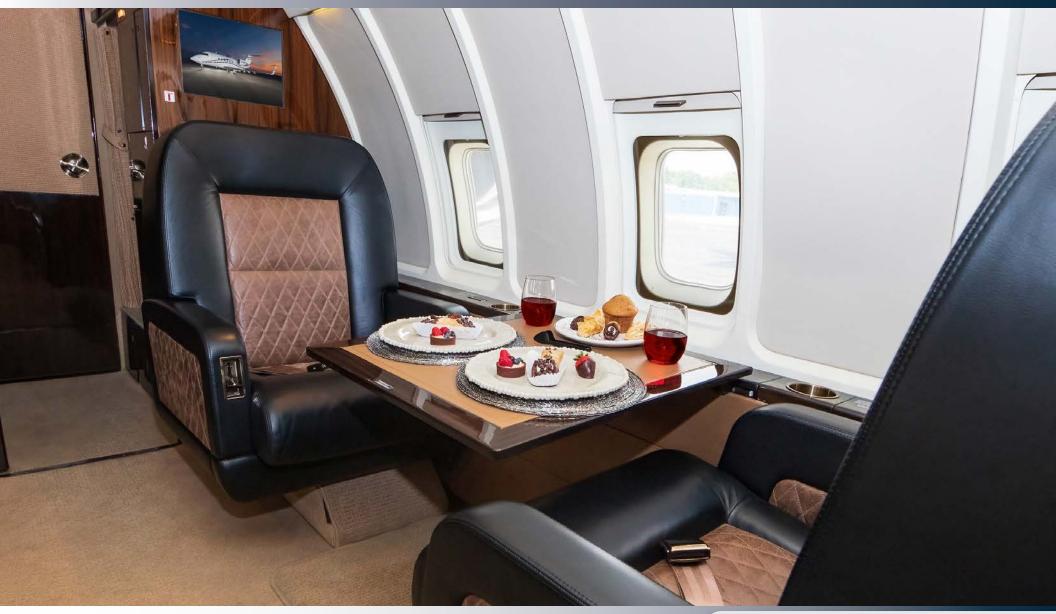

#### **INTERIOR**

Seating Refurbished January 2017

Deep Cleaning July 2022

Completely Refurbished 2012 by Duncan Aviation BTL

9 Passengers Configuration

Full Forward Galley includes Storage for Crystal, China and Flatware as well as Wine Storage for up to 10 Bottles

ATG 5000 WiFi

Coffee Maker and Microwave

Sirius Satellite Radio System, CD/DVD, Blu-Ray Players, Wireless Handset in Cabinet

Aircraft Specifications Subject To Verification Upon Inspection. Aircraft Subject to Prior Sale or Withdrawal from Market.