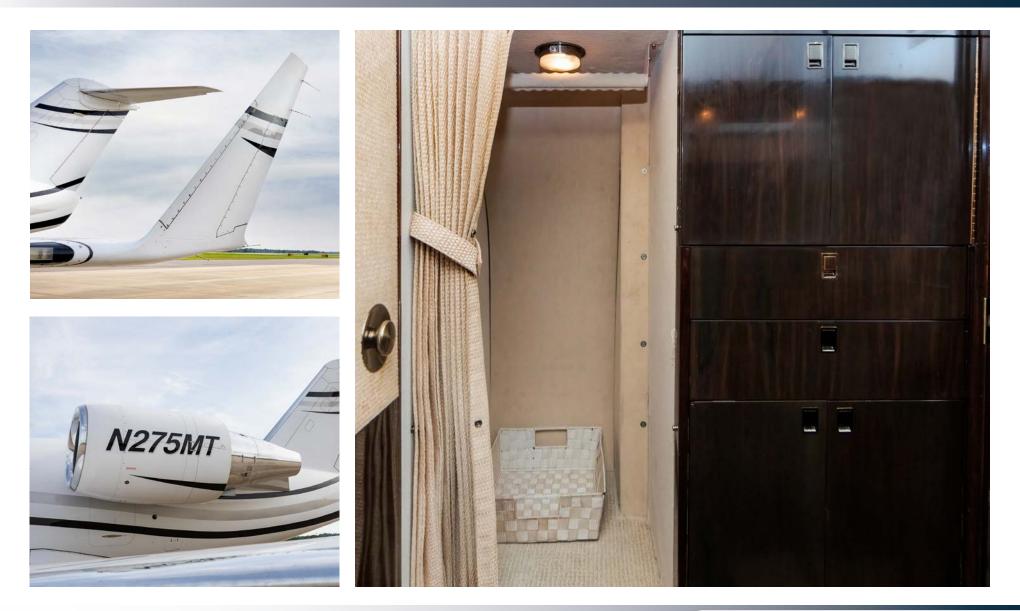

#### **EXTERIOR**

Matterhorn White with Black and Titanium Trim. Last Paint 2010 by Flying Colours.

#### **INTERIOR**

Seating Refurbished January 2017

Deep Cleaning July 2022

Completely Refurbished 2012 by Duncan Aviation BTL

9 Passengers Configuration

Full Forward Galley includes Storage for Crystal, China and Flatware as well as Wine Storage for up to 10 Bottles

ATG 5000 WiFi

Coffee Maker and Microwave

Sirius Satellite Radio System, CD/DVD, Blu-Ray Players, Wireless Handset in Cabinet

Aircraft Specifications Subject To Verification Upon Inspection. Aircraft Subject to Prior Sale or Withdrawal from Market.