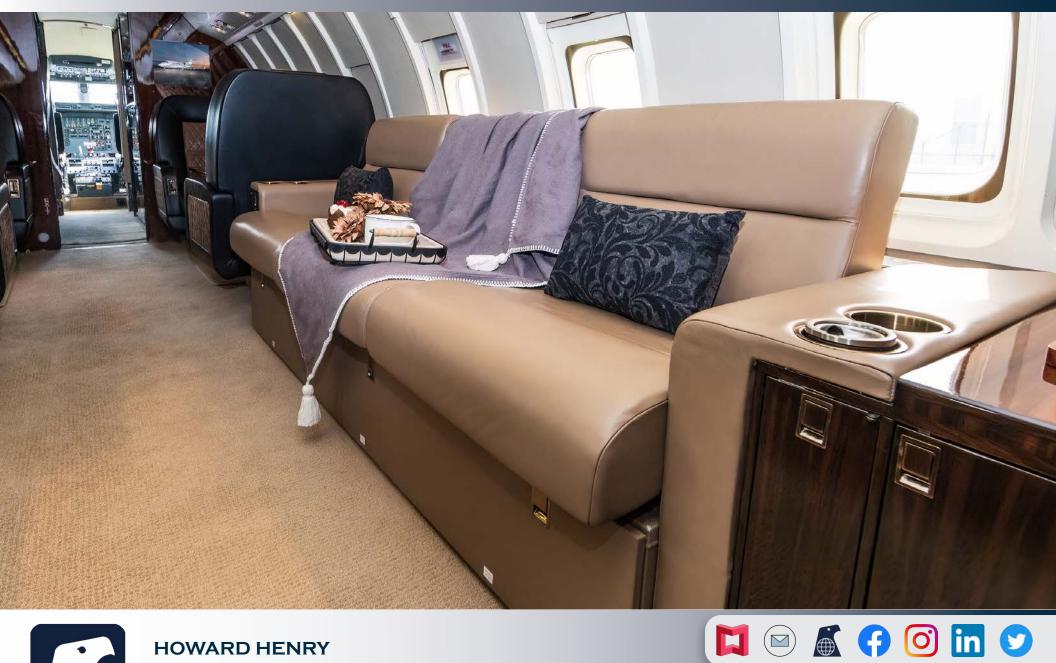

#### **INTERIOR**

Seating Refurbished January 2017

Deep Cleaning July 2022

Completely Refurbished 2012 by Duncan Aviation BTL

9 Passengers Configuration

Full Forward Galley includes Storage for Crystal, China and Flatware as well as Wine Storage for up to 10 Bottles

ATG 5000 WiFi

Coffee Maker and Microwave

Sirius Satellite Radio System, CD/DVD, Blu-Ray Players, Wireless Handset in Cabinet

Aircraft Specifications Subject To Verification Upon Inspection. Aircraft Subject to Prior Sale or Withdrawal from Market.