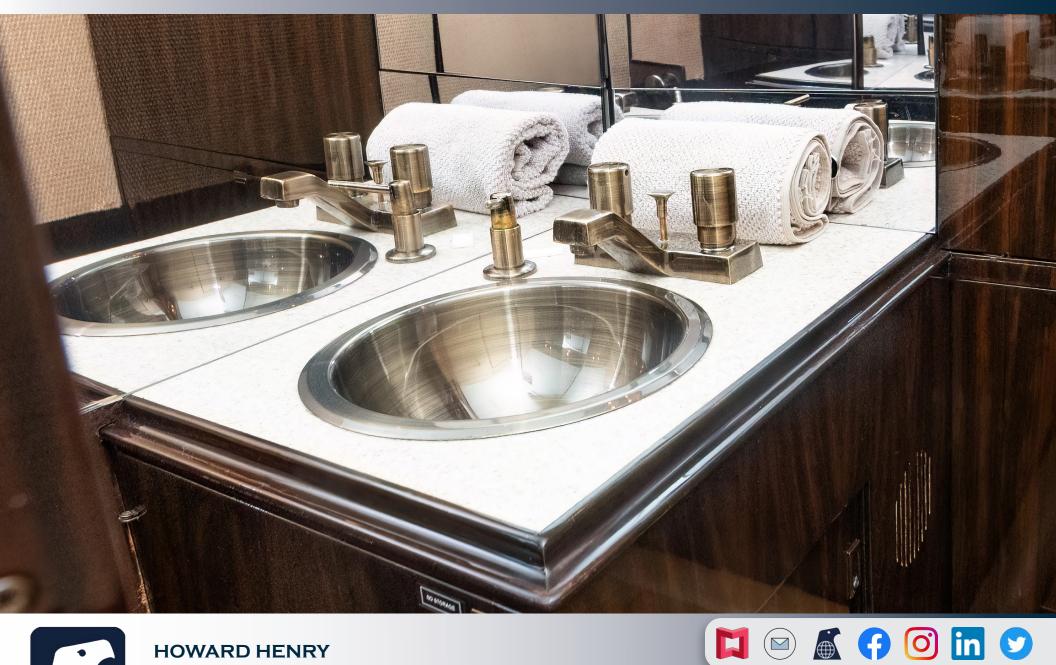

#### **INTERIOR**

Seating Refurbished January 2017

Deep Cleaning July 2022

Completely Refurbished 2012 by Duncan Aviation BTL

9 Passengers Configuration

Full Forward Galley includes Storage for Crystal, China and Flatware as well as Wine Storage for up to 10 Bottles

ATG 5000 WiFi

Coffee Maker and Microwave

Sirius Satellite Radio System, CD/DVD, Blu-Ray Players, Wireless Handset in Cabinet

Aircraft Specifications Subject To Verification Upon Inspection. Aircraft Subject to Prior Sale or Withdrawal from Market.