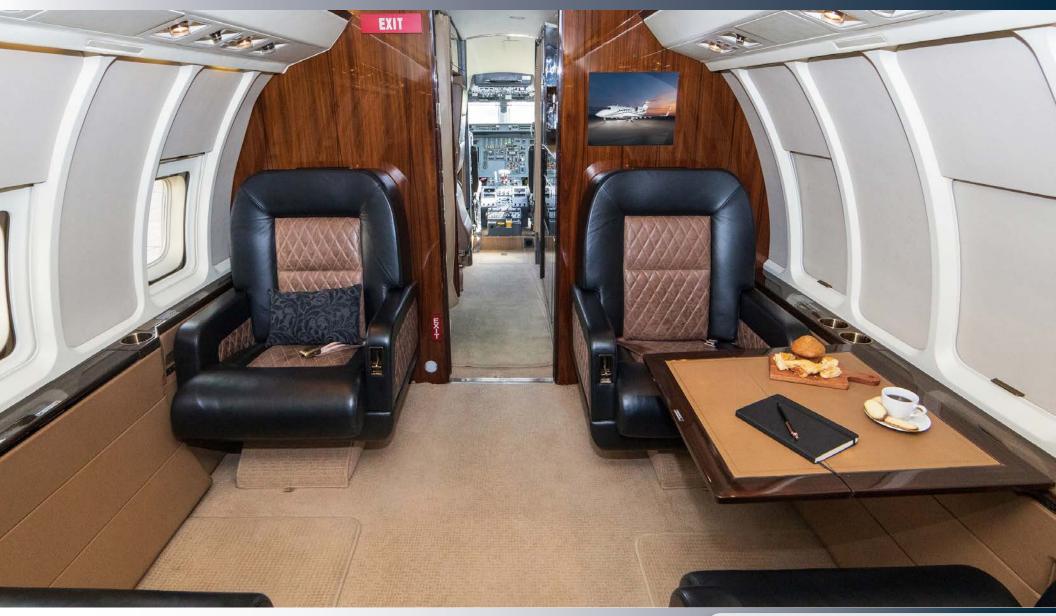

#### **HIGHLIGHTS**

Interior Seating Refurbished Jan 2017 Deep Cleaning July 2022 ATG 5000 WiFi FANS 1/A CPDLC TCAS 7.1 Update Universal Synthetic Vision GE OnPoint (100% Coverage)

#### **INTERIOR**

Seating Refurbished January 2017

Deep Cleaning July 2022

Completely Refurbished 2012 by Duncan Aviation BTL

9 Passengers Configuration

Full Forward Galley includes Storage for Crystal, China and Flatware as well as Wine Storage for up to 10 Bottles

ATG 5000 WiFi

Coffee Maker and Microwave

Sirius Satellite Radio System, CD/DVD, Blu-Ray Players, Wireless Handset in Cabinet

Aircraft Specifications Subject To Verification Upon Inspection. Aircraft Subject to Prior Sale or Withdrawal from Market.