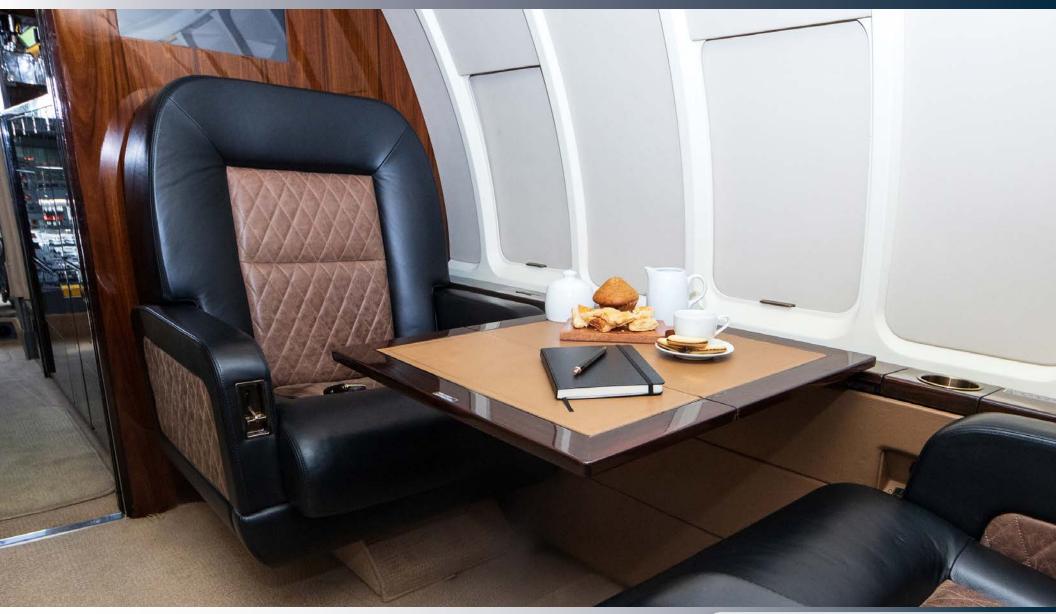

#### **INTERIOR**

Seating Refurbished January 2017

Deep Cleaning July 2022

Completely Refurbished 2012 by Duncan Aviation BTL

9 Passengers Configuration

Full Forward Galley includes Storage for Crystal, China and Flatware as well as Wine Storage for up to 10 Bottles

ATG 5000 WiFi

Coffee Maker and Microwave

Sirius Satellite Radio System, CD/DVD, Blu-Ray Players, Wireless Handset in Cabinet

Aircraft Specifications Subject To Verification Upon Inspection. Aircraft Subject to Prior Sale or Withdrawal from Market.