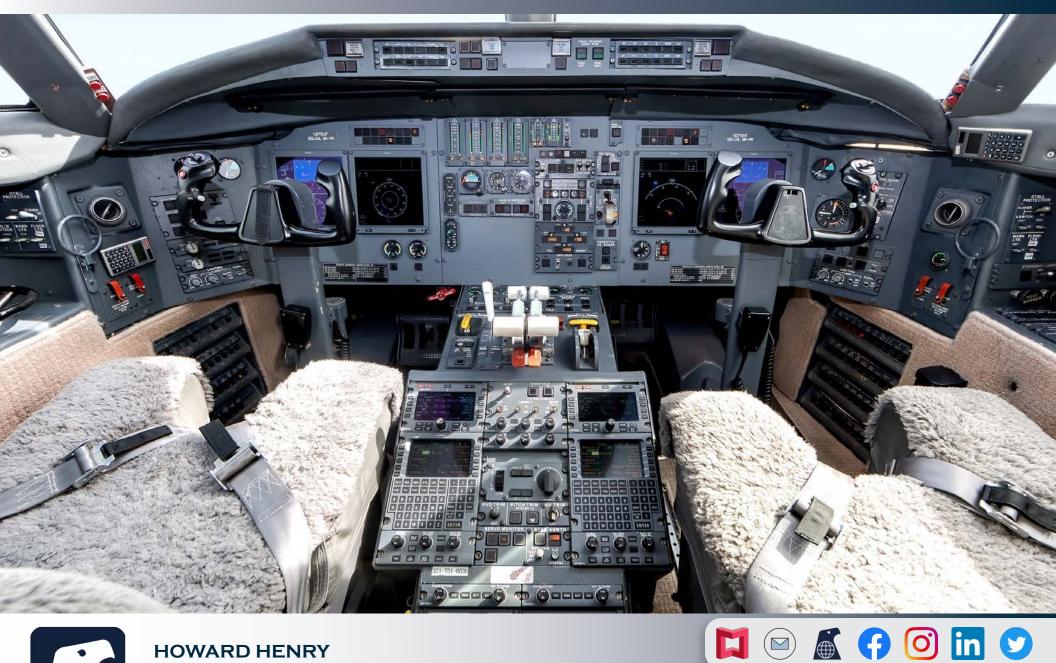

#### **AVIONICS**

ATG 5000 WiFi

ICG ICS-220A Dual-Channel Iridium Communication System with Northern Airborne Technology PTA12-100 Flightdeck Dialer

Universal UL-801 UniLink Data Communication System

Four Universal EFI-890R Flat Panel Displays

Universal Vision-1 Synthetic Vision System

Dual Universal UNS-1Ew FMS with WAAS/LPV

Honeywell SPZ-600 Autopilot

Dual Honeywell Laser Ref HG1075 IRUs

Primus 880 Color Radar

Dual Universal RCU-4120 Radio Control Units

Dual Collins VHF-22C w/ CTL-22C / Single Collins VHF-22D Comm Radios w/ 8.33 Spacing

Dual Collins VIR-32 Nav Radios with FM Immunity

Dual Collins HF-9000 w/ SELCAL

Dual Honeywell AZ-800 Digital ADCs

Dual Honeywell RCZ-852 Mode S Transponders

Honeywell TCAS II (TCAS 2000) with Change 7.1

Honeywell MK VII EGPWS

WX-1000E Stormscope System Dual Collins ADF-60A Dual Collins DME-42 Universal CVR-120A CVR Artex C406-N ELT w/ Nav Interface