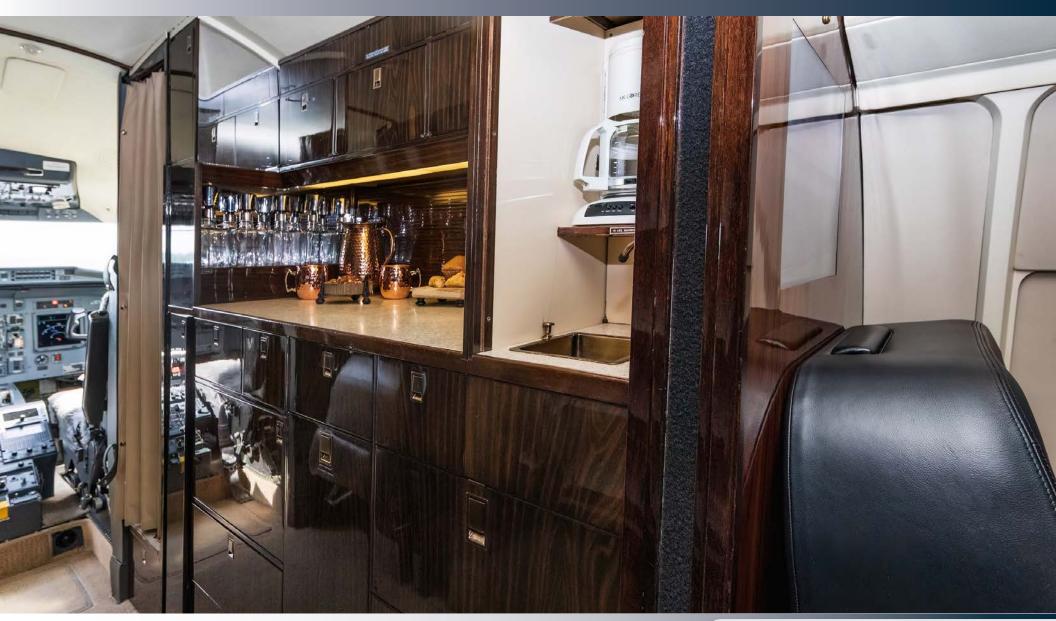

#### **INTERIOR**

Seating Refurbished January 2017

Deep Cleaning July 2022

Completely Refurbished 2012 by Duncan Aviation BTL

9 Passengers Configuration

Full Forward Galley includes Storage for Crystal, China and Flatware as well as Wine Storage for up to 10 Bottles

ATG 5000 WiFi

Coffee Maker and Microwave

Sirius Satellite Radio System, CD/DVD, Blu-Ray Players, Wireless Handset in Cabinet

Aircraft Specifications Subject To Verification Upon Inspection. Aircraft Subject to Prior Sale or Withdrawal from Market.