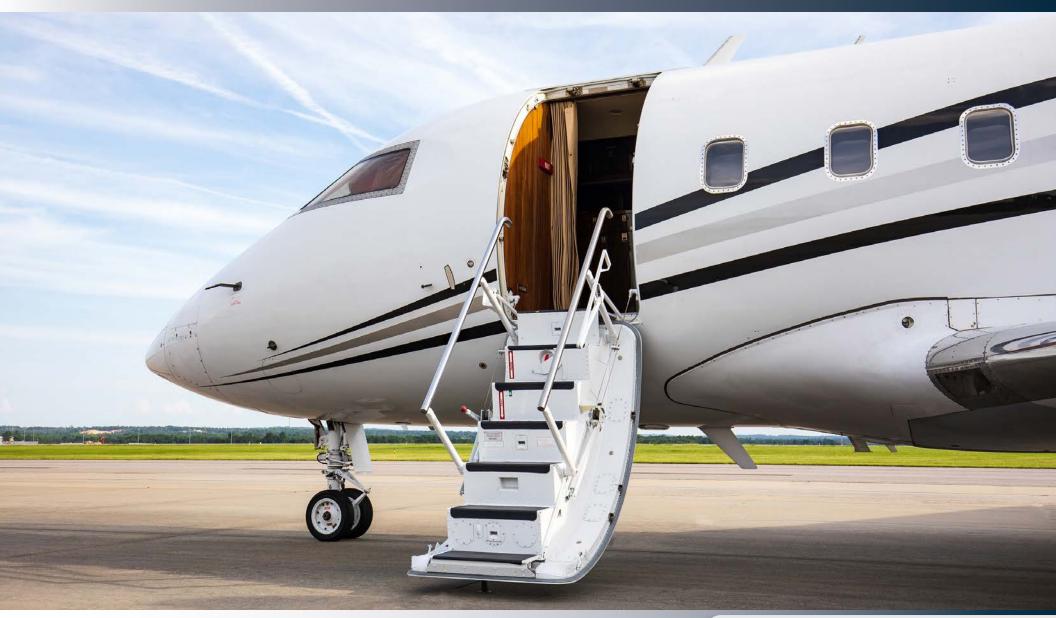

#### **EXTERIOR**

Matterhorn White with Black and Titanium Trim. Last Paint 2010 by Flying Colours.

#### **INTERIOR**

Seating Refurbished January 2017

Deep Cleaning July 2022

Completely Refurbished 2012 by Duncan Aviation BTL

9 Passengers Configuration

Full Forward Galley includes Storage for Crystal, China and Flatware as well as Wine Storage for up to 10 Bottles