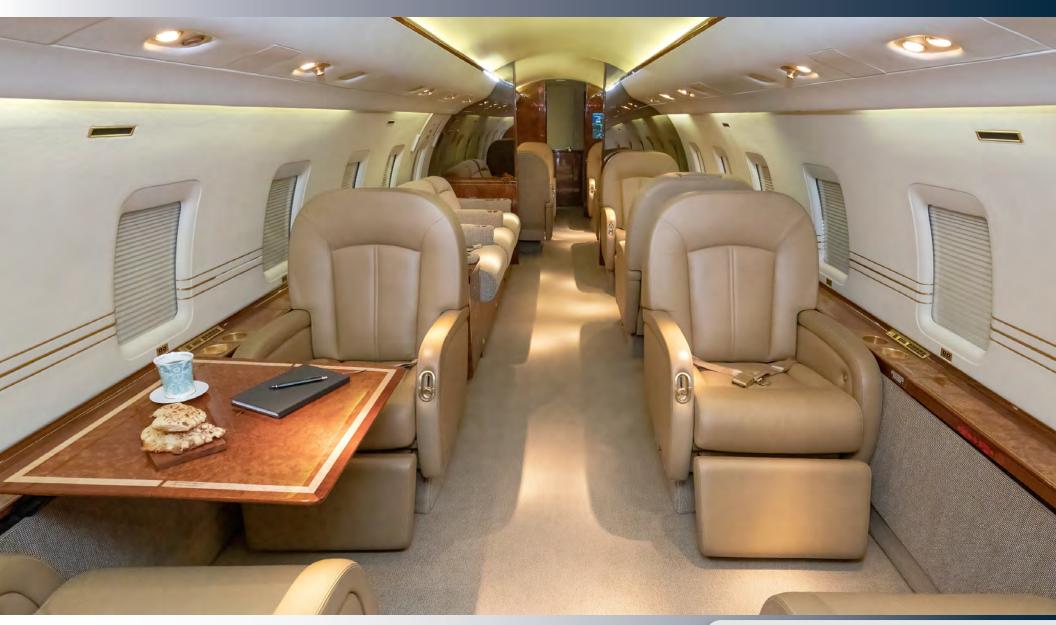

#### **INTERIOR**

**Seating / Layout**: Forward 4-Place Club, Mid-Cabin 4-Place Berthable Divan opposite Dual Club Chairs, and an Aft 4-Place Conference Group opposite a 2-Place Club. Forward Foldout Executive Tables and Aft RS Adjustable Dining Table.

Materials / Colors: Beautiful Dark Tan Leather Seating, Cream Chenille Fabric Divan. Earth-Tone Lower Sidewalls with Lower Edge Carpet Border. Beige Cut-Pile Carpeting. High-Gloss Burlwood Cabinetry. Satin 24-Karat Gold Hardware, Mirrored Upper & Wood Lower Divider with Curtain. Burlwood Drink Rail, Aft Divider for Privacy. Global Express-Style Crew Seats w/Sheepskin Covers, ERDA Jump Seat. PSU Cream Leather Headliner.

**Entertainment Equipement**: Airshow 400 w/Dual 18-Inch Monitors, 10.4-Inch Monitor & 4.8 Inch Quick Release Monitor, 6-Disc CD Play, Video Recorder, DVD Player.

**Refreshment Equipement**: Large Forward Galley w/Nespresso Coffee Maker, Microwave Oven, High Temperature Oven with Meal Trays.