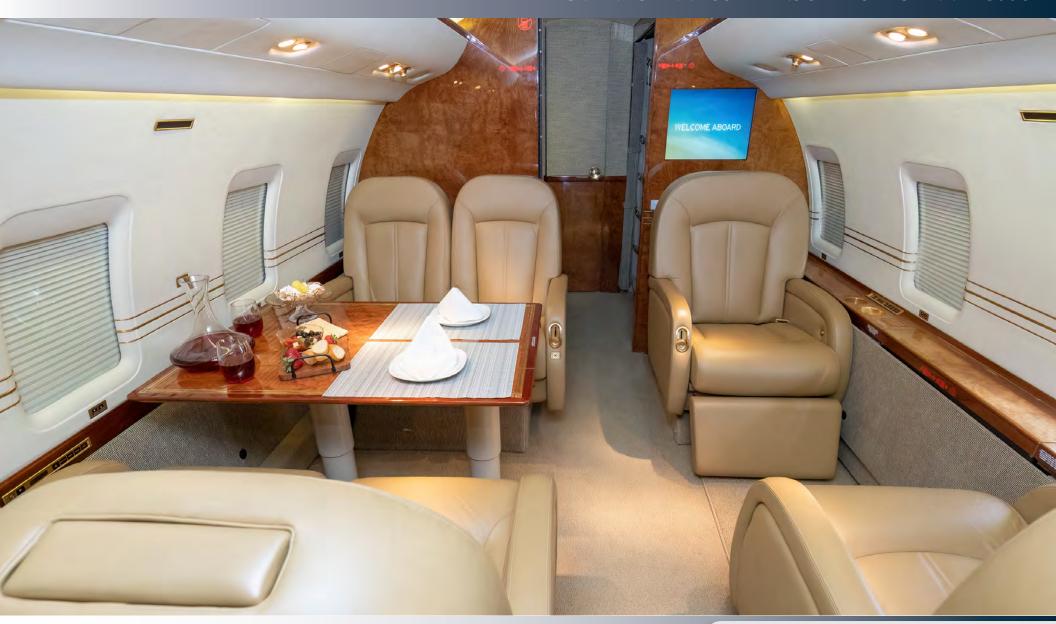

#### **INTERIOR**

**Seating / Layout**: Forward 4-Place Club, Mid-Cabin 4-Place Berthable Divan opposite Dual Club Chairs, and an Aft 4-Place Conference Group opposite a 2-Place Club. Forward Foldout Executive Tables and Aft RS Adjustable Dining Table.

Materials / Colors: Beautiful Dark Tan Leather Seating, Cream Chenille Fabric Divan. Earth-Tone Lower Sidewalls with Lower Edge Carpet Border. Beige Cut-Pile Carpeting. High-Gloss Burlwood Cabinetry. Satin 24-Karat Gold Hardware, Mirrored Upper & Wood Lower Divider with Curtain. Burlwood Drink Rail, Aft Divider for Privacy. Global Express-Style Crew Seats w/Sheepskin Covers, ERDA Jump Seat. PSU Cream Leather Headliner.

**Entertainment Equipement**: Airshow 400 w/Dual 18-Inch Monitors, 10.4-Inch Monitor & 4.8 Inch Quick Release Monitor, 6-Disc CD Play, Video Recorder, DVD Player.

**Refreshment Equipement**: Large Forward Galley w/Nespresso Coffee Maker, Microwave Oven, High Temperature Oven with Meal Trays.