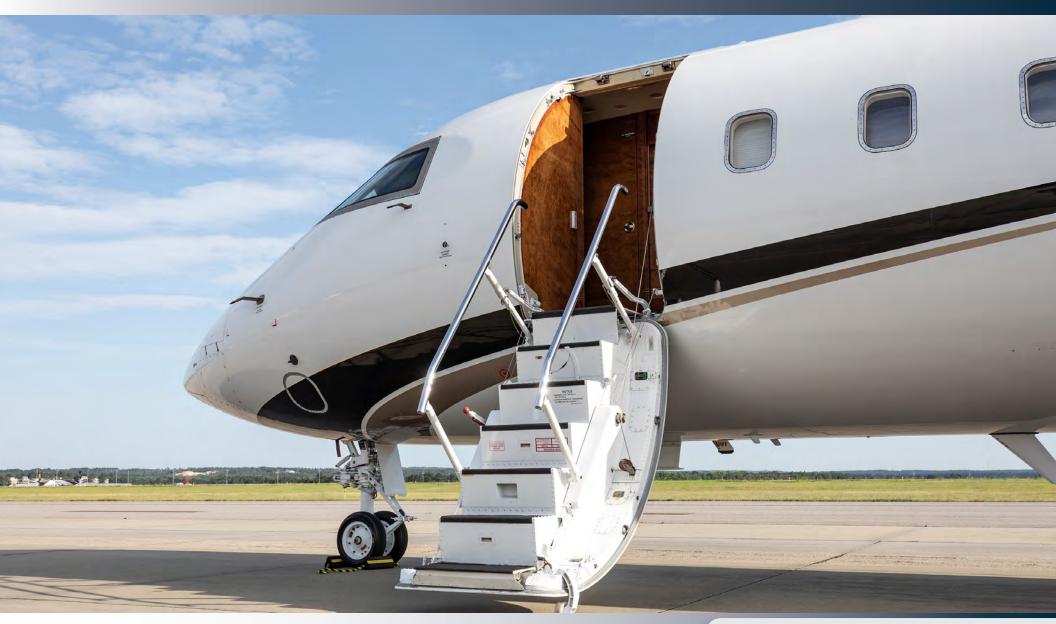

ft Bay Storage Box

Winglets

#### **MAINTENANCE**

**CAMP Maintenance Tracking Program** 

#### **WEIGHTS**

MGTOW: 53,000 lbs

EMPTY WEIGHT: 33,372 lbs RAMP WEIGHT: 53,250 lbs LANDING WEIGHT: 47,000 lbs

TOTAL FUEL: 18,480 lbs

ZERO FUEL WEIGHT: 39,500 lbs

Aircraft Specifications Subject To Verification Upon Inspection. Aircraft Subject to Prior Sale or Withdrawal from Market.



#### **HOWARD HENRY**

EAGLE AVIATION • CAE AIRPORT • COLUMBIA, SC

336.406.6947 CELL • HHENRY@EAGLE-AVIATION.COM • EAGLE-AVIATION.COM



















EAGLE AVIATION • CAE AIRPORT • COLUMBIA, SC

336.406.6947 CELL • HHENRY@EAGLE-AVIATION.COM • EAGLE-AVIATION.COM



















EAGLE AVIATION • CAE AIRPORT • COLUMBIA, SC

336.406.6947 CELL • HHENRY@EAGLE-AVIATION.COM • EAGLE-AVIATION.COM





















## **HOWARD HENRY**

EAGLE AVIATION • CAE AIRPORT • COLUMBIA, SC

336.406.6947 CELL • HHENRY@EAGLE-AVIATION.COM • EAGLE-AVIATION.COM



















## **HOWARD HENRY**

EAGLE AVIATION • CAE AIRPORT • COLUMBIA, SC

336.406.6947 CELL • HHENRY@EAGLE-AVIATION.COM • EAGLE-AVIATION.COM





















## **HOWARD HENRY**

EAGLE AVIATION • CAE AIRPORT • COLUMBIA, SC

336.406.6947 CELL • HHENRY@EAGLE-AVIATION.COM • EAGLE-AVIATION.COM



















EAGLE AVIATION • CAE AIRPORT • COLUMBIA, SC

336.406.6947 CELL • HHENRY@EAGLE-AVIATION.COM • EAGLE-AVIATION.COM



















## **HOWARD HENRY**

EAGLE AVIATION • CAE AIRPORT • COLUMBIA, SC

336.406.6947 CELL • HHENRY@EAGLE-AVIATION.COM • EAGLE-AVIATION.COM



















## **HOWARD HENRY**

EAGLE AVIATION • CAE AIRPORT • COL