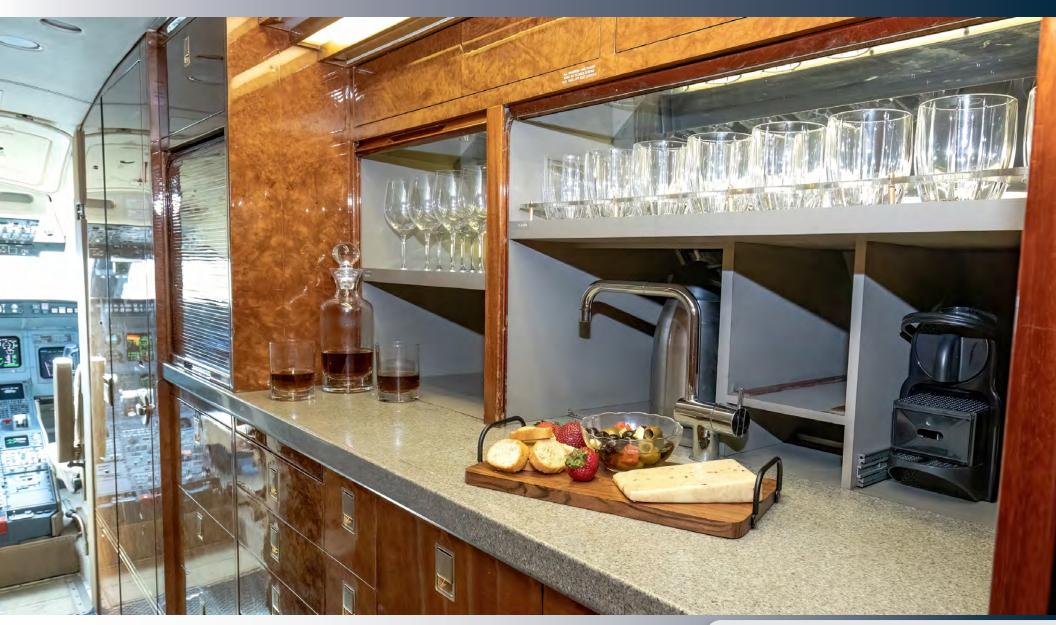

**Entertainment Equipement**: Airshow 400 w/Dual 18-Inch Monitors, 10.4-Inch Monitor & 4.8 Inch Quick Release Monitor, 6-Disc CD Play, Video Recorder, DVD Player.

**Refreshment Equipement**: Large Forward Galley w/Nespresso Coffee Maker, Microwave Oven, High Temperature Oven with Meal Trays.