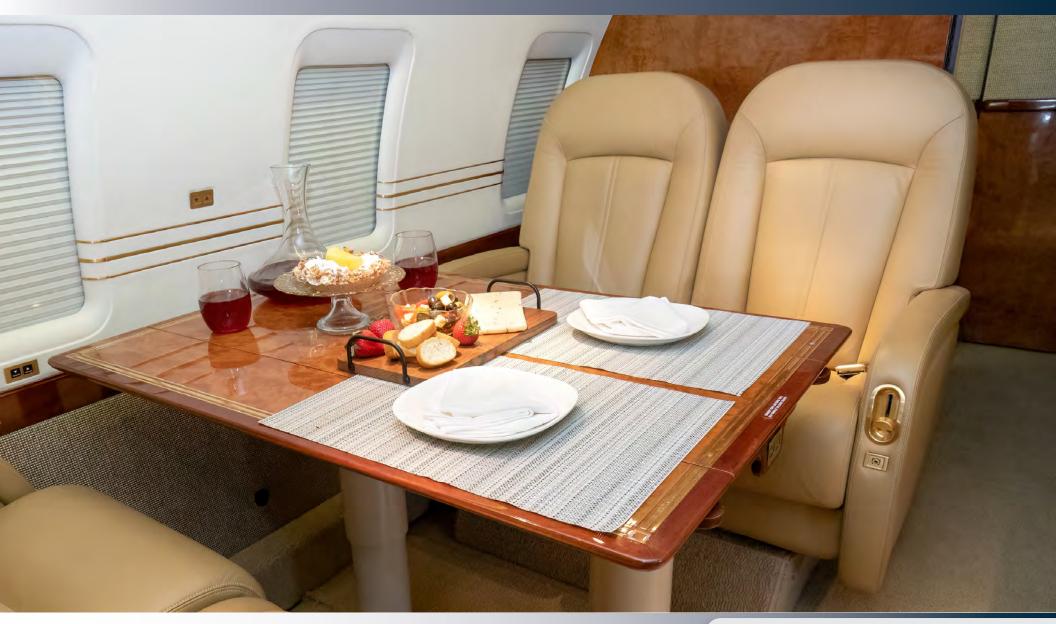

#### **INTERIOR**

**Seating / Layout**: Forward 4-Place Club, Mid-Cabin 4-Place Berthable Divan opposite Dual Club Chairs, and an Aft 4-Place Conference Group opposite a 2-Place Club. Forward Foldout Executive Tables and Aft RS Adjustable Dining Table.

Materials / Colors: Beautiful Dark Tan Leather Seating, Cream Chenille Fabric Divan. Earth-Tone Lower Sidewalls with Lower Edge Carpet Border. Beige Cut-Pile Carpeting. High-Gloss Burlwood Cabinetry. Satin 24-Karat Gold Hardware, Mirrored Upper & Wood Lower Divider with Curtain. Burlwood Drink Rail, Aft Divider for Privacy. Global Express-Style Crew Seats w/Sheepskin Covers, ERDA Jump Seat. PSU Cream Leather Headliner.