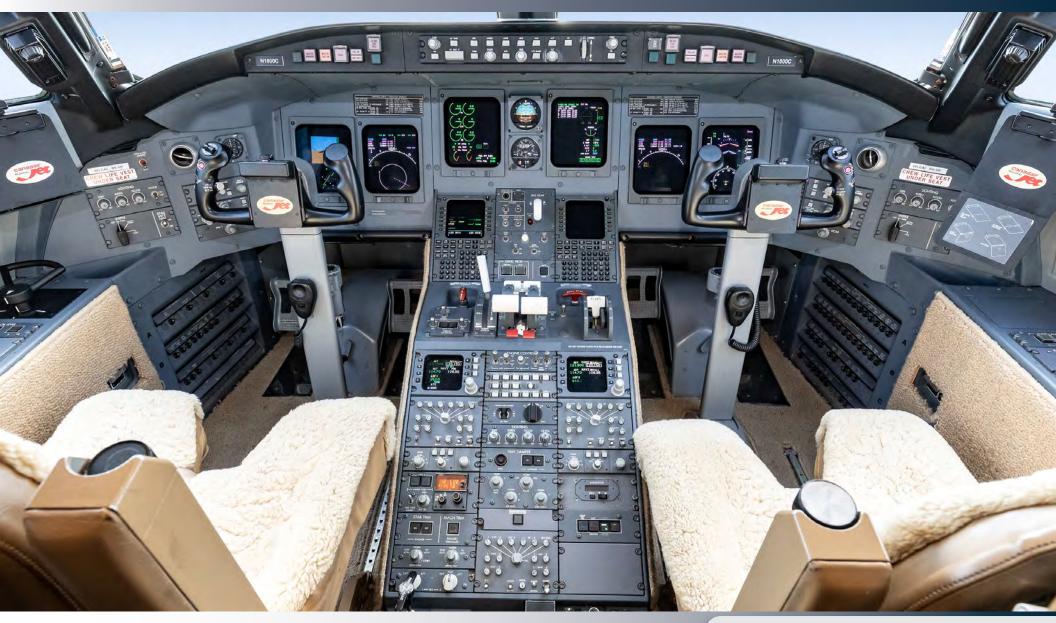

#### **AVIONICS**

Dual Collins FCC-4000 IFCS / Pro Line 4

ADF: Dual Collins ADF-462

**AUTOPILOT**: Dual Collins FCC-4000 IFCS

COMMS: Triple Collins VHF-422C w/8.33 spacing

CVR: Fairchild A200S

**DME**: Dual Collins DME-442

**EFIS**: Collins Pro Line 6-Tube

FDR: Sunstrand

FLIGHT DIRECTOR: Dual Collins FCC-4000 IFCS

FMS: Dual Collins FMS-4200 w/dual GPS-4000

HF: Dual Collins HF-9031A w/Coltech CSD-714 SELCAL

IRS: Dual Litton LTN-101

**NAVS**: Dual Collins VIR-432 w/FM Immunity

RADAR ALTIMETER: Dual Collins ALT-55B

**SATCOM**: Iridium w/Dual Handsets

TAWS: Honeywell EGPWS

TCAS: Collins TTR-920 TCAS-II w/change 7

TRANSPONDERS: Dual Collins TDR-94D Mode S

WEATHER RADAR: Collins WXR-840