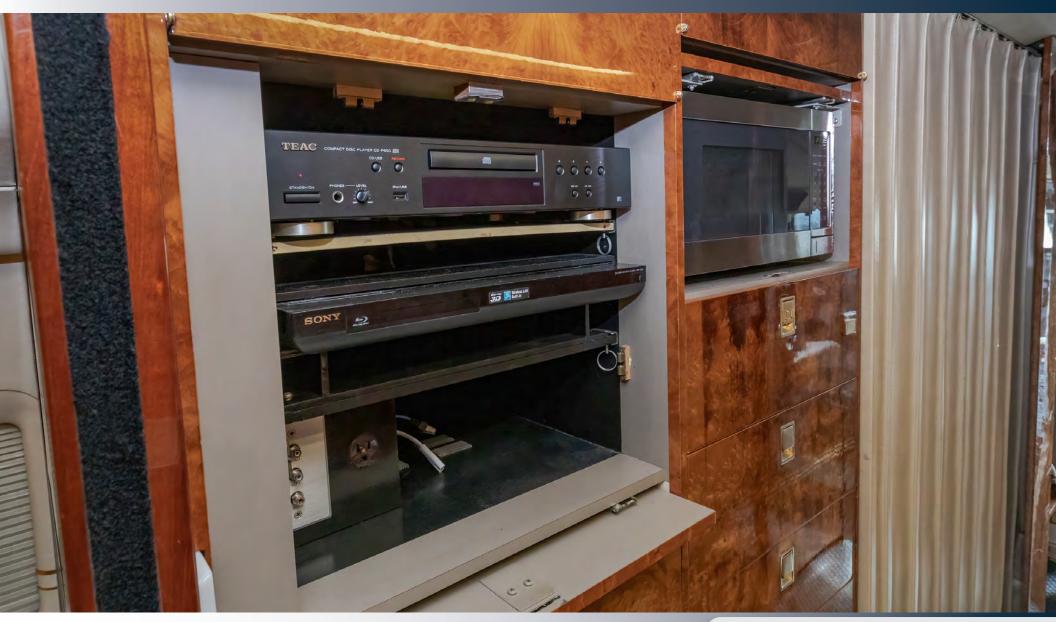

**Entertainment Equipement**: Airshow 400 w/Dual 18-Inch Monitors, 10.4-Inch Monitor & 4.8 Inch Quick Release Monitor, 6-Disc CD Play, Video Recorder, DVD Player.

**Refreshment Equipement**: Large Forward Galley w/Nespresso Coffee Maker, Microwave Oven, High Temperature Oven with Meal Trays.