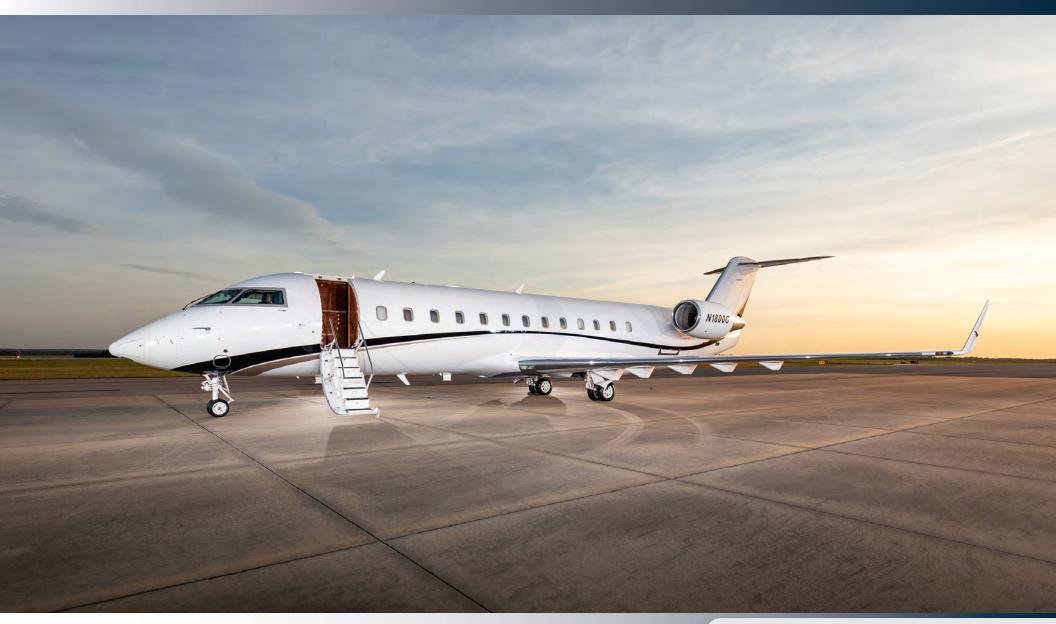

#### **EXTERIOR**

Overall Matterhorn White Base with Black and Gold Accents.

#### **INTERIOR**

**Seating / Layout**: Forward 4-Place Club, Mid-Cabin 4-Place Berthable Divan opposite Dual Club Chairs, and an Aft 4-Place Conference Group opposite a 2-Place Club. Forward Foldout Executive Tables and Aft RS Adjustable Dining Table.

Materials / Colors: Beautiful Dark Tan Leather Seating, Cream Chenille Fabric Divan. Earth-Tone Lower Sidewalls with Lower Edge Carpet Border. Beige Cut-Pile Carpeting. High-Gloss Burlwood Cabinetry. Satin 24-Karat Gold Hardware, Mirrored Upper & Wood Lower Divider with Curtain. Burlwood Drink Rail, Aft Divider for Privacy. Global Express-Style Crew Seats w/Sheepskin Covers, ERDA Jump Seat. PSU Cream Leather Headliner.