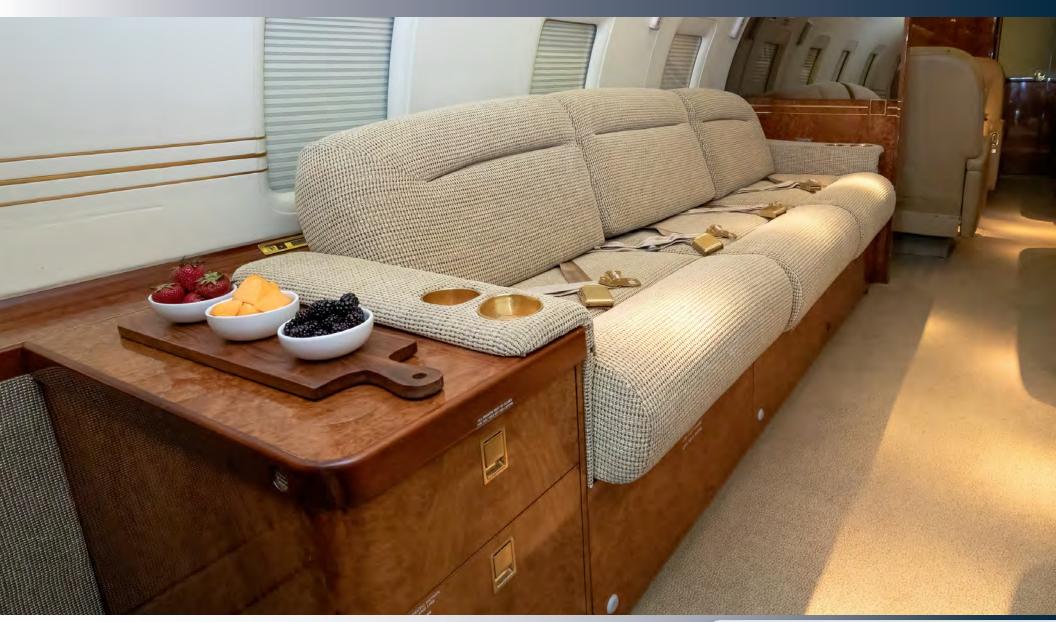

#### **INTERIOR**

**Seating / Layout**: Forward 4-Place Club, Mid-Cabin 4-Place Berthable Divan opposite Dual Club Chairs, and an Aft 4-Place Conference Group opposite a 2-Place Club. Forward Foldout Executive Tables and Aft RS Adjustable Dining Table.

Materials / Colors: Beautiful Dark Tan Leather Seating, Cream Chenille Fabric Divan. Earth-Tone Lower Sidewalls with Lower Edge Carpet Border. Beige Cut-Pile Carpeting. High-Gloss Burlwood Cabinetry. Satin 24-Karat Gold Hardware, Mirrored Upper & Wood Lower Divider with Curtain. Burlwood Drink Rail, Aft Divider for Privacy. Global Express-Style Crew Seats w/Sheepskin Covers, ERDA Jump Seat. PSU Cream Leather Headliner.

**Entertainment Equipement**: Airshow 400 w/Dual 18-Inch Monitors, 10.4-Inch Monitor & 4.8 Inch Quick Release Monitor, 6-Disc CD Play, Video Recorder, DVD Player.

**Refreshment Equipement**: Large Forward Galley w/Nespresso Coffee Maker, Microwave Oven, High Temperature Oven with Meal Trays.