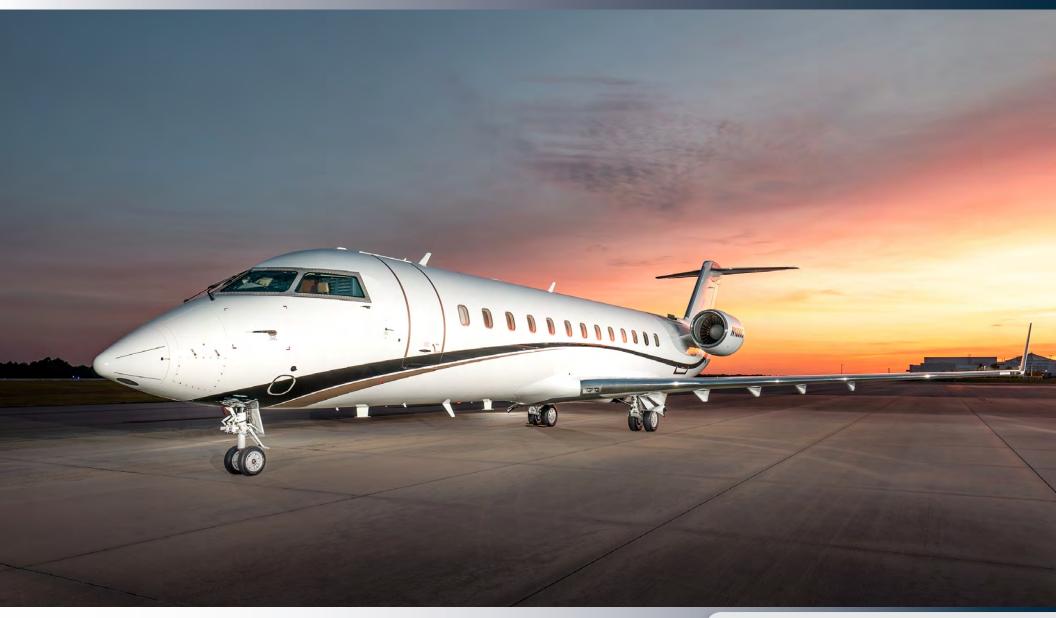

#### **EXTERIOR**

Overall Matterhorn White Base with Black and Gold Accents.

#### **INTERIOR**

**Seating / Layout**: Forward 4-Place Club, Mid-Cabin 4-Place Berthable Divan opposite Dual Club Chairs, and an Aft 4-Place Conference Group opposite a 2-Place Club. Forward Foldout Executive Tables and Aft RS Adjustable Dining Table.

Materials / Colors: Beautiful Dark Tan Leather Seating, Cream Chenille Fabric Divan. Earth-Tone Lower Sidewalls with Lower Edge Carpet Border. Beige Cut-Pile Carpeting. High-Gloss Burlwood Cabinetry. Satin 24-Karat Gold Hardware, Mirrored Upper & Wood Lower Divider with Curtain. Burlwood Drink Rail, Aft Divider for Privacy. Global Express-Style Crew Seats w/Sheepskin Covers, ERDA Jump Seat. PSU Cream Leather Headliner.