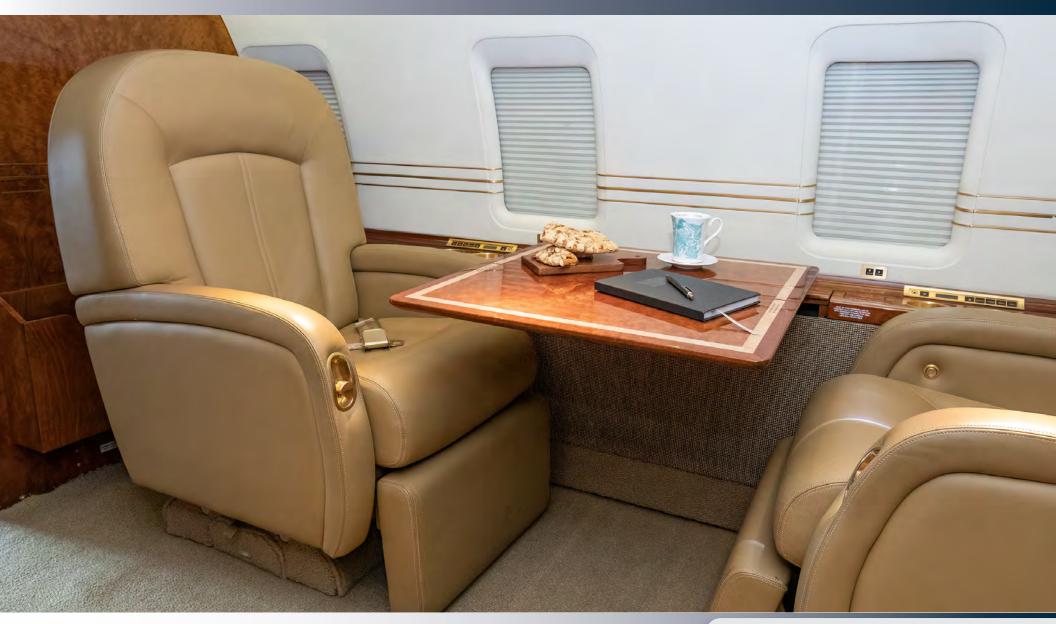

#### **INTERIOR**

**Seating / Layout**: Forward 4-Place Club, Mid-Cabin 4-Place Berthable Divan opposite Dual Club Chairs, and an Aft 4-Place Conference Group opposite a 2-Place Club. Forward Foldout Executive Tables and Aft RS Adjustable Dining Table.

Materials / Colors: Beautiful Dark Tan Leather Seating, Cream Chenille Fabric Divan. Earth-Tone Lower Sidewalls with Lower Edge Carpet Border. Beige Cut-Pile Carpeting. High-Gloss Burlwood Cabinetry. Satin 24-Karat Gold Hardware, Mirrored Upper & Wood Lower Divider with Curtain. Burlwood Drink Rail, Aft Divider for Privacy. Global Express-Style Crew Seats w/Sheepskin Covers, ERDA Jump Seat. PSU Cream Leather Headliner.