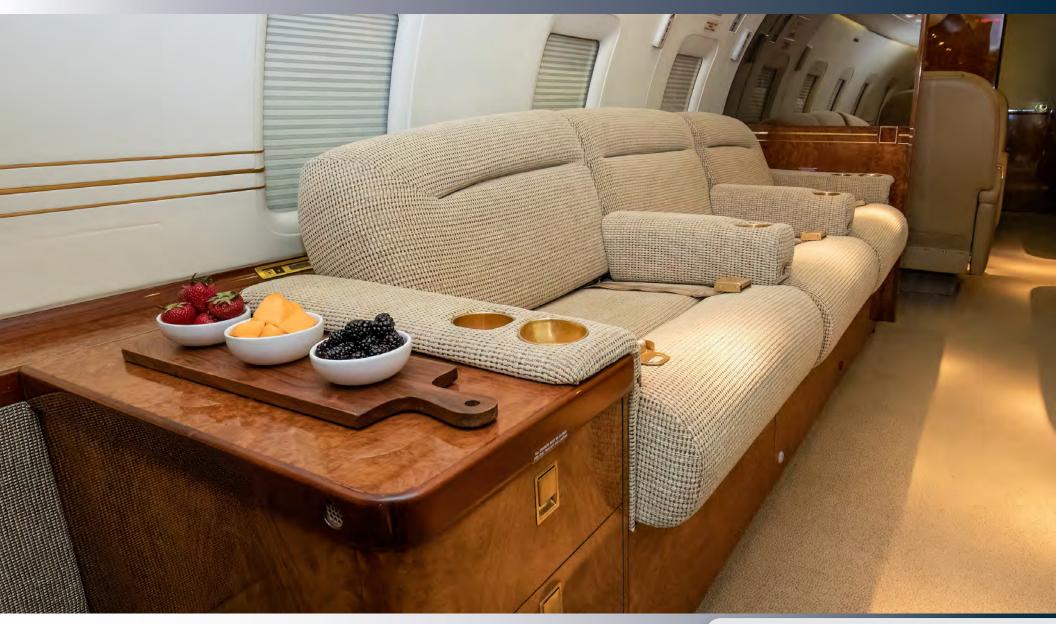

#### **INTERIOR**

**Seating / Layout**: Forward 4-Place Club, Mid-Cabin 4-Place Berthable Divan opposite Dual Club Chairs, and an Aft 4-Place Conference Group opposite a 2-Place Club. Forward Foldout Executive Tables and Aft RS Adjustable Dining Table.

Materials / Colors: Beautiful Dark Tan Leather Seating, Cream Chenille Fabric Divan. Earth-Tone Lower Sidewalls with Lower Edge Carpet Border. Beige Cut-Pile Carpeting. High-Gloss Burlwood Cabinetry. Satin 24-Karat Gold Hardware, Mirrored Upper & Wood Lower Divider with Curtain. Burlwood Drink Rail, Aft Divider for Privacy. Global Express-Style Crew Seats w/Sheepskin Covers, ERDA Jump Seat. PSU Cream Leather Headliner.