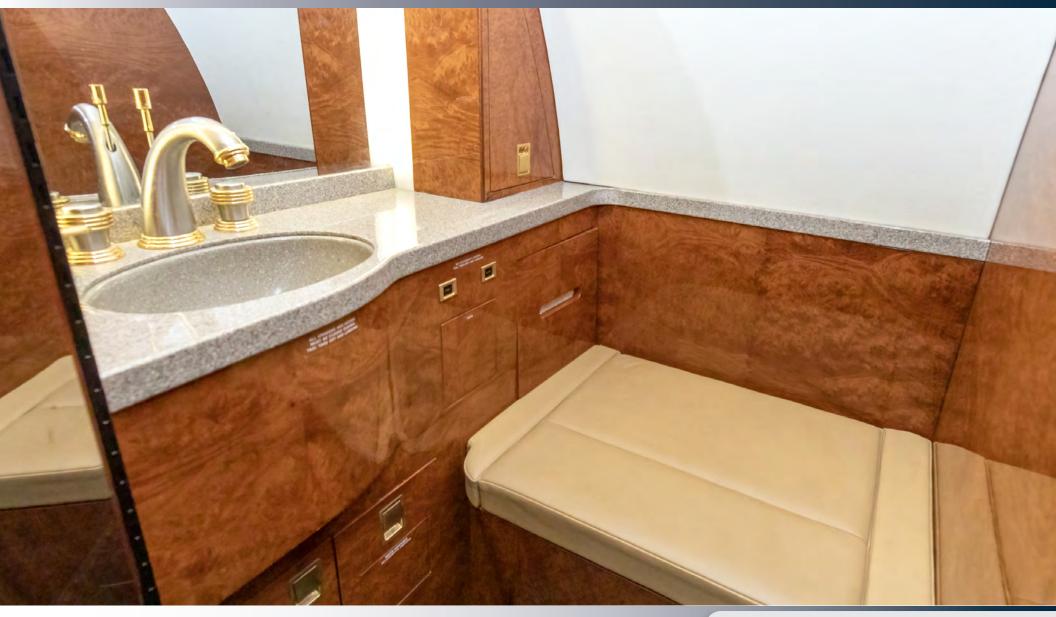

#### **INTERIOR**

**Seating / Layout**: Forward 4-Place Club, Mid-Cabin 4-Place Berthable Divan opposite Dual Club Chairs, and an Aft 4-Place Conference Group opposite a 2-Place Club. Forward Foldout Executive Tables and Aft RS Adjustable Dining Table.

Materials / Colors: Beautiful Dark Tan Leather Seating, Cream Chenille Fabric Divan. Earth-Tone Lower Sidewalls with Lower Edge Carpet Border. Beige Cut-Pile Carpeting. High-Gloss Burlwood Cabinetry. Satin 24-Karat Gold Hardware, Mirrored Upper & Wood Lower Divider with Curtain. Burlwood Drink Rail, Aft Divider for Privacy. Global Express-Style Crew Seats w/Sheepskin Covers, ERDA Jump Seat. PSU Cream Leather Headliner.

Lavatory: Forward and Large Aft.

Aircraft Specifications Subject To Verification Upon Inspection. Aircraft Subject to Prior Sale or Withdrawal from Market.