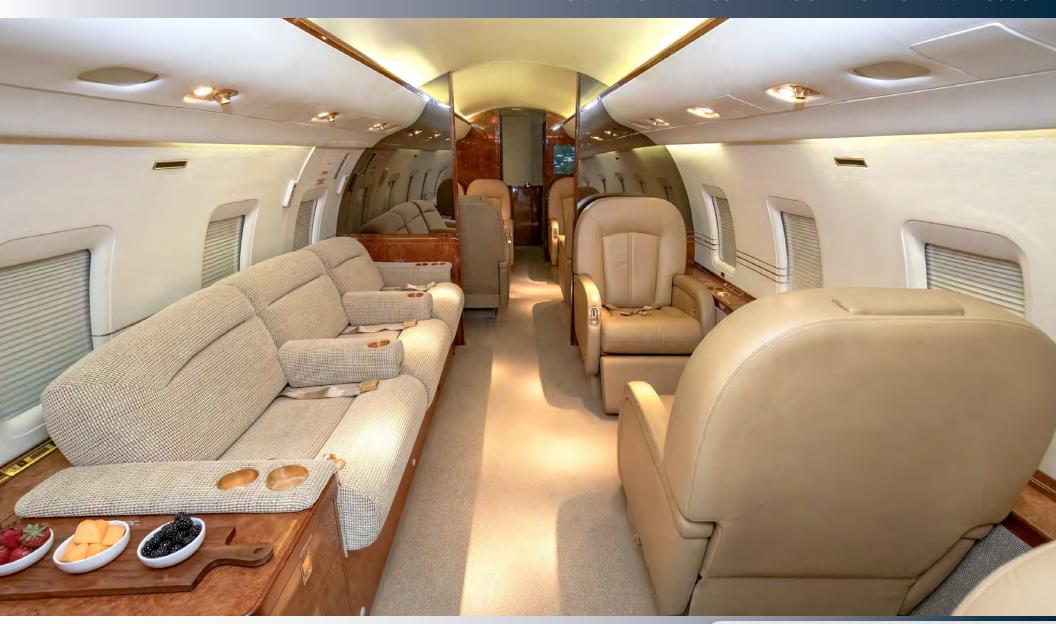

#### **INTERIOR**

**Seating / Layout**: Forward 4-Place Club, Mid-Cabin 4-Place Berthable Divan opposite Dual Club Chairs, and an Aft 4-Place Conference Group opposite a 2-Place Club. Forward Foldout Executive Tables and Aft RS Adjustable Dining Table.

Materials / Colors: Beautiful Dark Tan Leather Seating, Cream Chenille Fabric Divan. Earth-Tone Lower Sidewalls with Lower Edge Carpet Border. Beige Cut-Pile Carpeting. High-Gloss Burlwood Cabinetry. Satin 24-Karat Gold Hardware, Mirrored Upper & Wood Lower Divider with Curtain. Burlwood Drink Rail, Aft Divider for Privacy. Global Express-Style Crew Seats w/Sheepskin Covers, ERDA Jump Seat. PSU Cream Leather Headliner.

**Entertainment Equipement**: Airshow 400 w/Dual 18-Inch Monitors, 10.4-Inch Monitor & 4.8 Inch Quick Release Monitor, 6-Disc CD Play, Video Recorder, DVD Player.

**Refreshment Equipement**: Large Forward Galley w/Nespresso Coffee Maker, Microwave Oven, High Temperature Oven with Meal Trays.