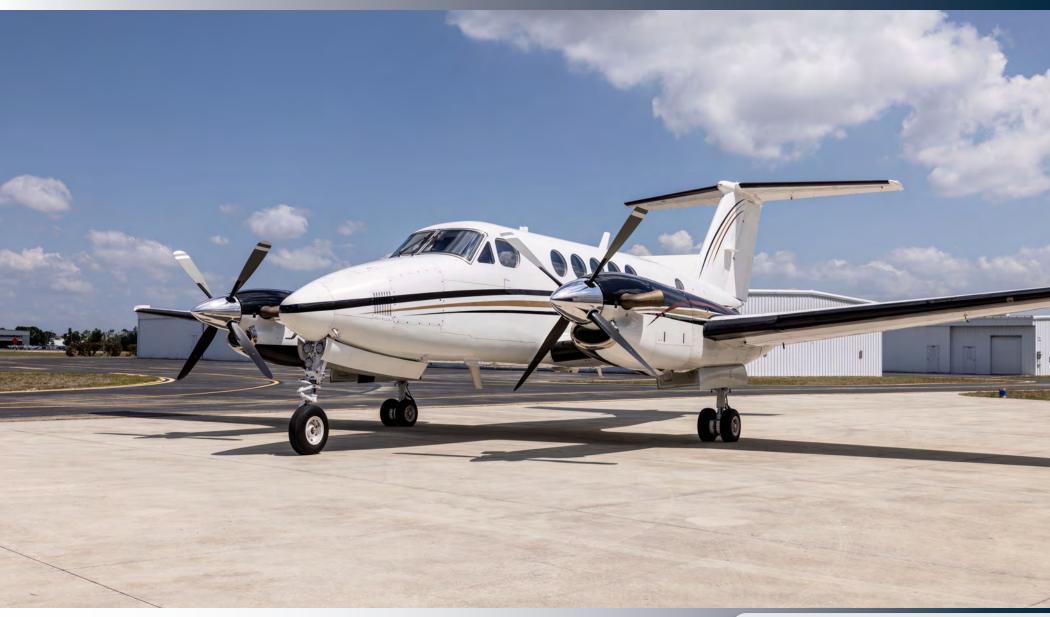

# 1988 KING AIR B200

SERIAL NUMBER: BB-1312 REGISTRATION NUMBER: N61XP

#### 1988 King Air B200

SERIAL NUMBER: BB-1312 • REGISTRATION NUMBER: N61XP