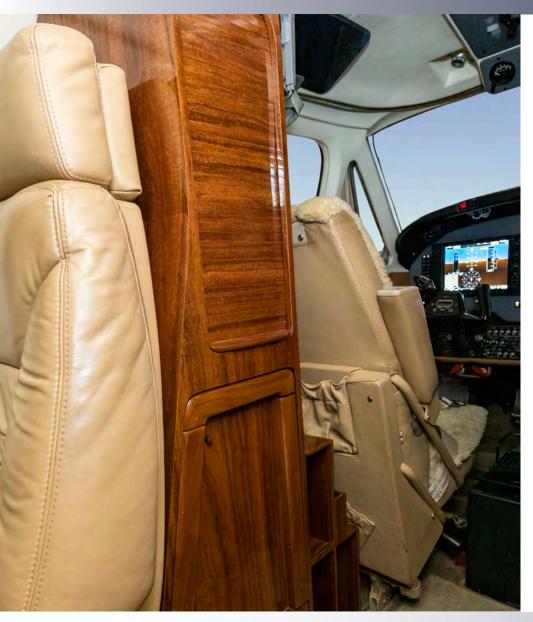

#### **INTERIOR**

9-Passenger Interior Configuration featuring a Forward Aft-Facing Seat opposite 2-Place Divan, Aft 4-Place Club, Aft Folding Jump Seat, Belted Lavatory Seat. Tan Leather Seating (April 30, 2013).