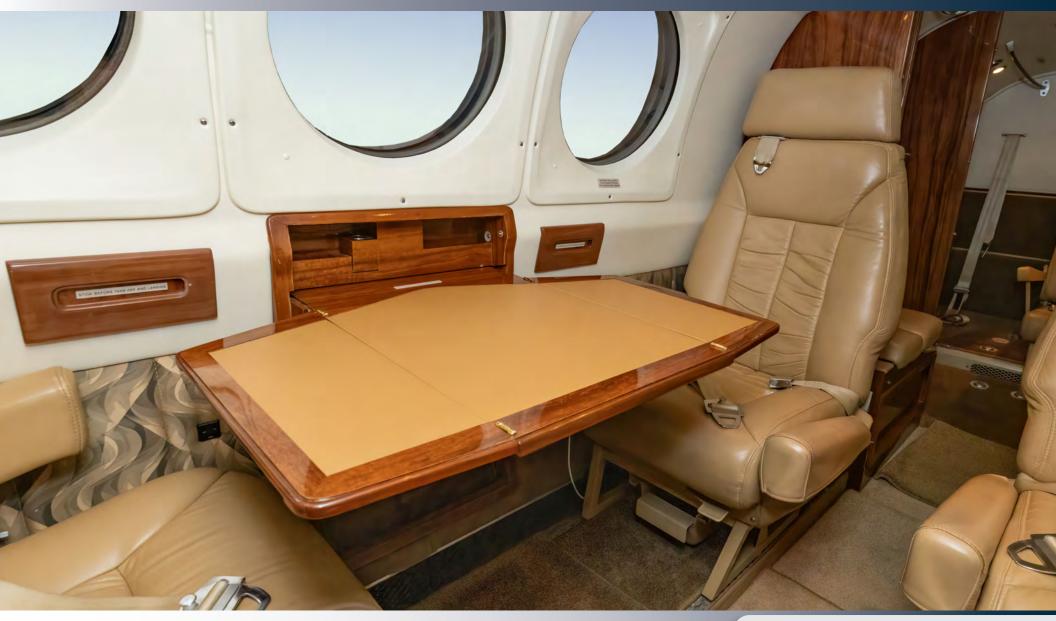

#### **INTERIOR**

9-Passenger Interior Configuration featuring a Forward Aft-Facing Seat opposite 2-Place Divan, Aft 4-Place Club, Aft Folding Jump Seat, Belted Lavatory Seat. Tan Leather Seating (April 30, 2013).