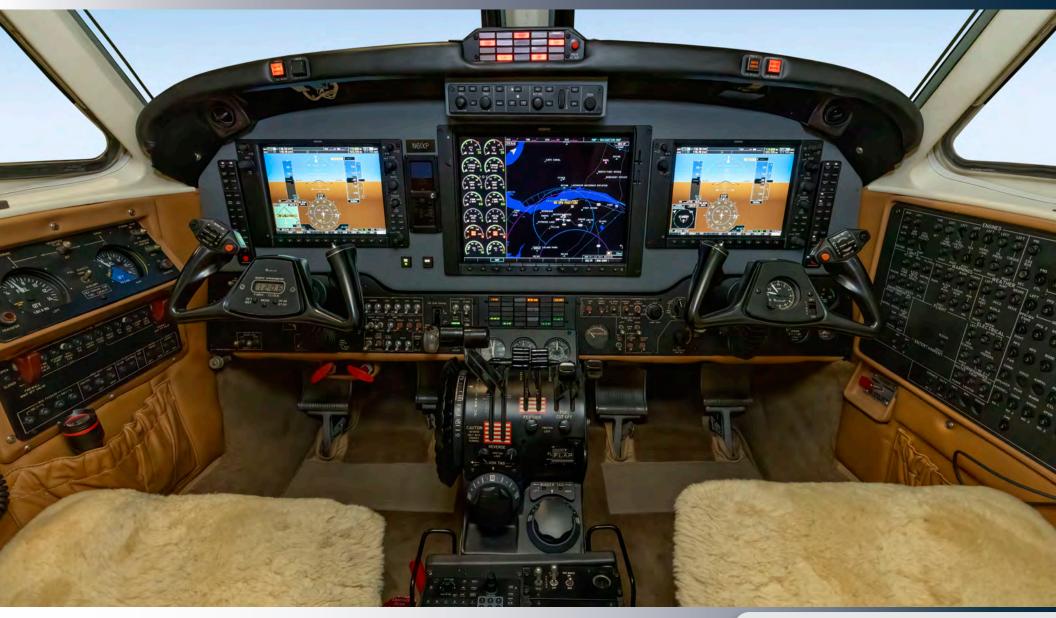

#### **AVIONICS**

Garmin G1000 Three Display PFD/MFD/EFIS

Garmin GMA-1347D Audio Panel

Dual Garmin GTX33 Transponder

Garmin GDL-69A XM Weather Datalink

Bendix/King KGP-560 EGPWS

Collins ALT-50A Radar Altimeter

Garmin GWX-68 Weather Radar

Garmin GFC-700 Autopilot System

Collins ADF-60A