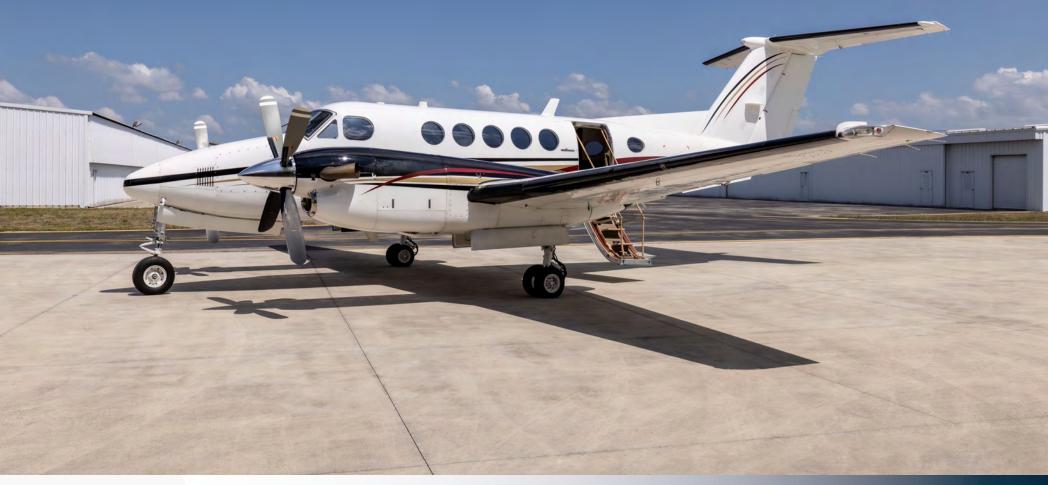

# 1988 KING AIR B200

SERIAL NUMBER: BB-1312 REGISTRATION NUMBER: N61XP

#### **HIGHLIGHTS**

Garmin G1000 PFD/MFD Hartzell / Raisbeck 4-Blade Quiet Turbofan Propeller System Blackhawk 61XP Engine Upgrade Raisbeck Wing Lockers GDL-69A XM Weather

#### **EXTERIOR**

Snow White Base with Black Red, Las Vegas Gold, and Ruby Red Stripes (Stripes painted April 23, 2013).

Aircraft Specifications Subject To Verification Upon Inspection. Aircraft Subject to Prior Sale or Withdrawal from Market.