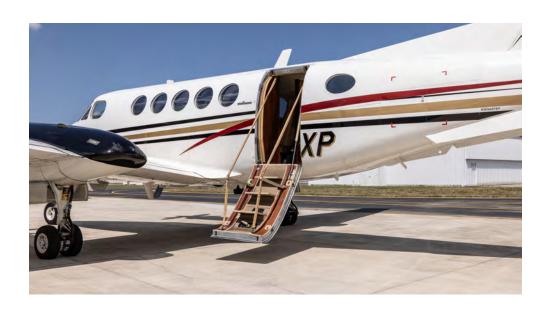

RAME**

9.485 Hours Total Time 8,888 Total Landings

#### **ENGINES**

Pratt & Whitney PT6A-61 (3600 TBO)

E1

Serial Number: PCE-HA0175 1,445 Hours Since New 1,032 Cycles Since New

E2

Serial Number: PCE-HA0176 1,445 Hours Since New 1,032 Cycles Since New

#### MAINTENANCE, INSPECTIONS & CERTIFICATIONS

Phase 1&2 complied with December 1, 2021 @ 9346.9 Hours Phase 3&4 complied with March 8, 2023 @ 9483.3 Hours 6-Year Gear Overhaul complied with May 2019

#### **INTERIOR**

9-Passenger Interior Configuration featuring a Forward Aft-Facing Seat opposite 2-Place Divan, Aft 4-Place Club, Aft Folding Jump Seat, Belted Lavatory Seat. Tan Leather Seating (April 30, 2013).

#### **EXTERIOR**

Snow White Base with Black Red, Las Vegas Gold, and Ruby Red Stripes (Stripes painted April 23, 2013).



Aircraft Specifications Subject To Verification Upon Inspection. Aircraft Subject to Prior Sale or Withdrawal from Market.



#### **LEE THOMAS**

EAGLE AVIATION • CAE AIRPORT • COLUMBIA, SC

803.429.7408 CELL • LTHOMAS@EAGLE-AVIATION.COM • EAGLE-AVIATION.COM













#### **AVIONICS**

Garmin G1000 Three Display PFD/MFD/EFIS

Garmin GMA-1347D Audio Panel

Dual Garmin GTX33 Transponder

Garmin GDL-69A XM Weather Datalink

Bendix/King KGP-560 EGPWS

Collins ALT-50A Radar Altimeter

Garmin GWX-68 Weather Radar

Garmin GFC-700 Autopilot System

Collins ADF-60A

#### **ADDITIONAL EQUIPMENT & OPTIONS**

Raisbeck Improved Leading Edges and Fairings

Raisbeck Aft Strakes

Raisbeck Nacelle Over-Wing Lockers

Ram Air Recovery System

Hartzell / Raisbeck 4-Blade Quiet Turbofan Propeller System