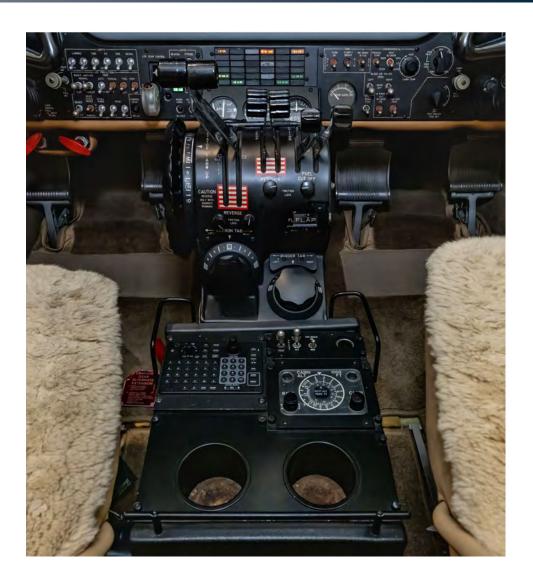

#### **AVIONICS**

Garmin G1000 Three Display PFD/MFD/EFIS

Garmin GMA-1347D Audio Panel

Dual Garmin GTX33 Transponder

Garmin GDL-69A XM Weather Datalink

Bendix/King KGP-560 EGPWS

Collins ALT-50A Radar Altimeter

Garmin GWX-68 Weather Radar

Garmin GFC-700 Autopilot System

Collins ADF-60A