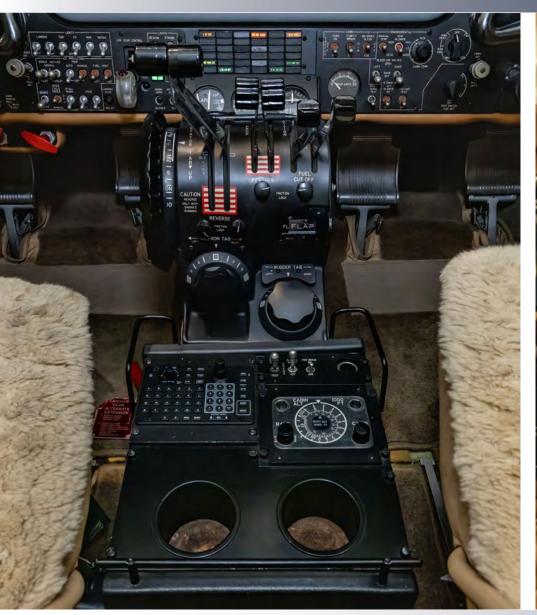

#### **HIGHLIGHTS**

Garmin G1000 PFD/MFD Hartzell / Raisbeck 4-Blade Quiet Turbofan Propeller System Blackhawk 61XP Engine Upgrade Raisbeck Wing Lockers GDL-69A XM Weather

#### **AVIONICS**

Garmin G1000 Three Display PFD/MFD/EFIS

Garmin GMA-1347D Audio Panel

Dual Garmin GTX33 Transponder

Garmin GDL-69A XM Weather Datalink

Bendix/King KGP-560 EGPWS

Collins ALT-50A Radar Altimeter

Garmin GWX-68 Weather Radar

Garmin GFC-700 Autopilot System

Collins ADF-60A

#### **ADDITIONAL EQUIPMENT & OPTIONS**

Raisbeck Improved Leading Edges and Fairings

Raisbeck Aft Strakes

Raisbeck Nacelle Over-Wing Lockers

Ram Air Recovery System

Hartzell / Raisbeck 4-Blade Quiet Turbofan Propeller System

Concorde RG-380 E/K Lead Acid Battery

Cleveland Wheels & Brakes

Aircraft Specifications Subject To Verification Upon Inspection. Aircraft Subject to Prior Sale or Withdrawal from Market.