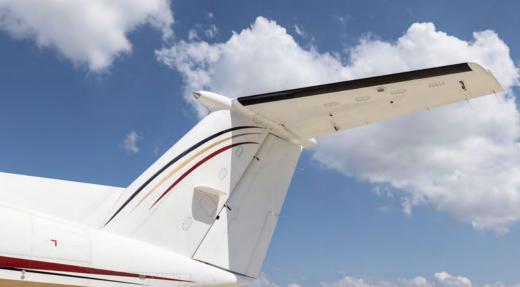

#### **EXTERIOR**

Snow White Base with Black Red, Las Vegas Gold, and Ruby Red Stripes (Stripes painted April 23, 2013).

Aircraft Specifications Subject To Verification Upon Inspection. Aircraft Subject to Prior Sale or Withdrawal from Market.