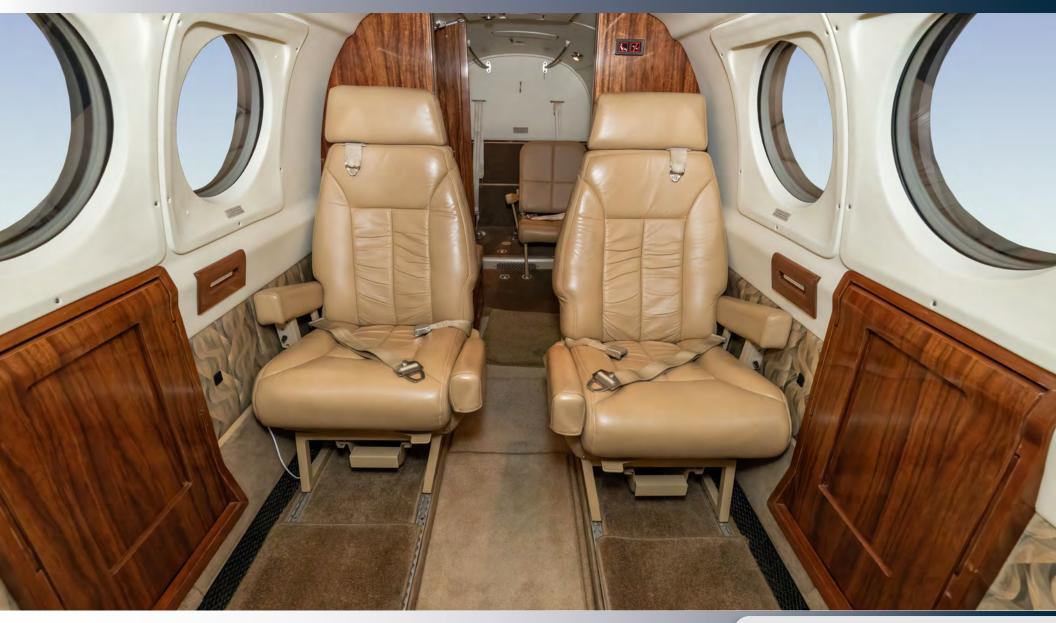

#### **INTERIOR**

9-Passenger Interior Configuration featuring a Forward Aft-Facing Seat opposite 2-Place Divan, Aft 4-Place Club, Aft Folding Jump Seat, Belted Lavatory Seat. Tan Leather Seating (April 30, 2013).