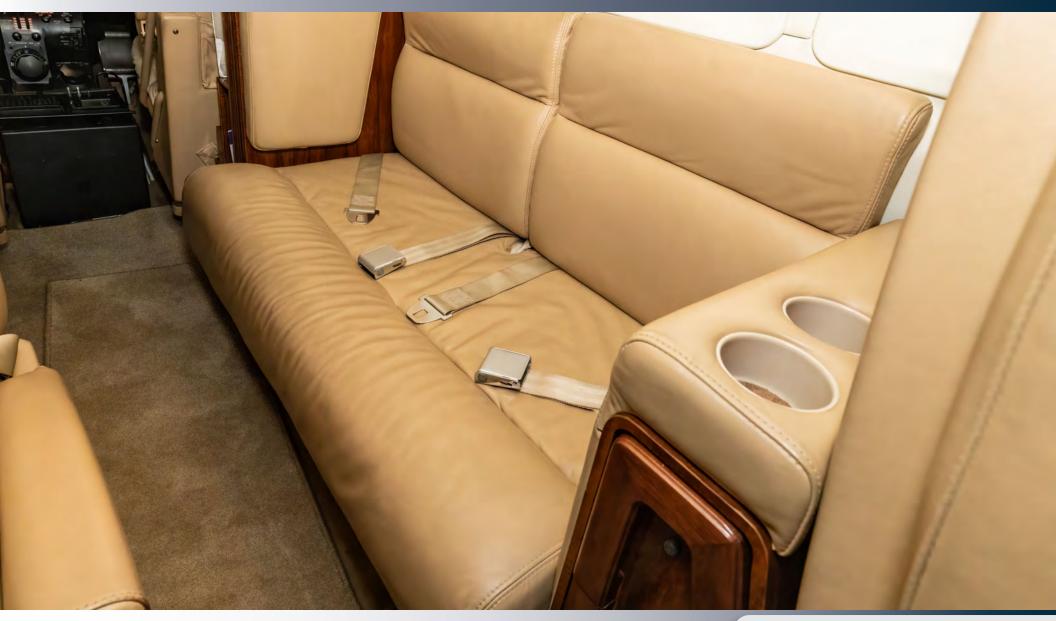

#### **INTERIOR**

9-Passenger Interior Configuration featuring a Forward Aft-Facing Seat opposite 2-Place Divan, Aft 4-Place Club, Aft Folding Jump Seat, Belted Lavatory Seat. Tan Leather Seating (April 30, 2013).