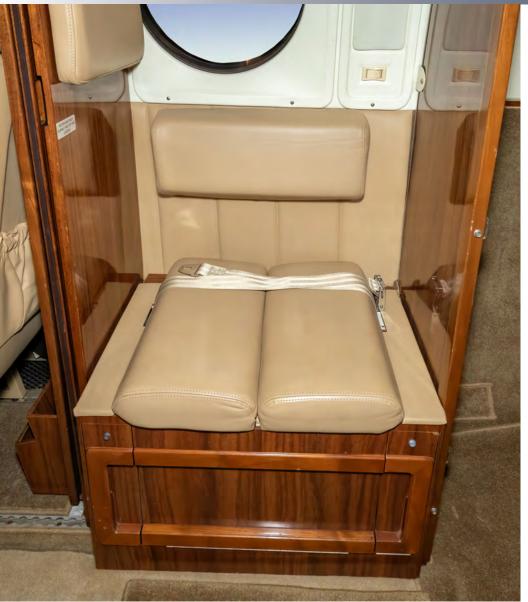

#### **INTERIOR**

9-Passenger Interior Configuration featuring a Forward Aft-Facing Seat opposite 2-Place Divan, Aft 4-Place Club, Aft Folding Jump Seat, Belted Lavatory Seat. Tan Leather Seating (April 30, 2013).