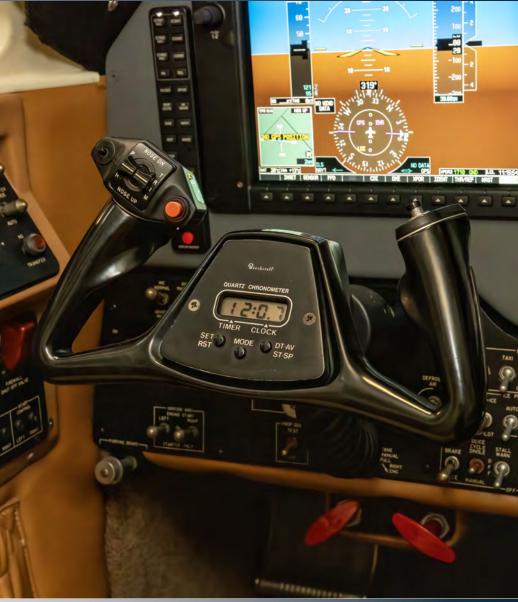

#### **HIGHLIGHTS**

Garmin G1000 PFD/MFD Hartzell / Raisbeck 4-Blade Quiet Turbofan Propeller System Blackhawk 61XP Engine Upgrade Raisbeck Wing Lockers GDL-69A XM Weather

#### **AVIONICS**

Garmin G1000 Three Display PFD/MFD/EFIS

Garmin GMA-1347D Audio Panel

Dual Garmin GTX33 Transponder

Garmin GDL-69A XM Weather Datalink

Bendix/King KGP-560 EGPWS

Collins ALT-50A Radar Altimeter

Garmin GWX-68 Weather Radar

Garmin GFC-700 Autopilot System

Collins ADF-60A