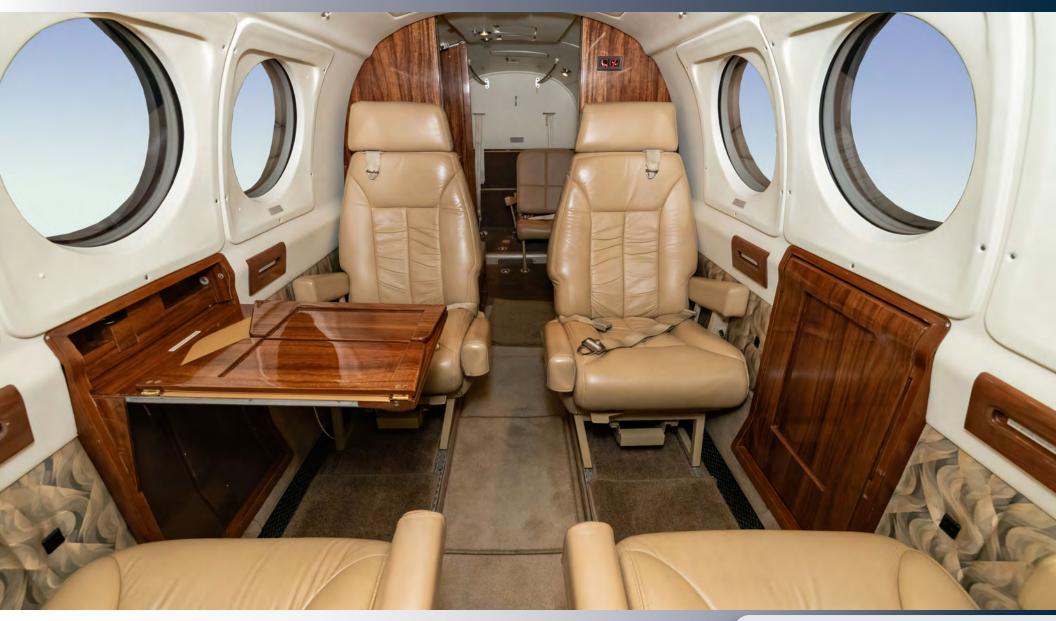

#### **INTERIOR**

9-Passenger Interior Configuration featuring a Forward Aft-Facing Seat opposite 2-Place Divan, Aft 4-Place Club, Aft Folding Jump Seat, Belted Lavatory Seat. Tan Leather Seating (April 30, 2013).