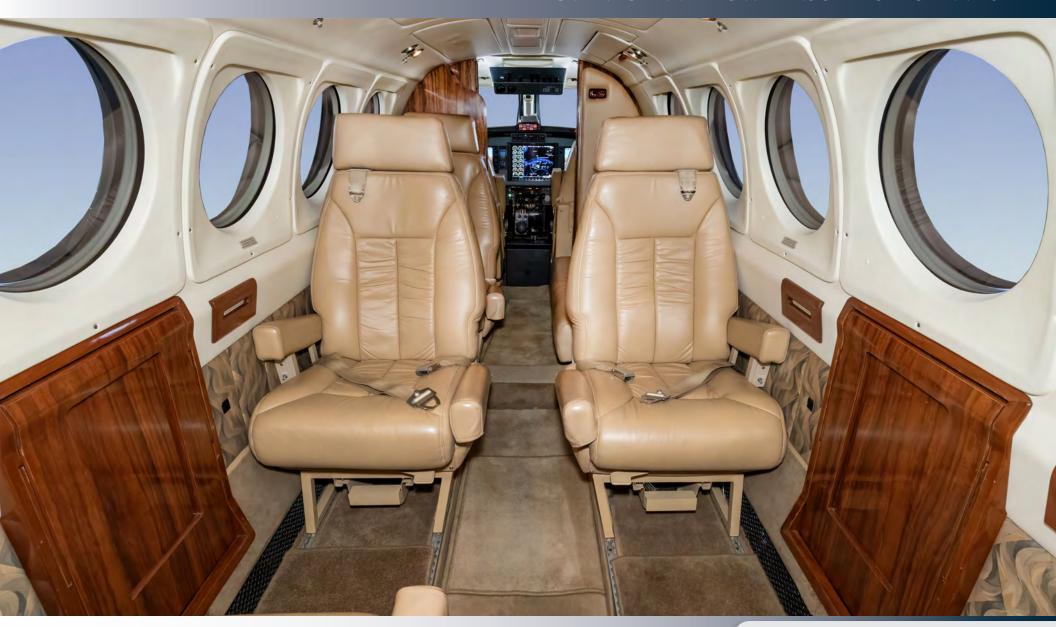

#### **INTERIOR**

9-Passenger Interior Configuration featuring a Forward Aft-Facing Seat opposite 2-Place Divan, Aft 4-Place Club, Aft Folding Jump Seat, Belted Lavatory Seat. Tan Leather Seating (April 30, 2013).