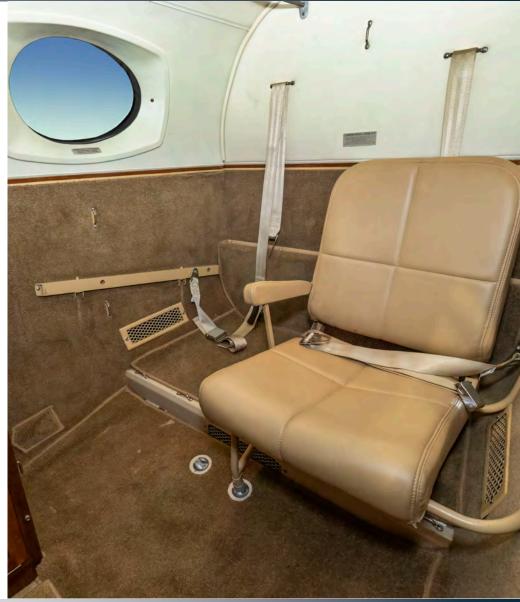

#### **INTERIOR**

9-Passenger Interior Configuration featuring a Forward Aft-Facing Seat opposite 2-Place Divan, Aft 4-Place Club, Aft Folding Jump Seat, Belted Lavatory Seat. Tan Leather Seating (April 30, 2013).