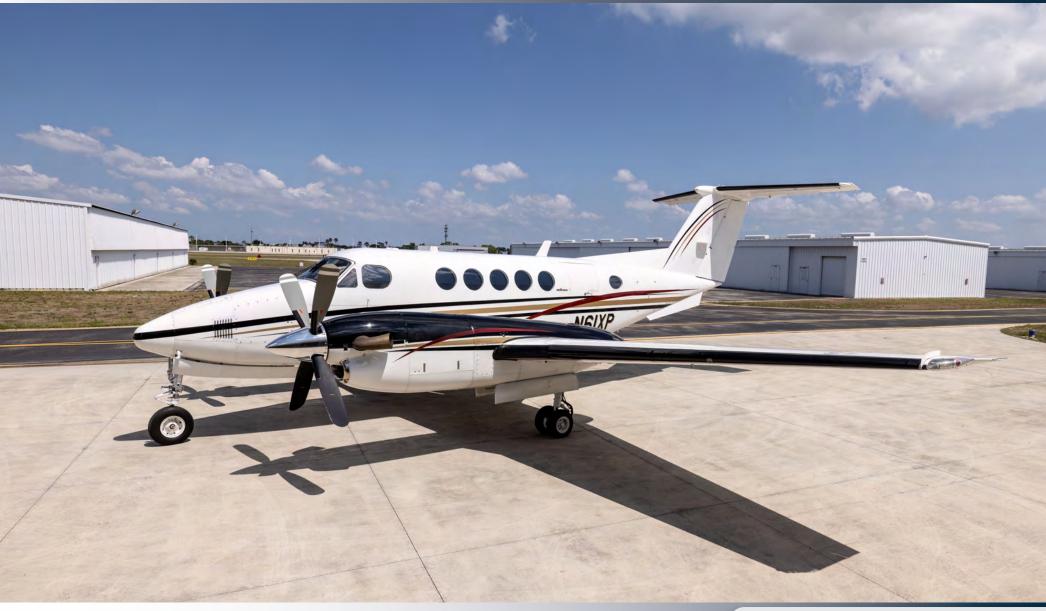

# 1988 KING AIR B200

SERIAL NUMBER: BB-1312 REGISTRATION NUMBER: N61XP

#### 1988 King Air B200

SERIAL NUMBER: BB-1312 • REGISTRATION NUMBER: N61XP