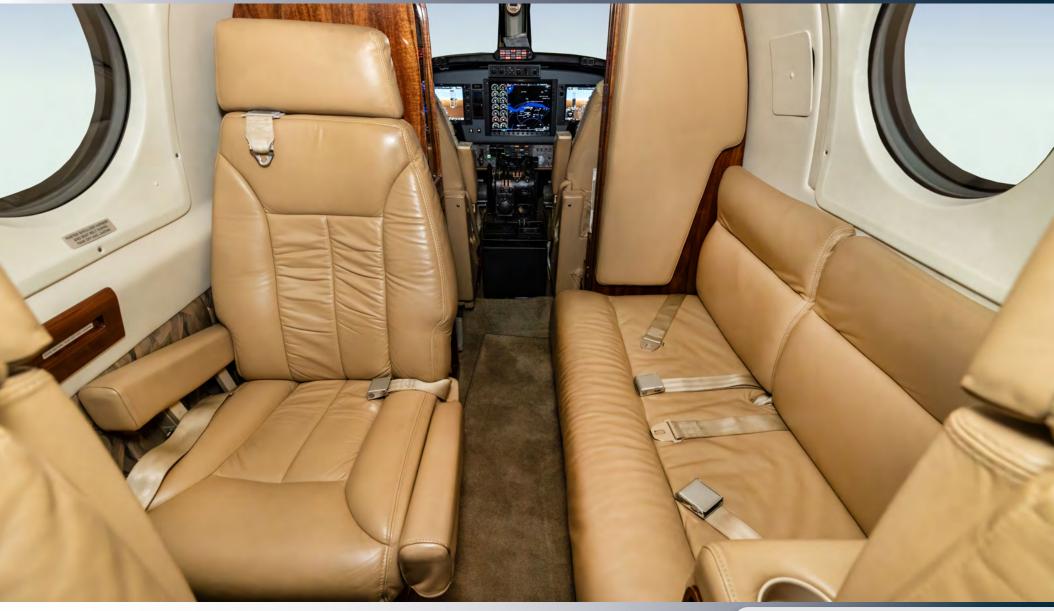

#### **INTERIOR**

9-Passenger Interior Configuration featuring a Forward Aft-Facing Seat opposite 2-Place Divan, Aft 4-Place Club, Aft Folding Jump Seat, Belted Lavatory Seat. Tan Leather Seating (April 30, 2013).

#### **AVIONICS**

Garmin G1000 Three Display PFD/MFD/EFIS

Garmin GMA-1347D Audio Panel

Dual Garmin GTX33 Transponder

Garmin GDL-69A XM Weather Datalink

Bendix/King KGP-560 EGPWS

Collins ALT-50A Radar Altimeter