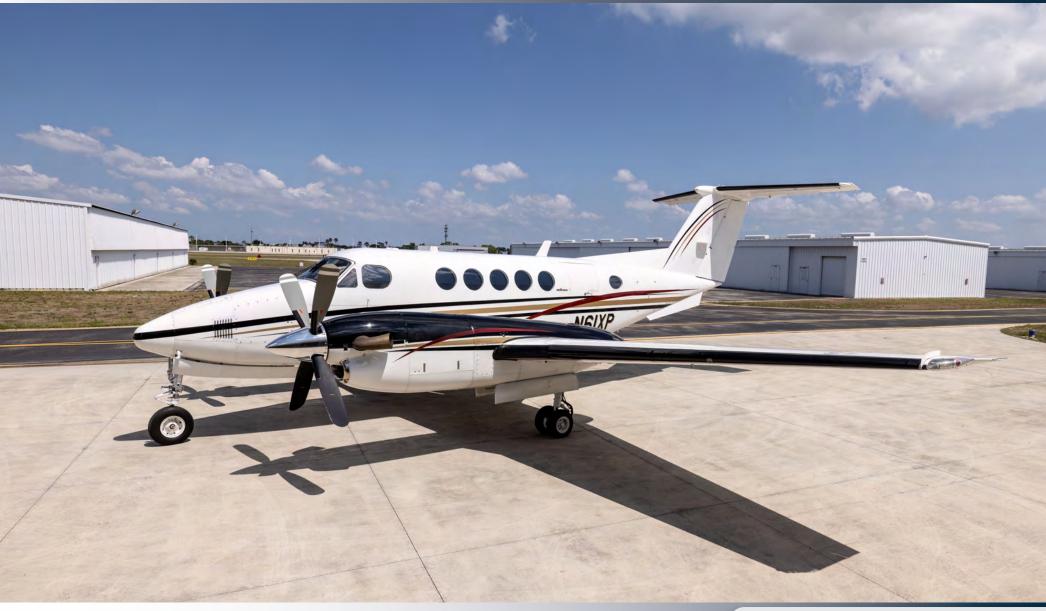

#### 1988 King Air B200

SERIAL NUMBER: BB-1312 • REGISTRATION NUMBER: N61XP

#### **EXTERIOR**

Snow White Base with Black Red, Las Vegas Gold, and Ruby Red Stripes (Stripes painted April 23, 2013).