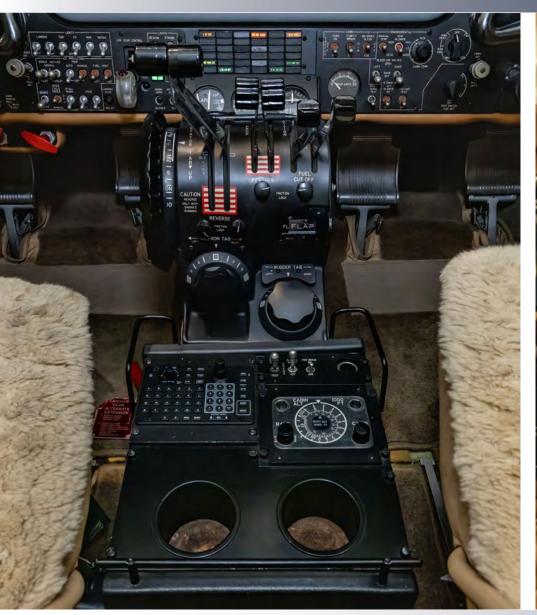

#### **ADDITIONAL EQUIPMENT & OPTIONS**

Raisbeck Improved Leading Edges and Fairings

Raisbeck Aft Strakes

Raisbeck Nacelle Over-Wing Lockers

Ram Air Recovery System

Hartzell / Raisbeck 4-Blade Quiet Turbofan Propeller System

Concorde RG-380 E/K Lead Acid Battery

Cleveland Wheels & Brakes

Aircraft Specifications Subject To Verification Upon Inspection. Aircraft Subject to Prior Sale or Withdrawal from Market.