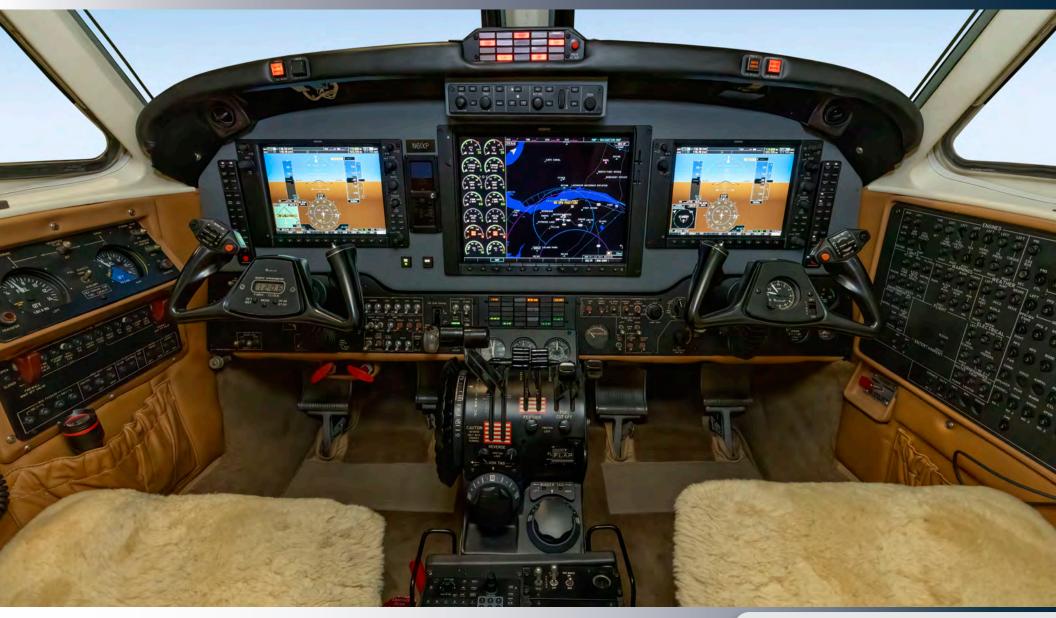

#### **HIGHLIGHTS**

Garmin G1000 PFD/MFD
Hartzell / Raisbeck 4-Blade Quiet Turbofan Propeller System
Blackhawk 61XP Engine Upgrade
Raisbeck Wing Lockers
GDI -69A XM Weather

#### **AVIONICS**

Garmin G1000 Three Display PFD/MFD/EFIS

Garmin GMA-1347D Audio Panel

Dual Garmin GTX33 Transponder

Garmin GDL-69A XM Weather Datalink

Bendix/King KGP-560 EGPWS

Collins ALT-50A Radar Altimeter

Garmin GWX-68 Weather Radar

Garmin GFC-700 Autopilot System

Collins ADF-60A