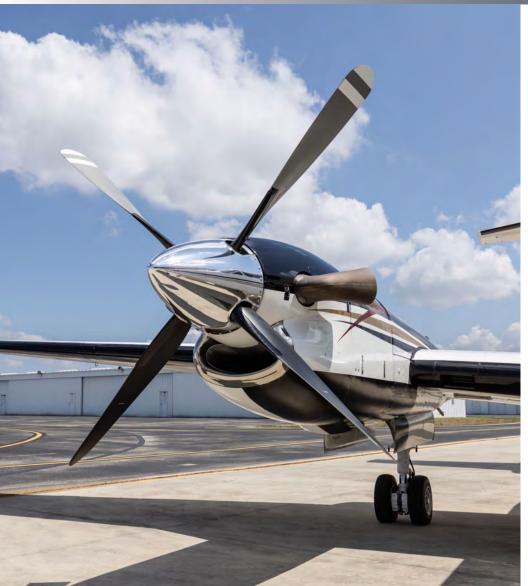

#### <u>PROPS</u>

Hartzell / Raisbeck 4-Blade Quiet Turbofan Propeller System

P1

Serial Number: FY3787 694 Hours Since Prop Overhaul (February 19, 2020) P2

Serial Number: FY3807 694 Hours Since Prop Overhaul (February 19, 2020)

#### **ADDITIONAL EQUIPMENT & OPTIONS**

Raisbeck Improved Leading Edges and Fairings

Raisbeck Aft Strakes

Raisbeck Nacelle Over-Wing Lockers

Ram Air Recovery System

Hartzell / Raisbeck 4-Blade Quiet Turbofan Propeller System