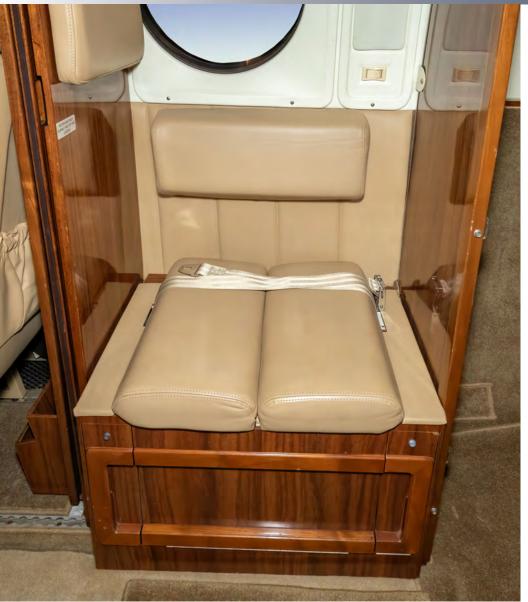

#### **INTERIOR**

10-Passenger Interior Configuration featuring a Forward Aft-Facing Seat opposite 2-Place Divan, Aft 4-Place Club, Dual Aft Folding Jump Seats, and a Belted Lavatory Seat. Tan Leather Seating (April 30, 2013).