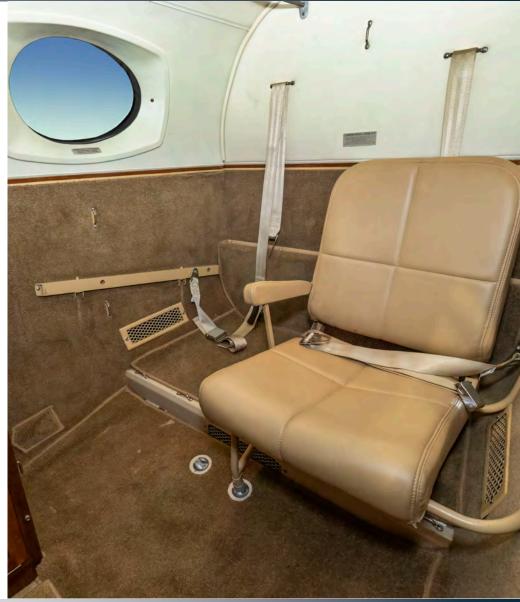

#### **INTERIOR**

10-Passenger Interior Configuration featuring a Forward Aft-Facing Seat opposite 2-Place Divan, Aft 4-Place Club, Dual Aft Folding Jump Seats, and a Belted Lavatory Seat. Tan Leather Seating (April 30, 2013).