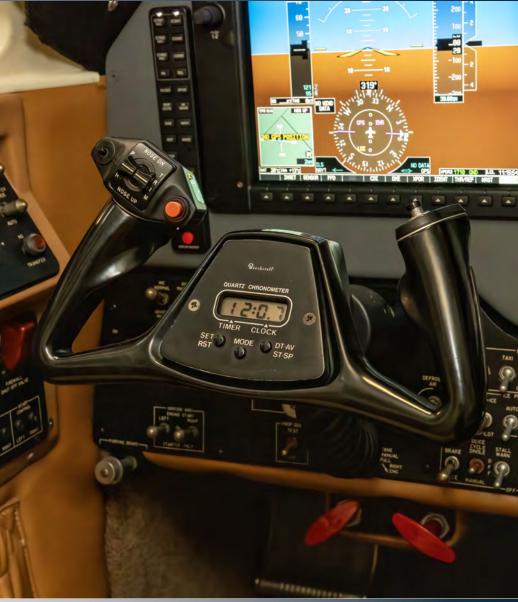

#### **HIGHLIGHTS**

Garmin G1000 PFD/MFD
Hartzell / Raisbeck 4-Blade Quiet Turbofan Propeller System
Blackhawk 61XP Engine Upgrade
Raisbeck Wing Lockers
GDI -69A XM Weather

#### **AVIONICS**

Garmin G1000 Three Display PFD/MFD/EFIS

Garmin GMA-1347D Audio Panel

Dual Garmin GTX33 Transponder

Garmin GDL-69A XM Weather Datalink

Bendix/King KGP-560 EGPWS

Collins ALT-50A Radar Altimeter

Garmin GWX-68 Weather Radar

Garmin GFC-700 Autopilot System

Collins ADF-60A