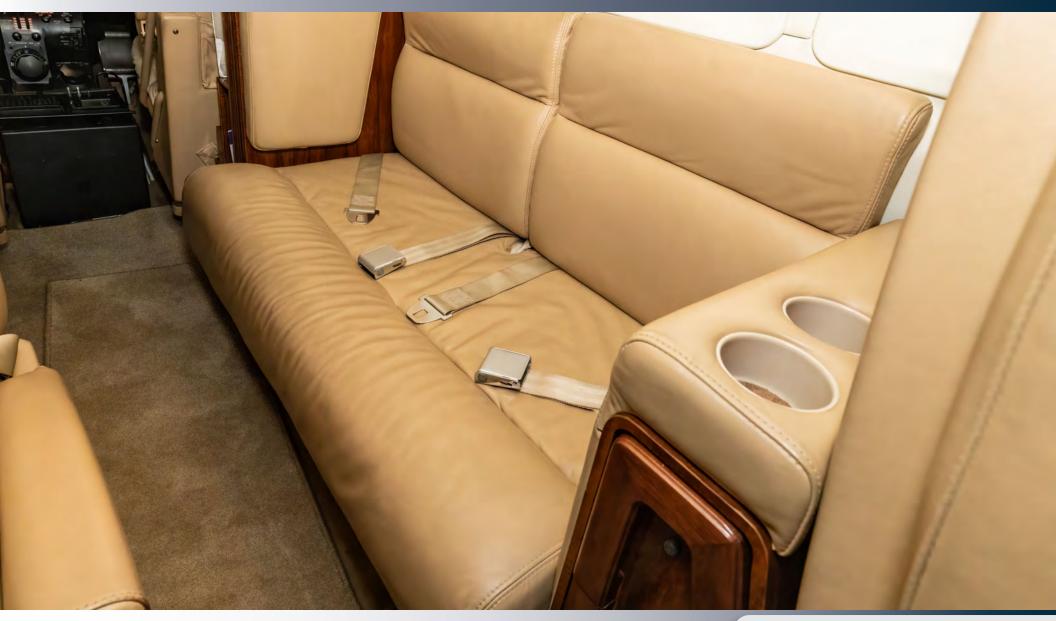

#### **INTERIOR**

10-Passenger Interior Configuration featuring a Forward Aft-Facing Seat opposite 2-Place Divan, Aft 4-Place Club, Dual Aft Folding Jump Seats, and a Belted Lavatory Seat. Tan Leather Seating (April 30, 2013).