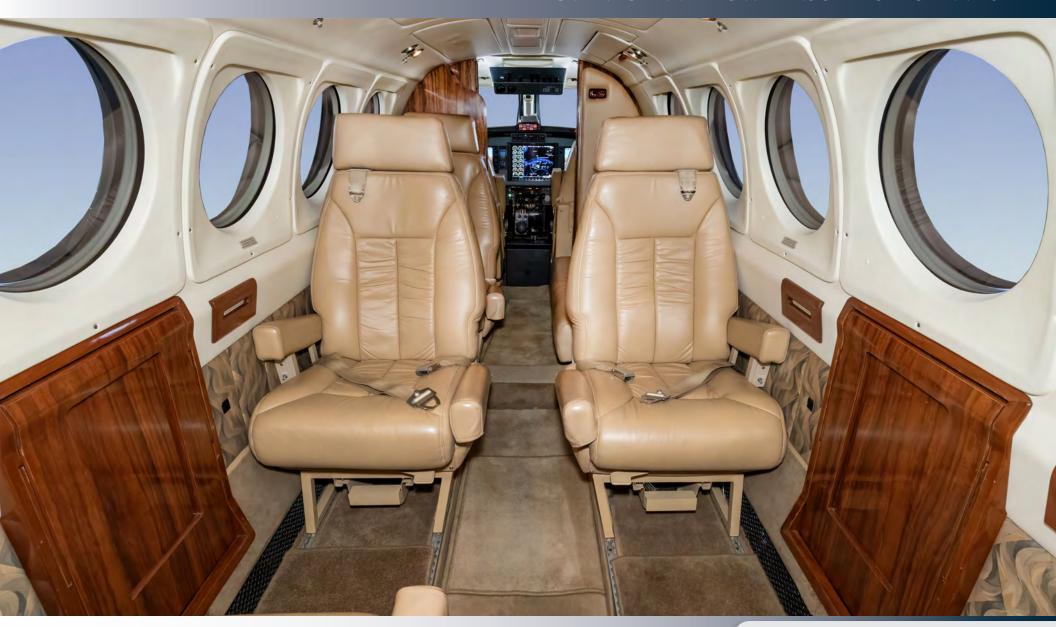

#### **INTERIOR**

10-Passenger Interior Configuration featuring a Forward Aft-Facing Seat opposite 2-Place Divan, Aft 4-Place Club, Dual Aft Folding Jump Seats, and a Belted Lavatory Seat. Tan Leather Seating (April 30, 2013).