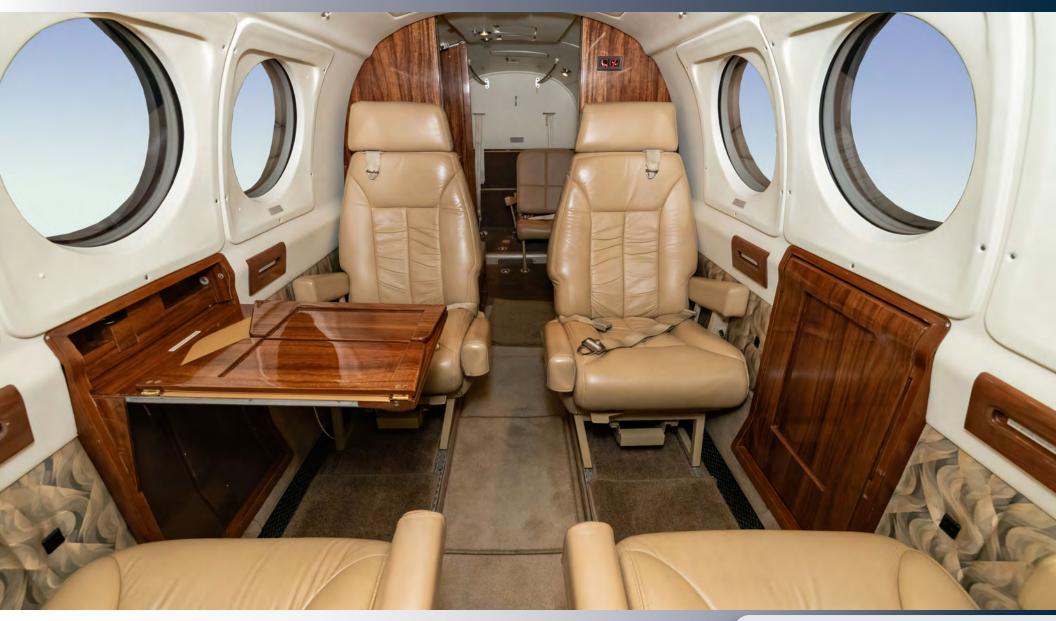

#### **INTERIOR**

10-Passenger Interior Configuration featuring a Forward Aft-Facing Seat opposite 2-Place Divan, Aft 4-Place Club, Dual Aft Folding Jump Seats, and a Belted Lavatory Seat. Tan Leather Seating (April 30, 2013).