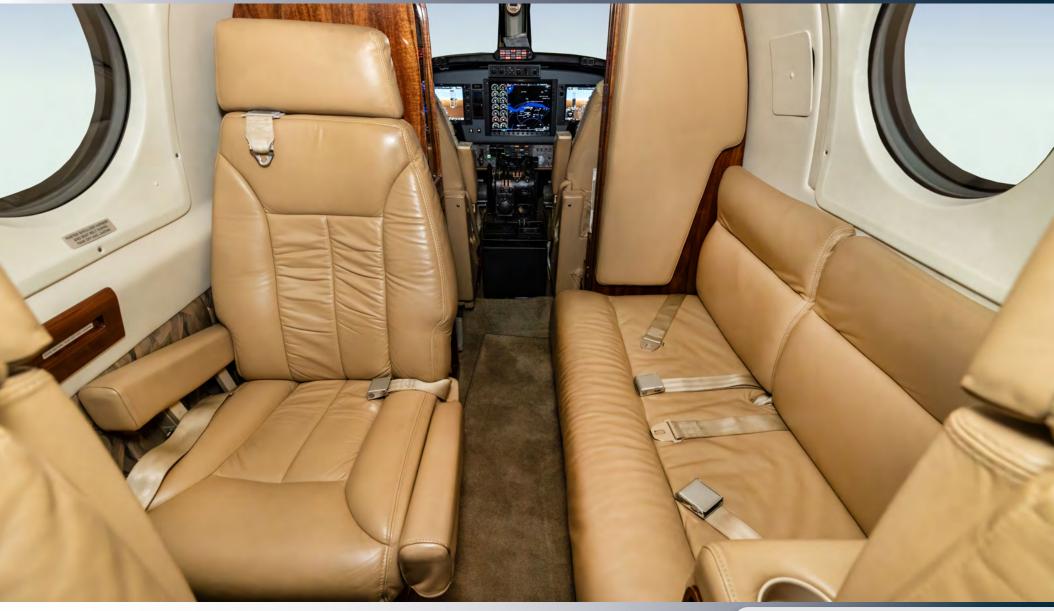

#### **INTERIOR**

10-Passenger Interior Configuration featuring a Forward Aft-Facing Seat opposite 2-Place Divan, Aft 4-Place Club, Dual Aft Folding Jump Seats, and a Belted Lavatory Seat. Tan Leather Seating (April 30, 2013).