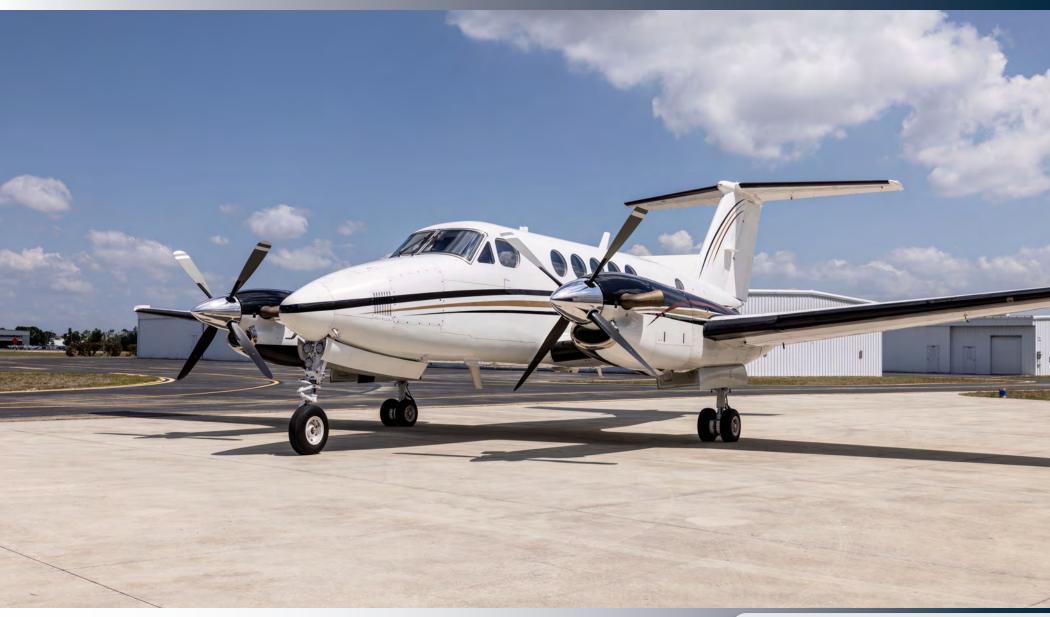

# 1988 KING AIR B200

SERIAL NUMBER: BB-1312 REGISTRATION NUMBER: N61XP

#### **HIGHLIGHTS**

Garmin G1000 PFD/MFD
Hartzell / Raisbeck 4-Blade Quiet Turbofan Propeller System
Blackhawk 61XP Engine Upgrade
Raisbeck Wing Lockers
GDI -69A XM Weather

#### **EXTERIOR**

Snow White Base with Black Red, Las Vegas Gold, and Ruby Red Stripes (Stripes painted April 23, 2013).