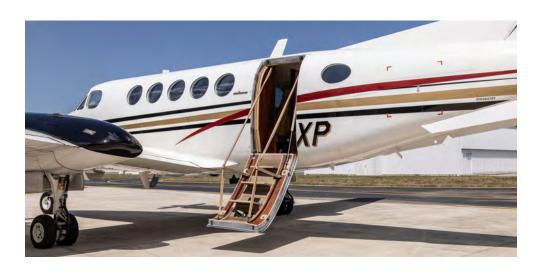

#### **INTERIOR**

10-Passenger Interior Configuration featuring a Forward Aft-Facing Seat opposite 2-Place Divan, Aft 4-Place Club, Dual Aft Folding Jump Seats, and a Belted Lavatory Seat. Tan Leather Seating (April 30, 2013).