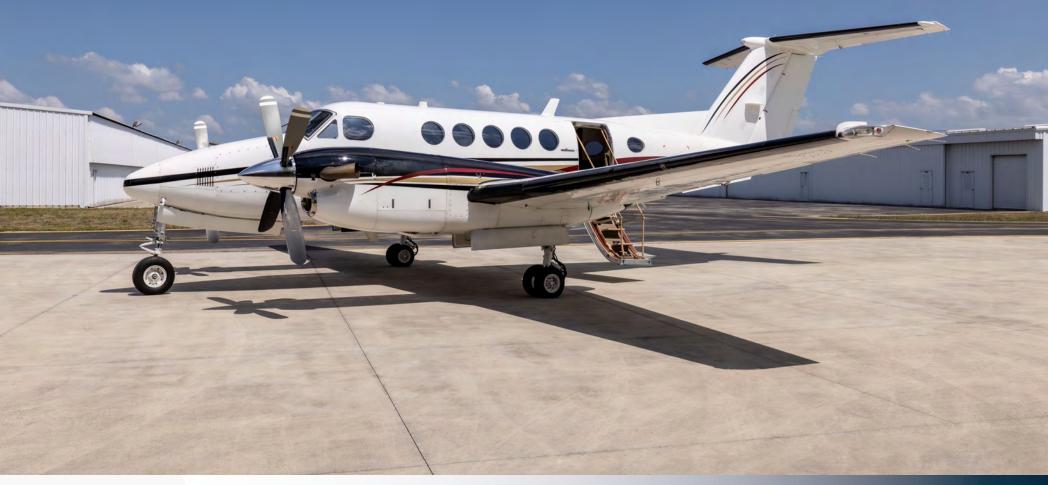

# 1988 KING AIR B200

SERIAL NUMBER: BB-1312 REGISTRATION NUMBER: N61XP

#### **EXTERIOR**

Snow White Base with Black Red, Las Vegas Gold, and Ruby Red Stripes (Stripes painted April 23, 2013).