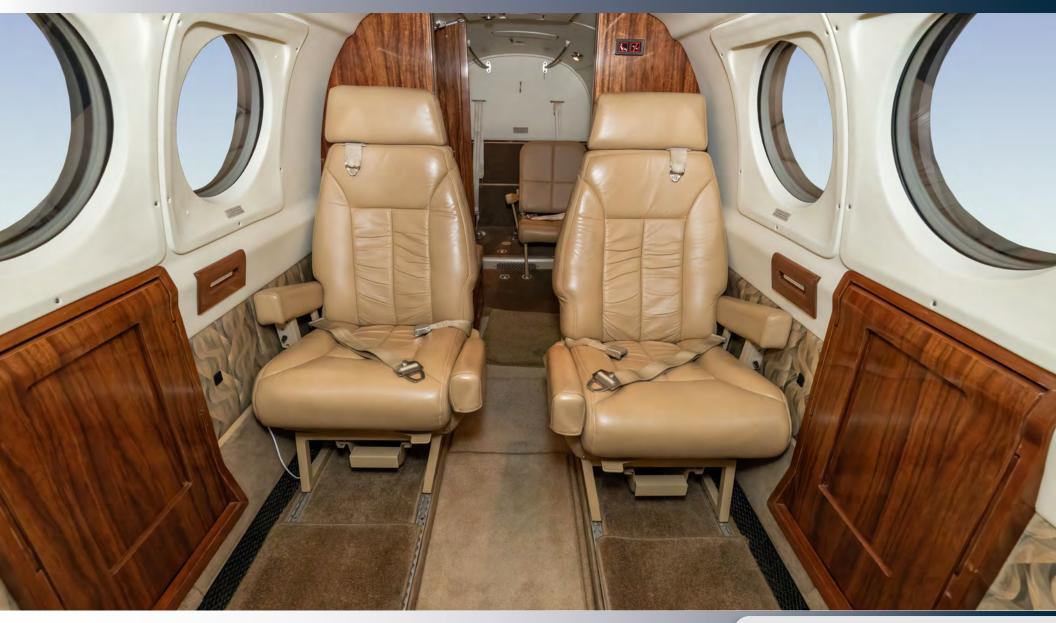

#### **INTERIOR**

10-Passenger Interior Configuration featuring a Forward Aft-Facing Seat opposite 2-Place Divan, Aft 4-Place Club, Dual Aft Folding Jump Seats, and a Belted Lavatory Seat. Tan Leather Seating (April 30, 2013).