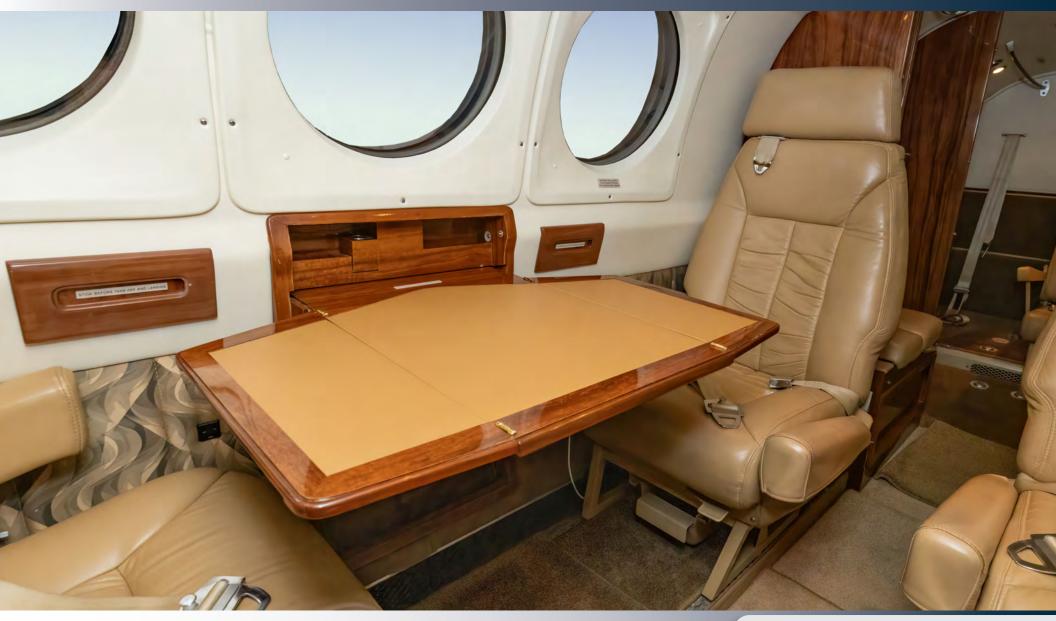

#### **INTERIOR**

10-Passenger Interior Configuration featuring a Forward Aft-Facing Seat opposite 2-Place Divan, Aft 4-Place Club, Dual Aft Folding Jump Seats, and a Belted Lavatory Seat. Tan Leather Seating (April 30, 2013).