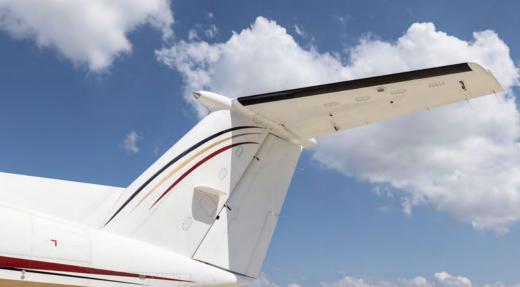

#### **EXTERIOR**

Snow White Base with Black Red, Las Vegas Gold, and Ruby Red Stripes (Stripes painted April 23, 2013).