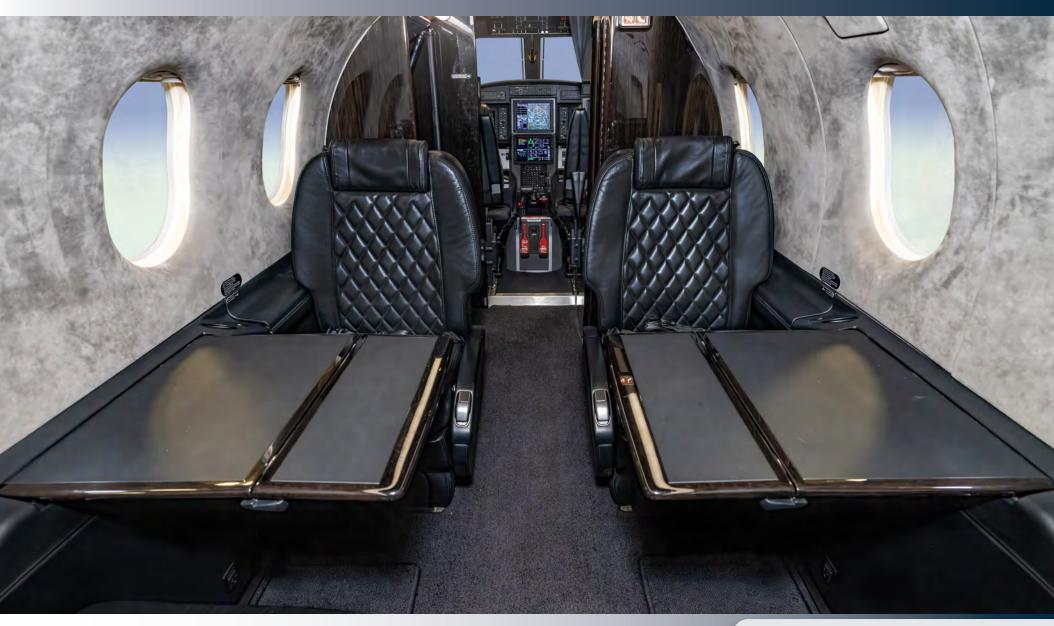

#### INTERIOR

- Executive 6+2 Passenger Interior Configuration featuring a forward 4-place executive club, 2 aft forward-facing executive seats, 2 additional aft forward facing standard seats.
- BMW Interior Cockpit and Cabin Package
- Aeronappa Raven Leather Cabin Seats
- Aerolamb Graphite Sheepskin Crew Seats
- Three 110V AC Power Cabin Outlets