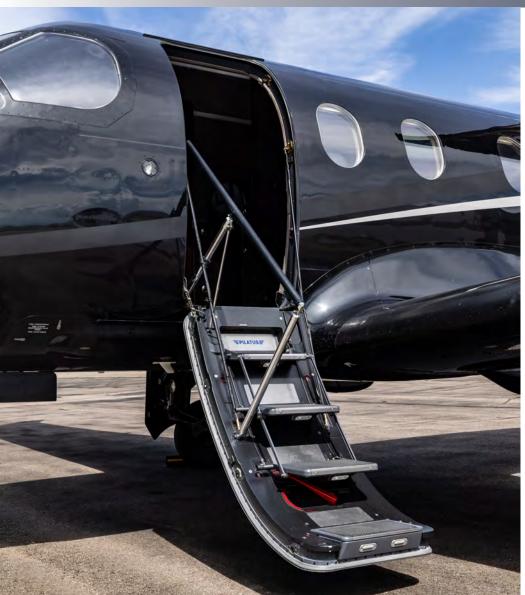

#### INTERIOR

- Executive 6+2 Passenger Interior Configuration featuring a forward 4-place executive club, 2 aft forward-facing executive seats, 2 additional aft forward facing standard seats.
- BMW Interior Cockpit and Cabin Package
- Aeronappa Raven Leather Cabin Seats
- Aerolamb Graphite Sheepskin Crew Seats
- Three 110V AC Power Cabin Outlets