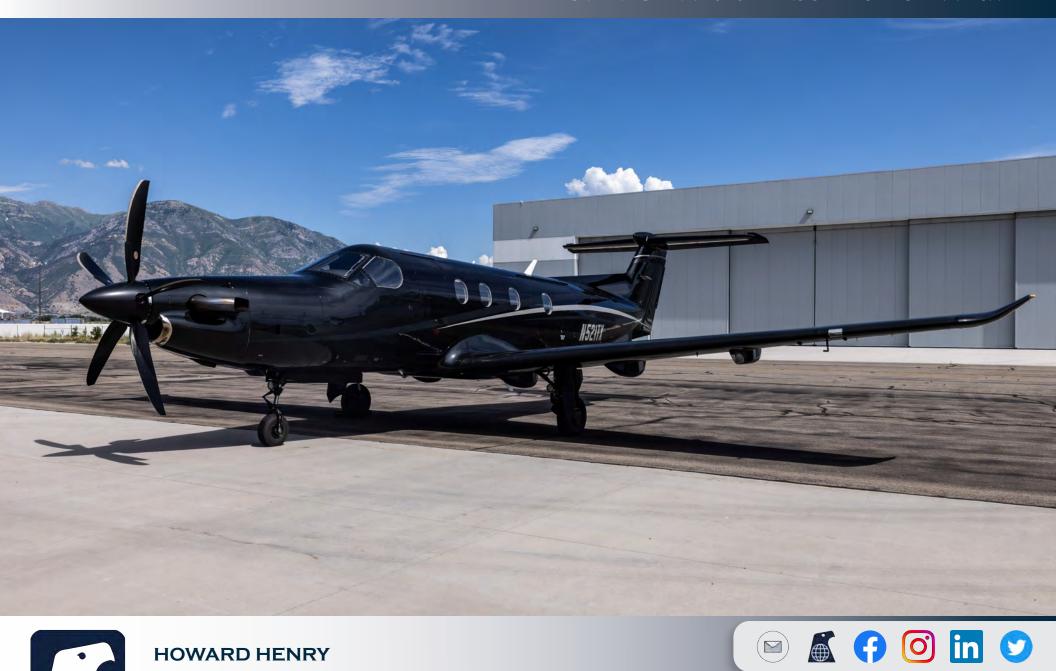

#### **EXTERIOR**

Black Velvet base with Matte Black and Star Silver stripes.

Custom Matte Black Landing Gear.