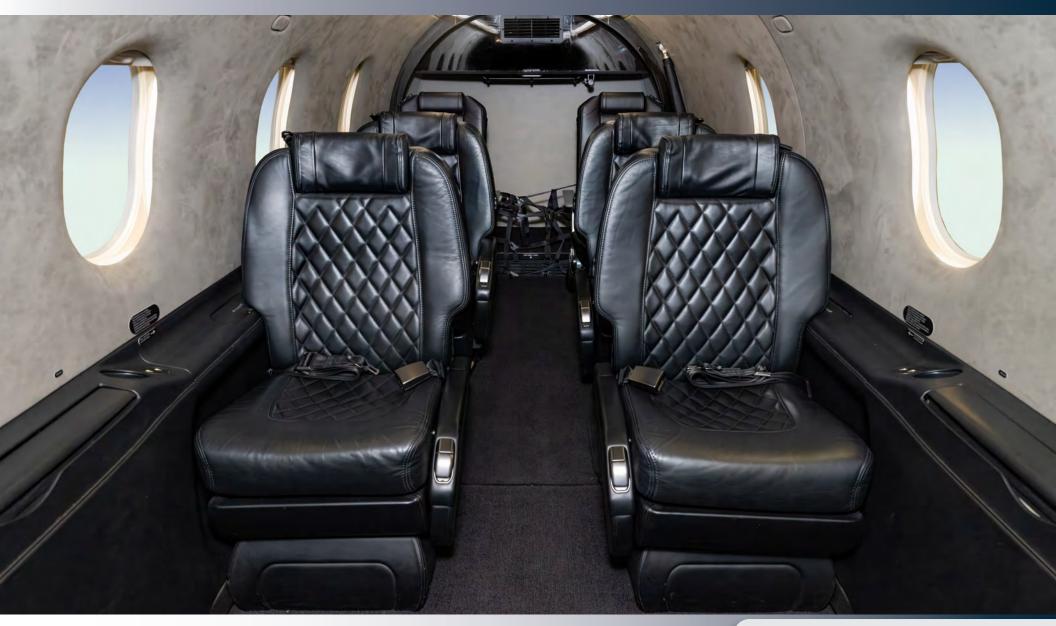

#### INTERIOR

- Executive 6+2 Passenger Interior Configuration featuring a forward 4-place executive club, 2 aft forward-facing executive seats, 2 additional aft forward facing standard seats.
- BMW Interior Cockpit and Cabin Package
- Aeronappa Raven Leather Cabin Seats
- Aerolamb Graphite Sheepskin Crew Seats
- Three 110V AC Power Cabin Outlets