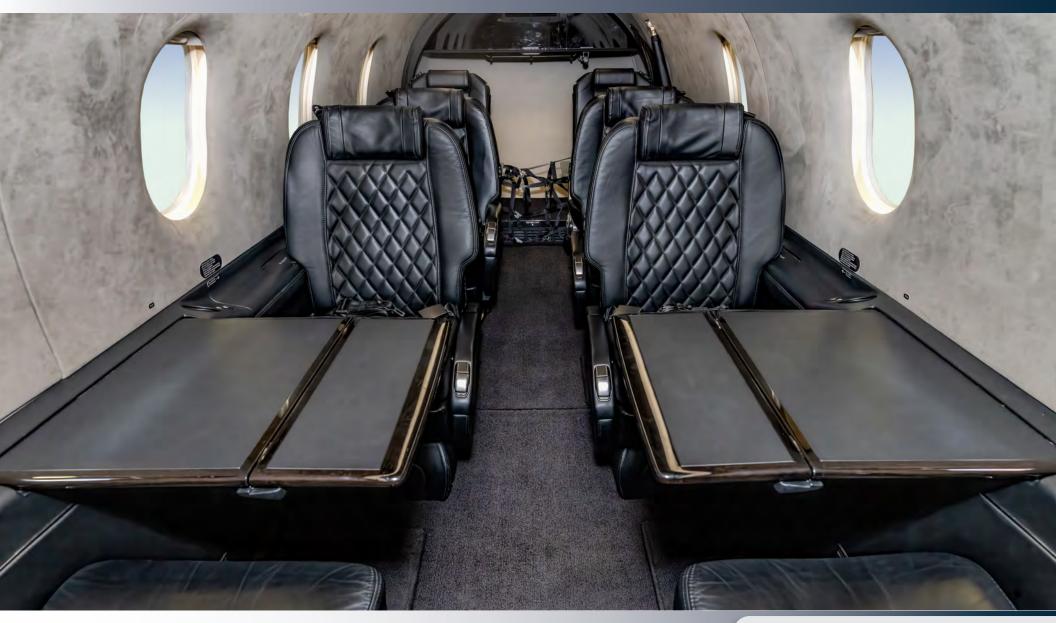

#### INTERIOR

- Executive 6+2 Passenger Interior Configuration featuring a forward 4-place executive club, 2 aft forward-facing executive seats, 2 additional aft forward facing standard seats.
- BMW Interior Cockpit and Cabin Package
- Aeronappa Raven Leather Cabin Seats
- Aerolamb Graphite Sheepskin Crew Seats
- Three 110V AC Power Cabin Outlets