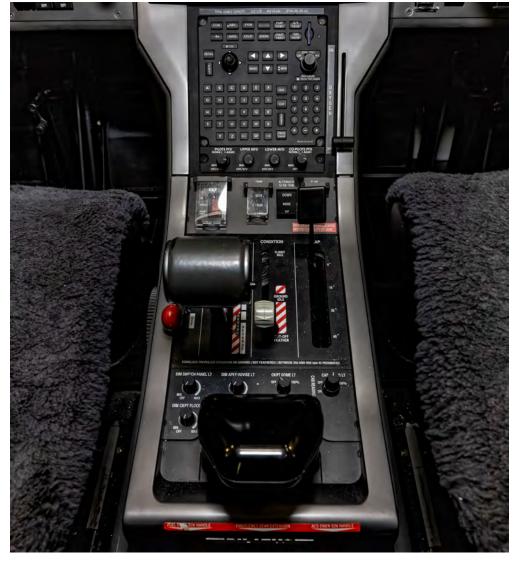

#### **AVIONICS**

Honeywell Primus Apex Avionics Package

SmartView Synthetic Vision System

Dual Honeywell KXP 2290A Transponders

Honeywell KMC 9200 Autopilot Flight Controller

Dual Honeywell KMA 29 Audio/Marker Panel

BFGoodrich WX-500 Stormscope

Bendix-King KMH 920 TAWS B/TCAS 1

XM Weather/Radio

#### **ADDITIONAL EQUIPMENT & OPTIONS**

Premium U.S. Avionics Package

EMTEQ eConnect In Flight Entertainment System

ADS-B Out

Factory Installed Air Conditioning

Pulse Recognition Lights

Lead Acid No.1 & 2 Battery