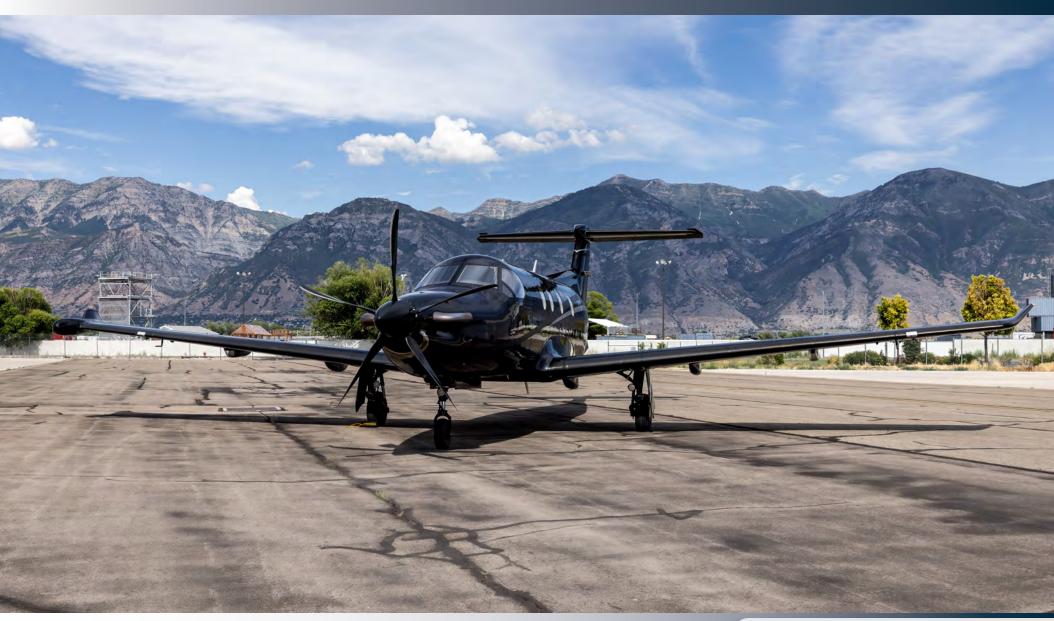

#### **EXTERIOR**

Black Velvet base with Matte Black and Star Silver stripes.

Custom Matte Black Landing Gear.