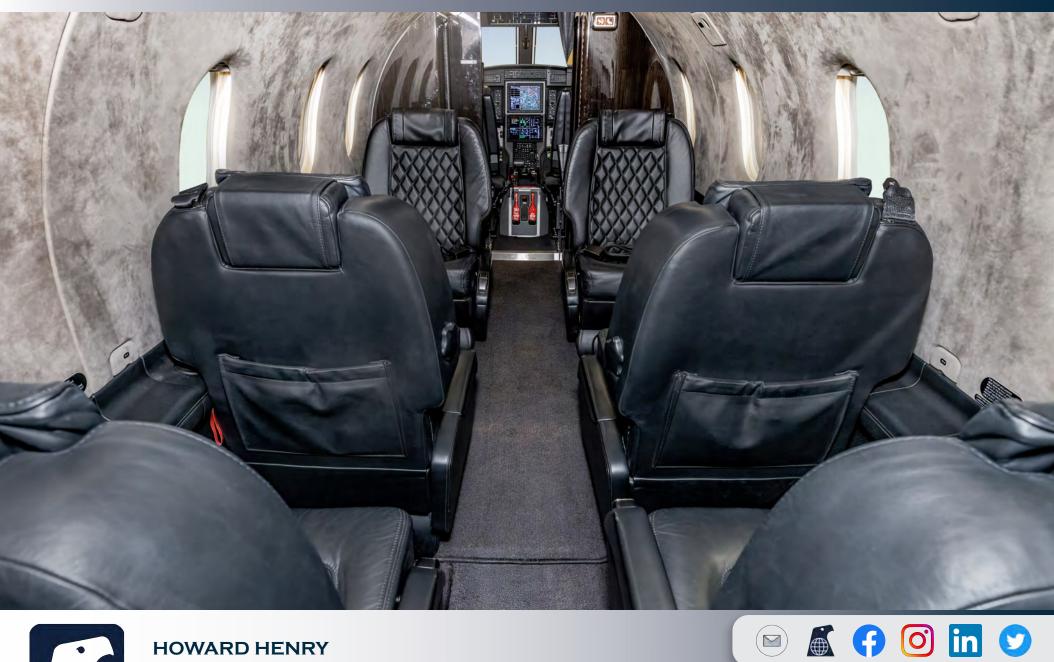

#### INTERIOR

- Executive 6+2 Passenger Interior Configuration featuring a forward 4-place executive club, 2 aft forward-facing executive seats, 2 additional aft forward facing standard seats.
- BMW Interior Cockpit and Cabin Package
- Aeronappa Raven Leather Cabin Seats
- Aerolamb Graphite Sheepskin Crew Seats
- Three 110V AC Power Cabin Outlets