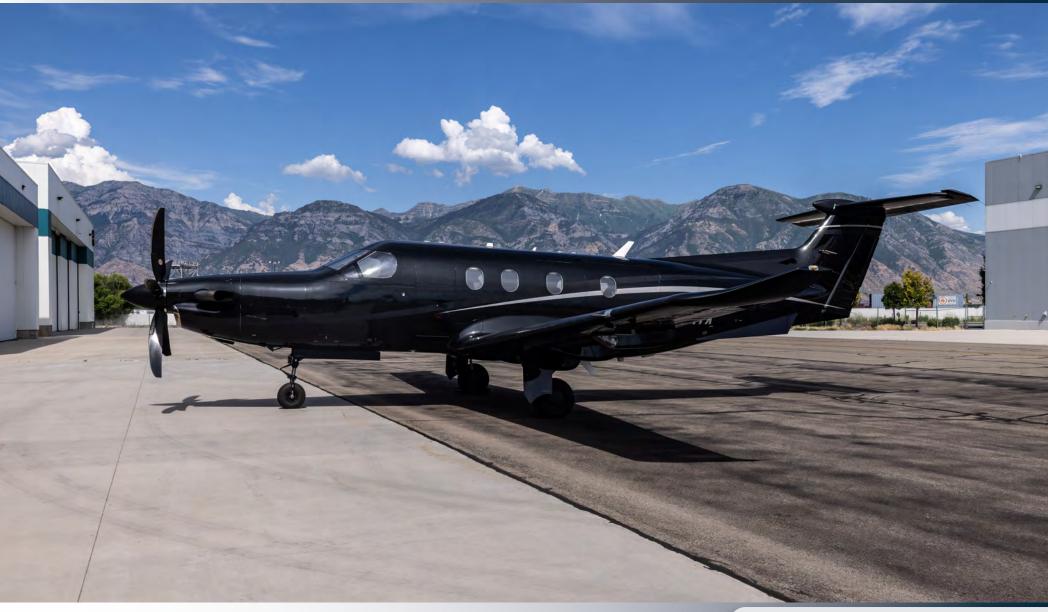

#### **EXTERIOR**

Black Velvet base with Matte Black and Star Silver stripes.

Custom Matte Black Landing Gear.