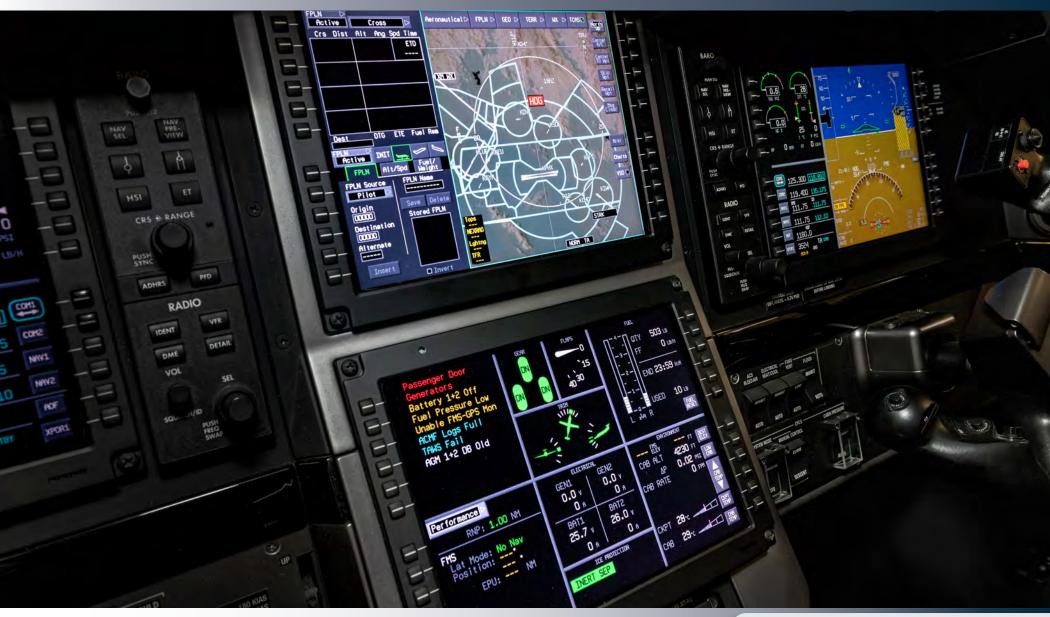

#### **HIGHLIGHTS**

BMW Interior Cockpit & Cabin Package

Premium U.S. Avionics Package

eConnect Wireless In-Flight Entertainment System

SmartView Synthetic Vision System

#### **AVIONICS**

Honeywell Primus Apex Avionics Package

SmartView Synthetic Vision System

Dual Honeywell KXP 2290A Transponders

Honeywell KMC 9200 Autopilot Flight Controller

Dual Honeywell KMA 29 Audio/Marker Panel

BFGoodrich WX-500 Stormscope

Bendix-King KMH 920 TAWS B/TCAS 1

XM Weather/Radio