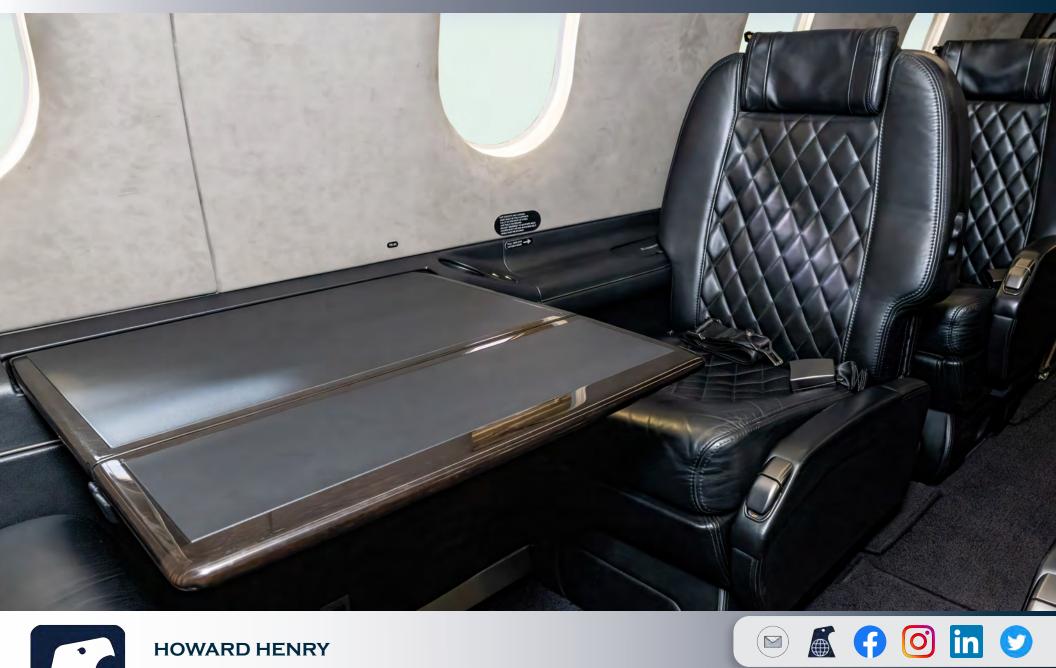

#### INTERIOR

- Executive 6+2 Passenger Interior Configuration featuring a forward 4-place executive club, 2 aft forward-facing executive seats, 2 additional aft forward facing standard seats.
- BMW Interior Cockpit and Cabin Package
- Aeronappa Raven Leather Cabin Seats
- Aerolamb Graphite Sheepskin Crew Seats
- Three 110V AC Power Cabin Outlets