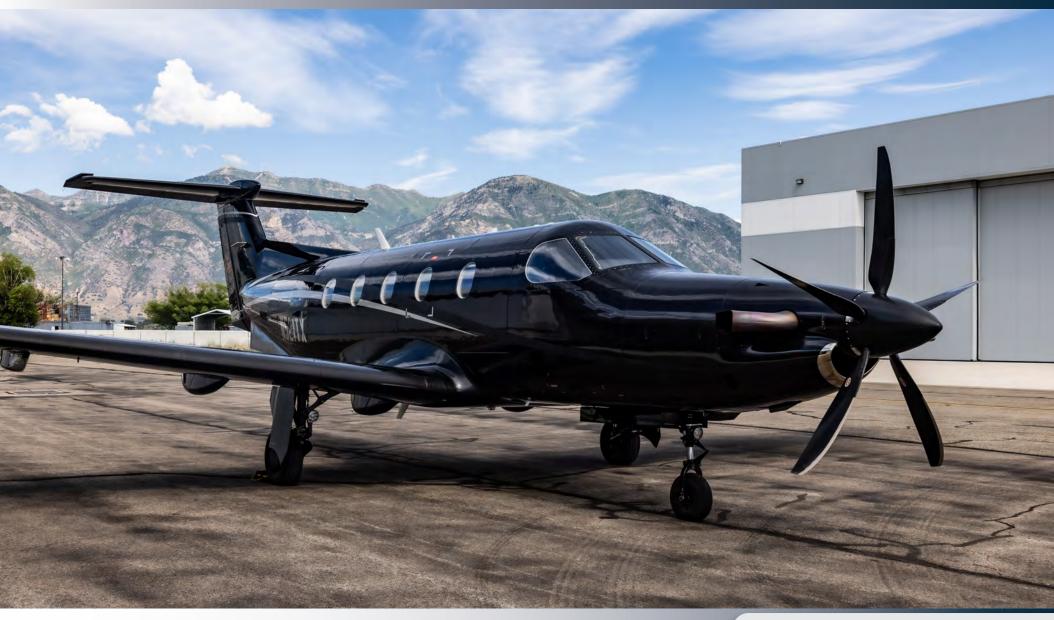

#### **EXTERIOR**

Black Velvet base with Matte Black and Star Silver stripes.

Custom Matte Black Landing Gear.

#### INTERIOR

- Executive 6+2 Passenger Interior Configuration featuring a forward 4-place executive club, 2 aft forward-facing executive seats, 2 additional aft forward facing standard seats.
- BMW Interior Cockpit and Cabin Package
- Aeronappa Raven Leather Cabin Seats
- Aerolamb Graphite Sheepskin Crew Seats
- Three 110V AC Power Cabin Outlets