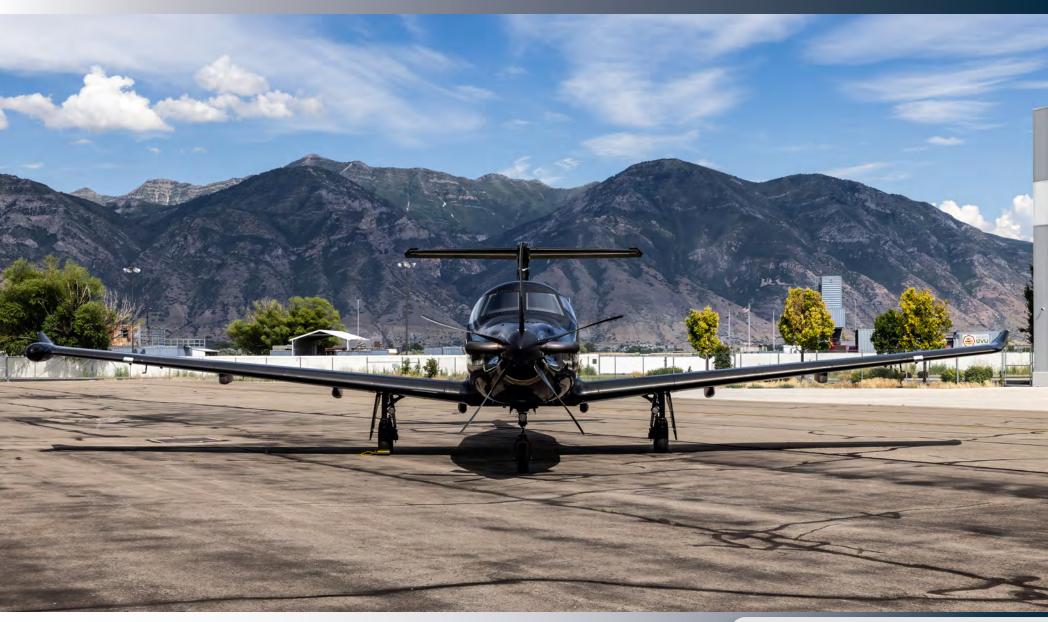

#### **EXTERIOR**

Black Velvet base with Matte Black and Star Silver stripes.

Custom Matte Black Landing Gear.