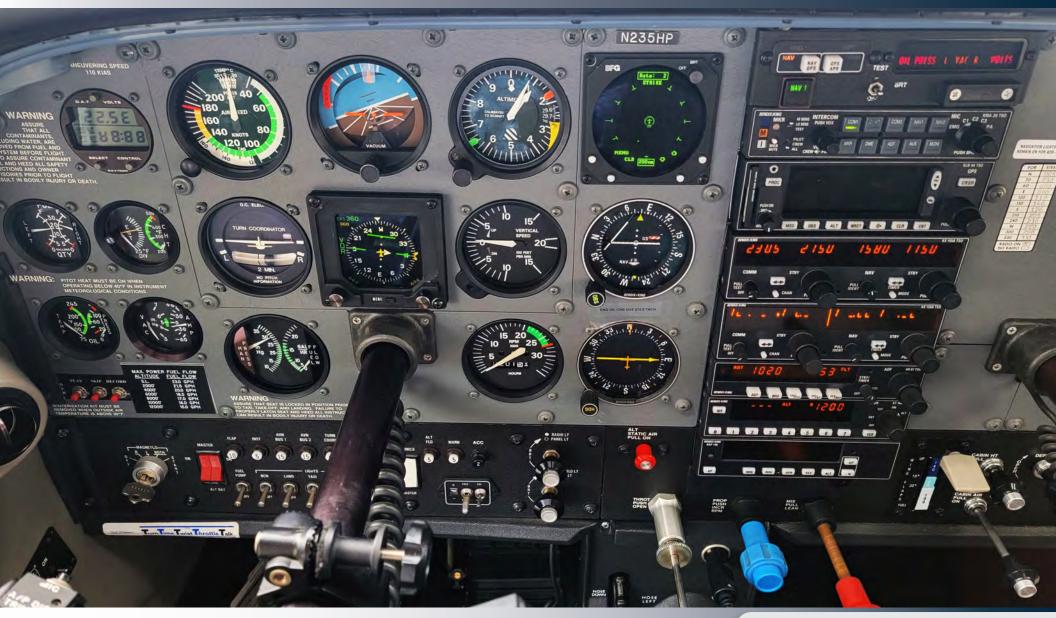

#### **AVIONICS**

Bendix/King KMA-26 Audio Panel with 4-Place Intercom Honeywell KI-825 EHSI
Bendix/King KLN-94 GPS
Dual Bendix/King KX-155A NAV/COMM
Bendix/King KR-87 ADF
Bendix/King KT-76C Transponder
Bendix/King KAP-140 Two-Axis Autopilot
BFG WX-950 Stormscope
King KR-87 ADF
Annunciator Warning Panel
uAvionix tailBeacon ADS-B Out
Audio Playback