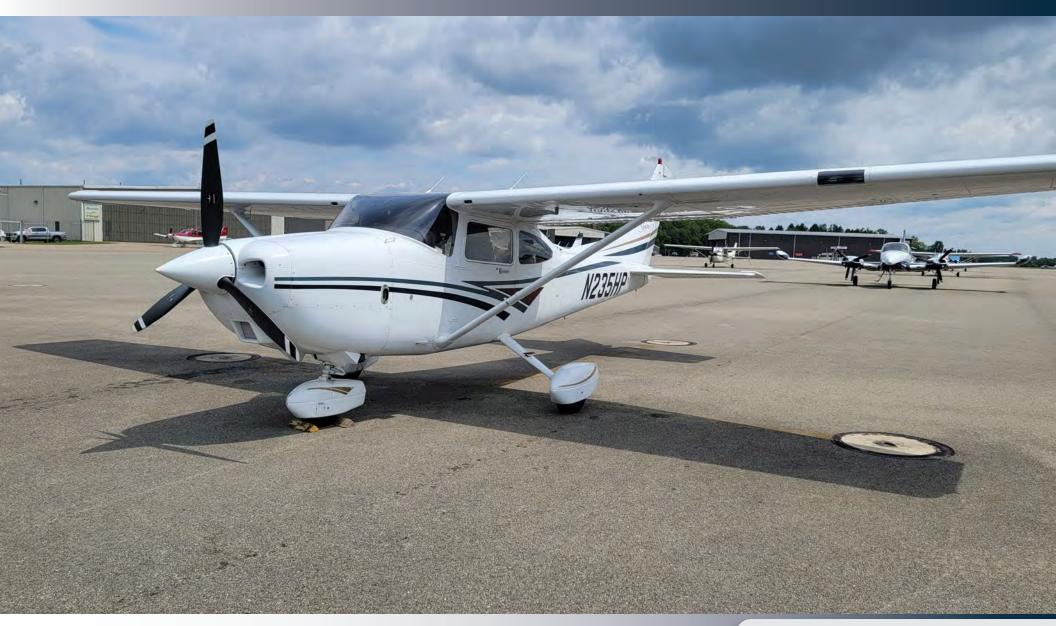

### **HIGHLIGHTS**

One Owner Since New
Low Total Time on an Alamo 260 HP Conversion
Low Total Time Airframe
Hangared – No Known Damage History

#### **AIRFRAME**

1,810 Hours Total Time

#### **ENGINE**

Alamo Upgrade Lycoming IO-540 D4B5 260HP (2,200 Hour TBO) 211 Hours Total Time

#### **PROP**

McCauley 3-Bladed 211 Hours Since Overhaul

### **EXTERIOR / INTERIOR**

**Exterior**: Overall White Base with Bronze, Wine, and Blue Accents. . All Structure Epoxy Corrosion Proofing. Wing Tip Strobes and Underwing Courtesy Lights.

Interior: Gray Leather Seat Surfaces. Tinted Windows.