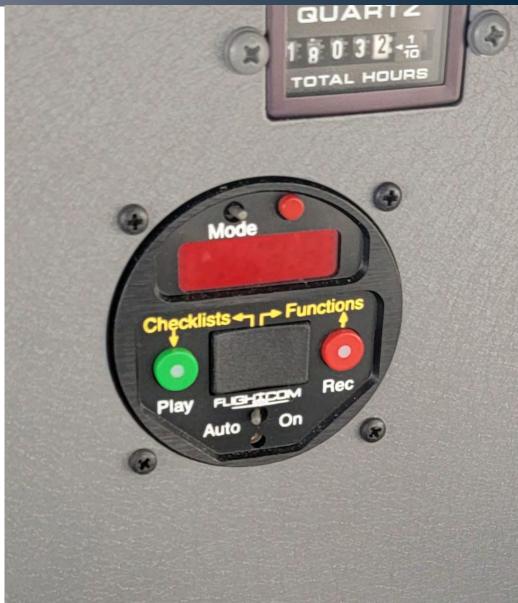

#### **AVIONICS**

Bendix/King KMA-26 Audio Panel with 4-Place Intercom Honeywell KI-825 EHSI
Bendix/King KLN-94 GPS
Dual Bendix/King KX-155A NAV/COMM
Bendix/King KR-87 ADF
Bendix/King KT-76C Transponder
Bendix/King KAP-140 Two-Axis Autopilot
BFG WX-950 Stormscope
King KR-87 ADF
Annunciator Warning Panel
uAvionix tailBeacon ADS-B Out
Audio Playback