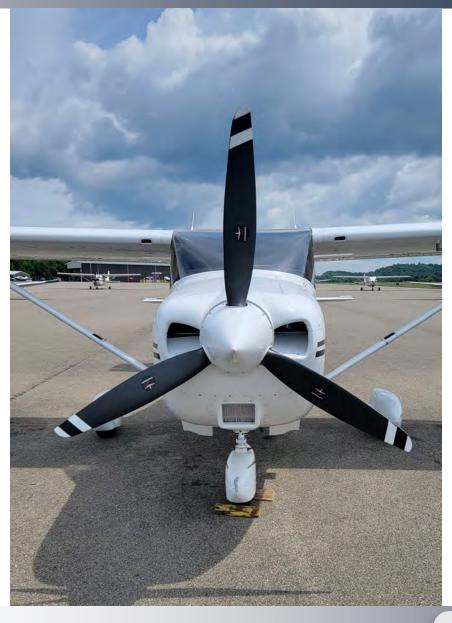

#### **AIRFRAME**

1,810 Hours Total Time

#### **ENGINE**

Alamo Upgrade Lycoming IO-540 D4B5 260HP (2,200 Hour TBO) 211 Hours Total Time

#### **PROP**

McCauley 3-Bladed 211 Hours Since Overhaul

### **EXTERIOR / INTERIOR**

**Exterior**: Overall White Base with Bronze, Wine, and Blue Accents. . All Structure Epoxy Corrosion Proofing. Wing Tip Strobes and Underwing Courtesy Lights.

Interior: Gray Leather Seat Surfaces. Tinted Windows.