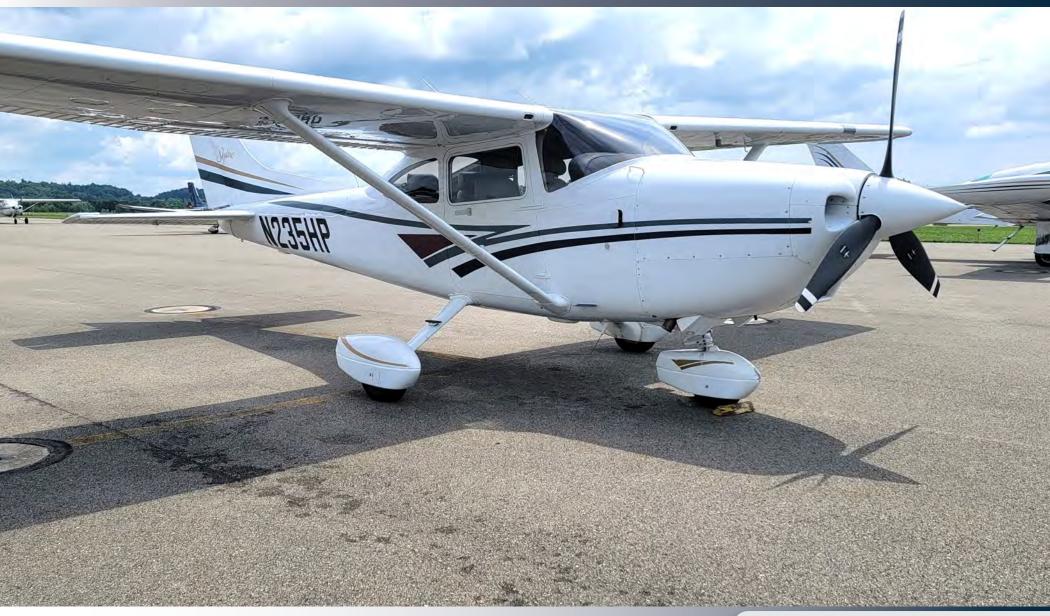

### **HIGHLIGHTS**

One Owner Since New
Low Total Time on an Alamo 260 HP Conversion
Low Total Time Airframe
Hangared – No Known Damage History

#### **AIRFRAME**

1,810 Hours Total Time

#### **ENGINE**

Alamo Upgrade Lycoming IO-540 D4B5 260HP (2,200 Hour TBO) 211 Hours Total Time

#### **PROP**

McCauley 3-Bladed 211 Hours Since Overhaul

### **EXTERIOR / INTERIOR**

**Exterior**: Overall White Base with Bronze, Wine, and Blue Accents. . All Structure Epoxy Corrosion Proofing. Wing Tip Strobes and Underwing Courtesy Lights.

Interior: Gray Leather Seat Surfaces. Tinted Windows.