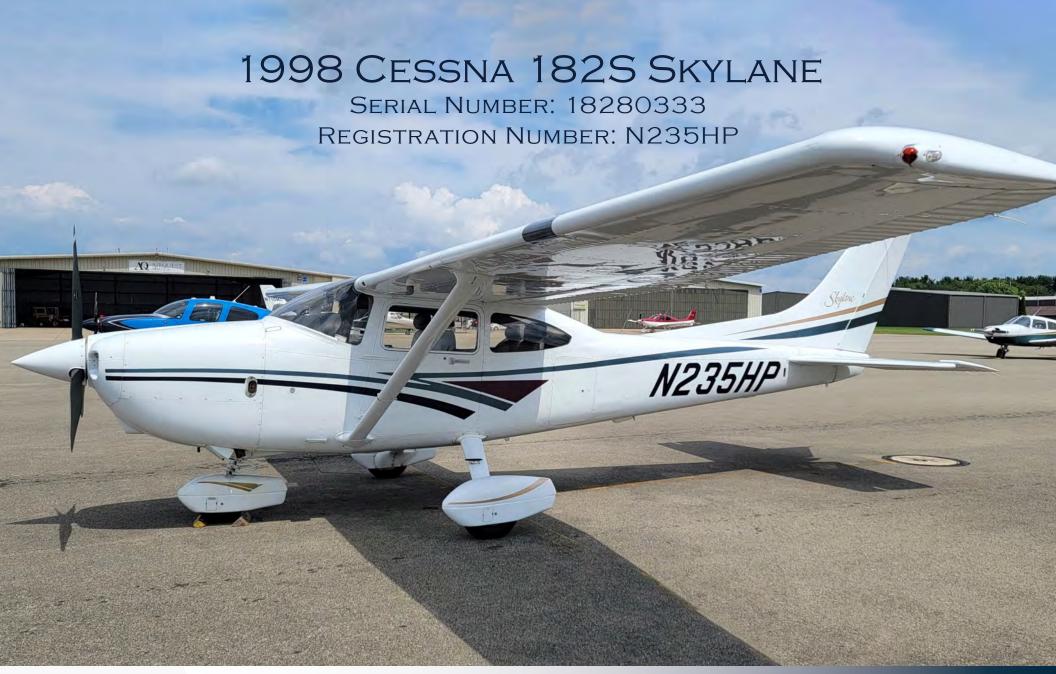

### **RALPH LACOMBA**

EAGLE AVIATION • CAE AIRPORT • COLUMBIA, SC

803.530.3520 CELL • RLACOMBA@Eagle-Aviation.com • Eagle-Aviation.com

SERIAL NUMBER: 18280333 • REGISTRATION NUMBER: N235HP