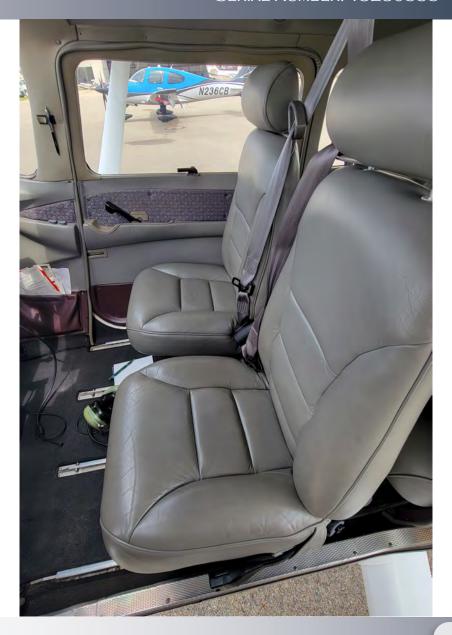

### **EXTERIOR / INTERIOR**

**Exterior**: Overall White Base with Bronze, Wine, and Blue Accents. . All Structure Epoxy Corrosion Proofing. Wing Tip Strobes and Underwing Courtesy Lights.

Interior: Gray Leather Seat Surfaces. Tinted Windows.