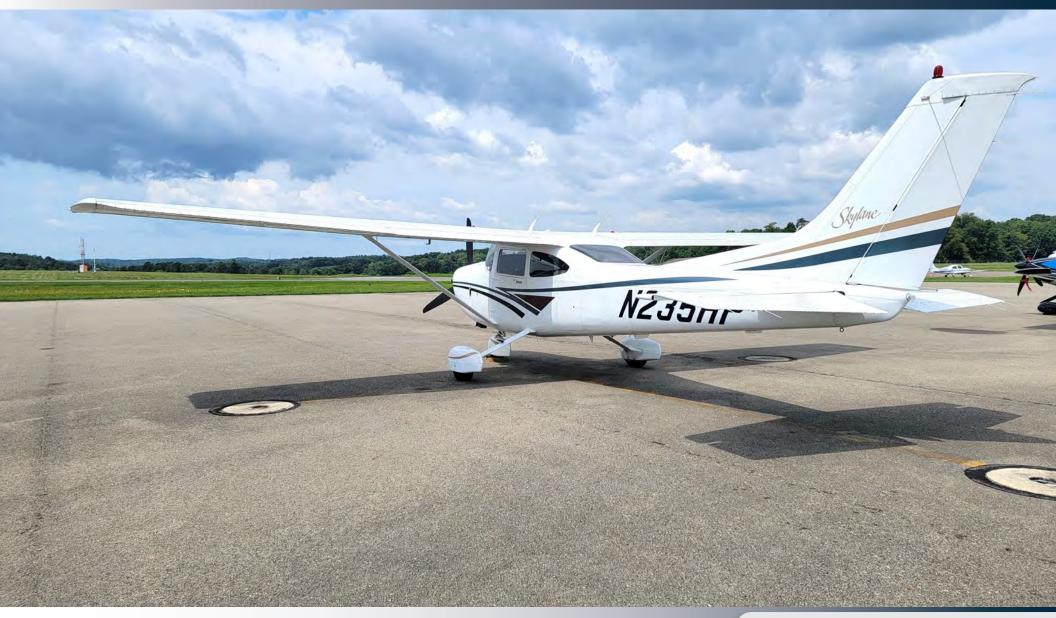

### **HIGHLIGHTS**

One Owner Since New
Low Total Time on an Alamo 260 HP Conversion
Low Total Time Airframe
Hangared – No Known Damage History

#### **AIRFRAME**

1,810 Hours Total Time

#### **ENGINE**

Alamo Upgrade Lycoming IO-540 D4B5 260HP (2,200 Hour TBO) 211 Hours Total Time

#### **PROP**

McCauley 3-Bladed 211 Hours Since Overhaul

### **EXTERIOR / INTERIOR**

**Exterior**: Overall White Base with Bronze, Wine, and Blue Accents. . All Structure Epoxy Corrosion Proofing. Wing Tip Strobes and Underwing Courtesy Lights.

Interior: Gray Leather Seat Surfaces. Tinted Windows.