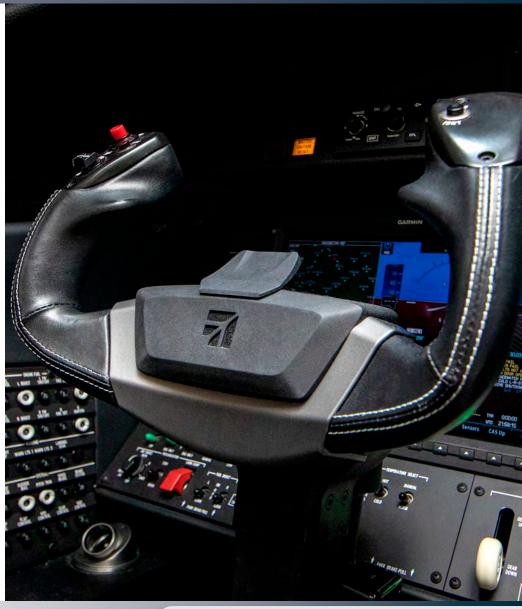

#### **AVIONICS**

Garmin G3000 Avionics Suite

Dual Garmin GIA-63W Integrated Nav, Comm, GPS/WAAS, FD Unit

Single DME-4000

Colins ALT-4000 Radar Altimeter System

Garmin GWX-70 Weather Radar

Dual Garmin GTX-3000 Mode S Transponders with ADS-B Out

Artex C406-N ELT

TCAS II

Synthetic Vision

Surface Watch

**Electronic Charts** 

500W Inverter

Angle of Attack Indexer