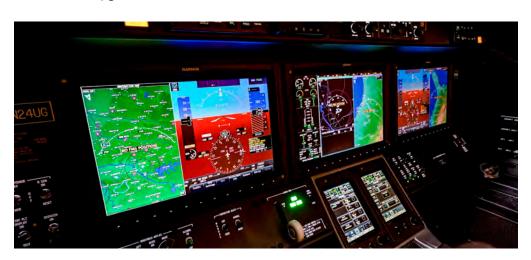

#### **AVIONICS**

Garmin G3000 Avionics Suite

Dual Garmin GIA-63W Integrated Nav, Comm, GPS/WAAS, FD Unit

Single DME-4000

Colins ALT-4000 Radar Altimeter System

Garmin GWX-70 Weather Radar

Dual Garmin GTX-3000 Mode S Transponders with ADS-B Out

Artex C406-N ELT

TCAS II

Synthetic Vision

Surface Watch

**Electronic Charts** 

500W Inverter

Angle of Attack Indexer