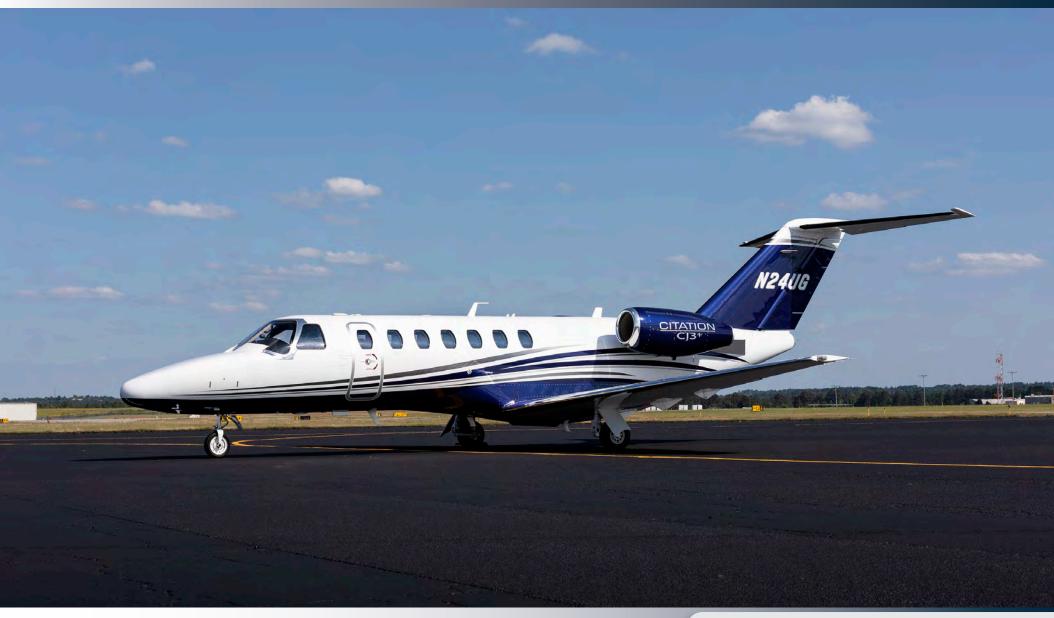

# 2019 CITATION CJ3+

SERIAL NUMBER: 525B-0577 REGISTRATION NUMBER: N24UG

#### **EXTERIOR**

Factory Original Overall Snow-White Base with Starlight Silver Metallic, Cumulus Gray Metallic, and Medium Concord Pearl Accents.