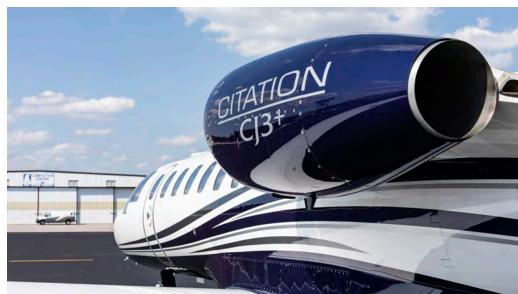

#### **EXTERIOR**

Factory Original Overall Snow-White Base with Starlight Silver Metallic, Cumulus Gray Metallic, and Medium Concord Pearl Accents.