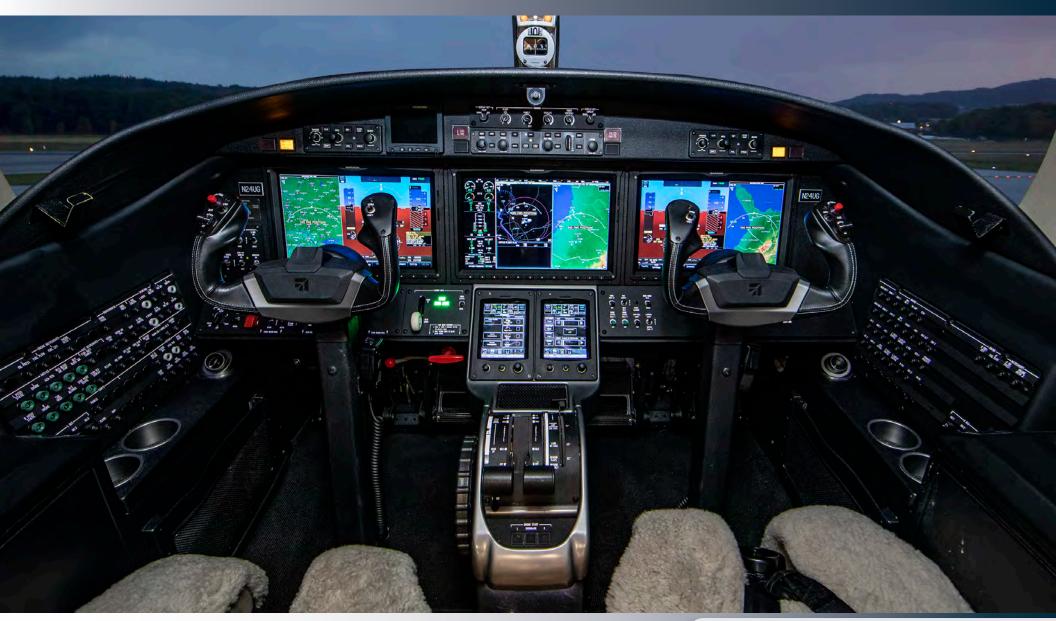

#### **AVIONICS**

Garmin G3000 Avionics Suite

Dual Garmin GIA-63W Integrated Nav, Comm, GPS/WAAS, FD Unit

Single DME-4000

Colins ALT-4000 Radar Altimeter System

Garmin GWX-70 Weather Radar

Dual Garmin GTX-3000 Mode S Transponders with ADS-B Out

Artex C406-N ELT

TCAS II

Synthetic Vision

Surface Watch

**Electronic Charts** 

500W Inverter

Angle of Attack Indexer