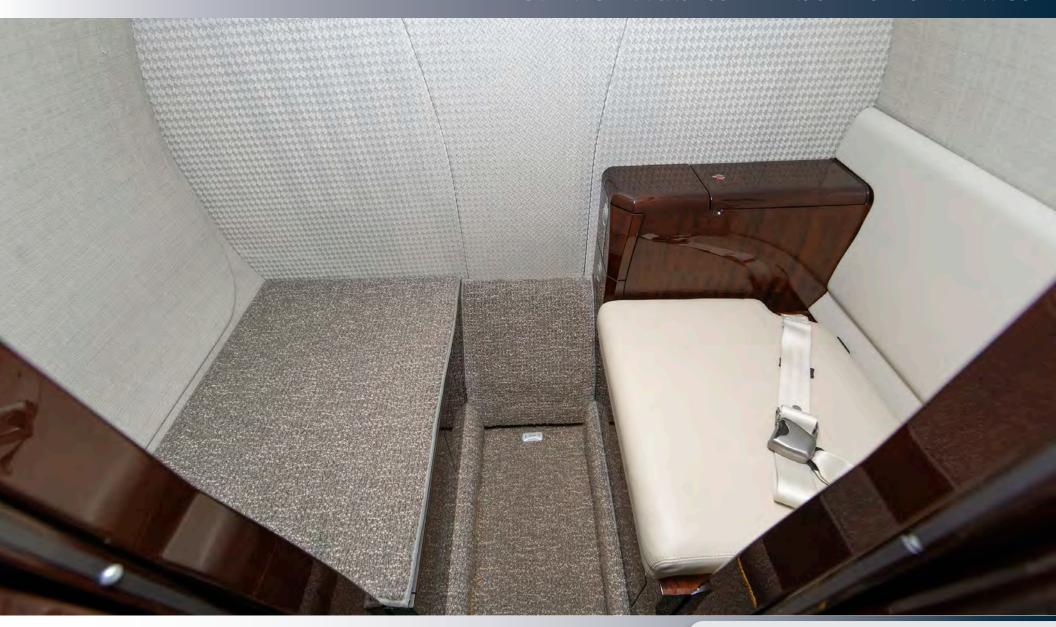

#### **INTERIOR**

The aircraft accommodates eight passengers. The main cabin features a center club seating arrangement with two executive tables, two captain chairs facing forward with two slimline tables, a forward side-facing seat, and an enclosed aft lavatory with seat belts. The interior design is predominantly in a bisque color scheme.