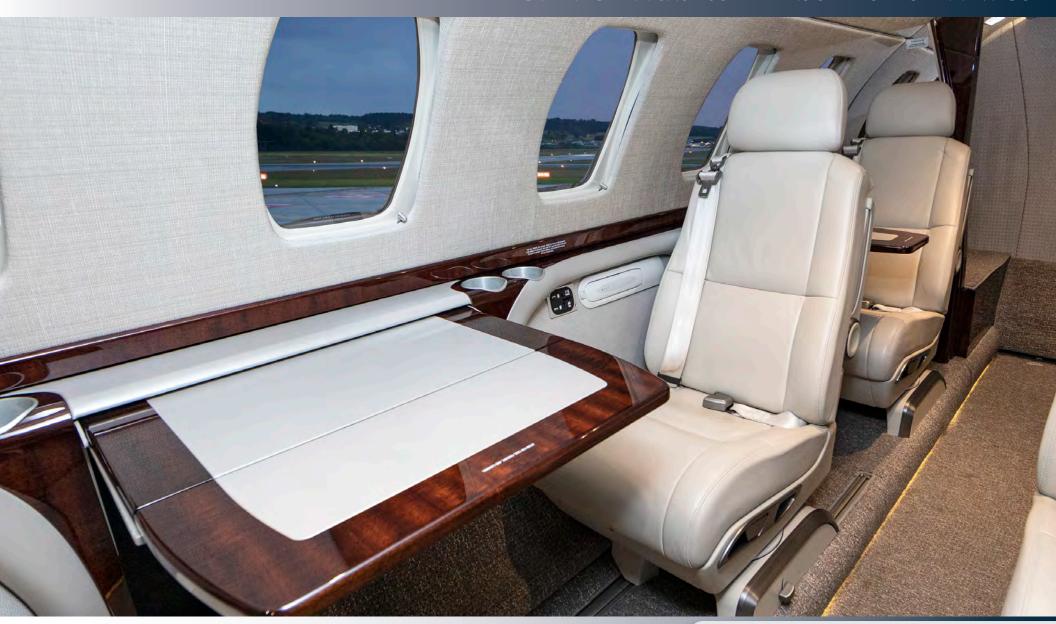

#### **INTERIOR**

The aircraft accommodates eight passengers. The main cabin features a center club seating arrangement with two executive tables, two captain chairs facing forward with two slimline tables, a forward side-facing seat, and an enclosed aft lavatory with seat belts. The interior design is predominantly in a bisque color scheme.