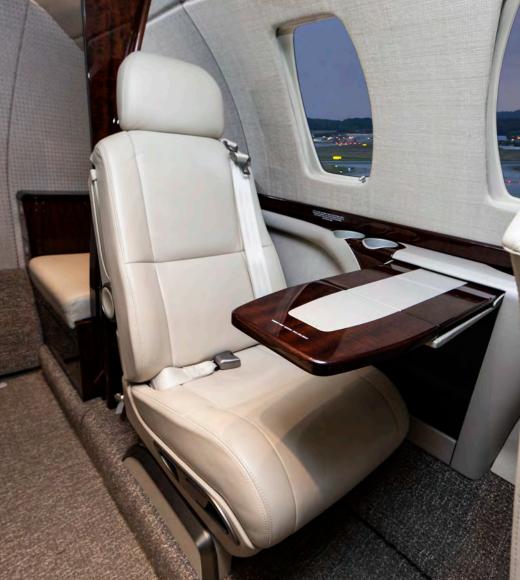

#### **INTERIOR**

The aircraft accommodates eight passengers. The main cabin features a center club seating arrangement with two executive tables, two captain chairs facing forward with two slimline tables, a forward side-facing seat, and an enclosed aft lavatory with seat belts. The interior design is predominantly in a bisque color scheme.