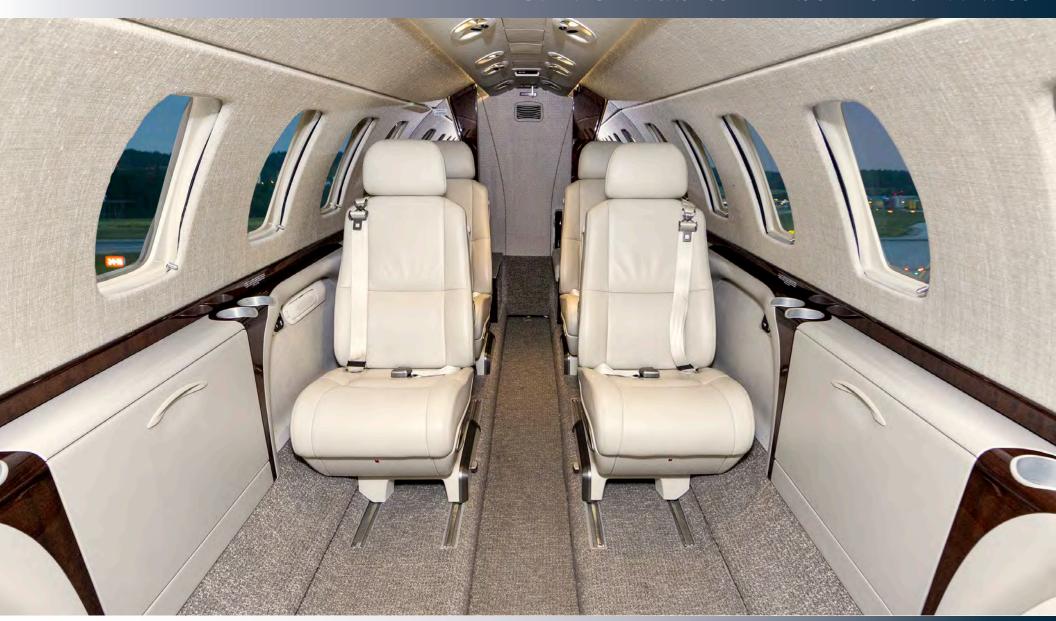

#### **INTERIOR**

The aircraft accommodates eight passengers. The main cabin features a center club seating arrangement with two executive tables, two captain chairs facing forward with two slimline tables, a forward side-facing seat, and an enclosed aft lavatory with seat belts. The interior design is predominantly in a bisque color scheme.