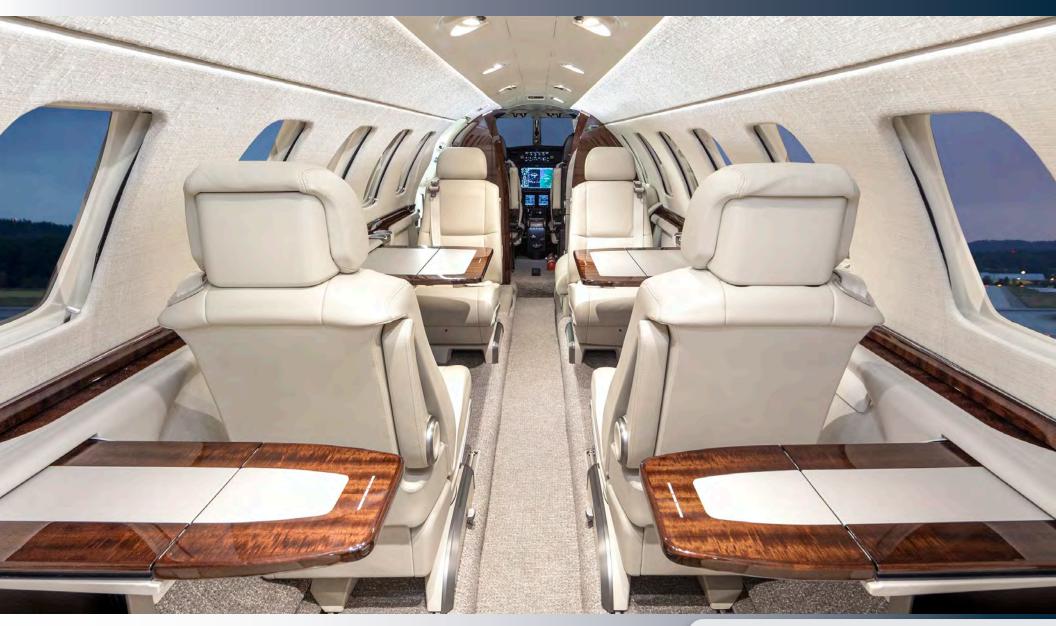

#### **INTERIOR**

The aircraft accommodates eight passengers. The main cabin features a center club seating arrangement with two executive tables, two captain chairs facing forward with two slimline tables, a forward side-facing seat, and an enclosed aft lavatory with seat belts. The interior design is predominantly in a bisque color scheme.