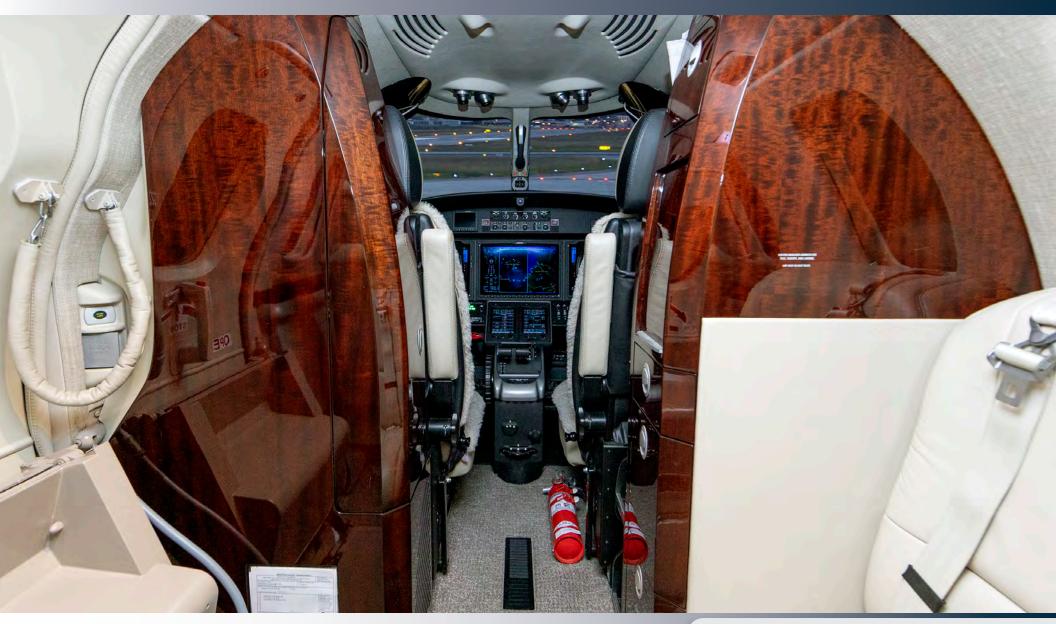

#### **AVIONICS**

Garmin G3000 Avionics Suite

Dual Garmin GIA-63W Integrated Nav, Comm, GPS/WAAS, FD Unit

Single DME-4000

Colins ALT-4000 Radar Altimeter System

Garmin GWX-70 Weather Radar

Dual Garmin GTX-3000 Mode S Transponders with ADS-B Out

Artex C406-N ELT

TCAS II

Synthetic Vision

Surface Watch

**Electronic Charts** 

500W Inverter

Angle of Attack Indexer