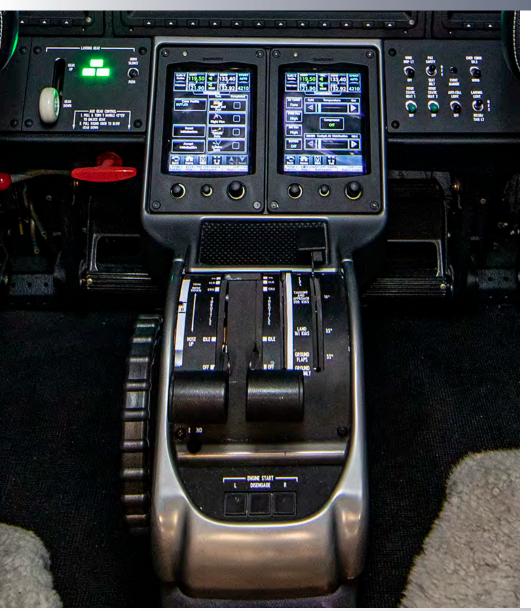

#### **AVIONICS**

Garmin G3000 Avionics Suite

Dual Garmin GIA-63W Integrated Nav, Comm, GPS/WAAS, FD Unit

Single DME-4000

Colins ALT-4000 Radar Altimeter System

Garmin GWX-70 Weather Radar

Dual Garmin GTX-3000 Mode S Transponders with ADS-B Out

Artex C406-N ELT

TCAS II

Synthetic Vision

Surface Watch

**Electronic Charts** 

500W Inverter

Angle of Attack Indexer