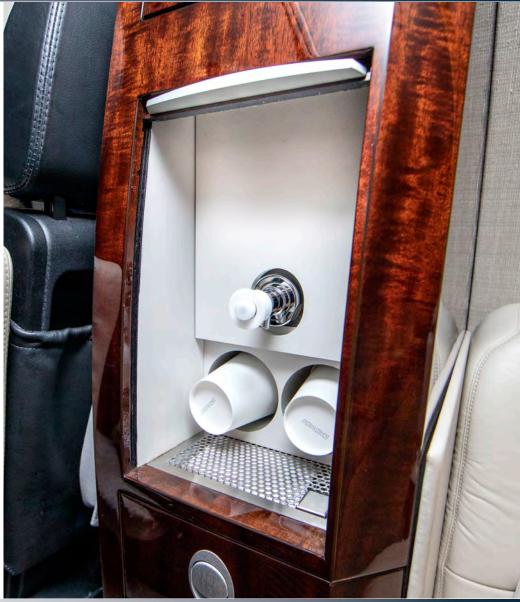

#### **INTERIOR**

The aircraft accommodates eight passengers. The main cabin features a center club seating arrangement with two executive tables, two captain chairs facing forward with two slimline tables, a forward side-facing seat, and an enclosed aft lavatory with seat belts. The interior design is predominantly in a bisque color scheme.

#### **ADDITIONAL EQUIPMENT & OPTIONS**

Synthetic Vision Technology (SVT)

Airstair Entry Steps

Cockpit Sheepskin Covers

(3) 110 V Outlets

HF 9000 (provisions only)

XM Graphical Weather and Radio

Nickel Cadmium (Ni-Cad) Battery

Clarity Wireless System

Garmin Iridium Satcom Telephone

AVANCE L3 Inflight WiFi

Polished Windshield Retainer

**ARES** Installation

Garmin GDL-59 Datalink

Tail Flood Light

50 Cu Ft Oxygen