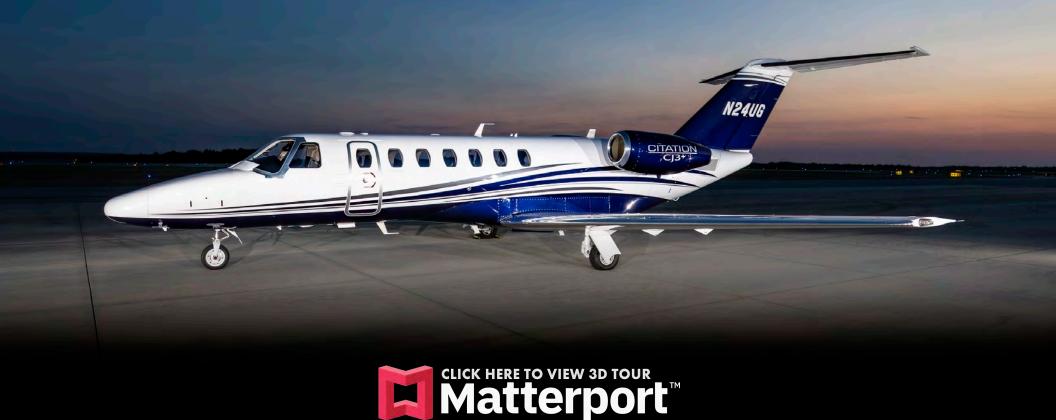

# 2019 CITATION CJ3+

SERIAL NUMBER: 525B-0577 REGISTRATION NUMBER: N24UG

#### **EXTERIOR**

Factory Original Overall Snow-White Base with Starlight Silver Metallic, Cumulus Gray Metallic, and Medium Concord Pearl Accents.