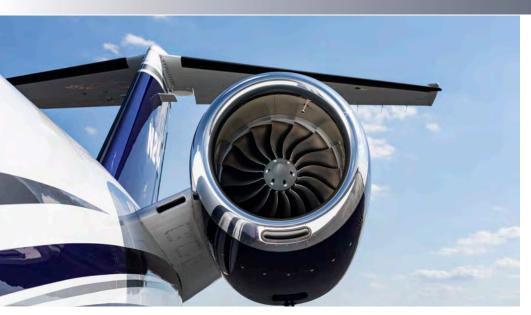

#### **ENGINES**

Williams FJ44-3A TAP Blue

#### E1

Serial Number: 142133 1,315 Total Hours (projected) 1,166 Total Cycles (projected)

#### **E2**

Serial Number: 142132 1,315 Total Hours (projected) 1,166 Total Cycles (projected)