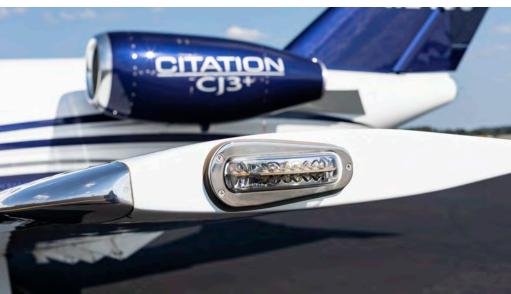

#### **EXTERIOR**

Factory Original Overall Snow-White Base with Starlight Silver Metallic, Cumulus Gray Metallic, and Medium Concord Pearl Accents.