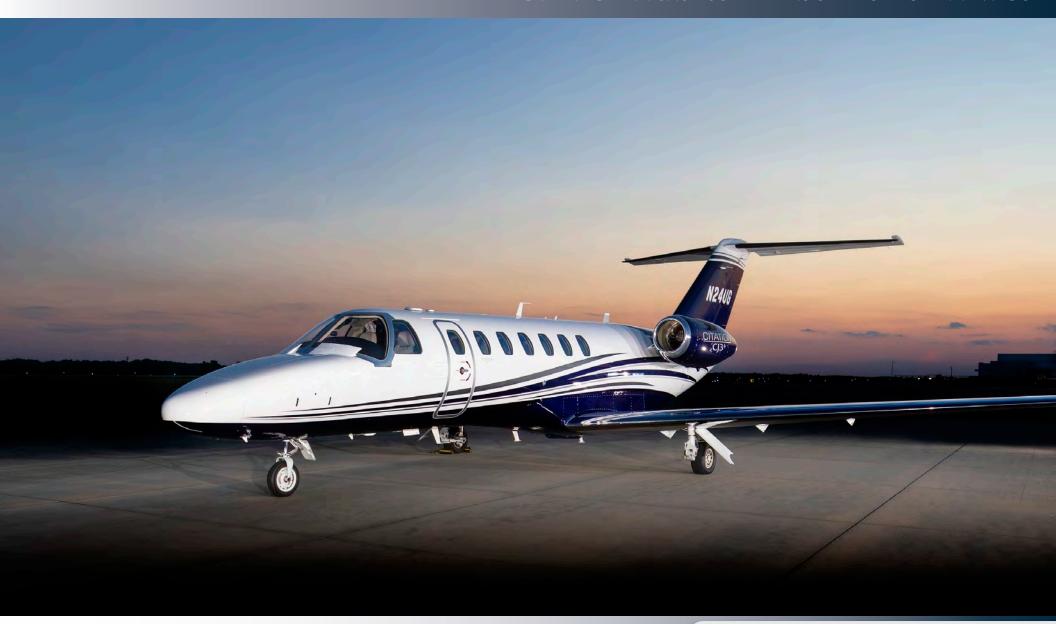

# 2019 CITATION CJ3+

SERIAL NUMBER: 525B-0577 REGISTRATION NUMBER: N24UG

#### **EXTERIOR**

Factory Original Overall Snow-White Base with Starlight Silver Metallic, Cumulus Gray Metallic, and Medium Concord Pearl Accents.