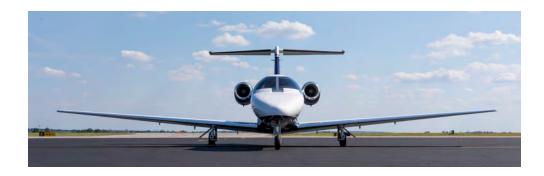

#### **EXTERIOR**

Factory Original Overall Snow-White Base with Starlight Silver Metallic, Cumulus Gray Metallic, and Medium Concord Pearl Accents.