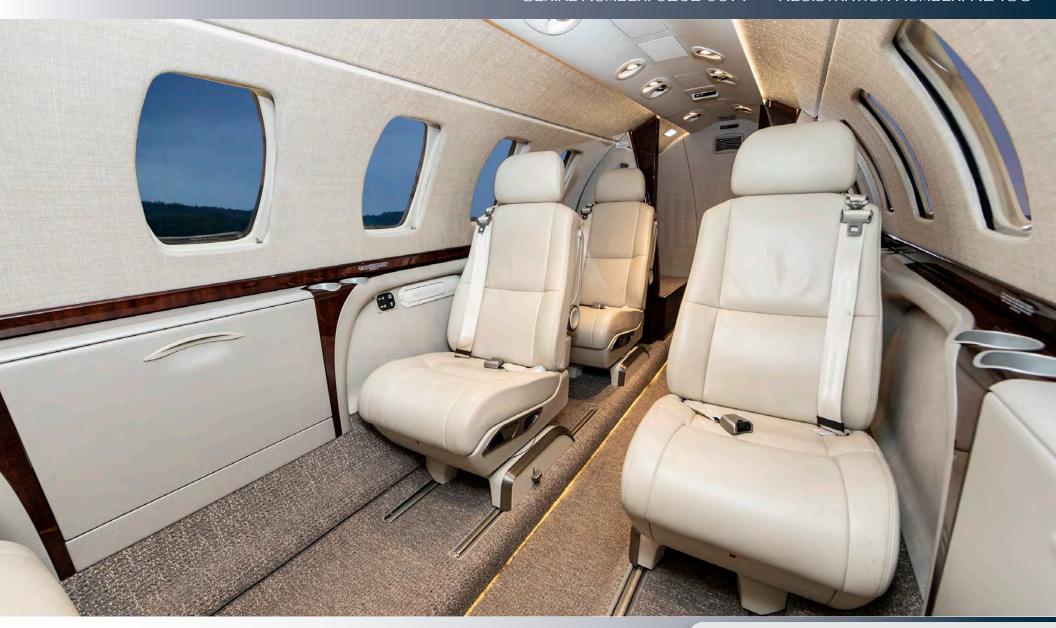

#### **INTERIOR**

The aircraft accommodates eight passengers. The main cabin features a center club seating arrangement with two executive tables, two captain chairs facing forward with two slimline tables, a forward side-facing seat, and an enclosed aft lavatory with seat belts. The interior design is predominantly in a bisque color scheme.