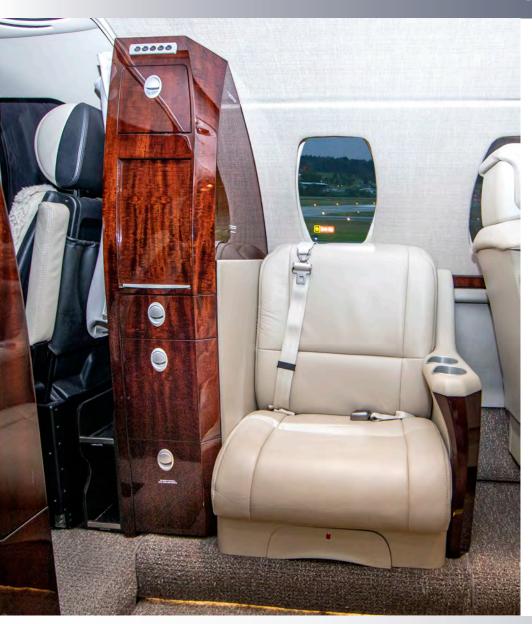

#### **INTERIOR**

The aircraft accommodates eight passengers. The main cabin features a center club seating arrangement with two executive tables, two captain chairs facing forward with two slimline tables, a forward side-facing seat, and an enclosed aft lavatory with seat belts. The interior design is predominantly in a bisque color scheme.

#### **ADDITIONAL EQUIPMENT & OPTIONS**

Synthetic Vision Technology (SVT)

Airstair Entry Steps

Cockpit Sheepskin Covers

(3) 110 V Outlets

HF 9000 (provisions only)

XM Graphical Weather and Radio

Nickel Cadmium (Ni-Cad) Battery

Clarity Wireless System

Garmin Iridium Satcom Telephone

AVANCE L3 Inflight WiFi

Polished Windshield Retainer

**ARES** Installation

Garmin GDL-59 Datalink

Tail Flood Light

50 Cu Ft Oxygen