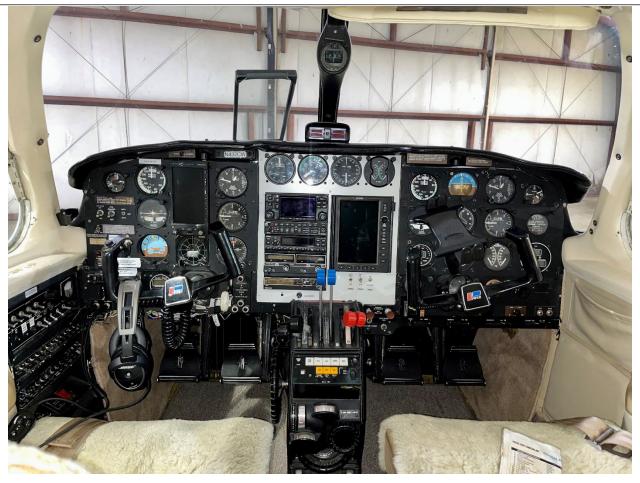

**Props: 3-Blade Hartzell** 

Prop 1 Prop 2

69 hrs Time Since Overhaul 69 hrs Time Since Overhaul

**AVIONICS:** 

Garmin GNS-430W GPS/COMM Aspen Evolution PFD

3M WX-10<sup>a</sup> Strike Finder Garmin GMA-340 Audio Panel Garmin GTX-327 Transponder KX 165 TSO Nav/Comm

GARMIN 696 Moving Map GPS

**ADDITIONAL EQUIPMENT:** 

Hot Plate Pilot Window De-Ice Boots
Oxygen Auto Pilot

Air Conditioning UAVIONIX Tail Beacon ADSB

Vortex Generators Tinted Rear Windows

Pull out Desk (Not Currently Installed)