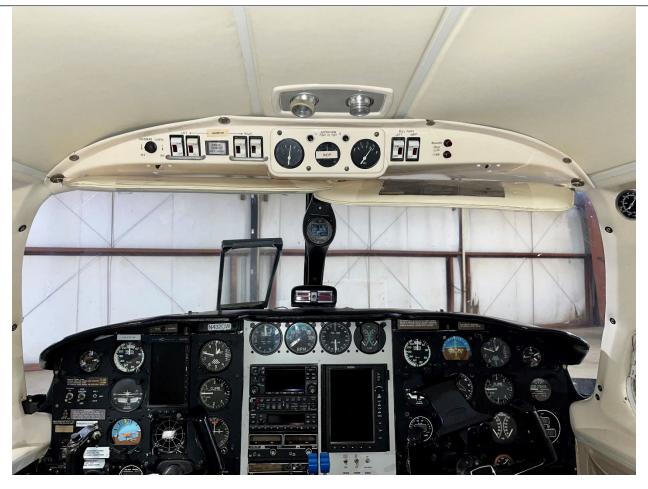

**Props: 3-Blade Hartzell** 

Prop 1 Prop 2

69 hrs Time Since Overhaul 69 hrs Time Since Overhaul

**AVIONICS:** 

Garmin GNS-430W GPS/COMM Aspen Evolution PFD

3M WX-10<sup>a</sup> Strike Finder Garmin GMA-340 Audio Panel Garmin GTX-327 Transponder KX 165 TSO Nav/Comm

GARMIN 696 Moving Map GPS

**ADDITIONAL EQUIPMENT:** 

Hot Plate Pilot Window De-Ice Boots
Oxygen Auto Pilot

Air Conditioning UAVIONIX Tail Beacon ADSB

Vortex Generators Tinted Rear Windows

Pull out Desk (Not Currently Installed)