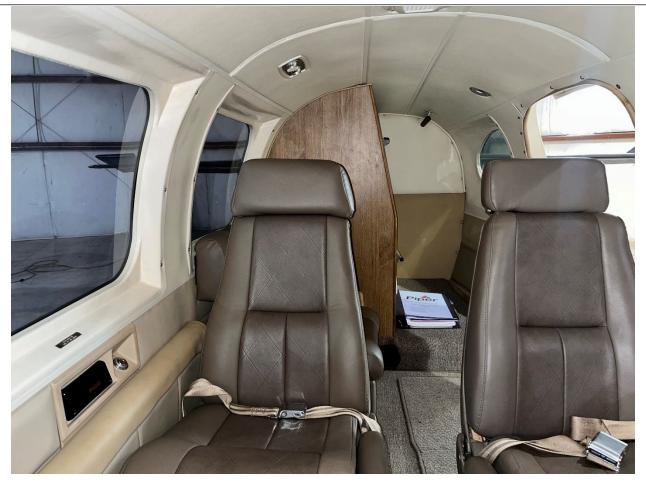

**INTERIOR:** 

1 Crew 7 Passenger Seating Brown Leather Seating Sheep Skin Pilot and Co-Pilot Seats Club Seating Configuration with Belted Potty

**EXTERIOR:** 

White with Red and Gray Accents