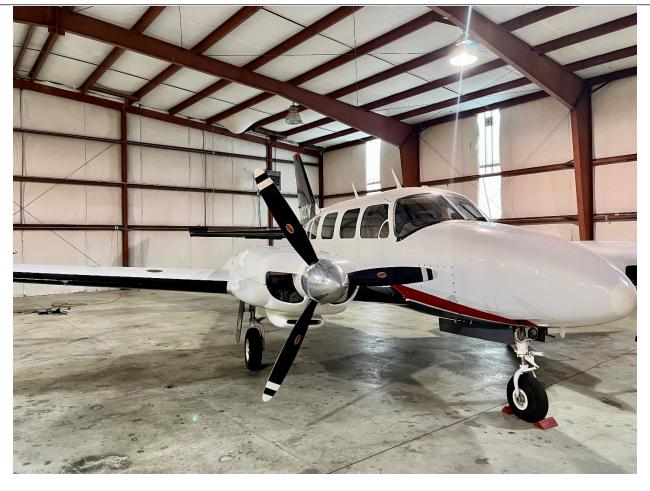

**Props: 3-Blade Hartzell** 

Prop 1 Prop 2

69 hrs Time Since Overhaul 69 hrs Time Since Overhaul

**AVIONICS:** 

Garmin GNS-430W GPS/COMM Aspen Evolution PFD

3M WX-10<sup>a</sup> Strike Finder Garmin GMA-340 Audio Panel Garmin GTX-327 Transponder KX 165 TSO Nav/Comm

**INTERIOR:** 

1 Crew 7 Passenger Seating Brown Leather Seating Sheep Skin Pilot and Co-Pilot Seats Club Seating Configuration with Belted Potty

**EXTERIOR:** 

White with Red and Gray Accents