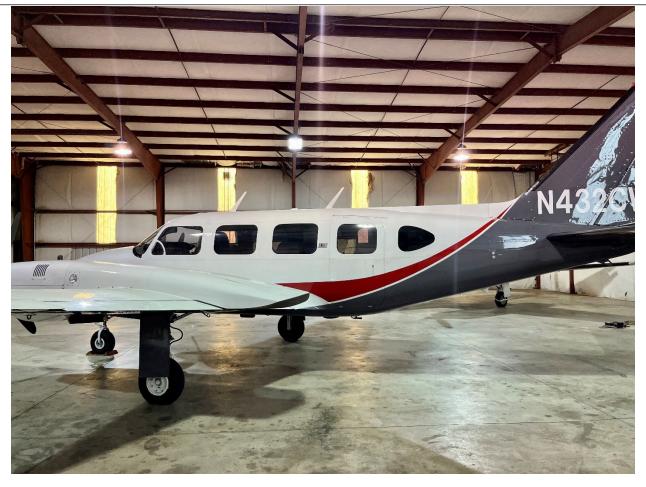

**INTERIOR:** 

1 Crew 7 Passenger Seating Brown Leather Seating Sheep Skin Pilot and Co-Pilot Seats Club Seating Configuration with Belted Potty

**EXTERIOR:** 

White with Red and Gray Accents