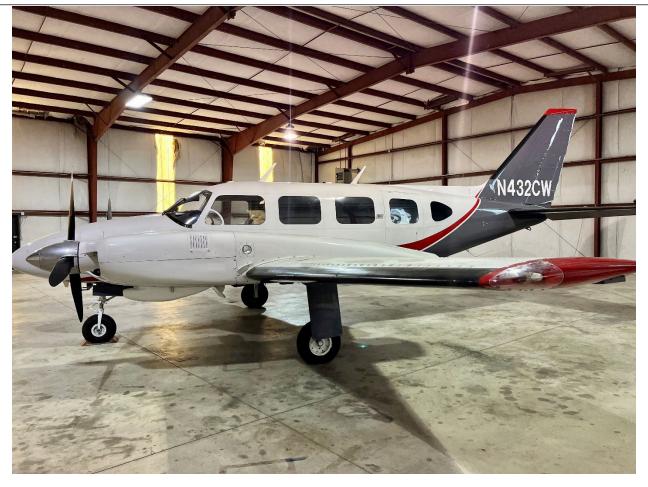

1975 Piper Navajo CR Serial Number: 31-7512012 N432CW

**AIRFRAME:** 

8,765 hrs Total Time Since New

**ENGINES:** Lycoming LTIO-540-F2BD (1,800 Hour TBO)

Engine 1 Engine 2

911.7 hrs Time Since Major Overhaul 1,148 hrs Time Since Major Overhaul

**INTERIOR:** 

1 Crew 7 Passenger Seating Brown Leather Seating Sheep Skin Pilot and Co-Pilot Seats Club Seating Configuration with Belted Potty

**EXTERIOR:** 

White with Red and Gray Accents