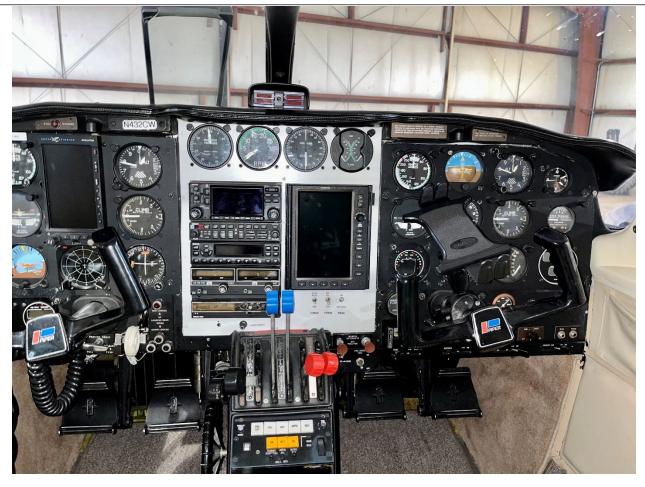

**Props: 3-Blade Hartzell** 

Prop 1 Prop 2

69 hrs Time Since Overhaul 69 hrs Time Since Overhaul

**AVIONICS:** 

Garmin GNS-430W GPS/COMM Aspen Evolution PFD

3M WX-10<sup>a</sup> Strike Finder Garmin GMA-340 Audio Panel Garmin GTX-327 Transponder KX 165 TSO Nav/Comm

GARMIN 696 Moving Map GPS

**ADDITIONAL EQUIPMENT:** 

Hot Plate Pilot Window De-Ice Boots
Oxygen Auto Pilot

Air Conditioning UAVIONIX Tail Beacon ADSB

Vortex Generators Tinted Rear Windows

Pull out Desk (Not Currently Installed)