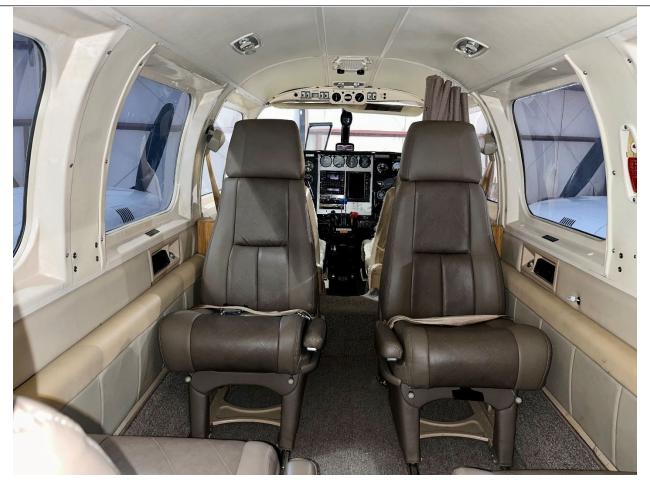

**INTERIOR:** 

1 Crew 7 Passenger Seating Brown Leather Seating Sheep Skin Pilot and Co-Pilot Seats Club Seating Configuration with Belted Potty

**EXTERIOR:** 

White with Red and Gray Accents