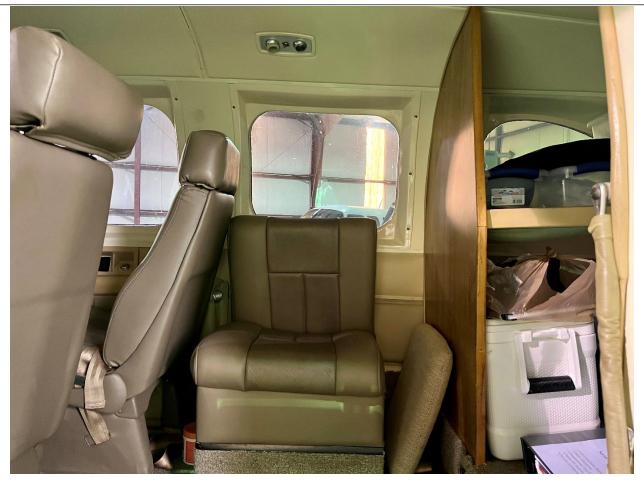

**INTERIOR:** 

1 Crew 7 Passenger Seating Brown Leather Seating Sheep Skin Pilot and Co-Pilot Seats Club Seating Configuration with Belted Potty

**EXTERIOR:** 

White with Red and Gray Accents