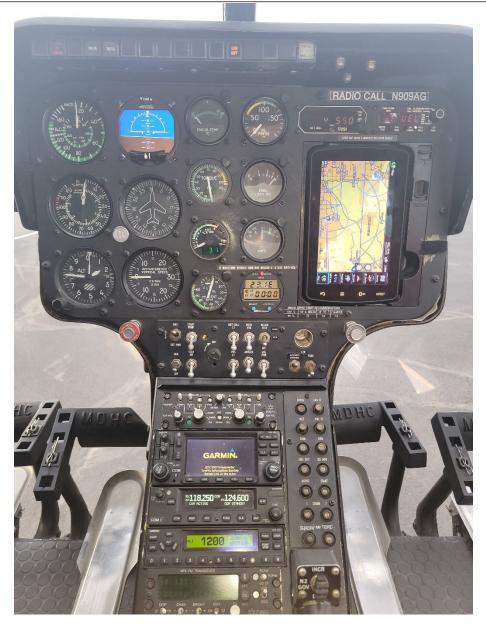

# **AVIONICS:**

Garmin GTX-330 Transponder NPX FM Transceiver RC Allen Digital Artificial Horizon Uavionix AV-30 DG

### **INTERIOR:**

Garmin GNS-430 Garmin GTR-225 Comm Radio Garmin 796 GPS

ADS-B