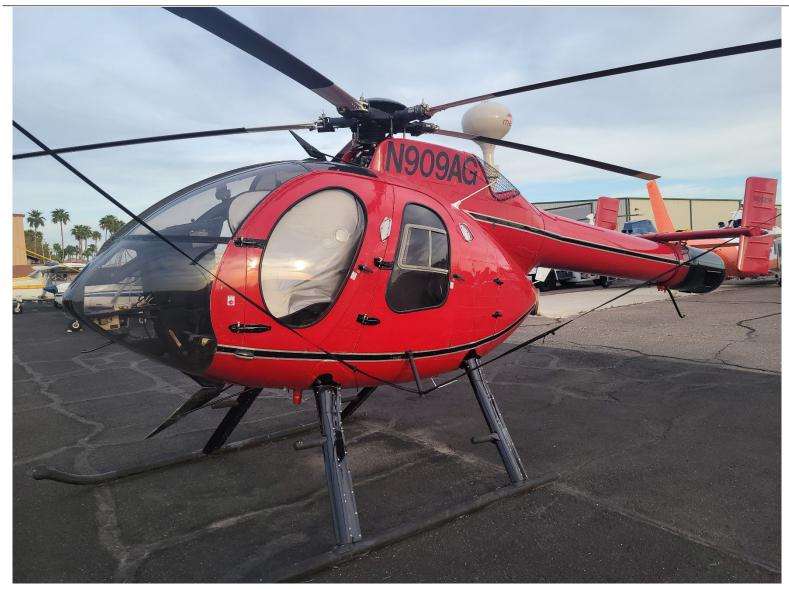

1992 MD 520N Serial Number: LN005 N909AG

# **EXTERIOR:** Red with Black and Silver Stripes

1 Crew 3 Passenger Seating Gray Leather Seats 2 Forward Facing Front Seats 2 Forward Facing Aft Seats

AVAILABLE IMMEDIATELY, MAKE OFFER, CONTACT HEATH OWENS (270)635-1254