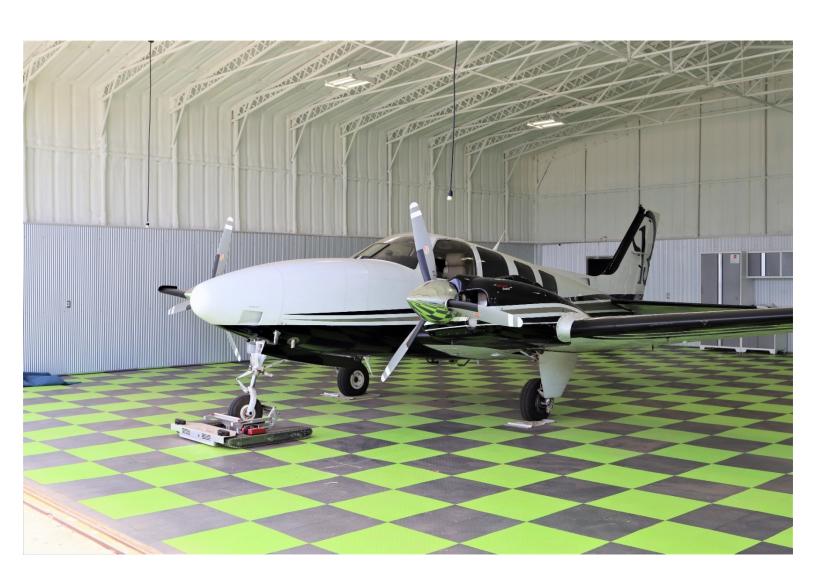

#### 2009 BEECHCRAFT BARON G58

**Serial Number: TH-2279 Registration Number: N224CA** 

#### **EXTERIOR:**

Matterhorn White w/metallic black and metallic platinum stripping. 50th Anniversary special edition scheme