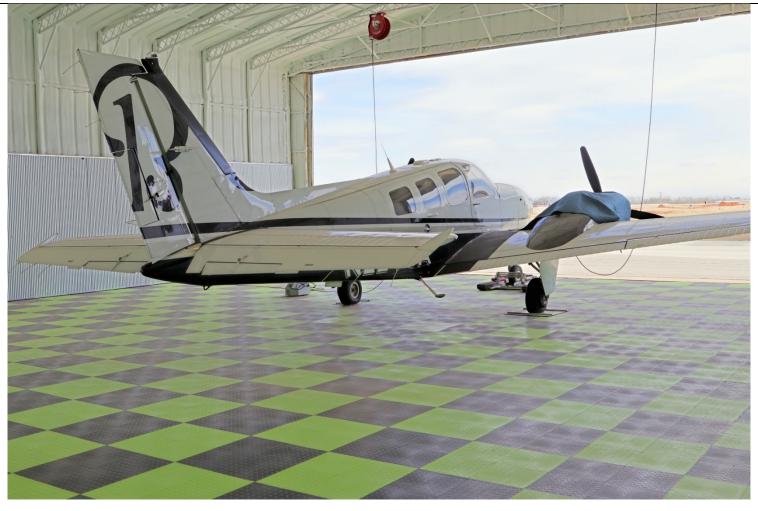

#### 2009 BEECHCRAFT BARON G58

**Serial Number: TH-2279 Registration Number: N224CA** 

#### **EXTERIOR:**

Matterhorn White w/metallic black and metallic platinum stripping. 50th Anniversary special edition scheme