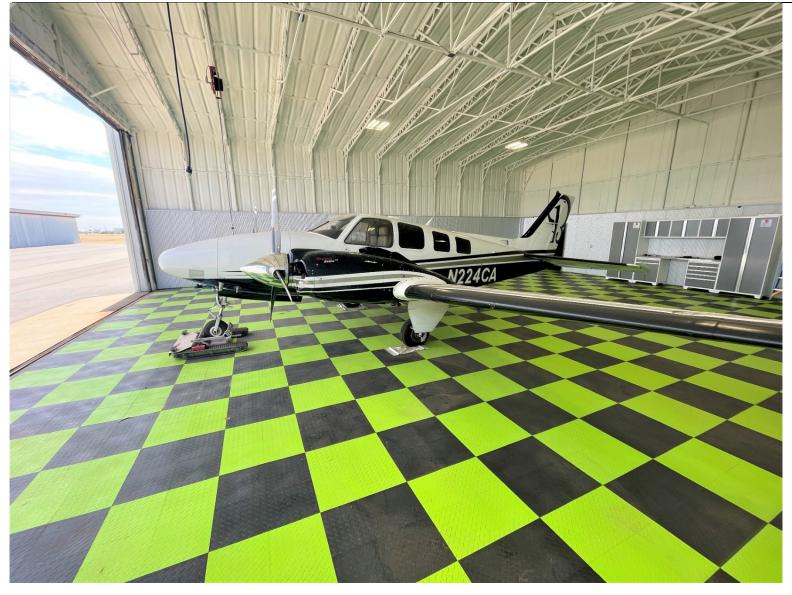

#### 2009 BEECHCRAFT BARON G58

**Serial Number: TH-2279 Registration Number: N224CA** 

#### **EXTERIOR:**

Matterhorn White w/metallic black and metallic platinum stripping. 50th Anniversary special edition scheme