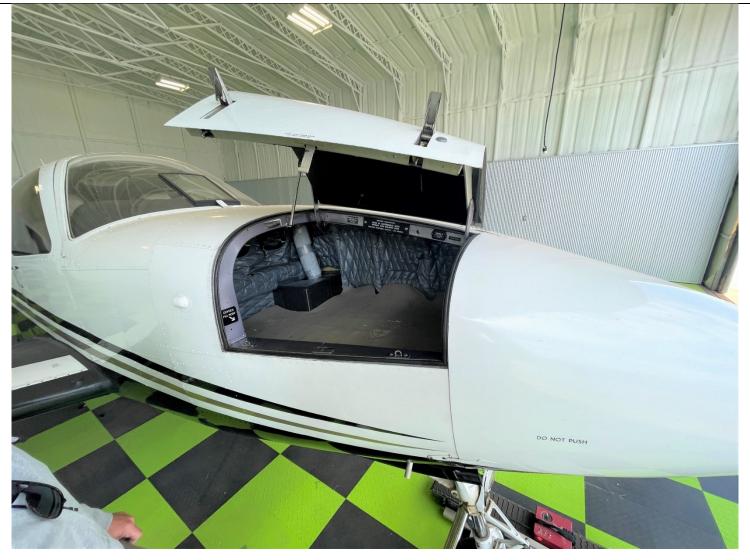

#### **AIRFRAME:**

1,856 Total Time Since New

**ENGINES: CONTINENTAL IO-550C** (1,900 TBO) Left SN: 1035327

Right SN:

1.856 Total Time Since New 1.856 Total Time Since New

155 SFRM **155 SFRM** 

PROPS: Hartzell PHC-J3YF-2UF

# **MAINTENANCE:**

No Known Damage History Complete Logs Annual Completed 1-3-2023