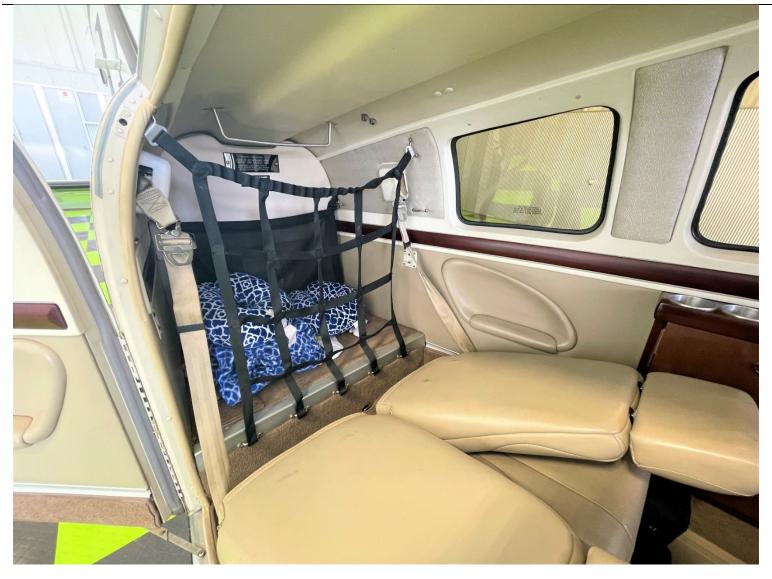

FIKI Rated

Heated fuel vents

**INTERIOR:** 

Metro gray seat belts 6 Passenger

Tumbleweed Headliner Acajou Mahogany horizontal trim panels Raisine Louis fabric vertical trim panel Beige Leather Club Seating