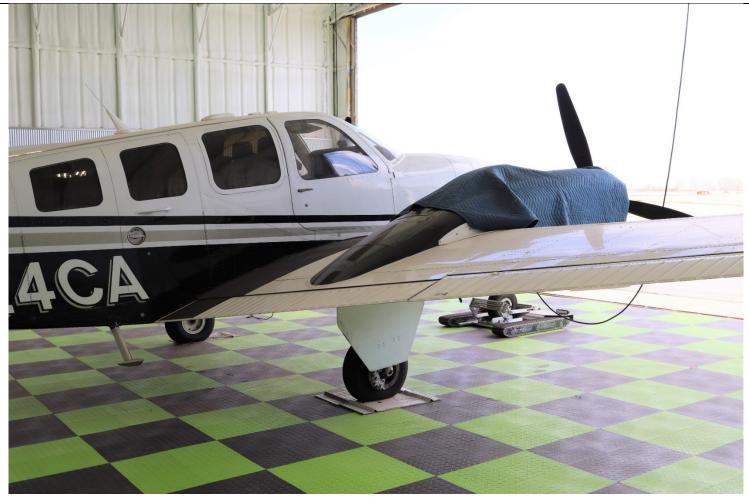

Nextel Suede Dark Anthracite Instrument Panel Electrothermal Prop De-ice **Speed Brakes** Heated Stall Warning vane

**G&D** Tinted Window Inserts LED Lighting Int/Ext

leather-wrapped control yokes Long Range Fuel.

FIKI Rated

Heated fuel vents

**INTERIOR:** 

Metro gray seat belts 6 Passenger

Tumbleweed Headliner Acajou Mahogany horizontal trim panels Raisine Louis fabric vertical trim panel Beige Leather Club Seating