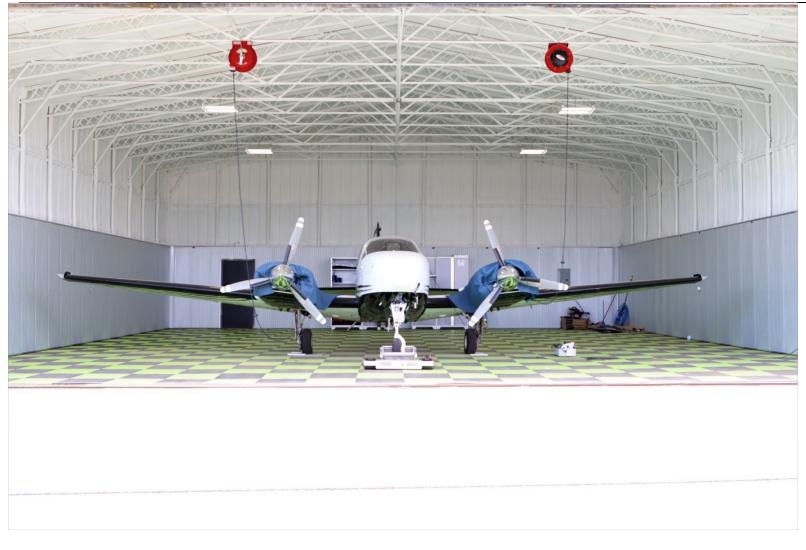

#### **AIRFRAME:**

1,856 Total Time Since New

**ENGINES: CONTINENTAL IO-550C** (1,900 TBO) Left SN: 1035327

Right SN:

1.856 Total Time Since New 1.856 Total Time Since New

155 SFRM **155 SFRM** 

PROPS: Hartzell PHC-J3YF-2UF

Left SN: ED5757B Right SN: ED5759B

1,856 Total Time Since New 1,856 Total Time Since New 155 Time Since Overhaul 155 Total Since Overhaul

**AVIONICS:** 

Garmin G1000NXi L3 Skywatch SKY-497 Garmin GTX-33 Mode S Garmin GRS-77