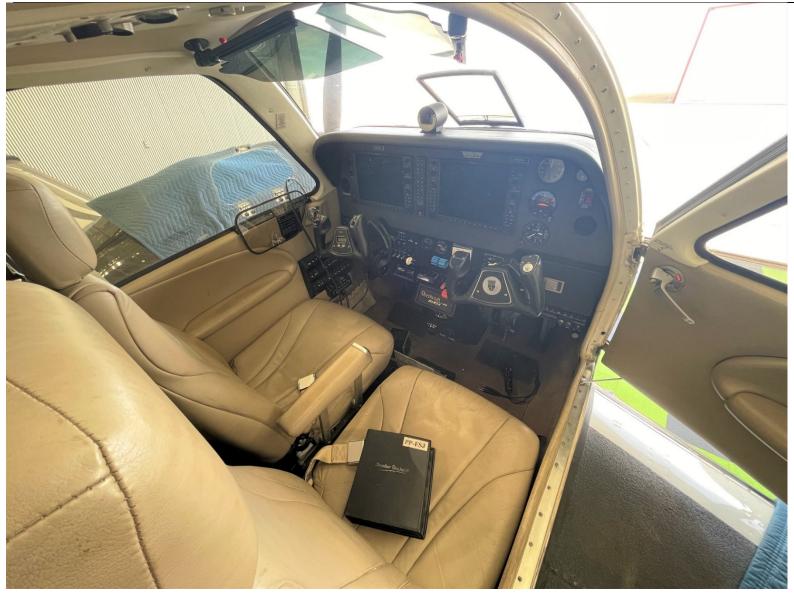

Left SN: ED5757B Right SN: ED5759B

1,856 Total Time Since New 1,856 Total Time Since New 155 Time Since Overhaul 155 Total Since Overhaul

**AVIONICS:** 

Garmin G1000NXi L3 Skywatch SKY-497 Garmin GTX-33 Mode S Garmin GRS-77

Garmin GFC 700 AFCS Garmin GWX-68 (digital 4-color)

Garmin GIA-63W x2 Garmin GDL-69A

Garmin GFC-700 IFCS Garmin GMA-1347 Audio

L3 WX-500

**ADDITIONAL EQUIPMENT:** 

Sheep Skin Seat Covers Automatic Light Weight De-Ice Boots

Nextel Suede Dark Anthracite Instrument Panel Electrothermal Prop De-ice **Speed Brakes** Heated Stall Warning vane

**G&D** Tinted Window Inserts LED Lighting Int/Ext

leather-wrapped control yokes Long Range Fuel.

FIKI Rated

Heated fuel vents

**INTERIOR:** 

Metro gray seat belts 6 Passenger

Tumbleweed Headliner Acajou Mahogany horizontal trim panels Raisine Louis fabric vertical trim panel Beige Leather Club Seating