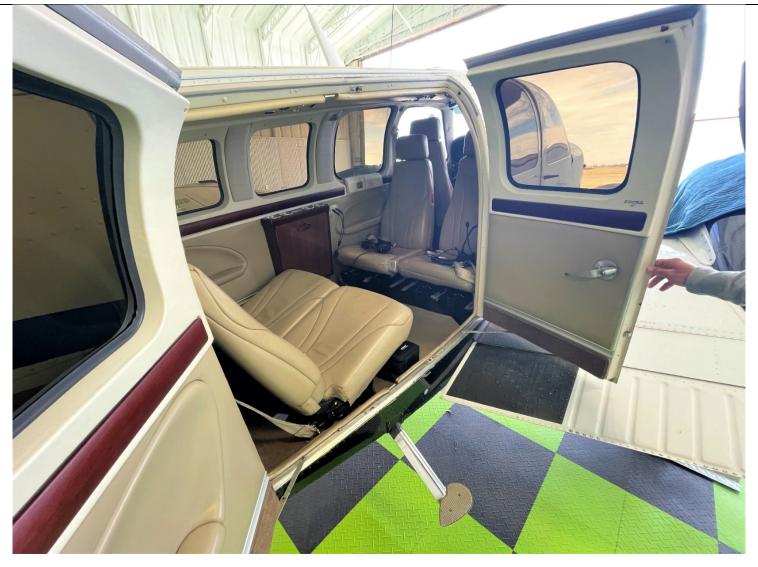

FIKI Rated

Heated fuel vents

**INTERIOR:** 

Metro gray seat belts 6 Passenger

Tumbleweed Headliner Acajou Mahogany horizontal trim panels Raisine Louis fabric vertical trim panel Beige Leather Club Seating