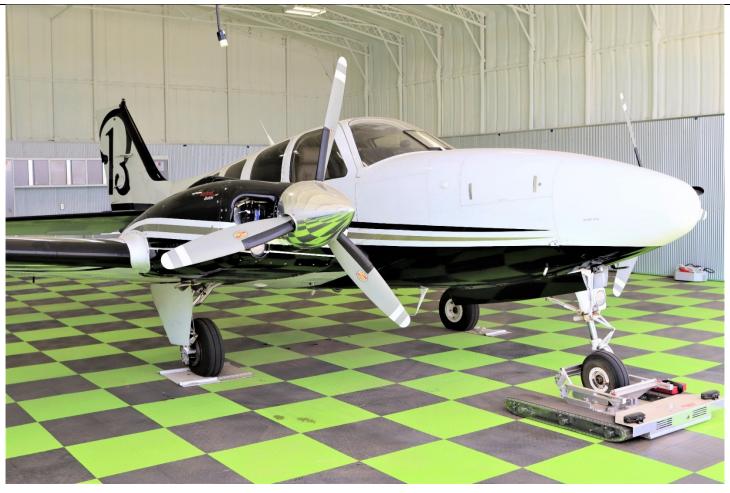

#### 2009 BEECHCRAFT BARON G58

**Serial Number: TH-2279 Registration Number: N224CA** 

#### **EXTERIOR:**

Matterhorn White w/metallic black and metallic platinum stripping. 50th Anniversary special edition scheme