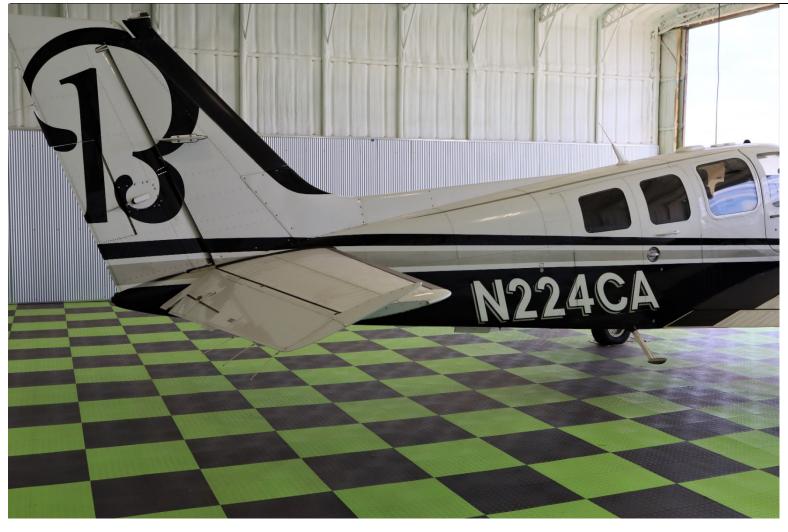

#### 2009 BEECHCRAFT BARON G58

**Serial Number: TH-2279 Registration Number: N224CA** 

#### **EXTERIOR:**

Matterhorn White w/metallic black and metallic platinum stripping. 50th Anniversary special edition scheme