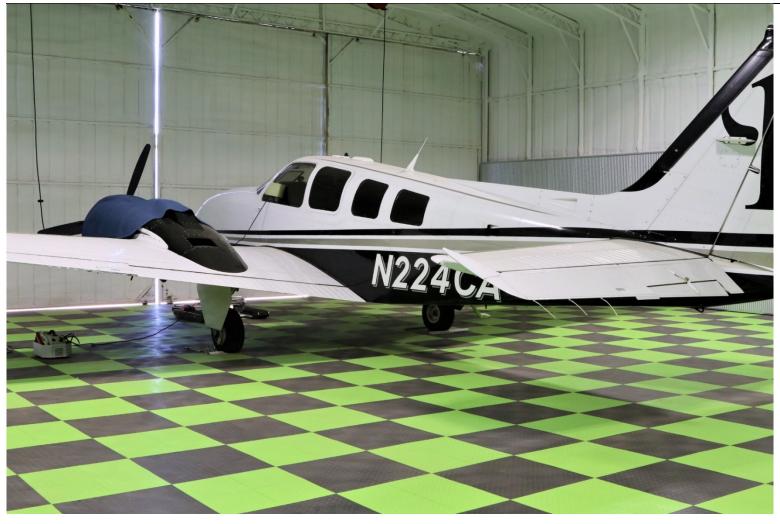

#### 2009 BEECHCRAFT BARON G58

**Serial Number: TH-2279 Registration Number: N224CA** 

#### **EXTERIOR:**

Matterhorn White w/metallic black and metallic platinum stripping. 50th Anniversary special edition scheme