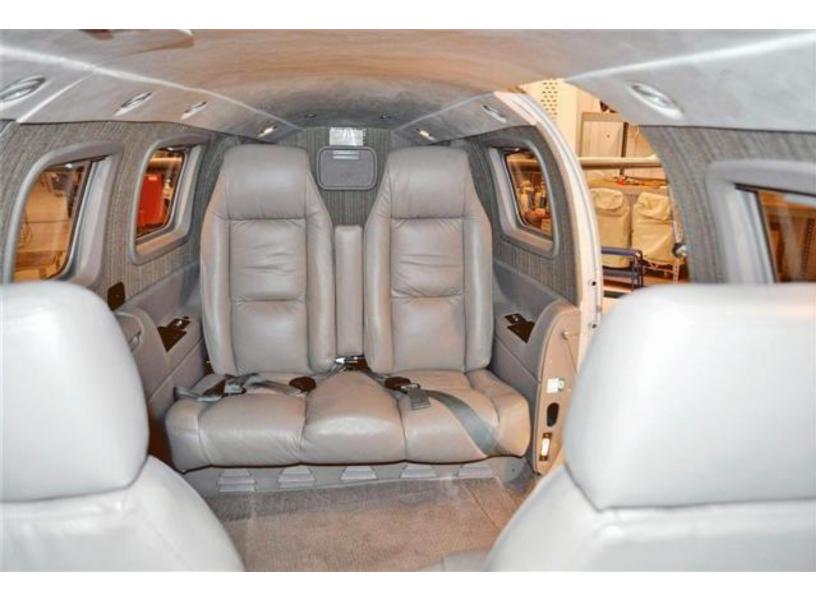

# **INTERIOR:**

6 Passenger Executive Configuration, Factory Interior- Tan, Air Conditioning, Forward Refreshment Center XM Radio, DVD Player w/ Dual Rosen Entertainment Screens, & Super Soundproofing.