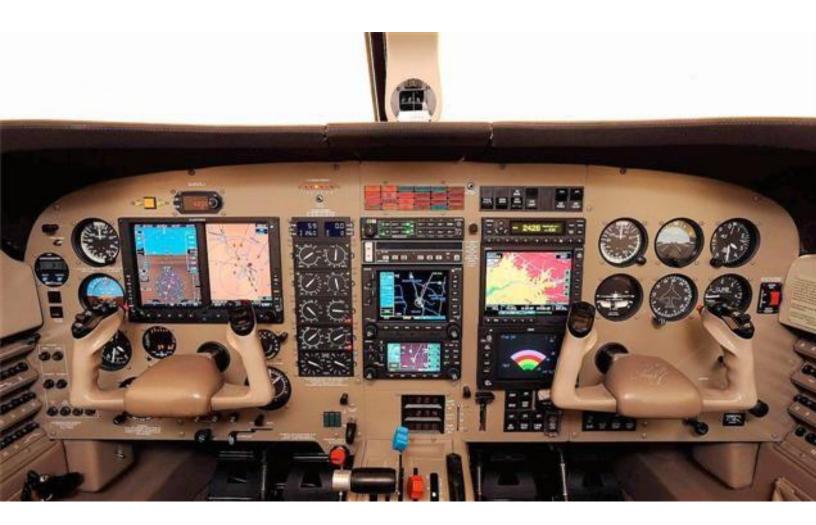

## **AVIONICS:**

Garmin G600 Garmin GNS-530W Garmin GNS-430W King RDR-2000

Garmin GTS-800TAS

King KFC-150 IFCS

Garmin GTX-330

Garmin GMX-200 Multi-Function Display King KAS-297B Altitude Preselector JPI Engine Monitor

Standby Electric Horizon Heated Glass Windshield Stainless Steel Fasteners Auxiliary Heat Extended Range Fuel-140 Gal.