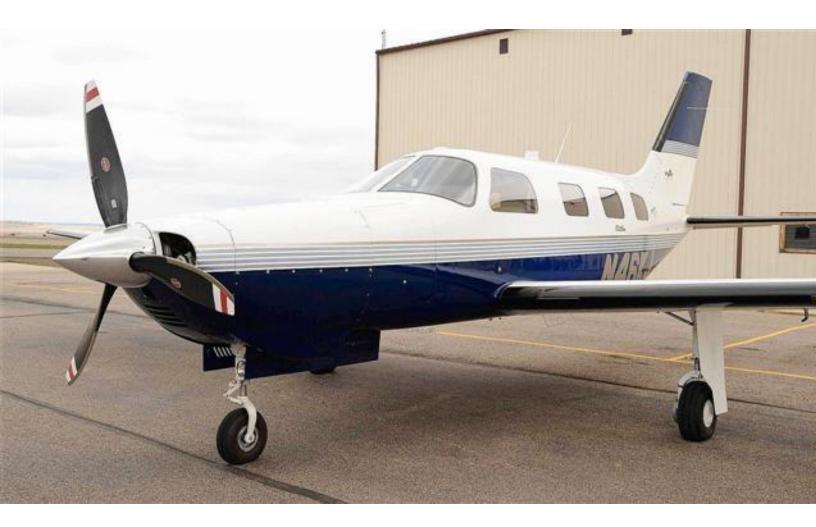

**1996 PIPER MIRAGE** Serial Number: 4636037 Registration: N46KJ

AIRFRAME:

4,100 Hours Since New

ENGINE: Lycoming TSIO-540-AE2A (TBO: 2,000 hrs) SN: RL1039961A TSMOH: 1,370 hrs

**PROP:** Hartzell 3 Blade SMOH: 60 hrs

# **EXTERIOR:**

Painted in 2010 (Mead Aircraft) Matterhorn White and Dark Blue