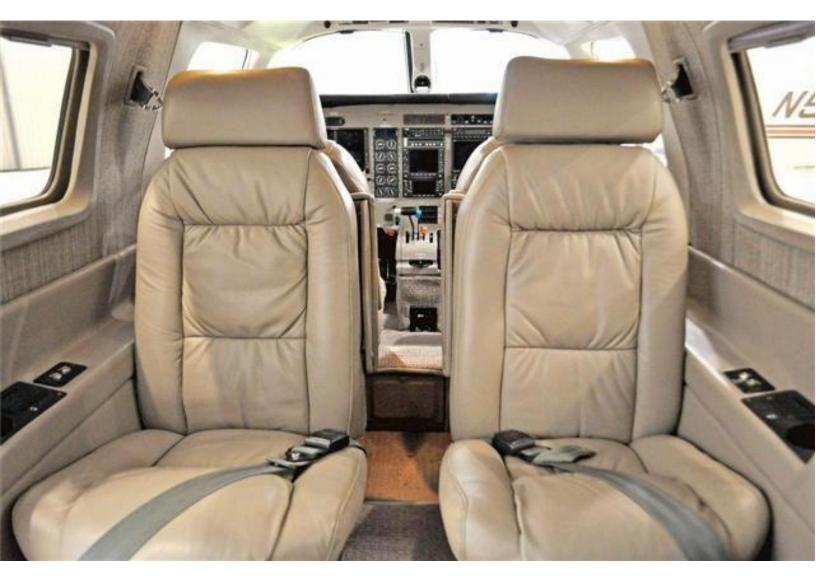

# **INTERIOR:**

6 Passenger Executive Configuration, Factory Interior- Tan, Air Conditioning, Forward Refreshment Center XM Radio, DVD Player w/ Dual Rosen Entertainment Screens, & Super Soundproofing.