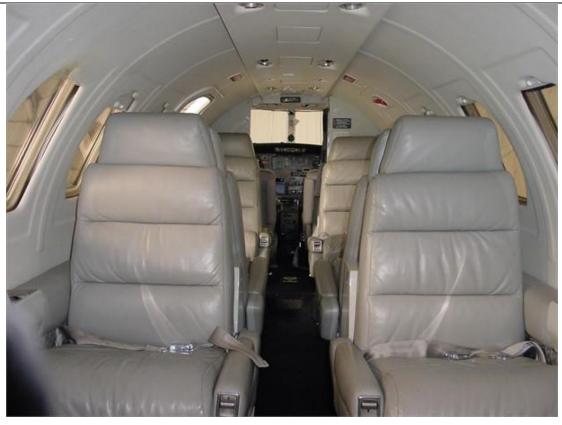

## **INTERIOR:**

Executive 8 Passenger Dual 4-Place Club Gray Leather Seating White Ultraleather Headliner Dark Blue Carpeting

**EXTERIOR:** Overall Matterhorn White with blue and yellow stripes.

MAINTENANCE: Delivered with a fresh Phase 5 Always Hangered