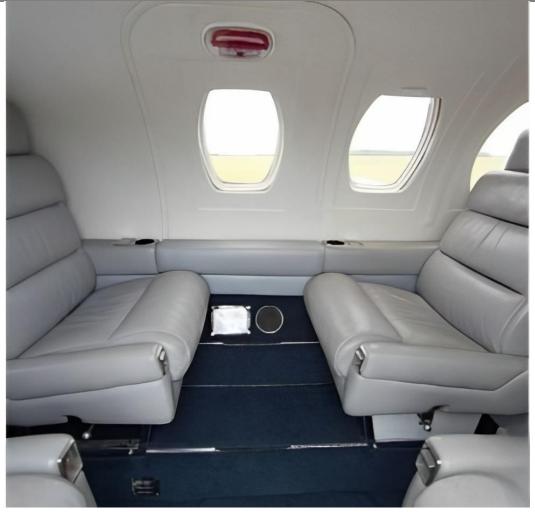

## **INTERIOR:**

Executive 8 Passenger Dual 4-Place Club Gray Leather Seating White Ultraleather Headliner Dark Blue Carpeting

**EXTERIOR:** Overall Matterhorn White with blue and yellow stripes.

MAINTENANCE: Delivered with a fresh Phase 5 Always Hangered