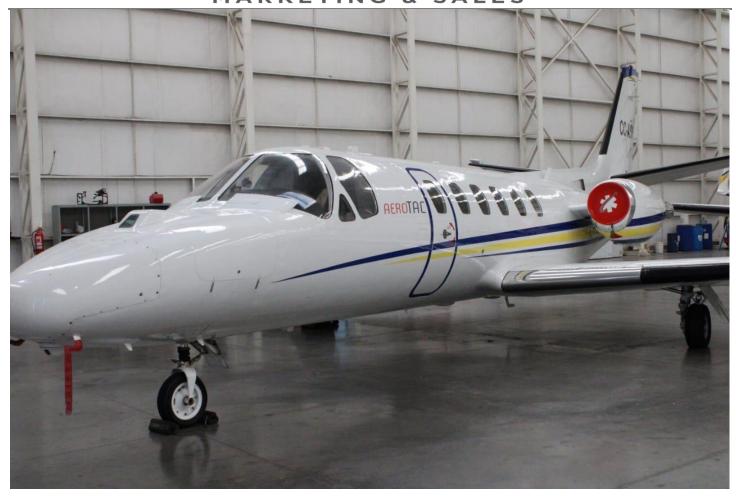

**1981 CESSNA CITATION II Registration: CC-ASH | Serial Number: 550-0245** Santiago, Chile – Santiago International Airport (SCL)

## **INTERIOR:**

Executive 8 Passenger Dual 4-Place Club Gray Leather Seating White Ultraleather Headliner Dark Blue Carpeting

**EXTERIOR:** Overall Matterhorn White with blue and yellow stripes.

MAINTENANCE: Delivered with a fresh Phase 5 Always Hangered