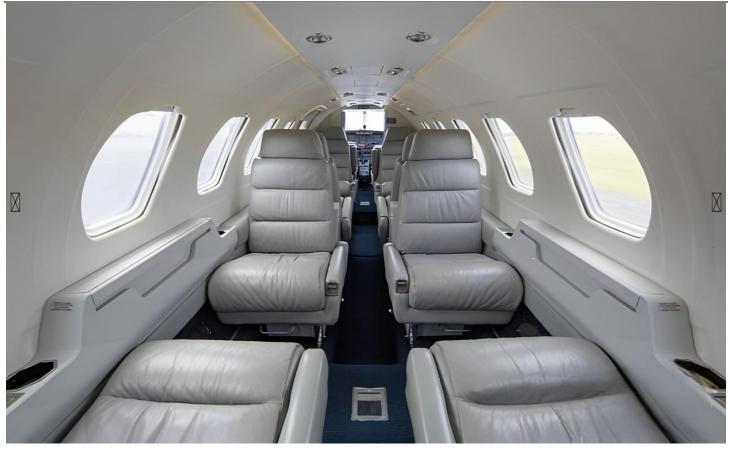

## **INTERIOR:**

Executive 8 Passenger Dual 4-Place Club Gray Leather Seating White Ultraleather Headliner Dark Blue Carpeting

**EXTERIOR:** Overall Matterhorn White with blue and yellow stripes.

MAINTENANCE: Delivered with a fresh Phase 5 Always Hangered