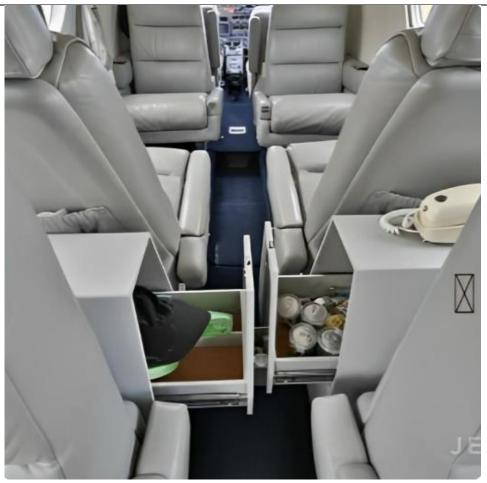

Slimline Refreshment Center

**Dual Executive Work Tables** 

**Dual Mid-Cabin Storage Cabinets** 

Bendix/King RDR-1000 (color)

King KMD-850 Multi-Function Display 5-Inch Attitude Direction Indicator

Kollsman Enhanced Vision System (EVS II & Gavis)