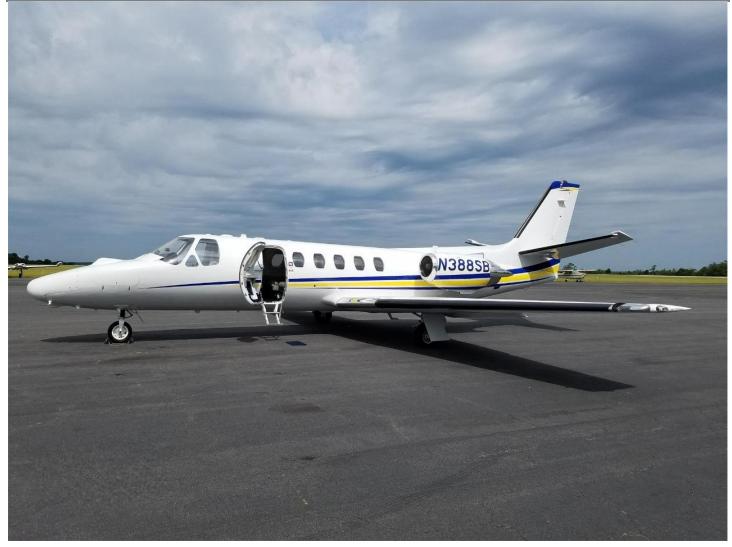

**1981 CESSNA CITATION II Registration: CC-ASH | Serial Number: 550-0245** Santiago, Chile – Santiago International Airport (SCL)

## **INTERIOR:**

Executive 8 Passenger Dual 4-Place Club Gray Leather Seating White Ultraleather Headliner Dark Blue Carpeting

**EXTERIOR:** Overall Matterhorn White with blue and yellow stripes.

MAINTENANCE: Delivered with a fresh Phase 5 Always Hangered