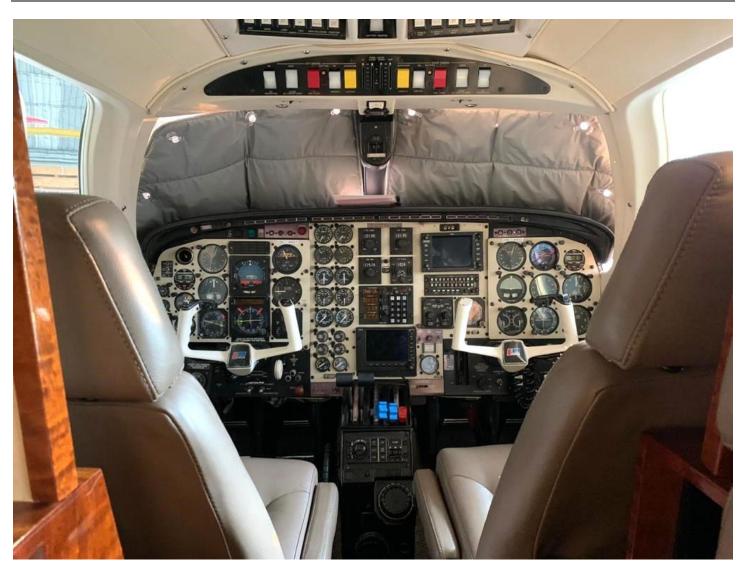

### AVIONICS: ADSB

King KDF 805 Dual King KTR 905 King KNR 665a King KNR 630 King KDM 706 Bendix In-182a King KNR 665a King KXP 775 Garmin GNS 500W

# **ADDITIONAL:**

Argus 5000 Moving Map King KVN-395 Vnav/Alt Alert/Pre Ground Clearance System Copilot Flight Group IVSI LC-2 Chronometers Fuel Totalizer Nickel Guide Vanes De-Ice Group