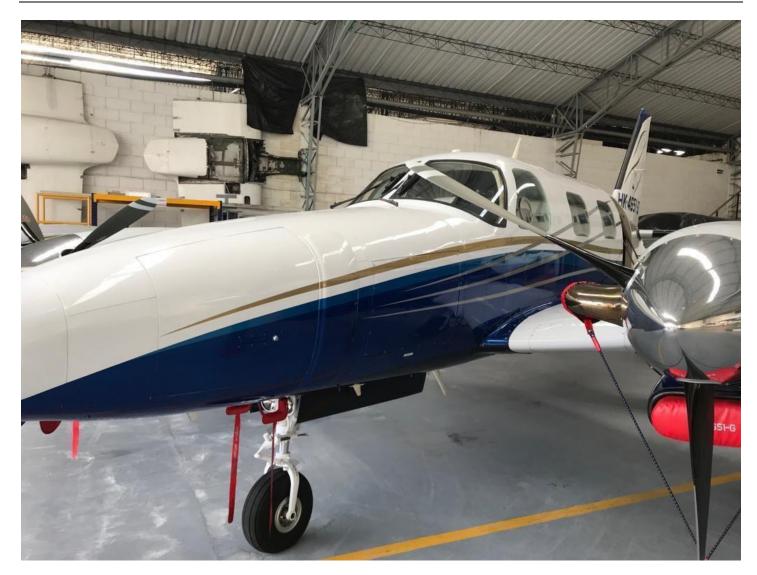

1980 PIPER CHEYENNE II Serial Number: 31T-8020064 | Registration Number: HK-4651 Jose Maria Cordova Airport, Medellin - Colombia (MDE)

### **EXTERIOR:**

Matterhorn White with Blue, and Gold Stripes.

Right: PCE52243 3,501 SMOH

Right: BUA25710 134 SMOH

Smiths & United Instrument Altimeter Airpath Artex Me406 Artex King KRG 331 Wulfsberg Wh-10 RDR 2000 Northstar M3 ELT Ameriking Ak-451