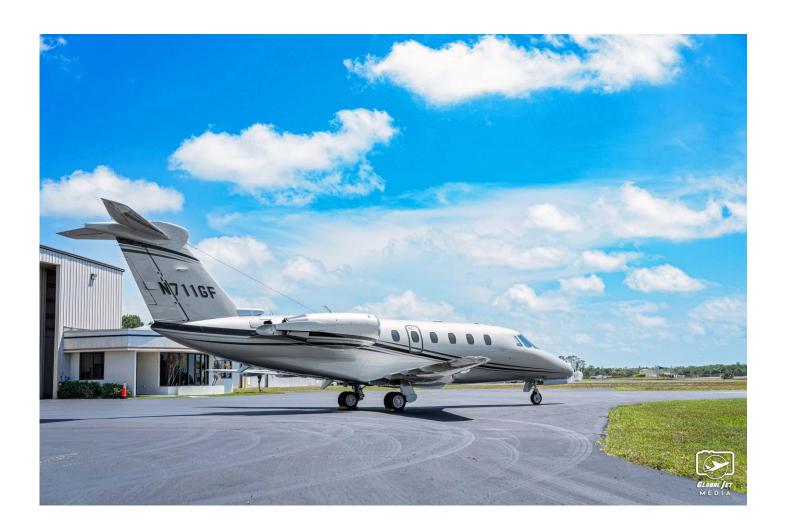

# 1996 Cessna Citation VII

**Registration:** N711GF | Serial Number: 650-7075 DuPage County Airport, W. Chicago, IL (KDPA)

**AIRFRAME:** 

3,601 Airframe Total Time 2,692 Landings

**ENGINES:** Honeywell TFE731-4R-2S (TBO 5,000)

Overall Metallic Grey Midnight Black Stripes.

**MAINTENANCE:** 

Doc 8 c/w 03/2021 Doc 11 c/w 04/2018