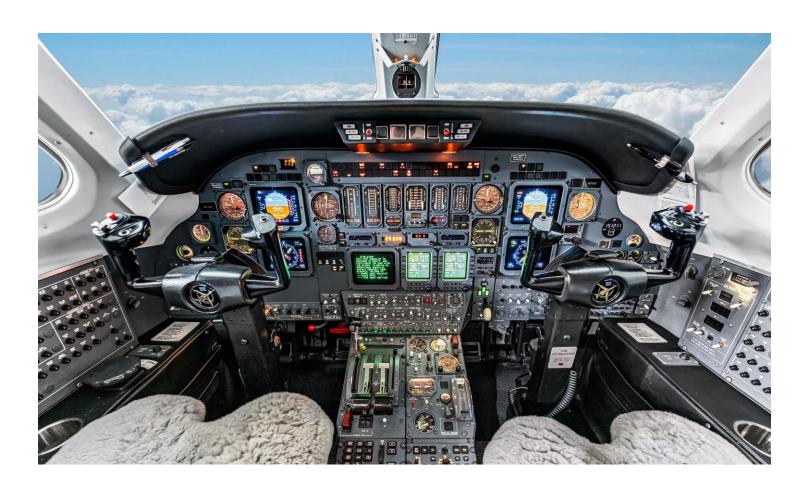

Engine 1 S/N: 723110 Engine 2 S/N: 724120 3,601 TTSN 3,601 TTSN 1,399 TROH 1,399 TRMOH

**APU:** GTCP 36-150

Hours: 1,108 TTSN

**AVIONICS:** 

Dual Honeywell DF-850 Honeywell KHF

Dual AHC-60B Dual Honeywell RNZ-850
Dual Honeywell FZ-800 Honeywell KGP-860 EGPWS

Dual Honeywell RCZ-851 TCAS-II w/Change7

Fairchilds A200S Dual Honeywell CAS-67A Honeywell SPZ-8000 Honeywell Primus 880

Universal UNS-1CSP w/GPS

**ADDITIONAL:** 

Dual Honeywell AZ-810 Air Data Computer MagnaStar Flight Phone

Honeywell ED-800 multi-function display ADSB-Out

**INTERIOR: 2018 Interior** 

Executive 9 passenger configuration Black Diamond Stitch Leather Interior

Briar-Stained wood cabinetry AFT lavatory

**EXTERIOR: 2018 Paint** 