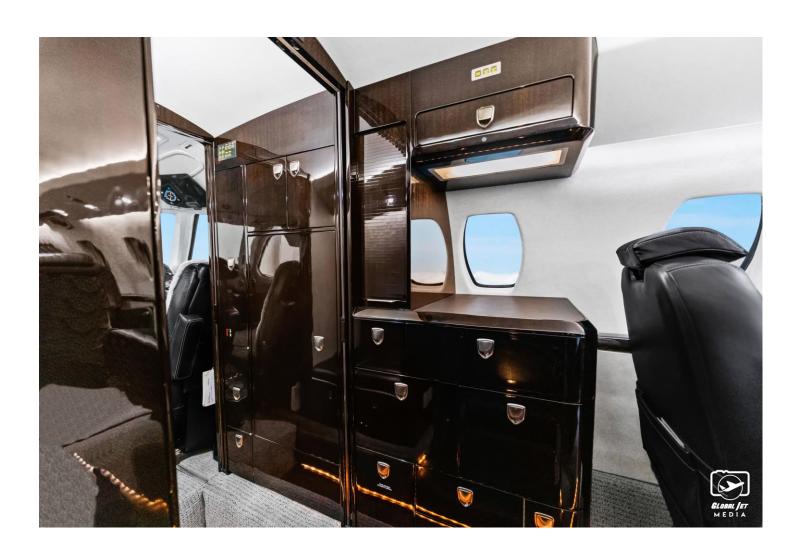

Honeywell ED-800 multi-function display ADSB-Out

**INTERIOR: 2018 Interior** 

Executive 9 passenger configuration Black Diamond Stitch Leather Interior

Briar-Stained wood cabinetry AFT lavatory

**EXTERIOR: 2018 Paint** 