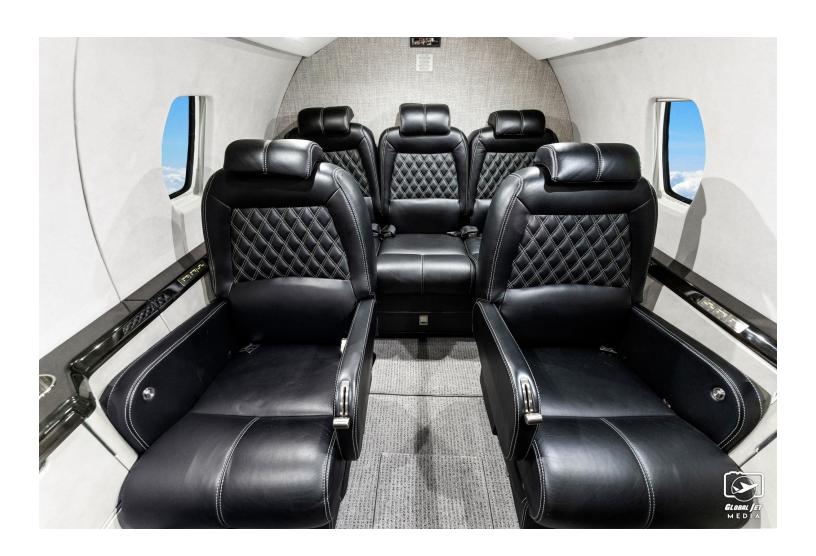

Honeywell ED-800 multi-function display ADSB-Out

**INTERIOR: 2018 Interior** 

Executive 9 passenger configuration Black Diamond Stitch Leather Interior

Briar-Stained wood cabinetry AFT lavatory

**EXTERIOR: 2018 Paint** 