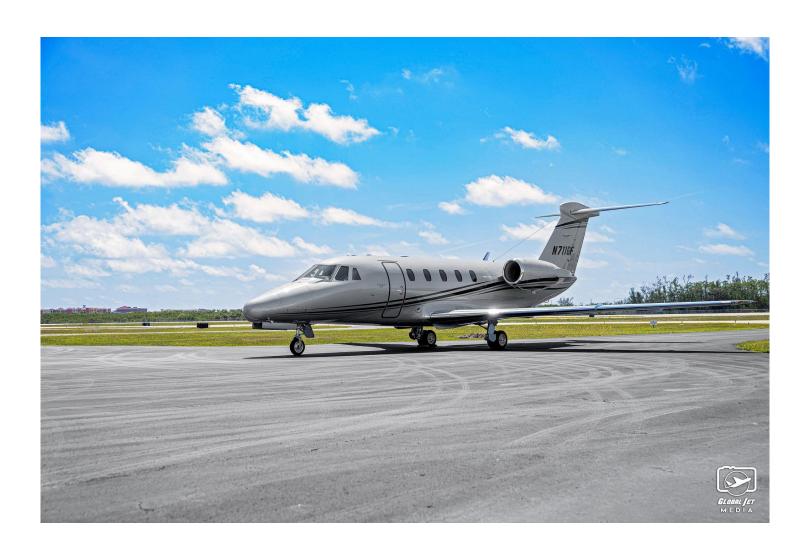

# 1996 Cessna Citation VII

**Registration:** N711GF | Serial Number: 650-7075 DuPage County Airport, W. Chicago, IL (KDPA)

**AIRFRAME:** 

3,601 Airframe Total Time 2,692 Landings

**ENGINES:** Honeywell TFE731-4R-2S (TBO 5,000)

Overall Metallic Grey Midnight Black Stripes.

**MAINTENANCE:** 

Doc 8 c/w 03/2021 Doc 11 c/w 04/2018