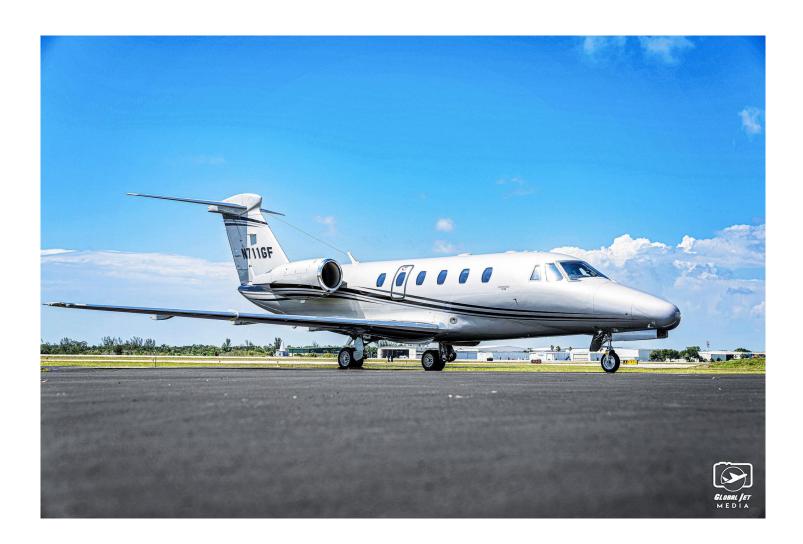

# 1996 Cessna Citation VII

**Registration:** N711GF | Serial Number: 650-7075 DuPage County Airport, W. Chicago, IL (KDPA)

**AIRFRAME:** 

3,601 Airframe Total Time 2,692 Landings

**ENGINES:** Honeywell TFE731-4R-2S (TBO 5,000)

Overall Metallic Grey Midnight Black Stripes.

**MAINTENANCE:** 

Doc 8 c/w 03/2021 Doc 11 c/w 04/2018