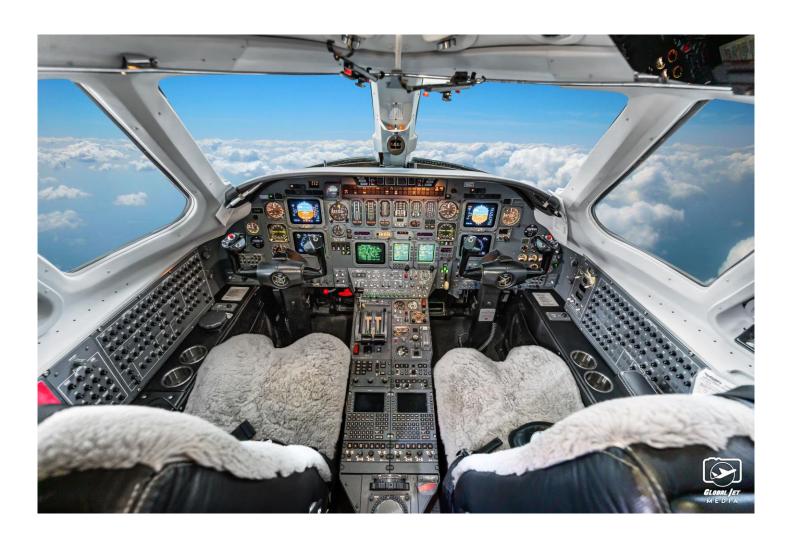

Engine 1 S/N: 723110 Engine 2 S/N: 724120 3,601 TTSN 3,601 TTSN 1,399 TROH 1,399 TRMOH

**APU:** GTCP 36-150

Hours: 1,108 TTSN

**AVIONICS:** 

Dual Honeywell DF-850 Honeywell KHF

Dual AHC-60B Dual Honeywell RNZ-850
Dual Honeywell FZ-800 Honeywell KGP-860 EGPWS

Dual Honeywell RCZ-851 TCAS-II w/Change7

Fairchilds A200S Dual Honeywell CAS-67A Honeywell SPZ-8000 Honeywell Primus 880

Universal UNS-1CSP w/GPS

**ADDITIONAL:** 

Dual Honeywell AZ-810 Air Data Computer MagnaStar Flight Phone

Honeywell ED-800 multi-function display ADSB-Out

**INTERIOR: 2018 Interior** 

Executive 9 passenger configuration Black Diamond Stitch Leather Interior

Briar-Stained wood cabinetry AFT lavatory

**EXTERIOR: 2018 Paint** 