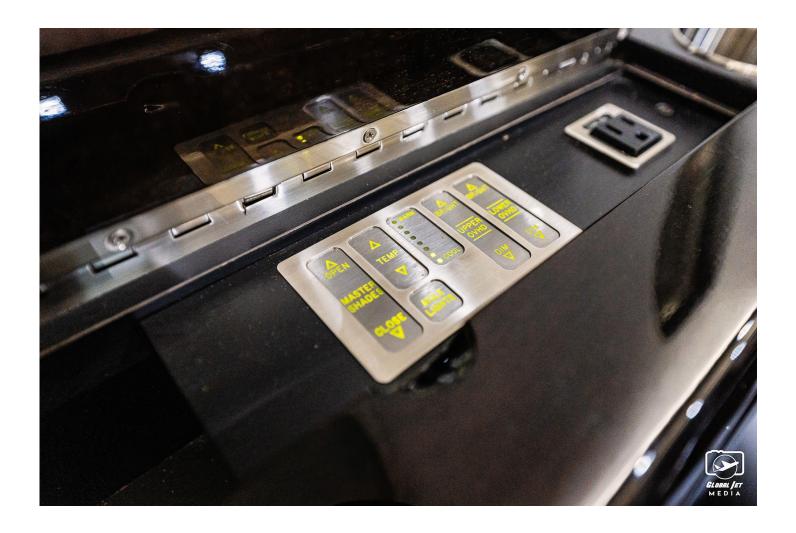

Honeywell ED-800 multi-function display ADSB-Out

**INTERIOR: 2018 Interior** 

Executive 9 passenger configuration Black Diamond Stitch Leather Interior

Briar-Stained wood cabinetry AFT lavatory

**EXTERIOR: 2018 Paint** 