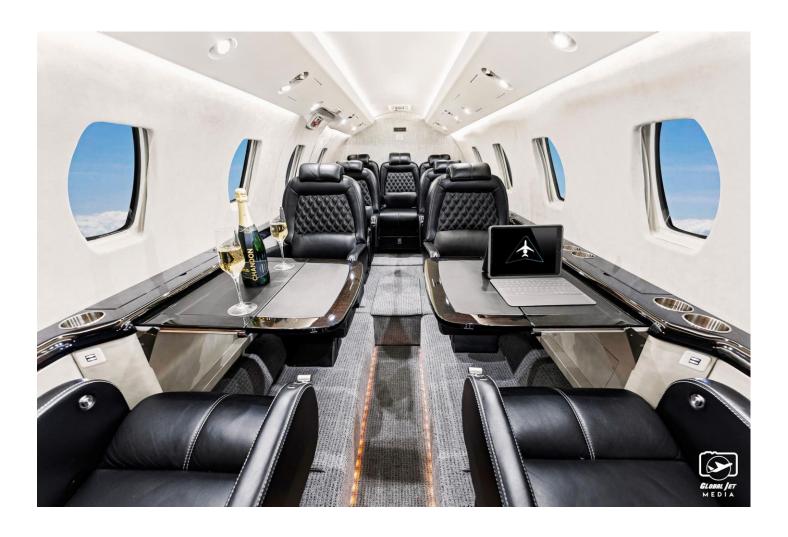

Honeywell ED-800 multi-function display ADSB-Out

**INTERIOR: 2018 Interior** 

Executive 9 passenger configuration Black Diamond Stitch Leather Interior

Briar-Stained wood cabinetry AFT lavatory

**EXTERIOR: 2018 Paint** 