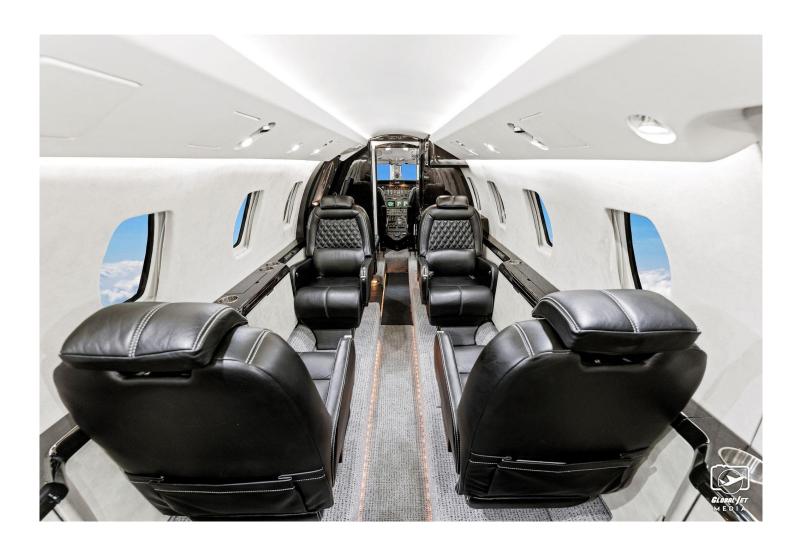

Honeywell ED-800 multi-function display ADSB-Out

**INTERIOR: 2018 Interior** 

Executive 9 passenger configuration Black Diamond Stitch Leather Interior

Briar-Stained wood cabinetry AFT lavatory

**EXTERIOR: 2018 Paint** 