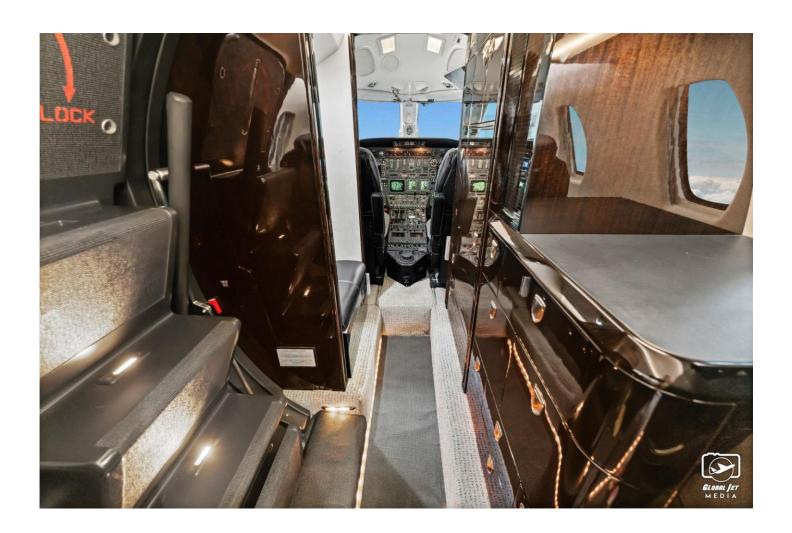

Honeywell ED-800 multi-function display ADSB-Out

**INTERIOR: 2018 Interior** 

Executive 9 passenger configuration Black Diamond Stitch Leather Interior

Briar-Stained wood cabinetry AFT lavatory

**EXTERIOR: 2018 Paint** 