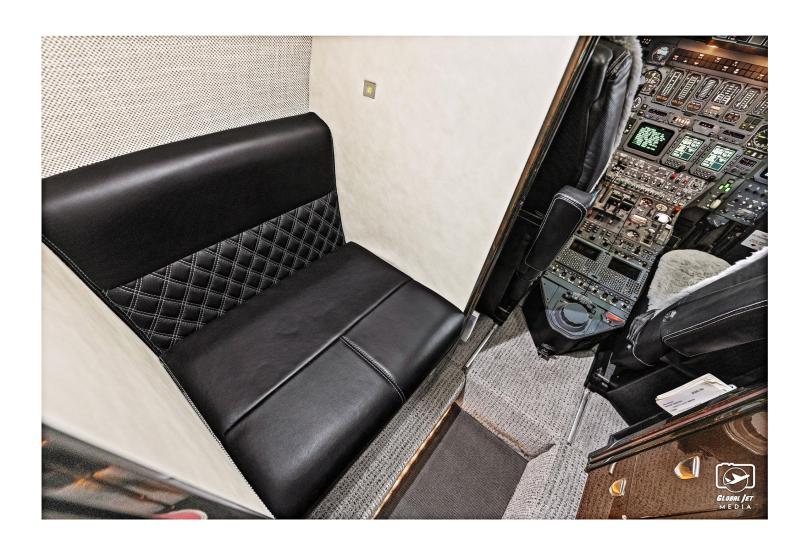

Honeywell ED-800 multi-function display ADSB-Out

**INTERIOR: 2018 Interior** 

Executive 9 passenger configuration Black Diamond Stitch Leather Interior

Briar-Stained wood cabinetry AFT lavatory

**EXTERIOR: 2018 Paint** 