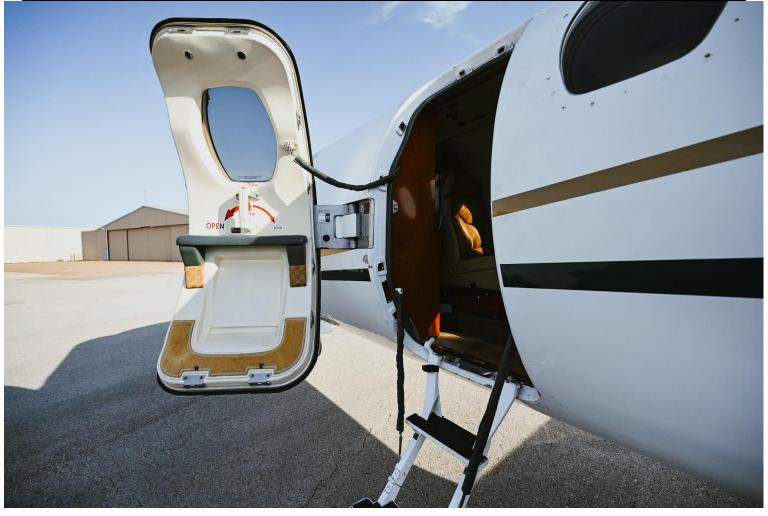

## 1981 CESSNA CITATION II (CE550)

Registration Number: N330DK | Serial Number: 550-0266

Located in Denton, TX (KDTO)

**AIRFRAME:** 

11,413 Total Time Since New 7,433 Total Landings Since New

**ENGINE**: JT15D-4 (TBO: 3500)

Flight Director: Sperry SPZ-500 IFCS single-cue Weather Radar: Sperry 400 color

Flight Phone: Wulfsberg VI w/dual handsets

**ADDITIONAL**:

AFT Belted Flushing Lavatory Branson Gross Weight

Thrust Reversers Increase Mod
RVSM Capable Anti-Skid Brakes
Freon Air Conditioning AFT Baggage Mod