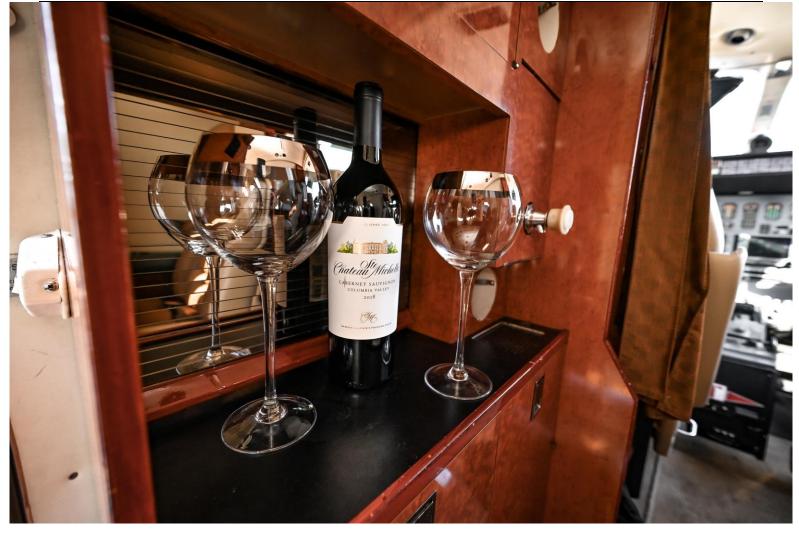

Sierra Glareshield

INTERIOR: 2020

Executive 7 passenger seating + Belted Lav Dual Fold Down Executive Tables

Rich Mocha Colored Leather Seating Deluxe Forward Left Refreshment Center

EXTERIOR: 2011

Matterhorn White with Crimson, Emerald, & Gold accent stripes