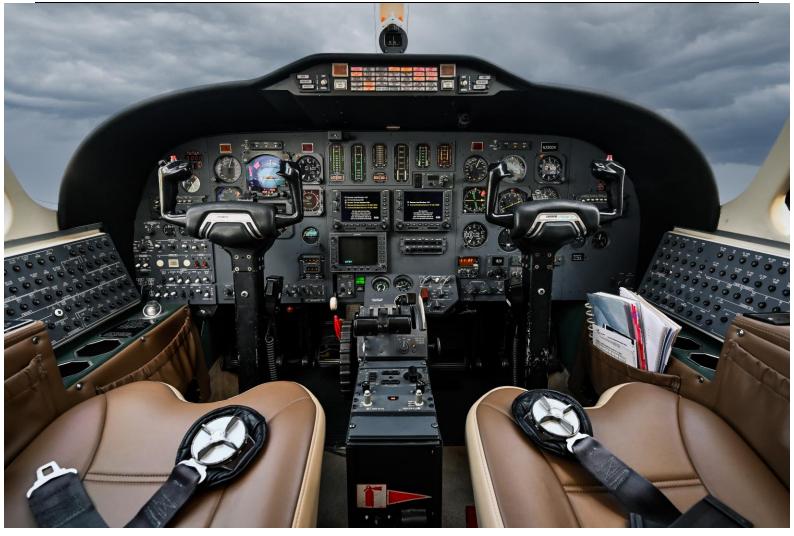

#1 SN: 71526 #2 SN: 71525 7,435 TSNEW 7,186 TSNEW 6,623 CSNEW 6,897 CSNEW 354 SHSI 1,010 SHSI

**AVIONICS: ADSB COMPLIANT** 

ADF: Collins ADF-60 Radar Altimeter: Sperry AA-215
Altimeter: Encoding RMI: Dual Collins RMI-30

Autopilot: Sperry SPZ-500 IFCS w/yaw damper Stormscope: Yes

Comms/Nav/GPS: 2x Garmin GNS-530 TAWS: EGPWS

CVR: Fairchild GA100 TCAS: Honeywell TCAS-I

DME: Collins DME-40; Dual Collins DME-40 Transponder: Garmin

Flight Director: Sperry SPZ-500 IFCS single-cue Weather Radar: Sperry 400 color

Flight Phone: Wulfsberg VI w/dual handsets

**ADDITIONAL**:

AFT Belted Flushing Lavatory Branson Gross Weight

Thrust Reversers Increase Mod
RVSM Capable Anti-Skid Brakes
Freon Air Conditioning AFT Baggage Mod