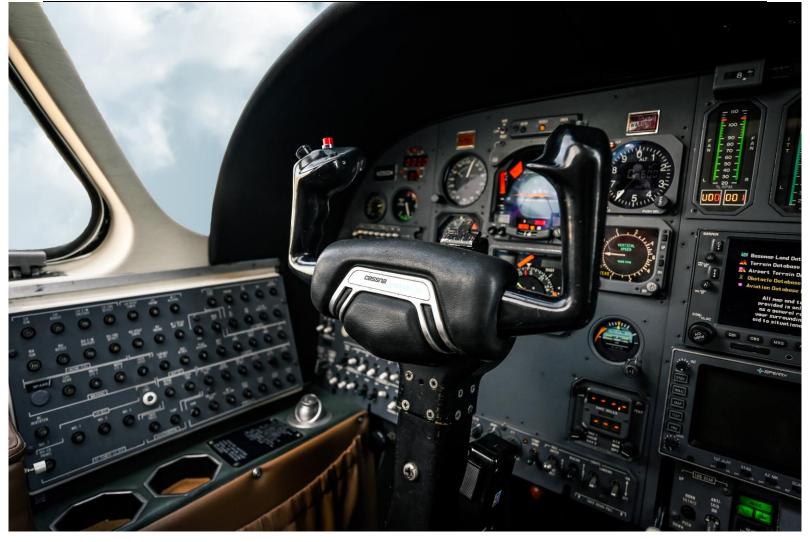

Autopilot: Sperry SPZ-500 IFCS w/yaw damper Stormscope: Yes

Comms/Nav/GPS: 2x Garmin GNS-530 TAWS: EGPWS

CVR: Fairchild GA100 TCAS: Honeywell TCAS-I

DME: Collins DME-40; Dual Collins DME-40 Transponder: Garmin

Flight Director: Sperry SPZ-500 IFCS single-cue Weather Radar: Sperry 400 color

Flight Phone: Wulfsberg VI w/dual handsets

**ADDITIONAL**:

AFT Belted Flushing Lavatory Branson Gross Weight

Thrust Reversers Increase Mod
RVSM Capable Anti-Skid Brakes
Freon Air Conditioning AFT Baggage Mod