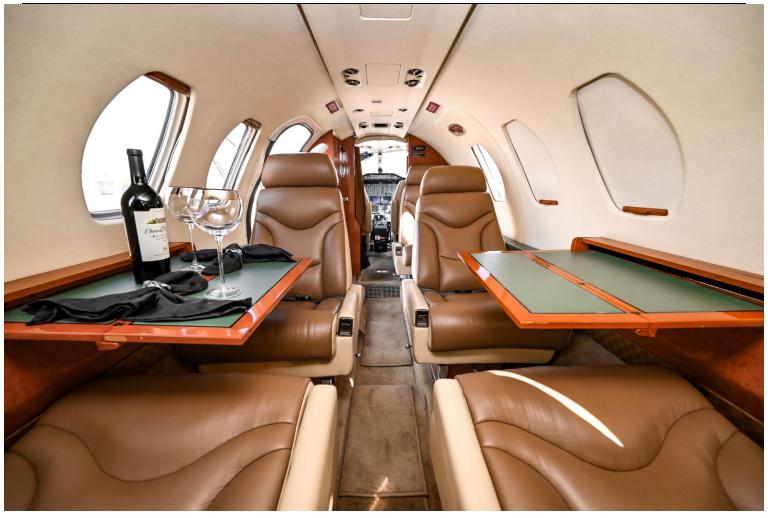

Sierra Glareshield

INTERIOR: 2020

Executive 7 passenger seating + Belted Lav Dual Fold Down Executive Tables

Rich Mocha Colored Leather Seating Deluxe Forward Left Refreshment Center

EXTERIOR: 2011

Matterhorn White with Crimson, Emerald, & Gold accent stripes