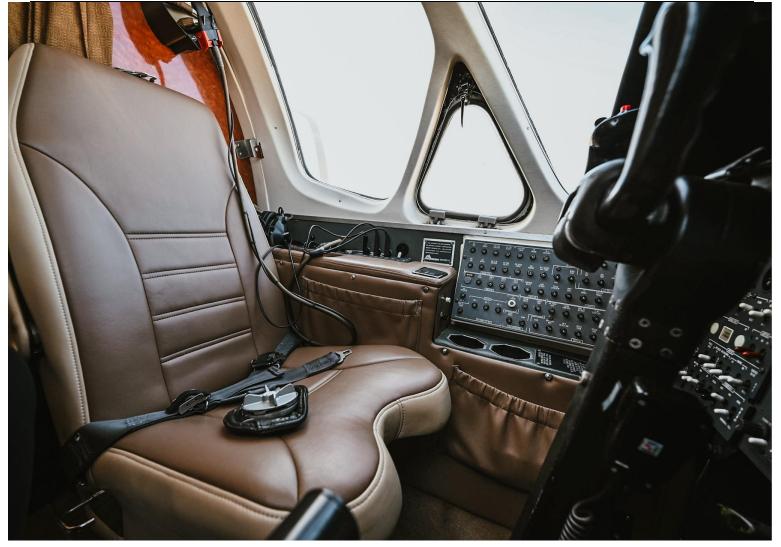

Sierra Glareshield

INTERIOR: 2020

Executive 7 passenger seating + Belted Lav Dual Fold Down Executive Tables

Rich Mocha Colored Leather Seating Deluxe Forward Left Refreshment Center

EXTERIOR: 2011

Matterhorn White with Crimson, Emerald, & Gold accent stripes