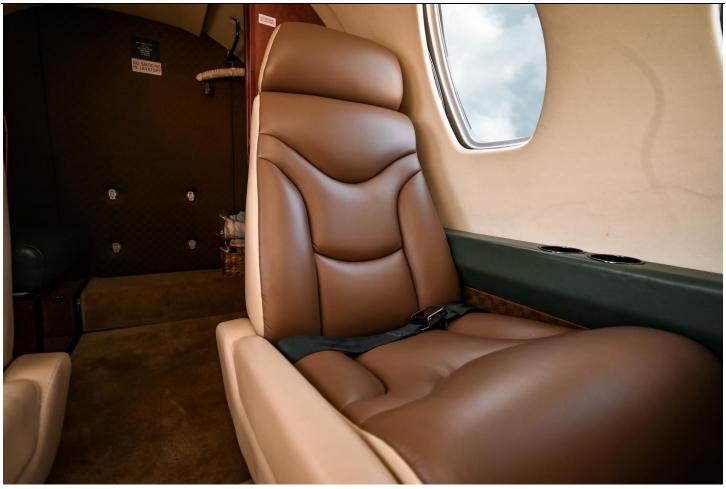

Sierra Glareshield

INTERIOR: 2020

Executive 7 passenger seating + Belted Lav Dual Fold Down Executive Tables

Rich Mocha Colored Leather Seating Deluxe Forward Left Refreshment Center

EXTERIOR: 2011

Matterhorn White with Crimson, Emerald, & Gold accent stripes