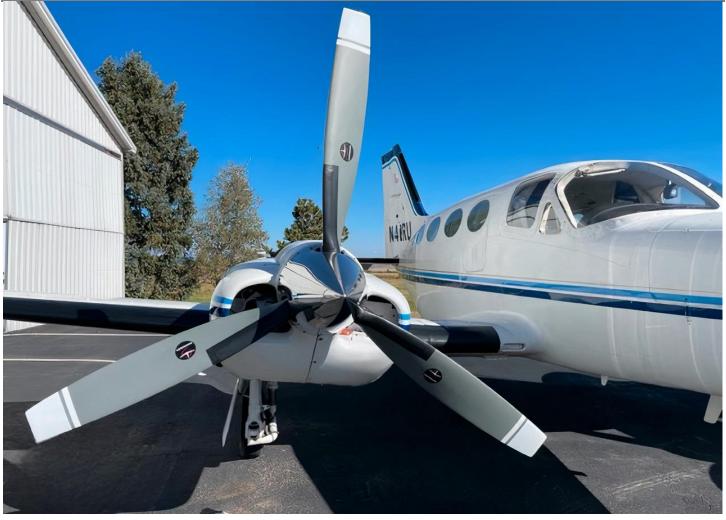

**PROPS: MCCAULEY 3 Blade** (2,000 TBO) | 90-inch Heated Props with Prop Sync and Polished Spinners

Left: 3FF32C501-A Right: 3FF32C501-A

S/N 815585 S/N 891285 1213 SMOH 1,305 SMOH

**AVIONICS: ADSB IN & OUT** 