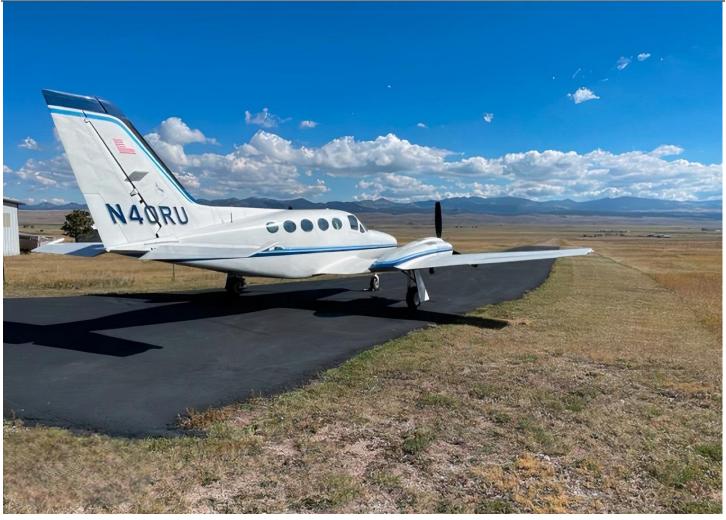

#### 1980 Cessna 421C

# Registration: N40RU | Serial Number 421C-0878

Thomasville Municipal Airport, Thomasville, GA (KTVI)

AIRFRAME:

10,365 Total Time 3,081 Hobbs

**ENGINES**: Continental GTSIO-520-L (1,600 TBO)

Left Engine: Right Engine: 219.7 SMOH 219.7 SMOH

#### **EXTERIOR**:

Overall Matterhorn White with Light & Navy Blue Stripes