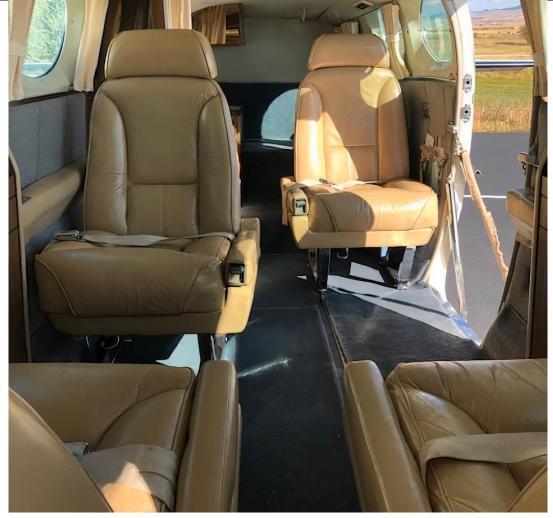

#### **INTERIOR:**

4-Place Club Cabin Configuration with Beige Leather Seats 2 Crew Seats in Beige Leather with Sheepskin covers. Belted Lav with hardwood divider and privacy curtain. Blue/Gray fabric side panels. Light clue carpeting. 6 place headphone jacks.