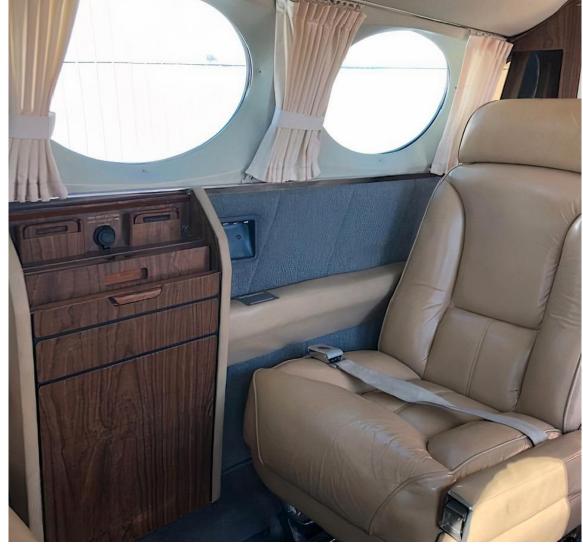

#### **INTERIOR:**

4-Place Club Cabin Configuration with Beige Leather Seats 2 Crew Seats in Beige Leather with Sheepskin covers. Belted Lav with hardwood divider and privacy curtain. Blue/Gray fabric side panels. Light clue carpeting. 6 place headphone jacks.