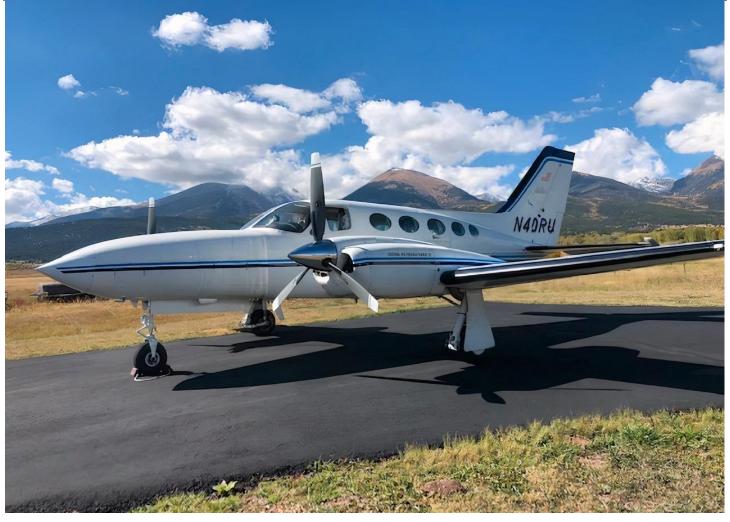

#### 1980 Cessna 421C

# Registration: N40RU | Serial Number 421C-0878

Thomasville Municipal Airport, Thomasville, GA (KTVI)

AIRFRAME:

10,365 Total Time 3,081 Hobbs

**ENGINES**: Continental GTSIO-520-L (1,600 TBO)

Left Engine: Right Engine: 219.7 SMOH 219.7 SMOH

#### **EXTERIOR**:

Overall Matterhorn White with Light & Navy Blue Stripes