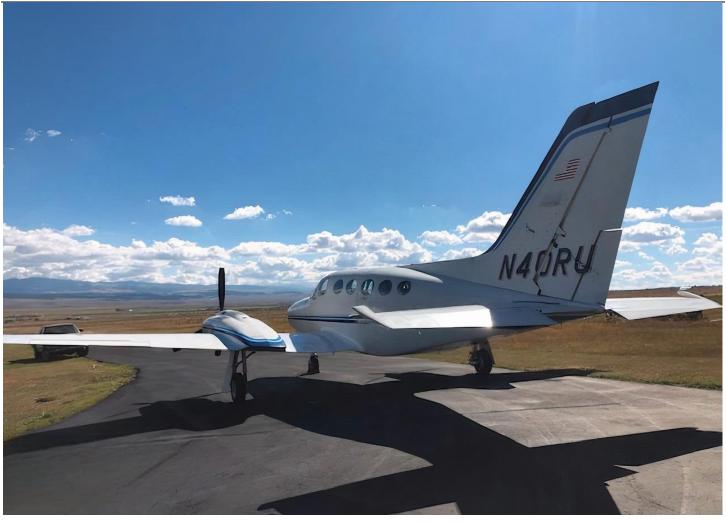

#### 1980 Cessna 421C

# Registration: N40RU | Serial Number 421C-0878

Thomasville Municipal Airport, Thomasville, GA (KTVI)

AIRFRAME:

10,365 Total Time 3,081 Hobbs

**ENGINES**: Continental GTSIO-520-L (1,600 TBO)

Left Engine: Right Engine: 219.7 SMOH 219.7 SMOH

#### **EXTERIOR**:

Overall Matterhorn White with Light & Navy Blue Stripes