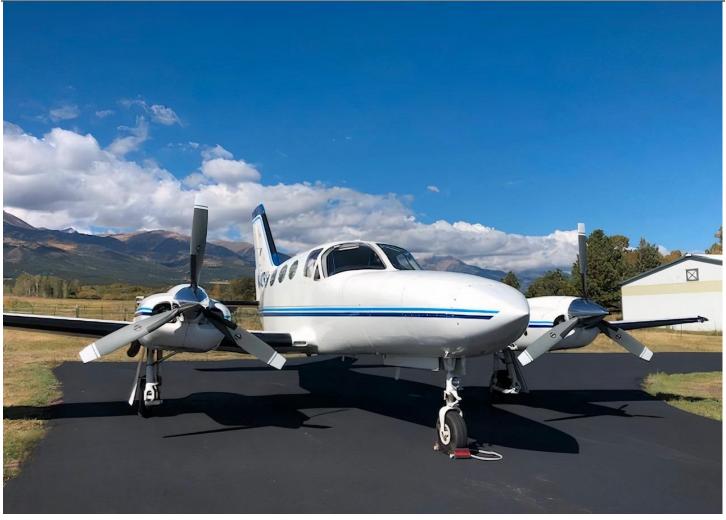

#### 1980 Cessna 421C

# Registration: N40RU | Serial Number 421C-0878

Thomasville Municipal Airport, Thomasville, GA (KTVI)

AIRFRAME:

10,365 Total Time 3,081 Hobbs

**ENGINES**: Continental GTSIO-520-L (1,600 TBO)

Left Engine: Right Engine: 219.7 SMOH 219.7 SMOH

#### **EXTERIOR**:

Overall Matterhorn White with Light & Navy Blue Stripes