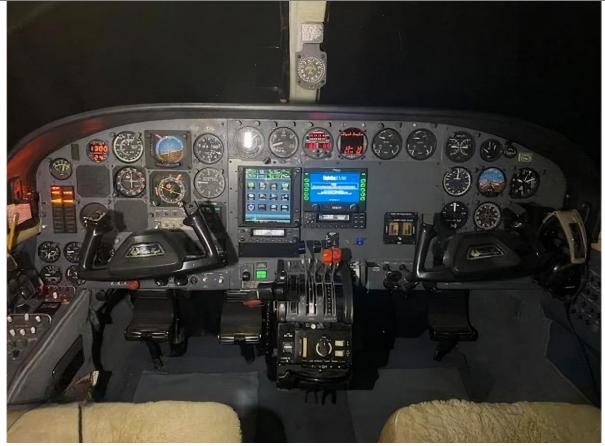

Garmin GTN-750 Bendix King RDR-2000 Color Weather Radar

Sperry 800B IFCS Shadin Digital Fuel Flow Monitor

Garmin GTX-345 Transponder JPI EDM 760

Avidyne EX500 GMA-345 audio Panel Garmin GNC-255 Bendix King KCS-55A HSI

ADDITIONAL:

LPV Freon Air
Active Control Pressurized
Engine Monitor FIKI 8 place

WAAS 11 Cubic Foot Oxygen System

Yaw Damper Engine Fire Detection and Extinguishing

Terrain Awareness System Full Co-Pilot Instruments