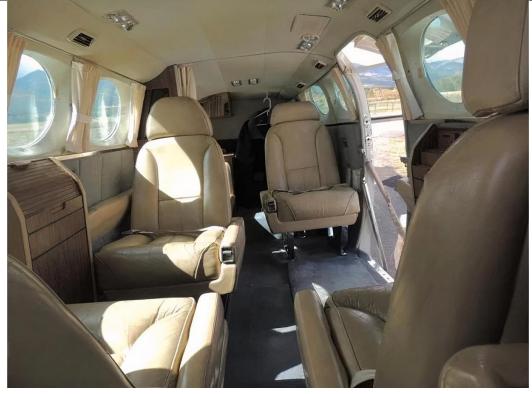

#### **INTERIOR:**

4-Place Club Cabin Configuration with Beige Leather Seats 2 Crew Seats in Beige Leather with Sheepskin covers. Belted Lav with hardwood divider and privacy curtain. Blue/Gray fabric side panels. Light clue carpeting. 6 place headphone jacks.