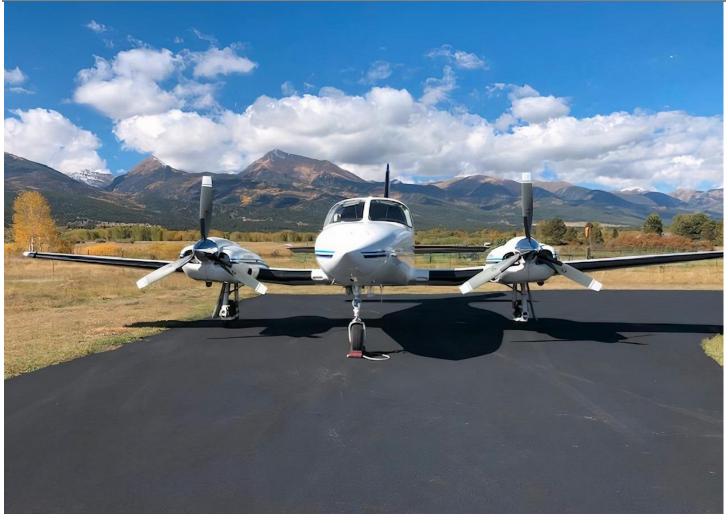

#### 1980 Cessna 421C

# Registration: N40RU | Serial Number 421C-0878

Thomasville Municipal Airport, Thomasville, GA (KTVI)

AIRFRAME:

10,365 Total Time 3,081 Hobbs

**ENGINES**: Continental GTSIO-520-L (1,600 TBO)

Left Engine: Right Engine: 219.7 SMOH 219.7 SMOH

#### **EXTERIOR**:

Overall Matterhorn White with Light & Navy Blue Stripes