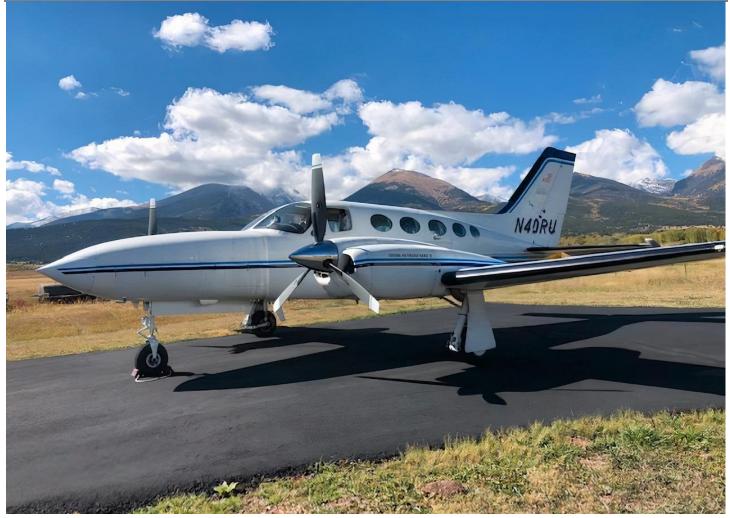

1980 Cessna 421C Registration: N40RU | Serial Number 421C-0878 Cook County Airport, Adele, GA (15J)

AIRFRAME:

10,365 Total Time

3,081 Hobbs

**ENGINES**: Continental GTSIO-520-L (1,600 TBO) Left Engine: 219.7 SMOH

#### **EXTERIOR**:

Overall Matterhorn White with Light & Navy Blue Stripes