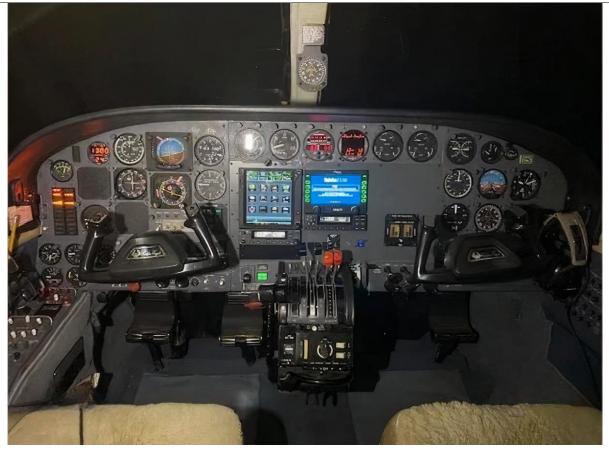

## **AVIONICS: ADSB IN & OUT**

Garmin GTN-750 Sperry 800B IFCS Garmin GTX-345 Transponder Avidyne EX500 Garmin GNC-255

#### **ADDITIONAL:**

LPV Active Control Engine Monitor WAAS Yaw Damper Terrain Awareness System

# Right Engine: 1333.9 SMOH

Bendix King RDR-2000 Color Weather Radar Shadin Digital Fuel Flow Monitor JPI EDM 760 GMA-345 audio Panel Bendix King KCS-55A HSI

Freon Air Pressurized FIKI 8 place 11 Cubic Foot Oxygen System Engine Fire Detection and Extinguishing Full Co-Pilot Instruments