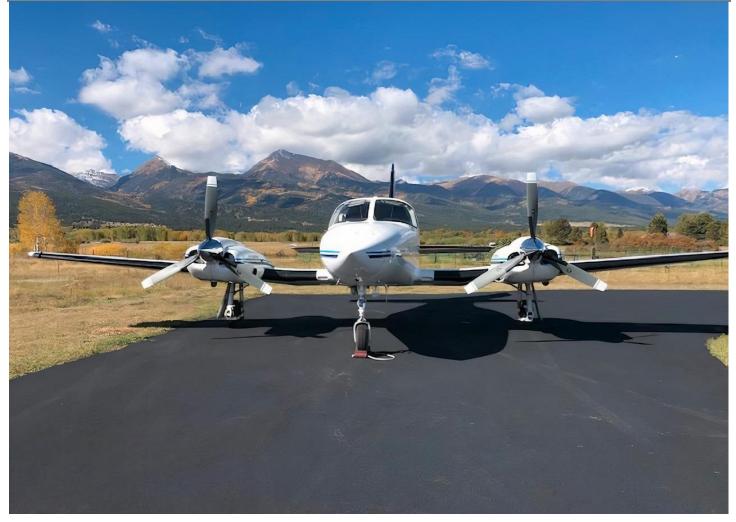

1980 Cessna 421C Registration: N40RU | Serial Number 421C-0878 Cook County Airport, Adele, GA (15J)

AIRFRAME:

10,365 Total Time

3,081 Hobbs

**ENGINES**: Continental GTSIO-520-L (1,600 TBO) Left Engine: 219.7 SMOH

#### **EXTERIOR**:

Overall Matterhorn White with Light & Navy Blue Stripes