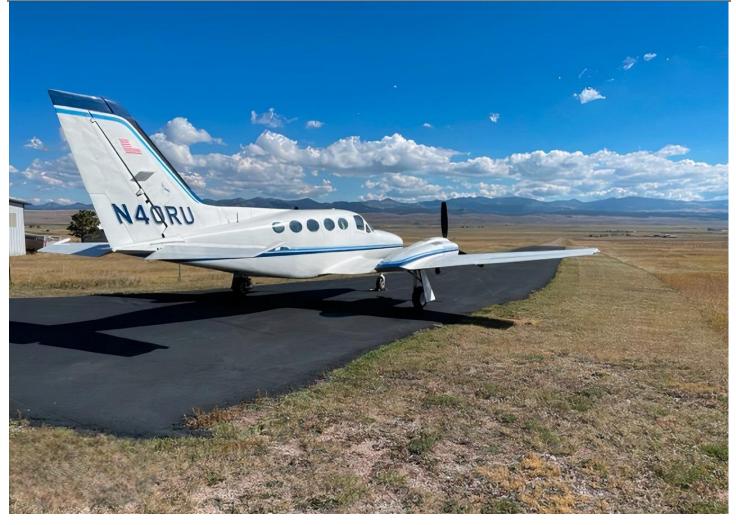

1980 Cessna 421C Registration: N40RU | Serial Number 421C-0878 Cook County Airport, Adele, GA (15J)

AIRFRAME:

10,365 Total Time

3,081 Hobbs

**ENGINES**: Continental GTSIO-520-L (1,600 TBO) Left Engine: 219.7 SMOH

#### **EXTERIOR**:

Overall Matterhorn White with Light & Navy Blue Stripes