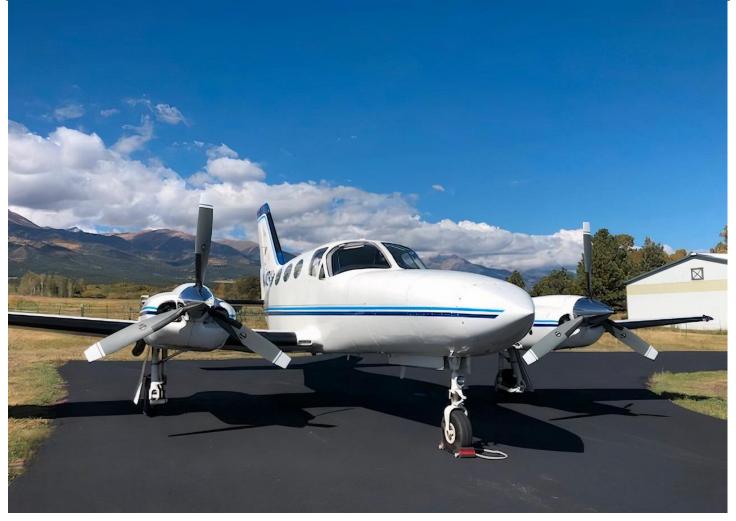

1980 Cessna 421C Registration: N40RU | Serial Number 421C-0878 Cook County Airport, Adele, GA (15J)

AIRFRAME:

10,365 Total Time

3,081 Hobbs

**ENGINES**: Continental GTSIO-520-L (1,600 TBO) Left Engine: 219.7 SMOH

#### **EXTERIOR**:

Overall Matterhorn White with Light & Navy Blue Stripes