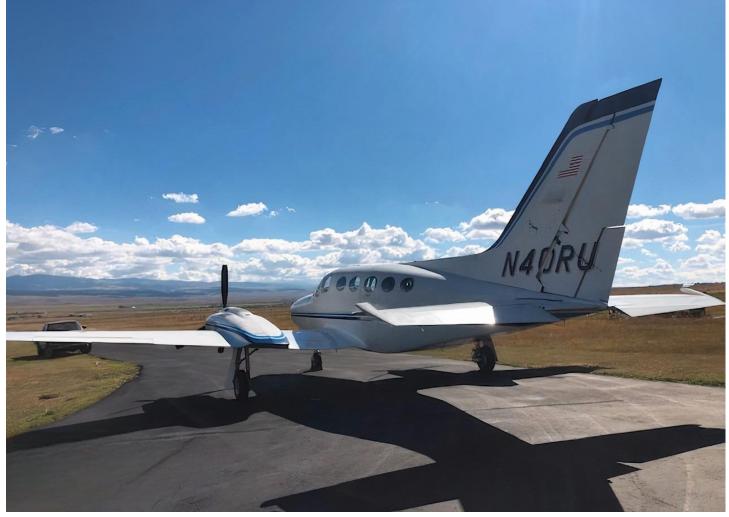

1980 Cessna 421C Registration: N40RU | Serial Number 421C-0878 Cook County Airport, Adele, GA (15J)

AIRFRAME:

10,365 Total Time

3,081 Hobbs

**ENGINES**: Continental GTSIO-520-L (1,600 TBO) Left Engine: 219.7 SMOH

#### **EXTERIOR**:

Overall Matterhorn White with Light & Navy Blue Stripes