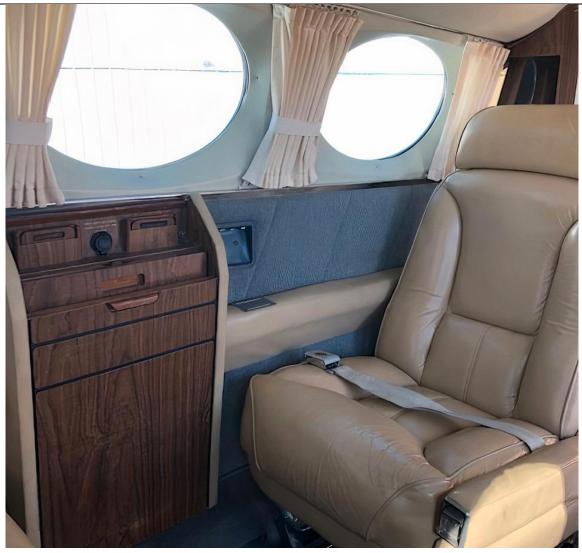

#### **INTERIOR**:

4-Place Club Cabin Configuration with Beige Leather Seats 2 Crew Seats in Beige Leather with Sheepskin covers. Belted Lav with hardwood divider and privacy curtain. Blue/Gray fabric side panels. Light clue carpeting. 6 place headphone jacks.