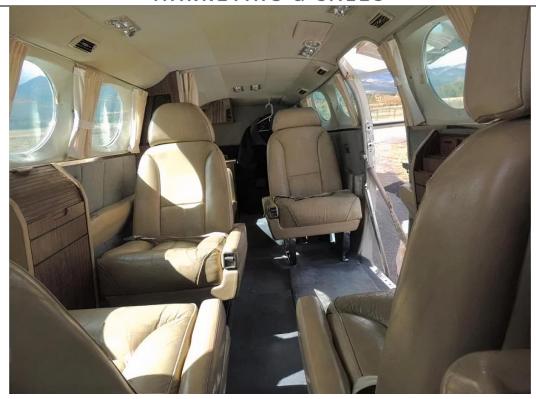

#### **INTERIOR**:

4-Place Club Cabin Configuration with Beige Leather Seats 2 Crew Seats in Beige Leather with Sheepskin covers. Belted Lav with hardwood divider and privacy curtain. Blue/Gray fabric side panels. Light clue carpeting. 6 place headphone jacks.