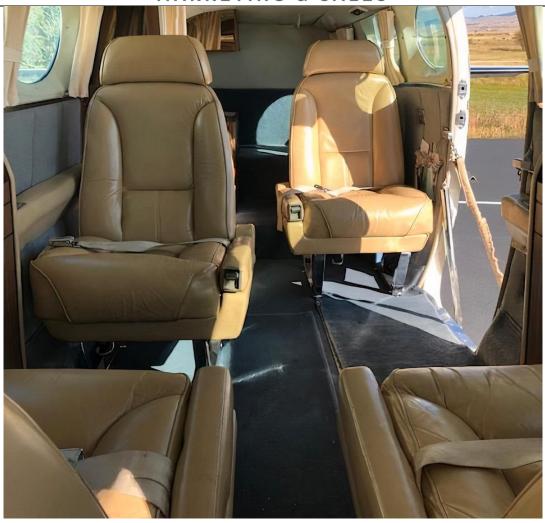

#### **INTERIOR**:

4-Place Club Cabin Configuration with Beige Leather Seats 2 Crew Seats in Beige Leather with Sheepskin covers. Belted Lav with hardwood divider and privacy curtain. Blue/Gray fabric side panels. Light clue carpeting. 6 place headphone jacks.