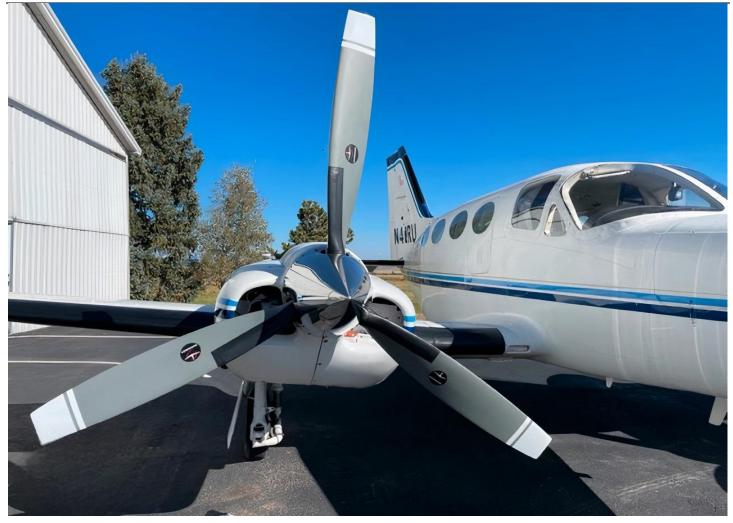

PROPS: MCCAULEY 3 Blade (2,000 TBO) | 90-inch Heated Props with Prop Sync and Polished SpinnersLeft: 3FF32C501-ARight: 3FF32C501-AS/N 815585S/N 8912851213 SMOH1,305 SMOH