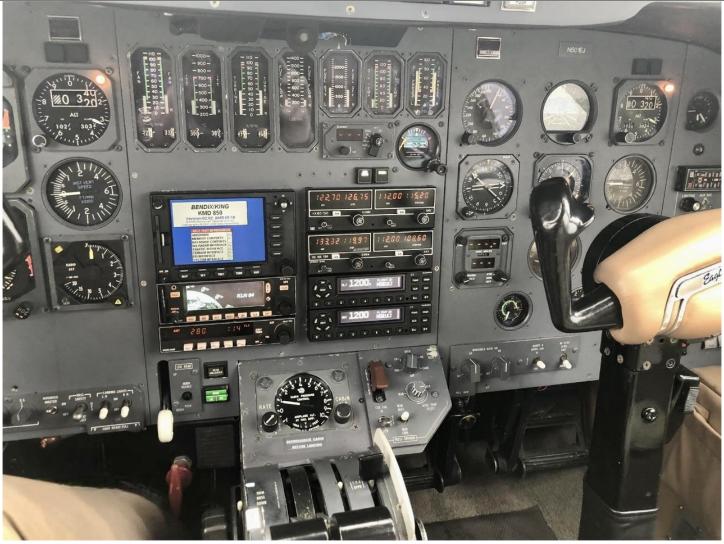

**AVIONICS:** 

King KR-87 Collins PN-101

Dual IDC encoding w/alerter ARNAV R-60 w/database

Sperry SPZ-500 Dual King KX-165 Dual King KX-165 w/8.33 spacing King Altimeter

Sperry RD-500 Dual RCA AVI-200

**CVR** Foster RNAV-612 w/remote King KA-120 Honeywell KGP-560 EGPWS

L3 TCAS-897 Sperry SPZ-500

Wulfsberg VI **Dual Garmin GTX-335** 

**IFR** Bendix/King ART-2000 (color) Bendix/King KLN-94

ADDITIONAL:

Sierra Eagle I Long-Range Fuel Mod 8.33 channel spacing

Aft Lavatory ADS-B