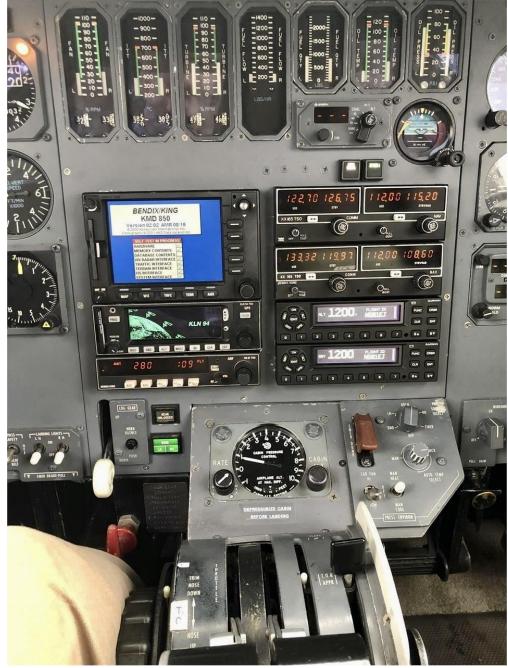

**AVIONICS:** 

King KR-87 Collins PN-101

Dual IDC encoding w/alerter ARNAV R-60 w/database

Sperry SPZ-500 Dual King KX-165 Dual King KX-165 w/8.33 spacing King Altimeter

Sperry RD-500 Dual RCA AVI-200

**CVR** Foster RNAV-612 w/remote King KA-120 Honeywell KGP-560 EGPWS

L3 TCAS-897 Sperry SPZ-500

Wulfsberg VI **Dual Garmin GTX-335** 

**IFR** Bendix/King ART-2000 (color) Bendix/King KLN-94

ADDITIONAL:

Sierra Eagle I Long-Range Fuel Mod 8.33 channel spacing

Aft Lavatory ADS-B