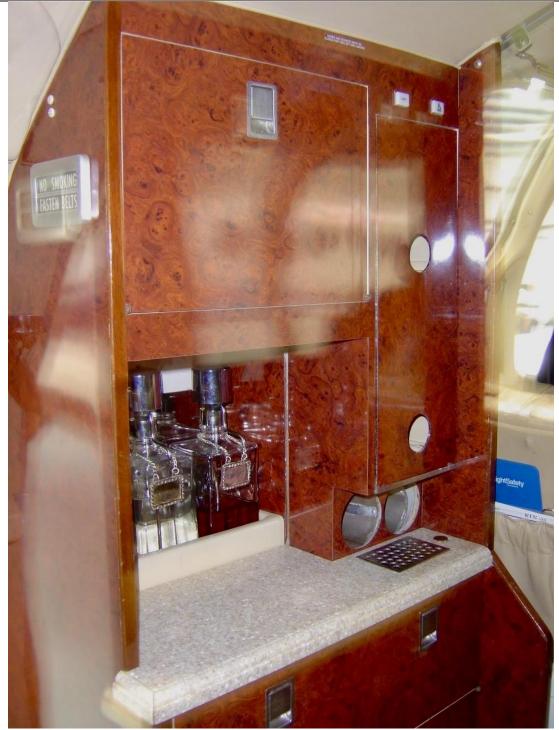

Extended Range/Auxiliary Fuel Freon Air Conditioning

**EXTERIOR**:

Overall Matterhorn White with Green & Gold Stripes

**INTERIOR**:

Executive 6 passengers Brown tweed Carpet Tan/brown leather interior

Barrel seating, aft Sierra divan

**MAINTENANCE:** 

10,000 Hour Inspection c/w Feb 2017 Complete Logs

No Damage History

Sirius FD700 entertainment center