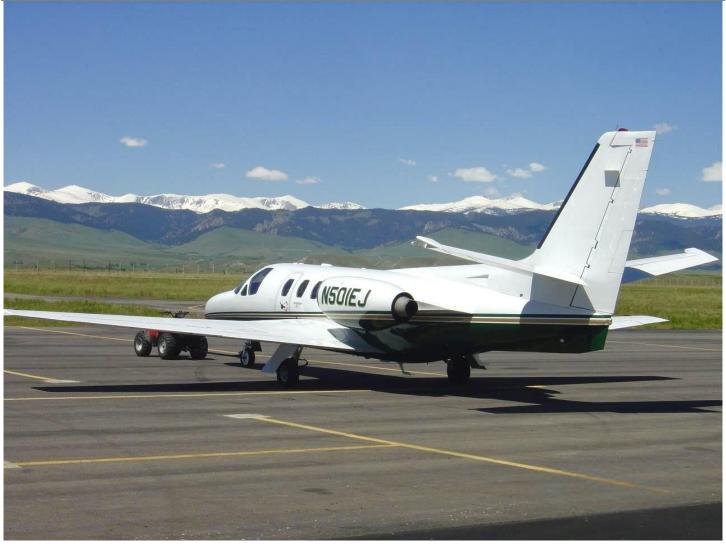

## 1973 Citation 500 Eagle I

# Registration: N501EJ | Serial Number 500-0119

Orlando International Airport, Orlando, FL (KMCO)

AIRFRAME:

**Total Time** 10,846

**ENGINES**: JT15D-1A (3,500 TBO)

Left Engine: Right Engine: PCE-76249 PCE-76380 3,000 2,940 **SMOH SMOH** 

Extended Range/Auxiliary Fuel Freon Air Conditioning

**EXTERIOR**:

Overall Matterhorn White with Green & Gold Stripes

**INTERIOR**:

Executive 6 passengers Brown tweed Carpet Tan/brown leather interior

Barrel seating, aft Sierra divan