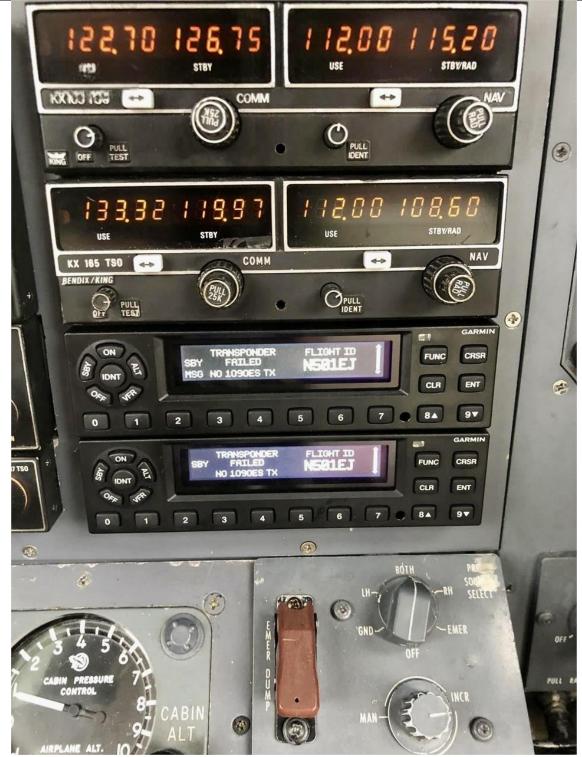

**AVIONICS:** 

King KR-87 Collins PN-101

Dual IDC encoding w/alerter ARNAV R-60 w/database

Sperry SPZ-500 Dual King KX-165 Dual King KX-165 w/8.33 spacing King Altimeter

Sperry RD-500 Dual RCA AVI-200

**CVR** Foster RNAV-612 w/remote King KA-120 Honeywell KGP-560 EGPWS

L3 TCAS-897 Sperry SPZ-500

Wulfsberg VI **Dual Garmin GTX-335** 

**IFR** Bendix/King ART-2000 (color) Bendix/King KLN-94

ADDITIONAL:

Sierra Eagle I Long-Range Fuel Mod 8.33 channel spacing

Aft Lavatory ADS-B