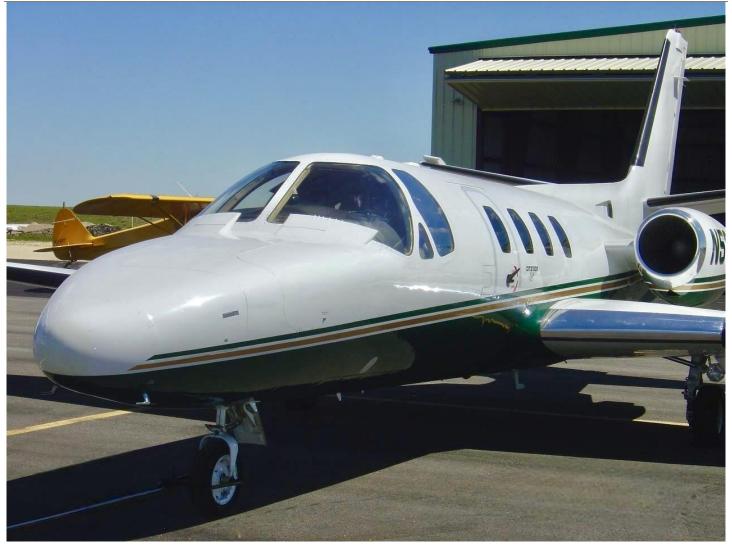

## 1973 Citation 500 Eagle I

# Registration: N501EJ | Serial Number 500-0119

Orlando International Airport, Orlando, FL (KMCO)

AIRFRAME:

**Total Time** 10,846

**ENGINES**: JT15D-1A (3,500 TBO)

Left Engine: Right Engine: PCE-76249 PCE-76380 3,000 2,940 **SMOH SMOH** 

Extended Range/Auxiliary Fuel Freon Air Conditioning

**EXTERIOR**:

Overall Matterhorn White with Green & Gold Stripes

**INTERIOR**:

Executive 6 passengers Brown tweed Carpet Tan/brown leather interior

Barrel seating, aft Sierra divan