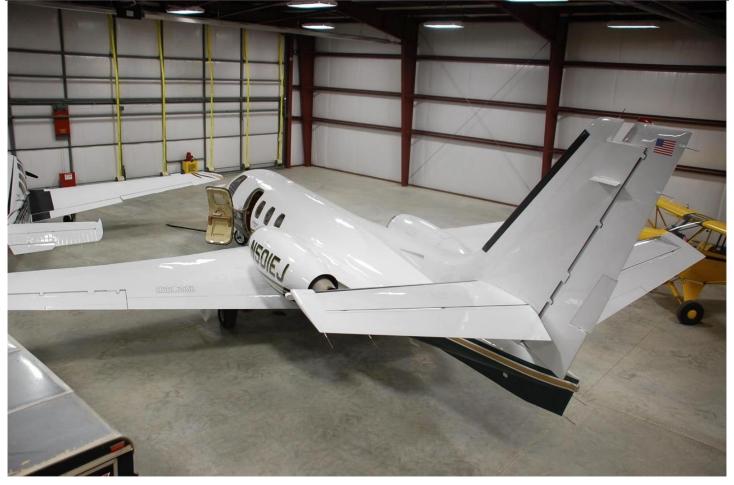

## 1973 Citation 500 Eagle I

# Registration: N501EJ | Serial Number 500-0119

Orlando International Airport, Orlando, FL (KMCO)

AIRFRAME:

**Total Time** 10,846

**ENGINES**: JT15D-1A (3,500 TBO)

Left Engine: Right Engine: PCE-76249 PCE-76380 3,000 2,940 **SMOH SMOH** 

Extended Range/Auxiliary Fuel Freon Air Conditioning

**EXTERIOR**:

Overall Matterhorn White with Green & Gold Stripes

**INTERIOR**:

Executive 6 passengers Brown tweed Carpet Tan/brown leather interior

Barrel seating, aft Sierra divan