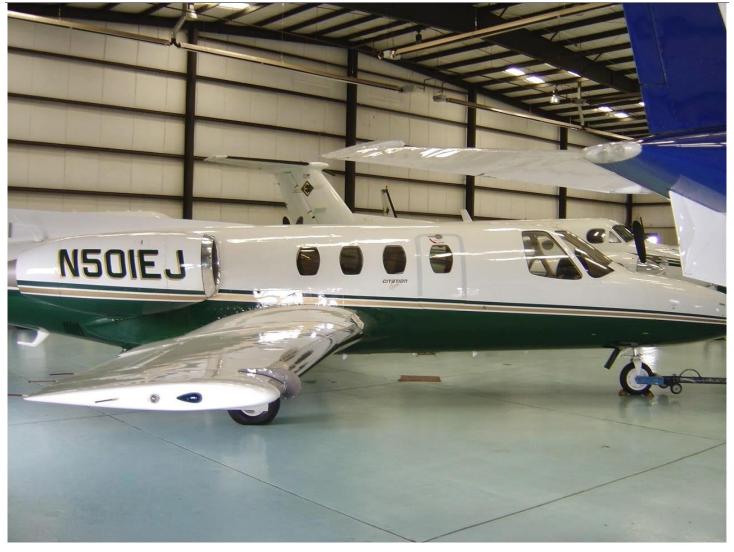

## 1973 Citation 500 Eagle I

# Registration: N501EJ | Serial Number 500-0119

Orlando International Airport, Orlando, FL (KMCO)

AIRFRAME:

**Total Time** 10,846

**ENGINES**: JT15D-1A (3,500 TBO)

Left Engine: Right Engine: PCE-76249 PCE-76380 3,000 2,940 **SMOH SMOH** 

Extended Range/Auxiliary Fuel Freon Air Conditioning

**EXTERIOR**:

Overall Matterhorn White with Green & Gold Stripes

**INTERIOR**:

Executive 6 passengers Brown tweed Carpet Tan/brown leather interior

Barrel seating, aft Sierra divan