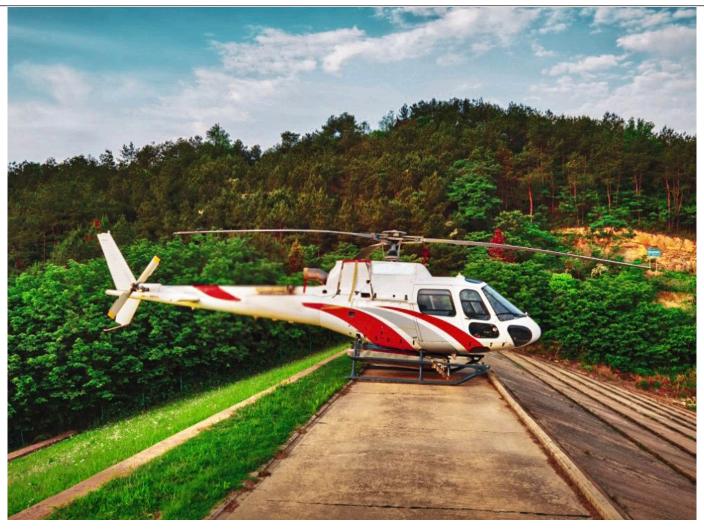

# 2013 EUROCOPTER AS350-B3E Serial Number: 7655

**AIRFRAME:** 

3283 hrs Total Time Since New

**ENGINES:** ARRIEL 2D (5,000 Hour TBO)

Engine 1

3,283 hrs Time Since New

Main Rotor Blades: 3-Blade (20,000 Hour Life)

Blade 1, 2 and 3 16,716 hrs Time Remaining

**AVIONICS:** 

Garmin GTX327 Transponder Garmin GMA-340 Audio Panel Garmin GNS-430 GPS/COMM Thales AVH16 Radio Altimeter

**ADDITIONAL EQUIPMENT:** Can be equipped based on mission

INTERIOR: EXTERIOR:

1 Crew 5 Passenger Seating White with Red Stripe and

Gray and Black Seating Silver Accents