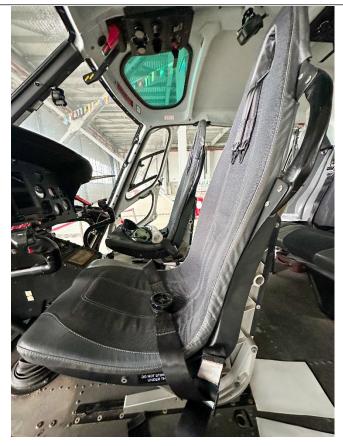

INTERIOR: EXTERIOR:

1 Crew 5 Passenger Seating White with Red Stripe and

Gray and Black Seating Silver Accents