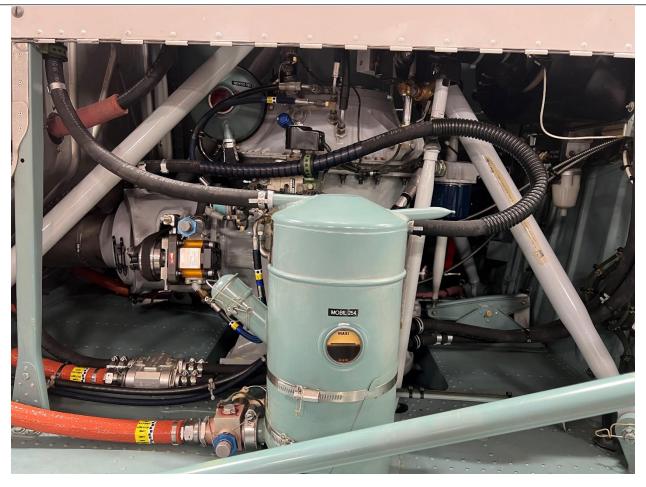

# 2013 EUROCOPTER AS350-B3E

Serial Number: 7655 C-FEIR

**AIRFRAME:** 

3283 hrs Total Time Since New

**ENGINES:** ARRIEL 2D (5,000 Hour TBO)

Engine 1

3,283 hrs Time Since New

Main Rotor Blades: 3-Blade (20,000 Hour Life)