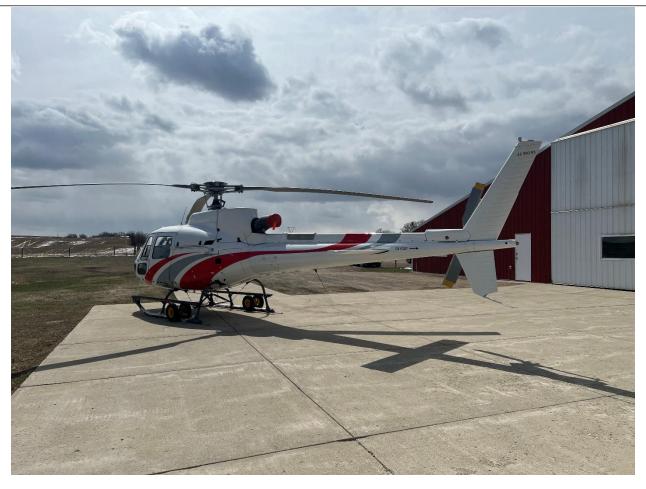

# 2013 EUROCOPTER AS350-B3E

Serial Number: 7655 C-FEIR

**AIRFRAME:** 

3283 hrs Total Time Since New

**ENGINES:** ARRIEL 2D (5,000 Hour TBO)

Engine 1

3,283 hrs Time Since New

Main Rotor Blades: 3-Blade (20,000 Hour Life)

**ADDITIONAL EQUIPMENT:** 

Can be equipped based on mission Will be delivered Canadian Cargo Configured

Cargo Swing Big Floor Window

INTERIOR: EXTERIOR:

1 Crew 5 Passenger Seating White with Red Stripe and

Gray and Black Seating Silver Accents

**Additional Notes:** 

Fresh 12 Year Inspection Overhauled Transmission
Overhauled Servos Tail Boom Strip and Paint

Landing Gear Strip and Paint