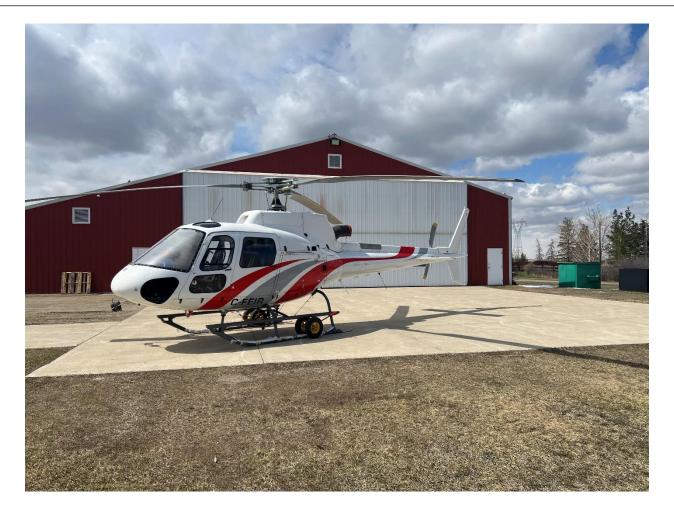

# 2013 EUROCOPTER AS350-B3E

Serial Number: 7655 C-FEIR

**AIRFRAME:** 

3283 hrs Total Time Since New

**ENGINES:** ARRIEL 2D (5,000 Hour TBO)

Engine 1

3,283 hrs Time Since New

Main Rotor Blades: 3-Blade (20,000 Hour Life)

**ADDITIONAL EQUIPMENT:** 

Can be equipped based on mission Will be delivered Canadian Cargo Configured

Cargo Swing Big Floor Window

INTERIOR: EXTERIOR:

1 Crew 5 Passenger Seating White with Red Stripe and

Gray and Black Seating Silver Accents

**Additional Notes:** 

Fresh 12 Year Inspection Overhauled Transmission
Overhauled Servos Tail Boom Strip and Paint

Landing Gear Strip and Paint