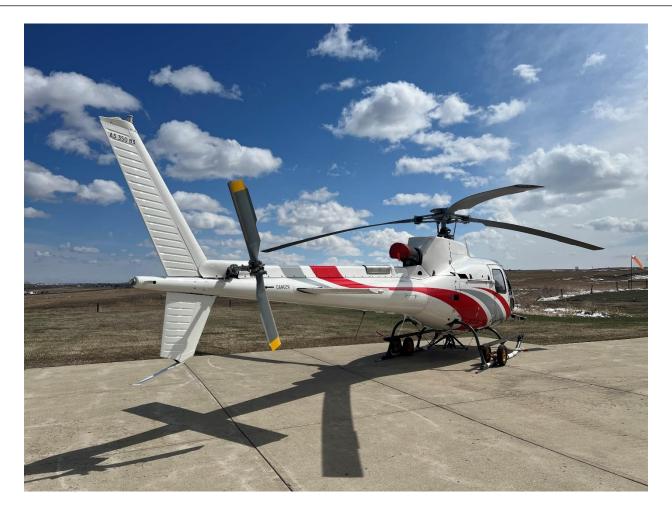

# 2013 EUROCOPTER AS350-B3E

Serial Number: 7655 C-FEIR

**AIRFRAME:** 

3283 hrs Total Time Since New

**ENGINES:** ARRIEL 2D (5,000 Hour TBO)

Engine 1

3,283 hrs Time Since New

Main Rotor Blades: 3-Blade (20,000 Hour Life)

Blade 1, 2 and 3 16,716 hrs Time Remaining

**AVIONICS:** 

Garmin GTX327 Transponder Garmin GMA-340 Audio Panel Garmin GNS-430 GPS/COMM Thales AVH16 Radio Altimeter

FM Radio NAT Intercom

Technisonics TFM 500 Dual Band

**ADDITIONAL EQUIPMENT:** 

Can be equipped based on mission Will be delivered Canadian Cargo Configured

Cargo Swing Big Floor Window

INTERIOR: EXTERIOR:

1 Crew 5 Passenger Seating White with Red Stripe and