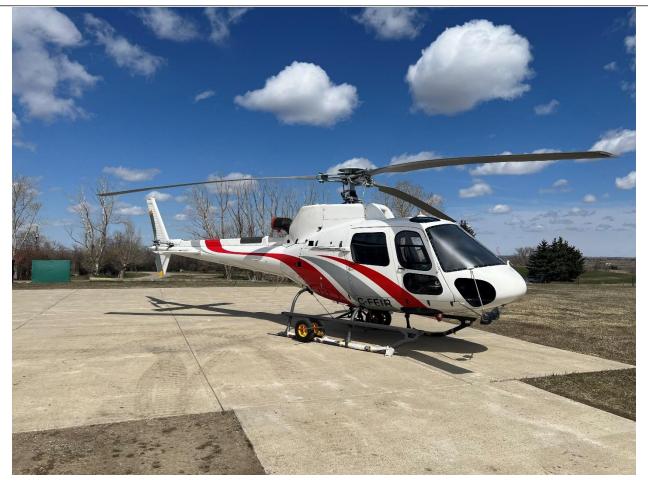

# 2013 EUROCOPTER AS350-B3E

Serial Number: 7655 C-FEIR

**AIRFRAME:** 

3283 hrs Total Time Since New

**ENGINES:** ARRIEL 2D (5,000 Hour TBO)

Engine 1

3,283 hrs Time Since New

Main Rotor Blades: 3-Blade (20,000 Hour Life)

**ADDITIONAL EQUIPMENT:** 

Can be equipped based on mission Will be delivered Canadian Cargo Configured

Cargo Swing Big Floor Window

INTERIOR: EXTERIOR:

1 Crew 5 Passenger Seating White with Red Stripe and

Gray and Black Seating Silver Accents

**Additional Notes:** 

Fresh 12 Year Inspection Overhauled Transmission
Overhauled Servos Tail Boom Strip and Paint

Landing Gear Strip and Paint