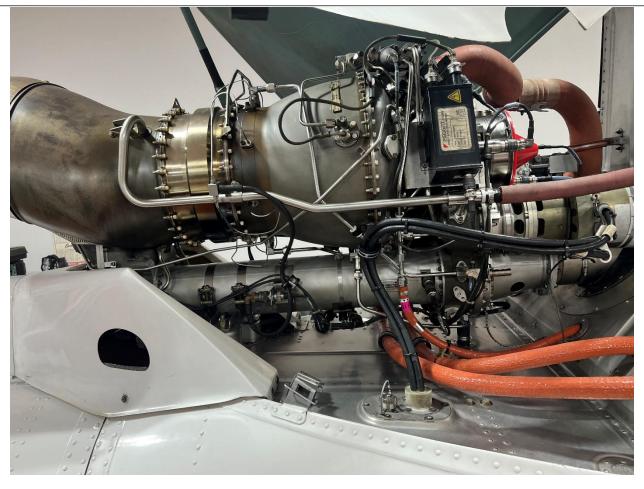

# 2013 EUROCOPTER AS350-B3E

Serial Number: 7655 C-FEIR

**AIRFRAME:** 

3283 hrs Total Time Since New

**ENGINES:** ARRIEL 2D (5,000 Hour TBO)

Engine 1

3,283 hrs Time Since New

Main Rotor Blades: 3-Blade (20,000 Hour Life)