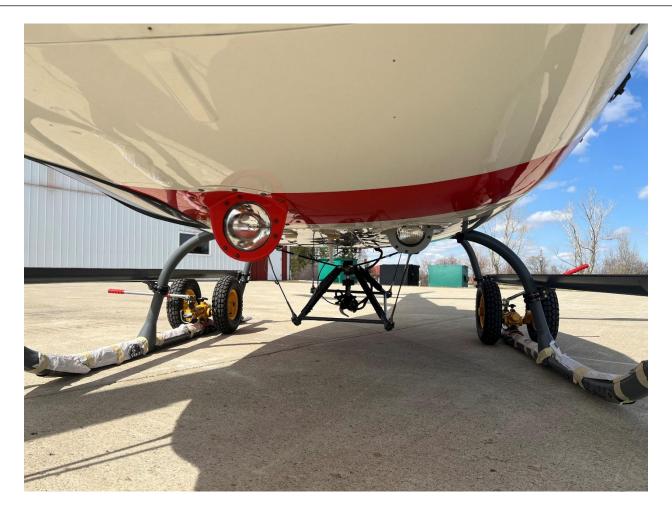

# 2013 EUROCOPTER AS350-B3E

Serial Number: 7655 C-FEIR

**AIRFRAME:** 

3283 hrs Total Time Since New

**ENGINES:** ARRIEL 2D (5,000 Hour TBO)

Engine 1

3,283 hrs Time Since New

Main Rotor Blades: 3-Blade (20,000 Hour Life)

Blade 1, 2 and 3 16,716 hrs Time Remaining

**AVIONICS:** 

Garmin GTX327 Transponder Garmin GMA-340 Audio Panel Garmin GNS-430 GPS/COMM Thales AVH16 Radio Altimeter

FM Radio NAT Intercom

Technisonics TFM 500 Dual Band