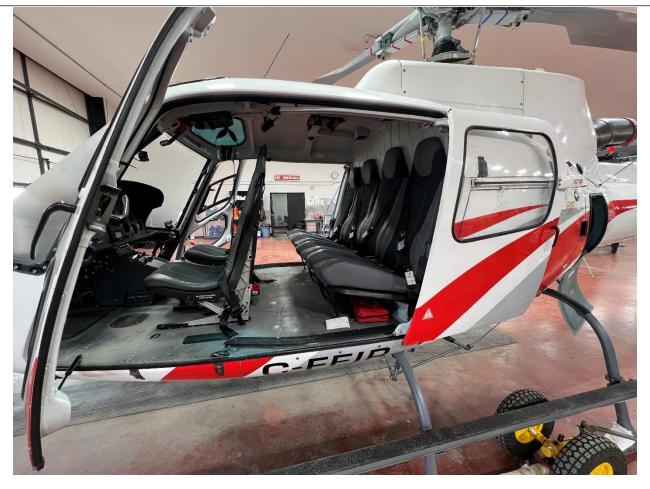

**ADDITIONAL EQUIPMENT:** 

Can be equipped based on mission Will be delivered Canadian Cargo Configured

Cargo Swing Big Floor Window

INTERIOR: EXTERIOR:

1 Crew 5 Passenger Seating White with Red Stripe and

Gray and Black Seating Silver Accents

**Additional Notes:** 

Fresh 12 Year Inspection Overhauled Transmission
Overhauled Servos Tail Boom Strip and Paint

Landing Gear Strip and Paint