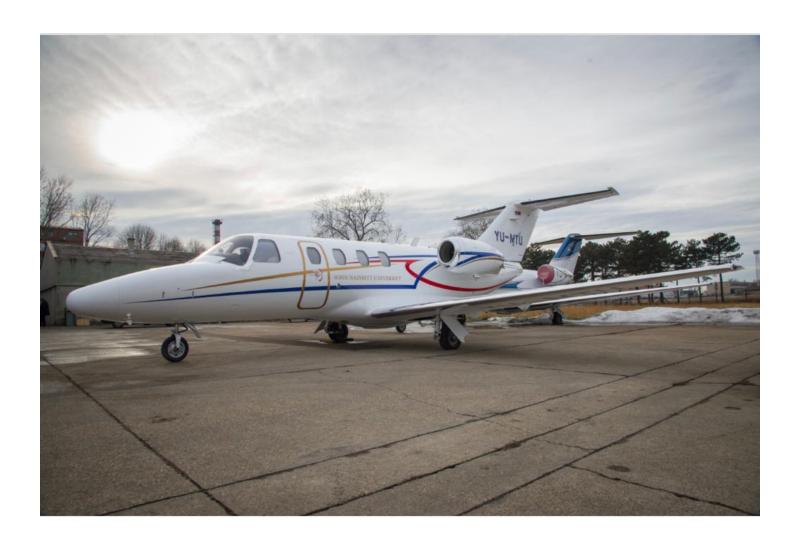

#### 1999 CESSNA 525

Registration: YU-MTU| Serial Number: 525-0295 Belgrade Nikola Tesla Airport – Belgrade, Serbia (BEG)

#### **EXTERIOR:**

Off-White with Red, Blue and Gold Striping