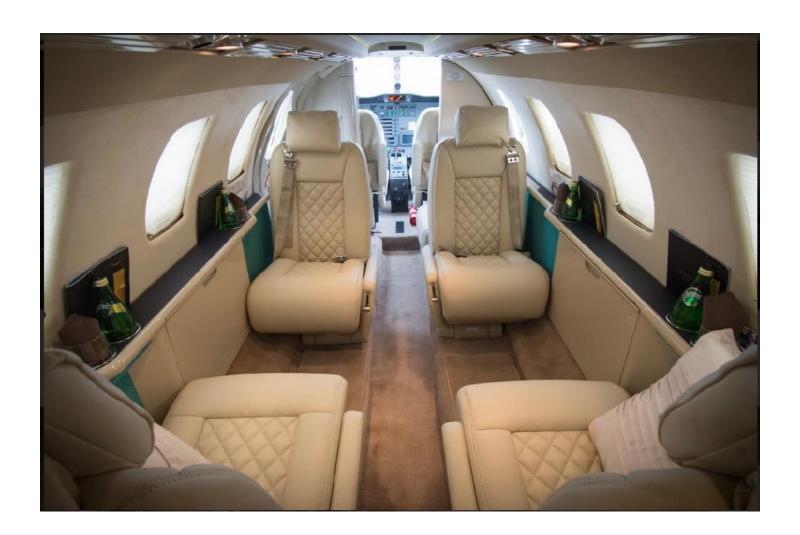

# **INTERIOR:**

Executive 5 Passenger Configuration, With Tan Leather Interior, Dual Folding Tables, Cabinetry w/ Refreshment Bar, Belted Lav.