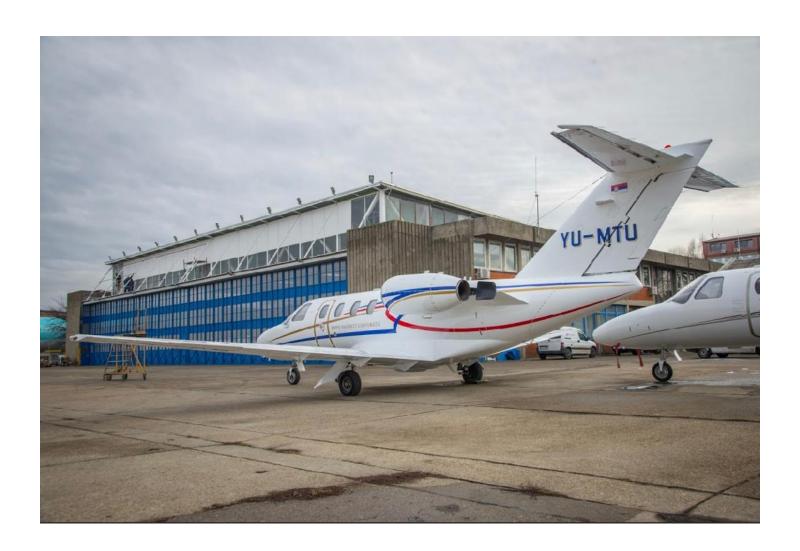

#### 1999 CESSNA 525

Registration: YU-MTU| Serial Number: 525-0295 Belgrade Nikola Tesla Airport – Belgrade, Serbia (BEG)

#### **EXTERIOR:**

Off-White with Red, Blue and Gold Striping