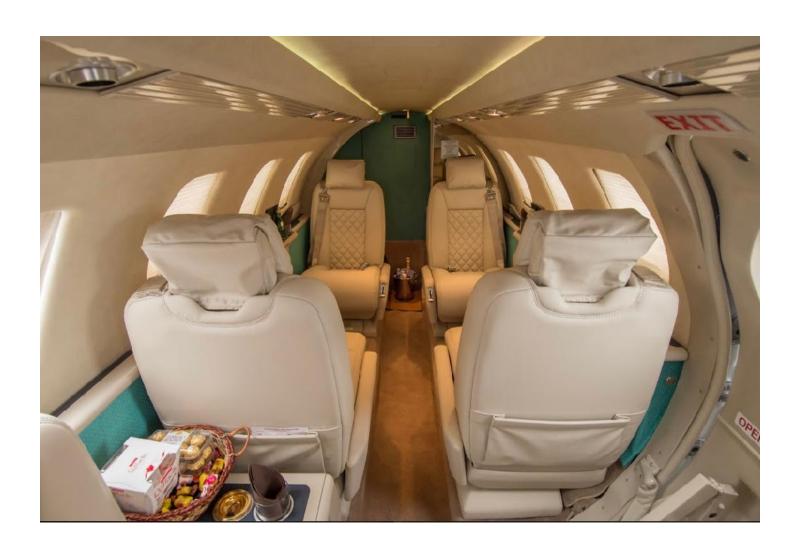

# **INTERIOR:**

Executive 5 Passenger Configuration, With Tan Leather Interior, Dual Folding Tables, Cabinetry w/ Refreshment Bar, Belted Lav.