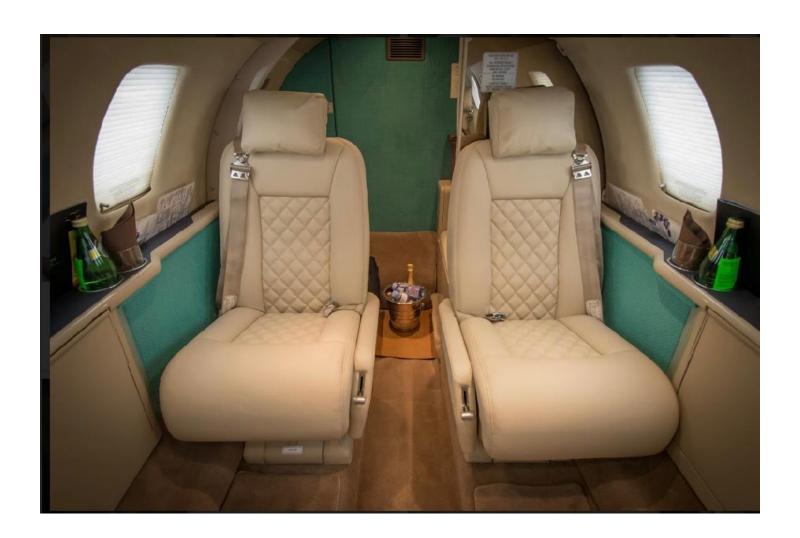

# **INTERIOR:**

Executive 5 Passenger Configuration, With Tan Leather Interior, Dual Folding Tables, Cabinetry w/ Refreshment Bar, Belted Lav.