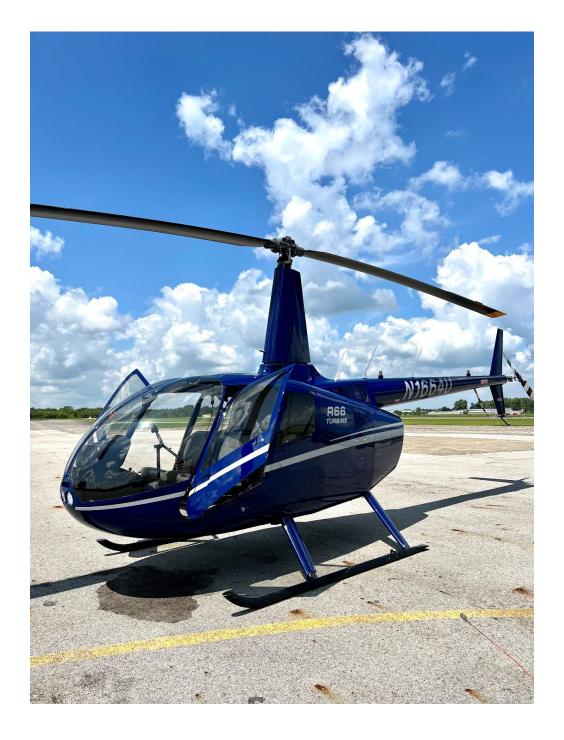

2013 Robinson R66 Serial Number: 0395 N1664U

### INTERIOR: EXTERIOR:

1 Crew 3 Passengers
2 Forward Facing Front Seats
Blue with Silver Stripping