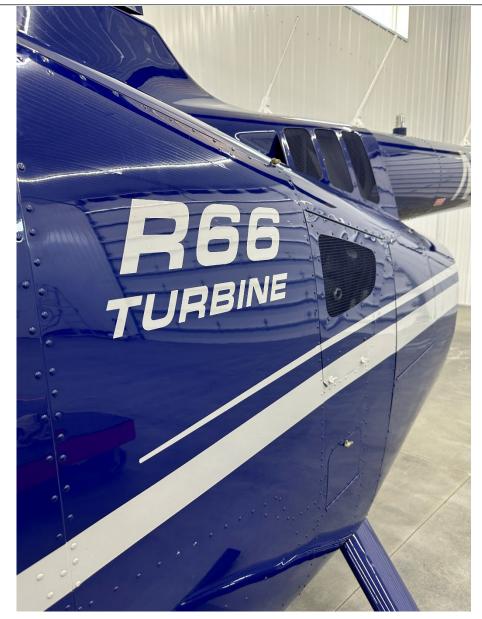

2013 Robinson R66 Serial Number: 0395 N1664U

### INTERIOR: EXTERIOR:

1 Crew 3 Passengers
2 Forward Facing Front Seats
Blue with Silver Stripping