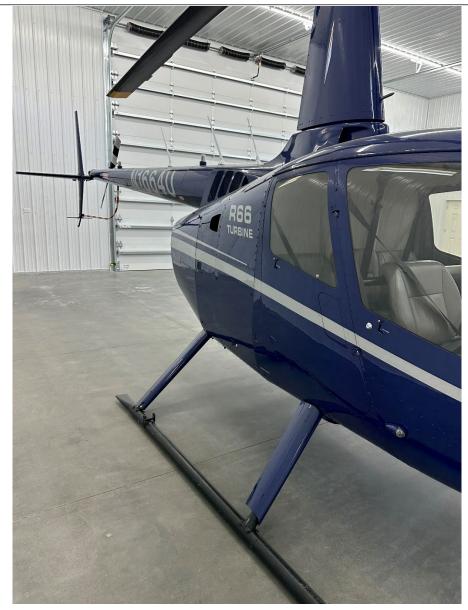

2013 Robinson R66 Serial Number: 0395 N1664U

### INTERIOR: EXTERIOR:

1 Crew 3 Passengers
2 Forward Facing Front Seats
Blue with Silver Stripping