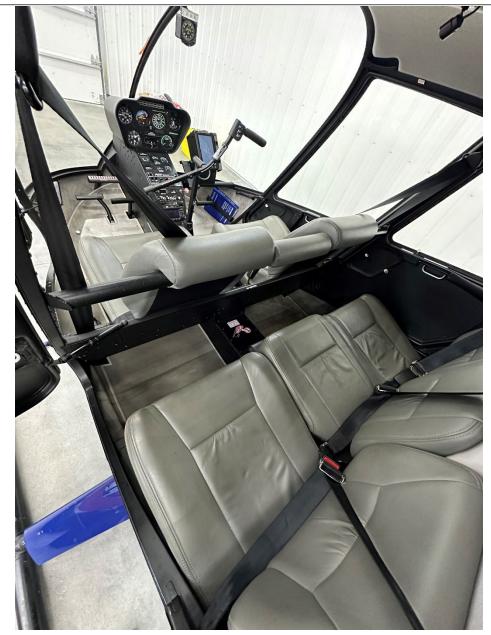

### **ADDITIONAL EQUIPMENT:**

3 Forward Facing Aft Seats Gray Leather Seating

Air Conditioning ADSB In and Out

DART Pop-Out Floats (Not Installed) Ground Handling Wheels

Pilot Console

### INTERIOR: EXTERIOR:

1 Crew 3 Passengers
2 Forward Facing Front Seats
Blue with Silver Stripping