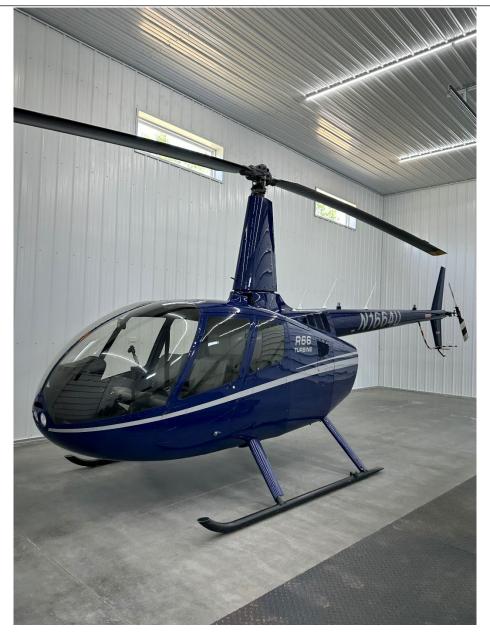

2013 Robinson R66 Serial Number: 0395 N1664U

### INTERIOR: EXTERIOR:

1 Crew 3 Passengers
2 Forward Facing Front Seats
Blue with Silver Stripping