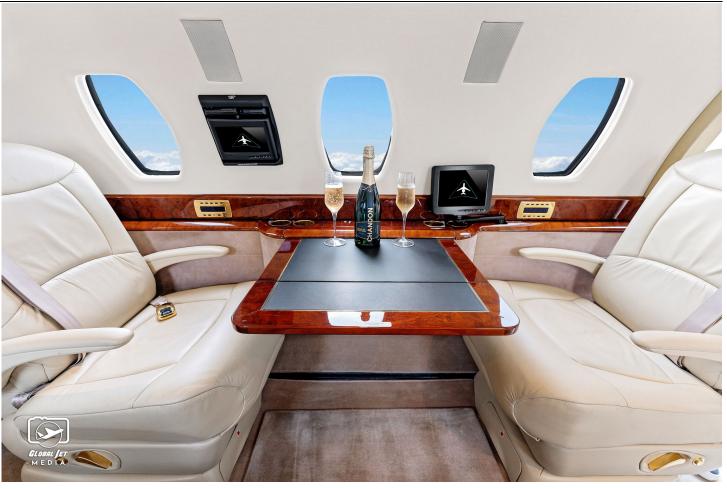

#### **INTERIOR:**

Elegant 8-place (Double-Club) Interior, Featuring a Forward Galley with Storage And Convection Oven, Forward and Aft Four-Place Club Section Sections, Each With Two Foldout Tables, Lavatory is Located Aft of Main Passenger Cabin Sections, and is Externally Serviceable.