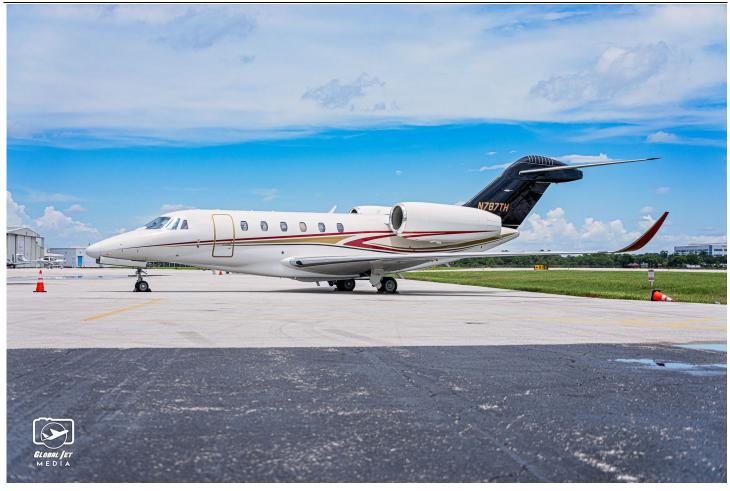

#### 1998 CESSNA CITATION X W/WINGLETS

Serial Number: 750-0048 Registration: N787TH

#### **EXTERIOR:**

Off White Pearl Effect w/Black Tail and Engine Nacelles, Red and Gold Stripes.

AVAILABLE IMMEDIATELY, MAKE OFFER, CONTACT JAMES PERKINS - OFFICE (941)-355-5353 CELL (941)-726-8953