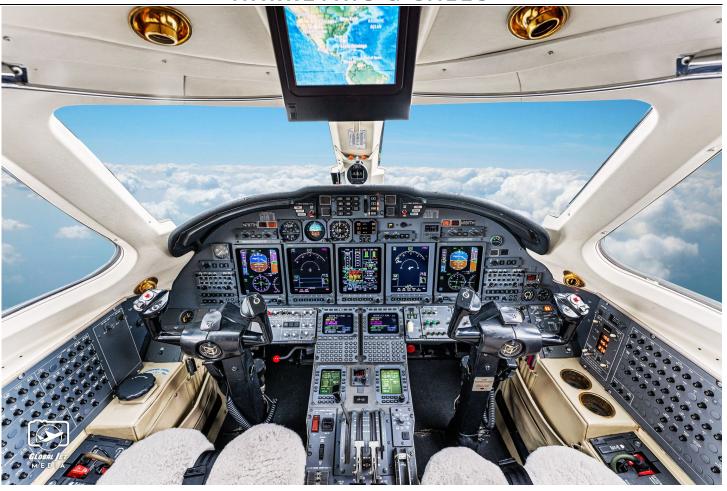

**P-155** 6,017 TSN

AVIONICS: WAAS/LPV/ADS-B

Honeywell Primus 2000 with 5-Tube EFIS Dual Honeywell KHF-950 w/ SELCAL Dual Collins VHF-422A w/8.33 Spacing Honeywell AA-300 Radar Altimeter

Dual Collins VIR-32 w/ FM Immunity Honeywell EGPWS with Windshear Detection

Dual Honeywell NZ-2000 w/ 6.1 upgrade Dual Honeywell Laseref IRS IV/III Honeywell TCAS-II w/ Change 7.1

Dual Honeywell GPS Receivers ADS-B Out Compliant