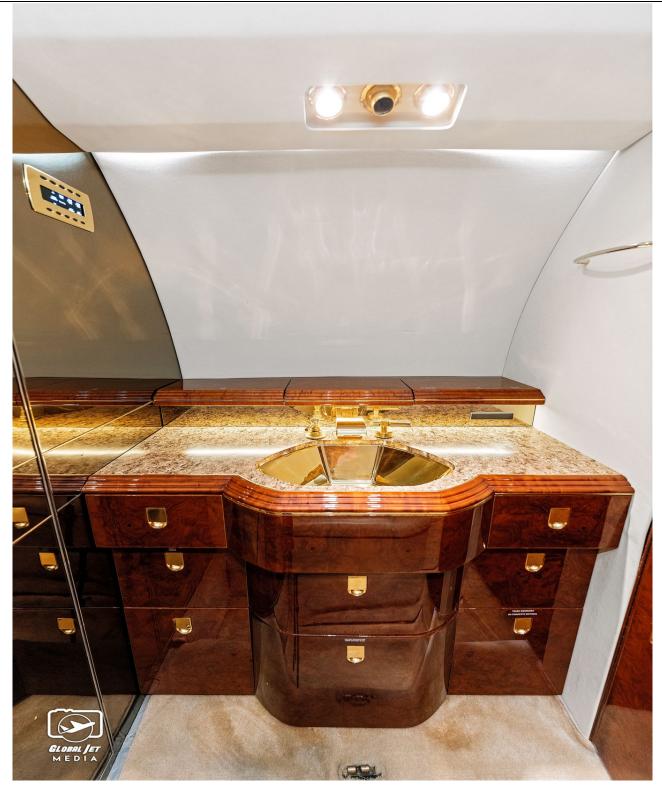

#### **INTERIOR:**

Elegant 8-place (Double-Club) Interior, Featuring a Forward Galley with Storage And Convection Oven, Forward and Aft Four-Place Club Section Sections, Each With Two Foldout Tables, Lavatory is Located Aft of Main Passenger Cabin Sections, and is Externally Serviceable.