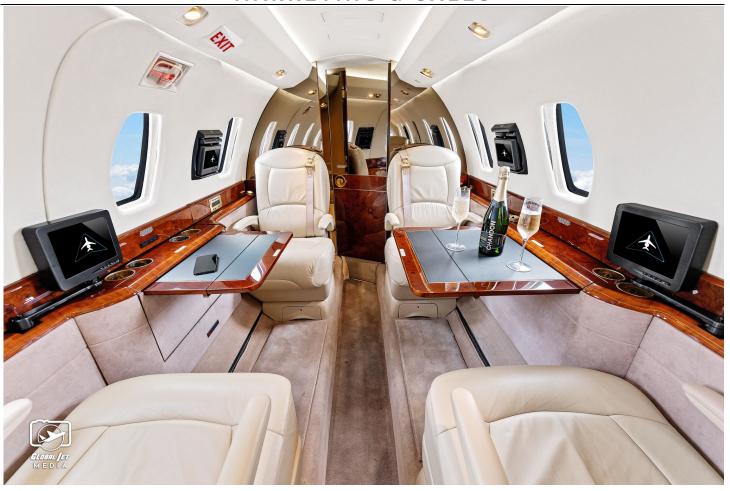

#### **INTERIOR:**

Elegant 8-place (Double-Club) Interior, Featuring a Forward Galley with Storage And Convection Oven, Forward and Aft Four-Place Club Section Sections, Each With Two Foldout Tables, Lavatory is Located Aft of Main Passenger Cabin Sections, and is Externally Serviceable.