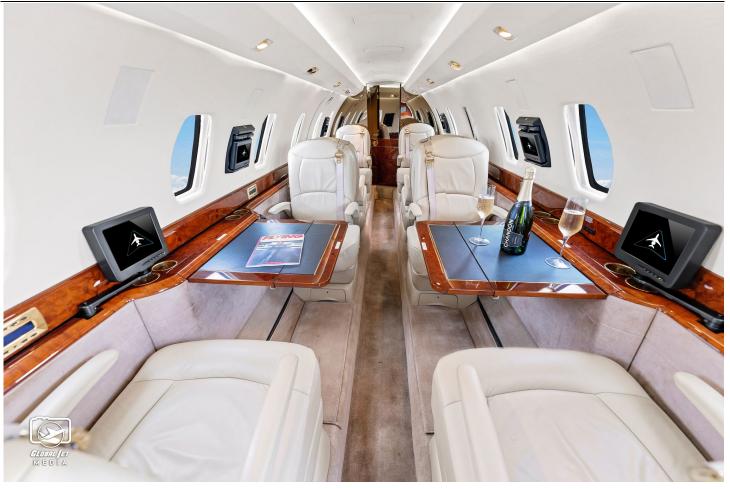

#### **INTERIOR:**

Elegant 8-place (Double-Club) Interior, Featuring a Forward Galley with Storage And Convection Oven, Forward and Aft Four-Place Club Section Sections, Each With Two Foldout Tables, Lavatory is Located Aft of Main Passenger Cabin Sections, and is Externally Serviceable.