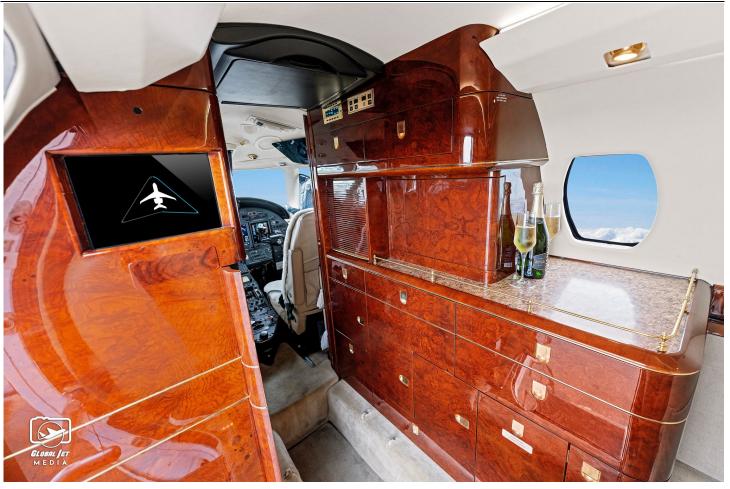

#### **INTERIOR:**

Elegant 8-place (Double-Club) Interior, Featuring a Forward Galley with Storage And Convection Oven, Forward and Aft Four-Place Club Section Sections, Each With Two Foldout Tables, Lavatory is Located Aft of Main Passenger Cabin Sections, and is Externally Serviceable.