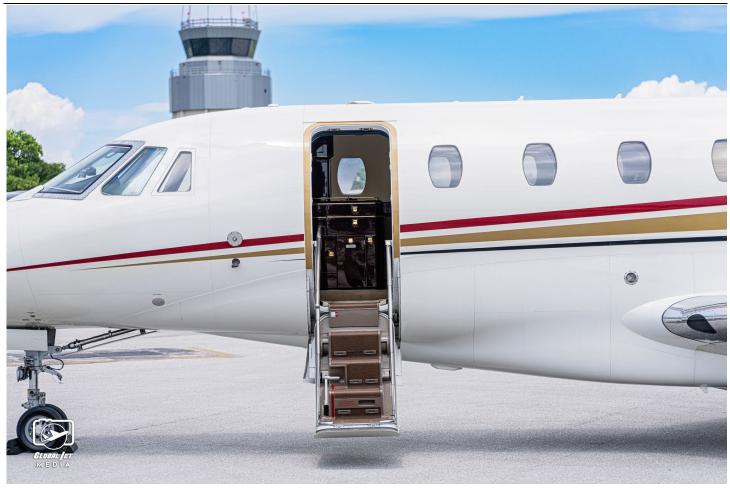

#### 1998 CESSNA CITATION X W/WINGLETS

Serial Number: 750-0048 Registration: N787TH