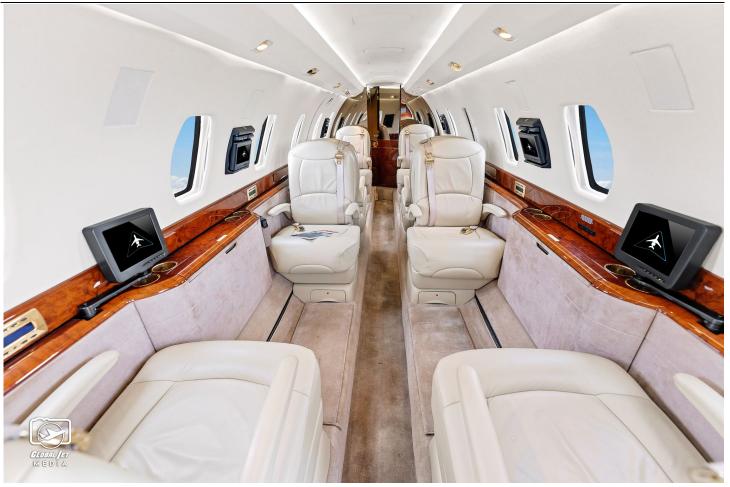

#### **INTERIOR:**

Elegant 8-place (Double-Club) Interior, Featuring a Forward Galley with Storage And Convection Oven, Forward and Aft Four-Place Club Section Sections, Each With Two Foldout Tables, Lavatory is Located Aft of Main Passenger Cabin Sections, and is Externally Serviceable.