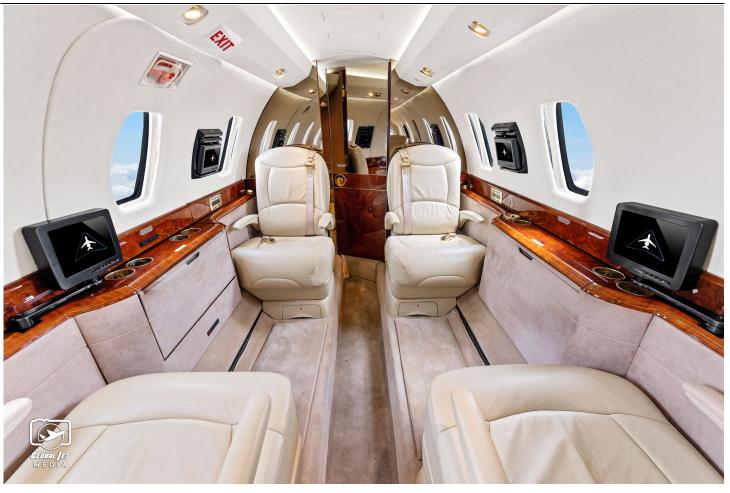

#### **INTERIOR:**

Elegant 8-place (Double-Club) Interior, Featuring a Forward Galley with Storage And Convection Oven, Forward and Aft Four-Place Club Section Sections, Each With Two Foldout Tables, Lavatory is Located Aft of Main Passenger Cabin Sections, and is Externally Serviceable.