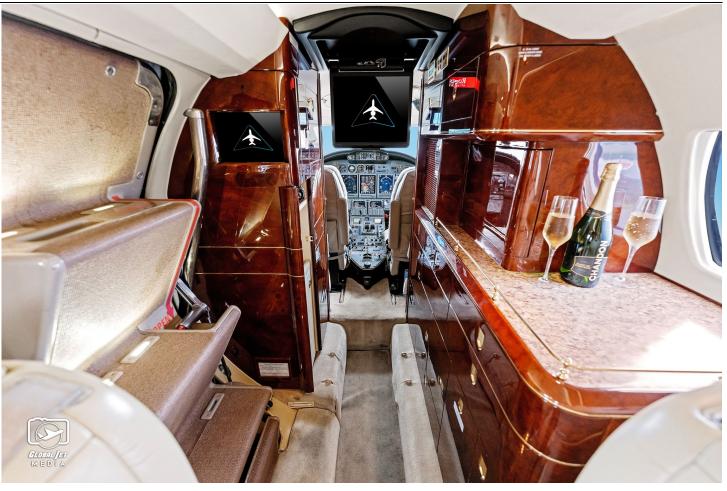

#### **INTERIOR:**

Elegant 8-place (Double-Club) Interior, Featuring a Forward Galley with Storage And Convection Oven, Forward and Aft Four-Place Club Section Sections, Each With Two Foldout Tables, Lavatory is Located Aft of Main Passenger Cabin Sections, and is Externally Serviceable.

Laseref IV upgrade (RH) Eight LCD Personal Monitors

Aviator 300 Iridium Satcom

Dual DVD Players

Alto Cabin Speakers w/ Dual Subwoofers
Forward 21" Drop-down LCD Monitor

New Generation IPECO Cabin Seating Airshow 4000