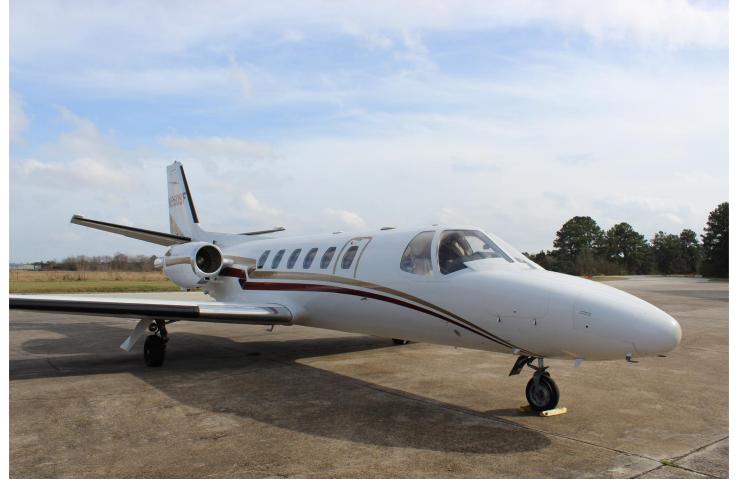

### **EXTERIOR**:

Overall white with gold and maroon accent stripes painted in 2000