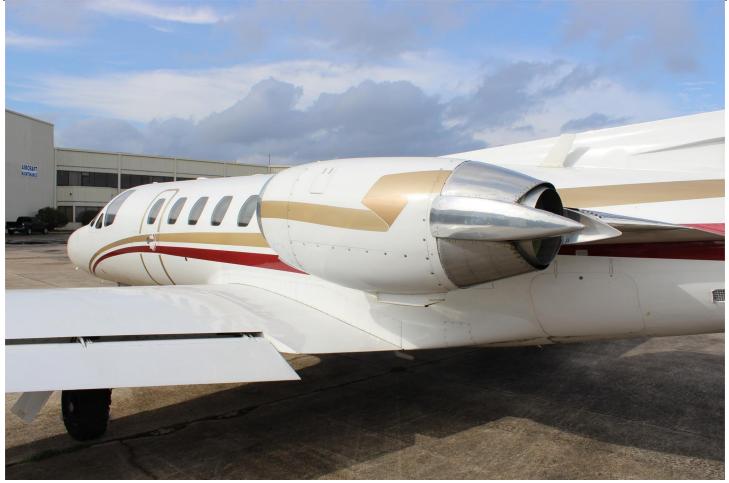

### ENGINES: Pratt & Whitney JT15D-4 (3,500 TBO)

Left Engine: *S/N: PCE70160* 6,719 TTSN 3,244 SMOH 1,467 SHSI

# **ADDITIONAL:**

ADS-B RVSM TAWS Thrust Reversers Freon Air Conditioning New Flight GTOW Mod 406 ELT Anti-skid brakes Extended Aft Baggage Mod Fairchild GA-100 CVR Right Engine: *S/N: PCE70159* 6,719 TTSN 3,244 SMOH 1,467 SHSI