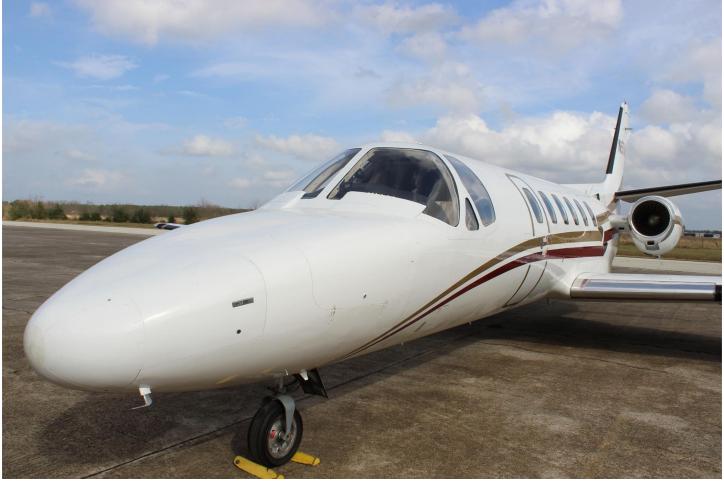

### **EXTERIOR**:

Overall white with gold and maroon accent stripes painted in 2000