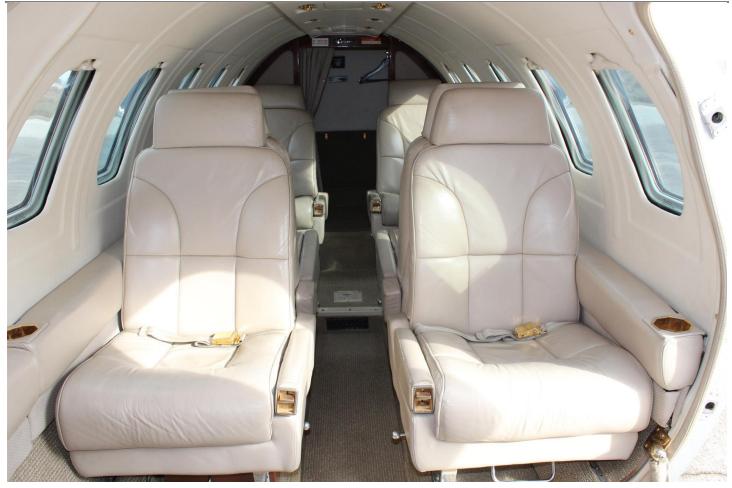

### **INTERIOR**:

Nine passenger interior with seats finished in beige leather. Forward deluxe refreshment center. Lavatory With Luggage Area