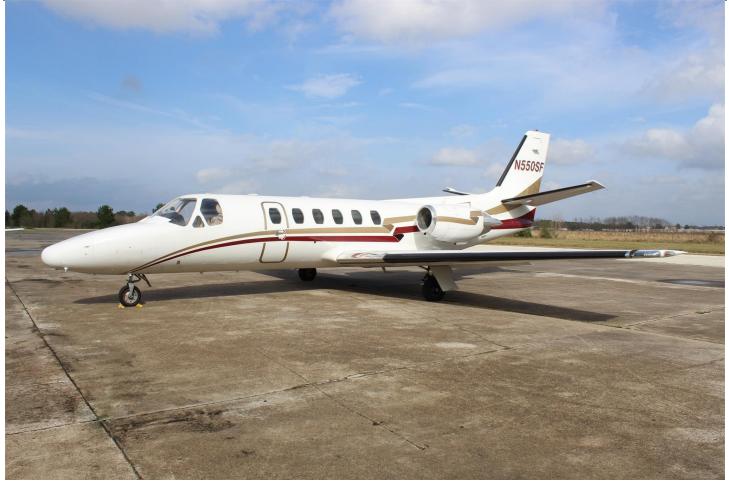

**1979 CESSNA CITATION II Registration: N550SF | Serial Number: 550-0110** Nashville International Airport – Nashville, Tennessee (KBNA)

### **EXTERIOR**:

Overall white with gold and maroon accent stripes painted in 2000