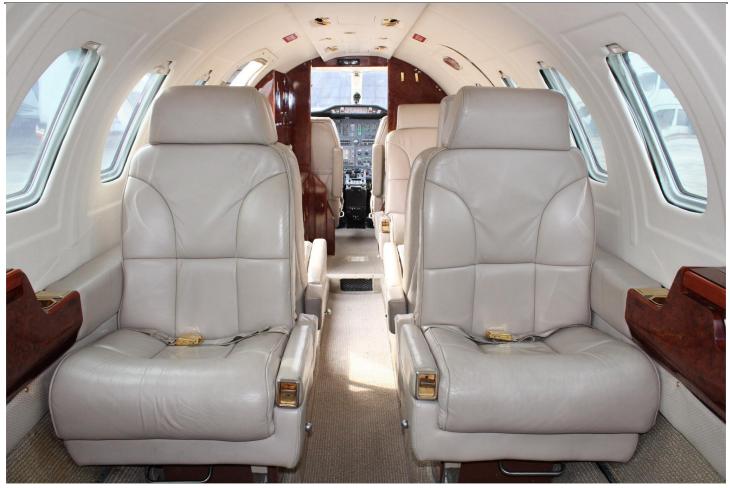

### **INTERIOR**:

Nine passenger interior with seats finished in beige leather. Forward deluxe refreshment center. Lavatory With Luggage Area