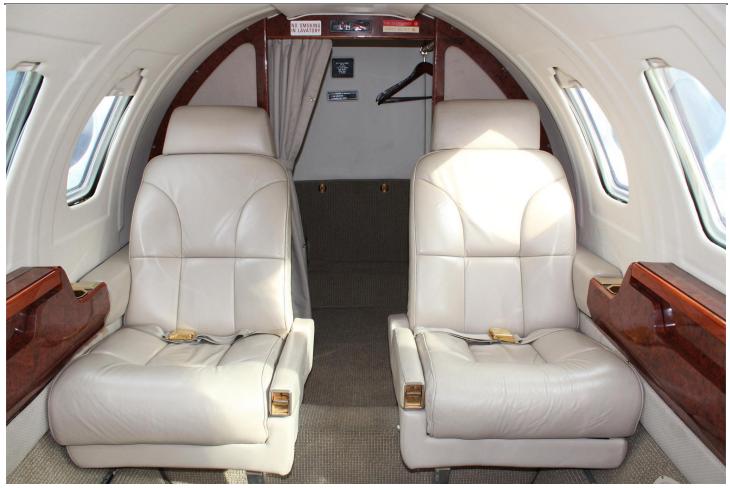

### **INTERIOR**:

Nine passenger interior with seats finished in beige leather. Forward deluxe refreshment center. Lavatory With Luggage Area