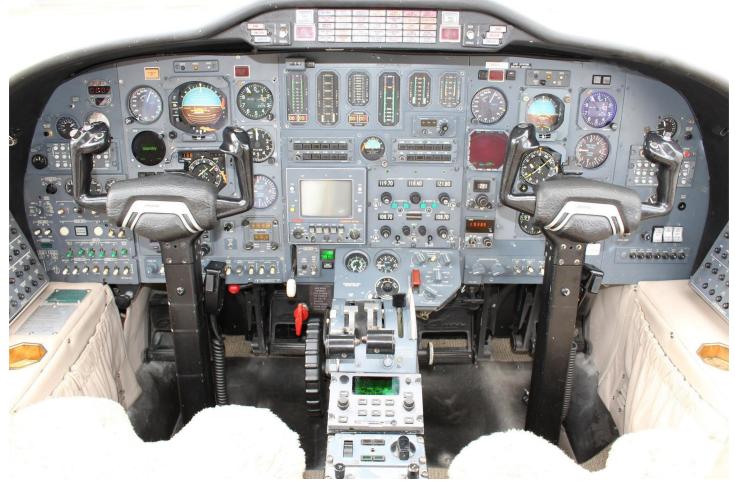

#### **AVIONICS: ADSB**

GNS-530W F/DIRECTOR Dual Sperry SPZ-500 A/PILOT Sperry SPZ-500 Dual Collins VHF-20 Dual Collins VIR-30 Collins DME-40

XPDR Dual Garmin GTX-335 Honeywell Primus 400 Color BFG WX-1000 BFG Skywatch Sandel EGPWS GPS Garmin GNS-500W / King KLN-900

Standby Gyro Angle of Attack Indicator Engine Synch Sierra Radome Mod Glareshield Mod Rosen Sun Visors Lead Acid Battery Medeco Locks Quick-Donning Oxygen Masks Dual Davtron Digital Clocks