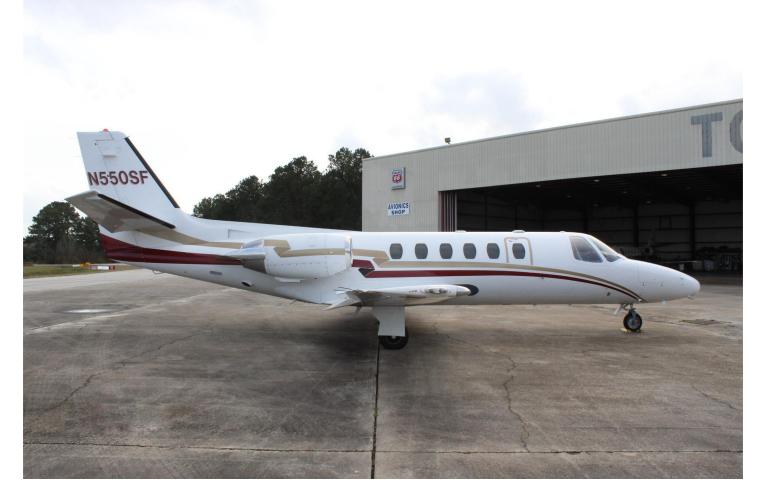

**1979 CESSNA CITATION II Registration: N550SF | Serial Number: 550-0110** Nashville International Airport – Nashville, Tennessee (KBNA)

### **EXTERIOR**:

Overall white with gold and maroon accent stripes painted in 2000