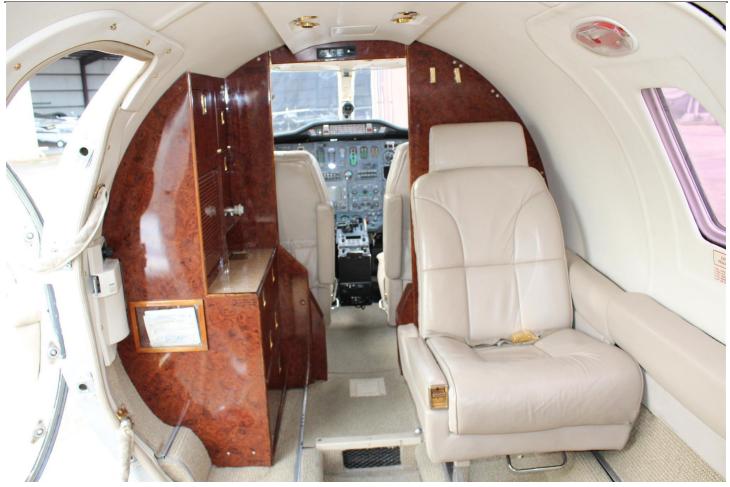

### **INTERIOR**:

Nine passenger interior with seats finished in beige leather. Forward deluxe refreshment center. Lavatory With Luggage Area