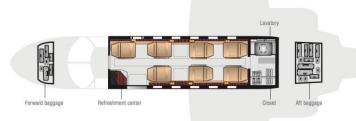

Ski Tube Installation ADS-B In/Out
Tail Logo Flood Light Gogo L3 Avance Wifi

**INTERIOR:** New Soft Goods 2018

Eight Passenger Headliner and Windows Are Beige

Seven Seat Configurations

Lower Sidewalls Burgundy & Taupe Pattern

Aft Belted Flushing Toilet in The Lavatory

Carpet Is Fireblocked Rustica Bouclee Pomez

Left Forward Galley Cabinetry Swirled Walnut Wood Veneer

B&D 1500 Flight Information Display Plating Is Polished Almond Gold

Delta Light Grey Chanelle Leather Passenger Seats

Cabin Indirect Lightning

**EXTERIOR:** Paint 2012

White with Silver and Black stripes