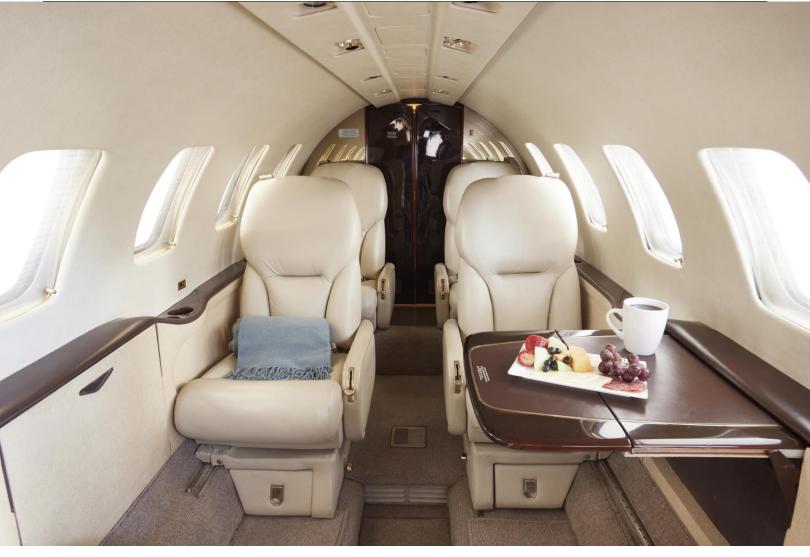

Ski Tube Installation ADS-B In/Out
Tail Logo Flood Light Gogo L3 Avance Wifi

**INTERIOR:** New Soft Goods 2018

Eight Passenger Headliner and Windows Are Beige

Seven Seat Configurations

Lower Sidewalls Burgundy & Taupe Pattern

Aft Belted Flushing Toilet in The Lavatory

Carpet Is Fireblocked Rustica Bouclee Pomez

Left Forward Galley Cabinetry Swirled Walnut Wood Veneer

B&D 1500 Flight Information Display Plating Is Polished Almond Gold

Delta Light Grey Chanelle Leather Passenger Seats

Cabin Indirect Lightning

**EXTERIOR:** Paint 2012

White with Silver and Black stripes