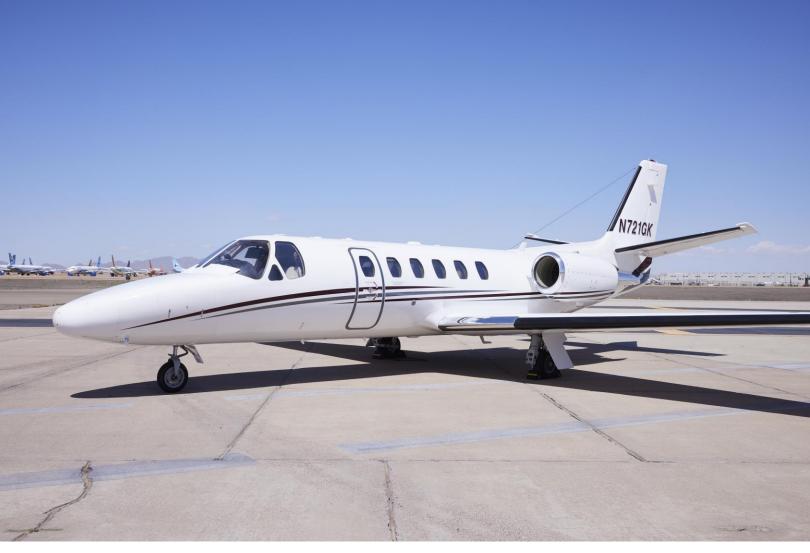

Delta Light Grey Chanelle Leather Passenger Seats

Cabin Indirect Lightning

**EXTERIOR:** Paint 2012

White with Silver and Black stripes