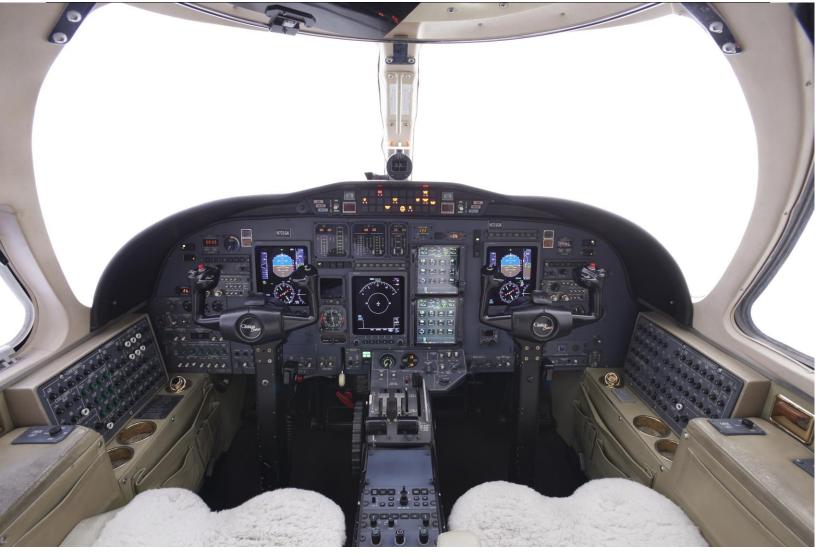

UNS-1K w/USB ADF

Honeywell HHF-950 Hf System

Dual Kt-70 Mode S Transponders

A 4 406 MHZ FLT DV9M G 415

Honeywell TCAS I Artex 406 MHZ ELT RVSM Certified Coltech CSD-10 SELCAL GTX-335R Transponder

Honeywell P-600 Weather Radar GTX-345R Transponder Collins ALT055 Radio Altimeter Flightstream 510

Safe Flight N1 Computer

**ADDITIONAL EQUIPMENT:** 

Aircell ST-3100 Pulse Light System
Satcom System with Dual Handsets Thrust Reversers

Lifeport Plus System (STC) Eros Crew O2 Masks Aerosled System 110 Vac Outlets Monorail Sunvisor