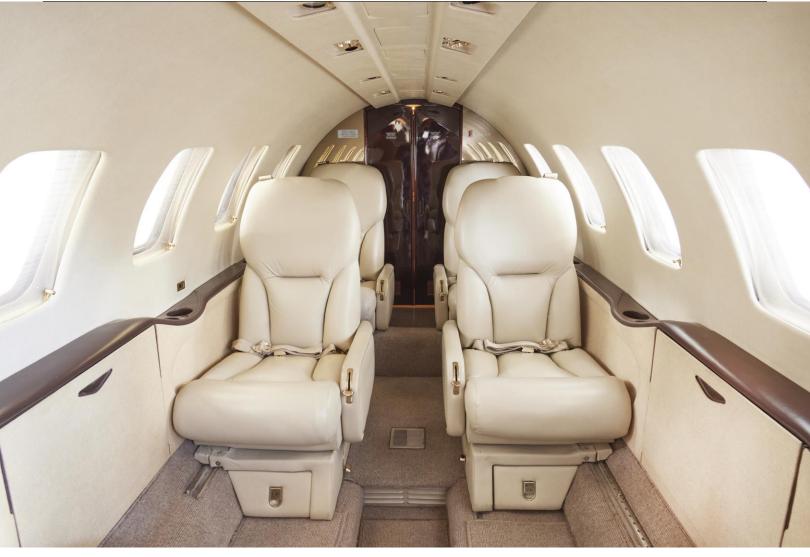

Ski Tube Installation ADS-B In/Out
Tail Logo Flood Light Gogo L3 Avance Wifi

**INTERIOR:** New Soft Goods 2018

Eight Passenger Headliner and Windows Are Beige

Seven Seat Configurations

Lower Sidewalls Burgundy & Taupe Pattern

Aft Belted Flushing Toilet in The Lavatory

Carpet Is Fireblocked Rustica Bouclee Pomez

Left Forward Galley Cabinetry Swirled Walnut Wood Veneer

B&D 1500 Flight Information Display Plating Is Polished Almond Gold

Delta Light Grey Chanelle Leather Passenger Seats

Cabin Indirect Lightning

**EXTERIOR:** Paint 2012

White with Silver and Black stripes