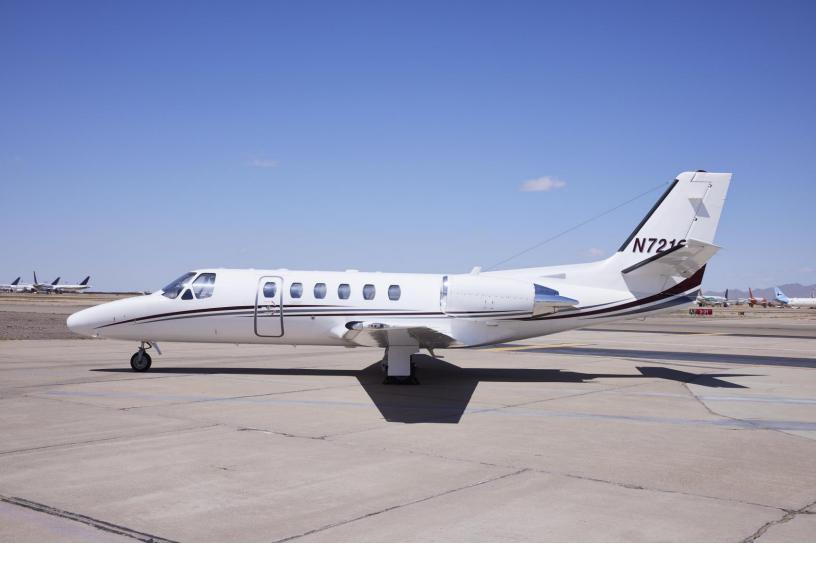

Delta Light Grey Chanelle Leather Passenger Seats

Cabin Indirect Lightning

**EXTERIOR:** Paint 2012

White with Silver and Black stripes