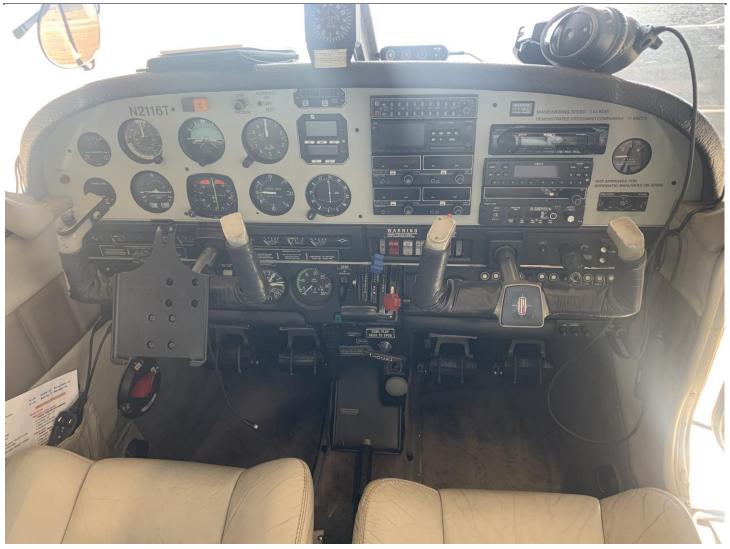

### 1971 PIPER ARROW

Serial Number: 28R-7135061 Registration: N2116T

**AIRFRAME:** 

7,700 hours AFTT

ENGINE: Lycoming IO-360 (200hp) 2000-Hour TBO

Engine 1:

1,100 hours SMOH

**AVIONICS:** 

Davtron 811B Flight Time Recorder

Apollo GX50 GPS

King KCS55

King KN94 DME

PS Engineering PM 2000 Intercom

Shadin Fuel Flow Management System

**ADDITIONAL:** 

LoPresti Cowl

Graphic Engine Monitor
King Dual KX155 Nav/Com
King KI201C VOR
Stratus ADS-B Transponder

Shadin 2000 Altitude Management

S-TEC Auto Pilot

LoPresti Speed Hub LoPresti Wing Tips Enclosed Nav Lights Right Toe Brakes\