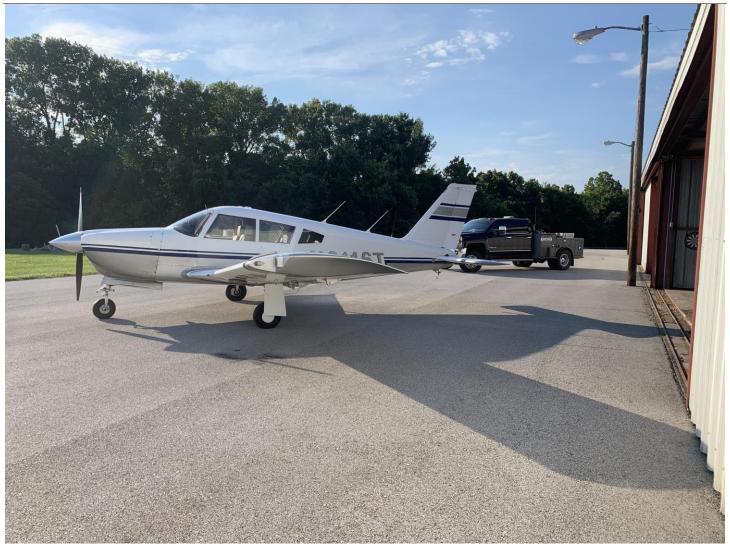

### 1971 PIPER ARROW

Serial Number: 28R-7135061 Registration: N2116T

**AIRFRAME:** 

7,700 hours AFTT

ENGINE: Lycoming IO-360 (200hp) 2000-Hour TBO

Engine 1:

1,100 hours SMOH

**AVIONICS:** 