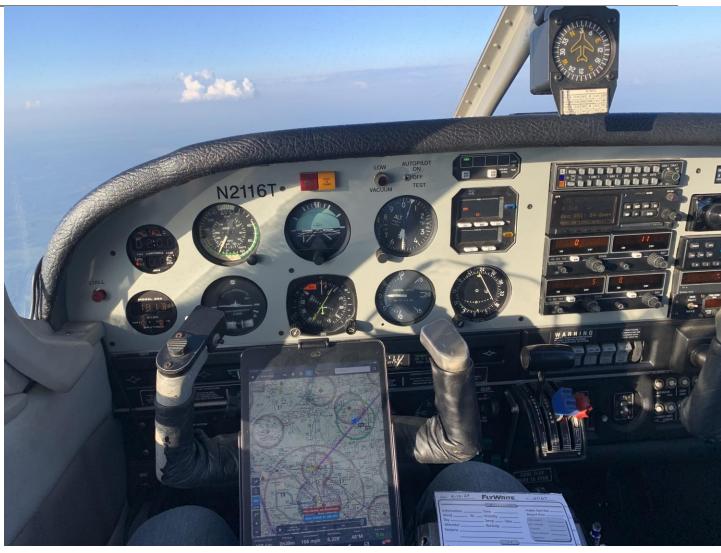

### 1971 PIPER ARROW

Serial Number: 28R-7135061 Registration: N2116T

**AIRFRAME:** 

7,700 hours AFTT

ENGINE: Lycoming IO-360 (200hp) 2000-Hour TBO

Engine 1:

1,100 hours SMOH

**AVIONICS:** 

Davtron 811B Flight Time Recorder

Apollo GX50 GPS

King KCS55

King KN94 DME

PS Engineering PM 2000 Intercom

Shadin Fuel Flow Management System

**ADDITIONAL:** 

LoPresti Cowl

Graphic Engine Monitor
King Dual KX155 Nav/Com
King KI201C VOR
Stratus ADS-B Transponder

Shadin 2000 Altitude Management

S-TEC Auto Pilot

LoPresti Speed Hub LoPresti Wing Tips Enclosed Nav Lights Right Toe Brakes\