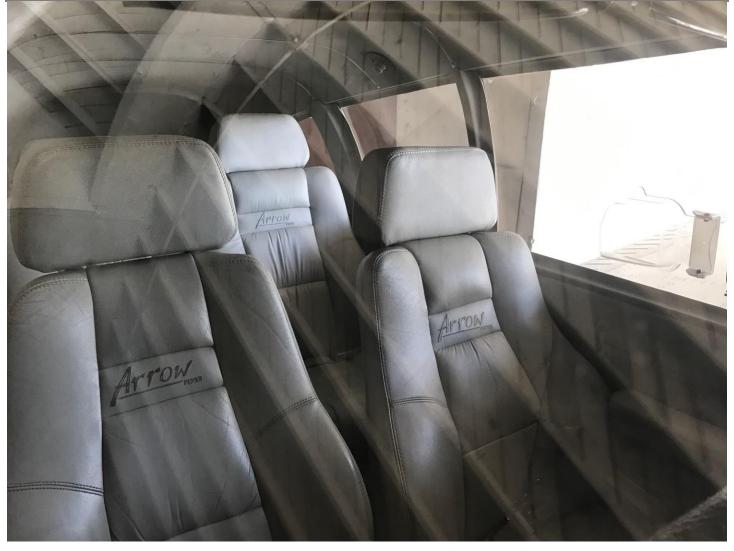

### 1971 PIPER ARROW

Serial Number: 28R-7135061 Registration: N2116T

**AIRFRAME:** 

7,700 hours AFTT

ENGINE: Lycoming IO-360 (200hp) 2000-Hour TBO

Engine 1:

1,100 hours SMOH

**AVIONICS:** 