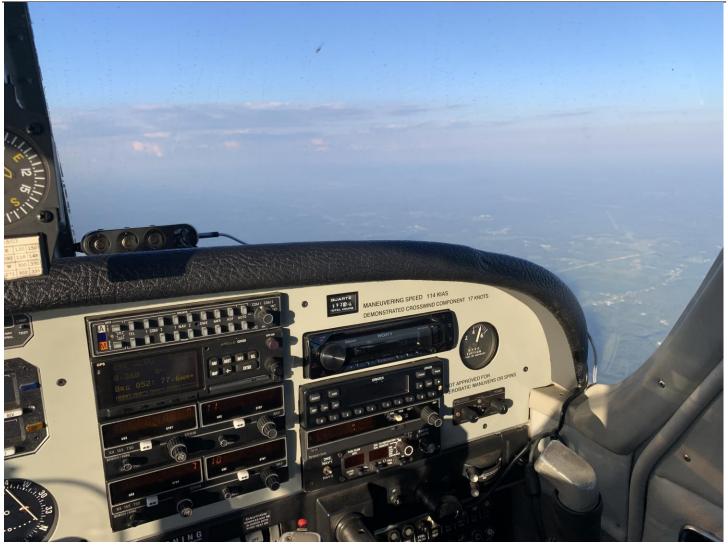

Davtron 811B Flight Time Recorder

Apollo GX50 GPS

King KCS55

King KN94 DME

PS Engineering PM 2000 Intercom

Shadin Fuel Flow Management System

**ADDITIONAL:** 

LoPresti Cowl

Graphic Engine Monitor
King Dual KX155 Nav/Com
King KI201C VOR
Stratus ADS-B Transponder

Shadin 2000 Altitude Management

S-TEC Auto Pilot

LoPresti Speed Hub LoPresti Wing Tips Enclosed Nav Lights Right Toe Brakes\