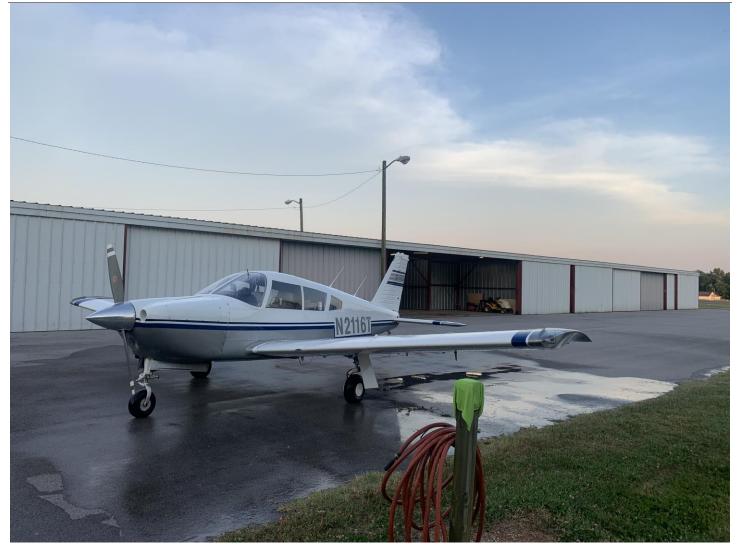

### 1971 PIPER ARROW

Serial Number: 28R-7135061 Registration: N2116T

**AIRFRAME:** 

7,700 hours AFTT

ENGINE: Lycoming IO-360 (200hp) 2000-Hour TBO

Engine 1:

1,100 hours SMOH

**AVIONICS:** 