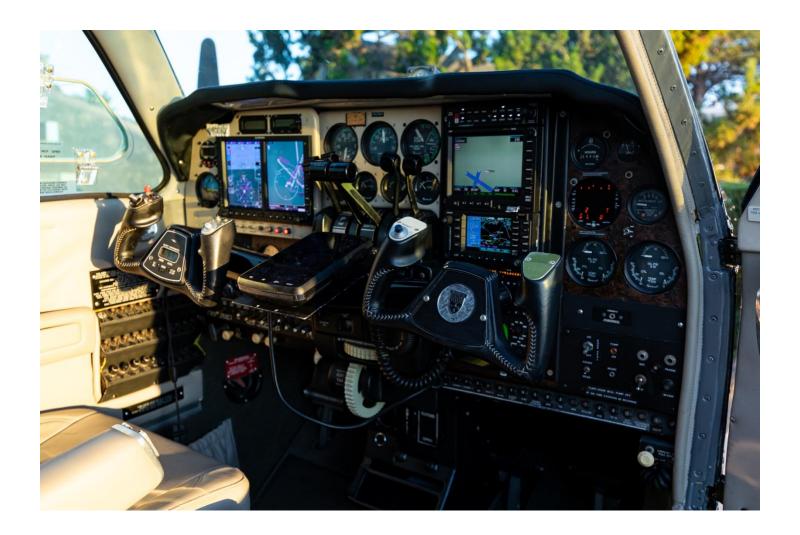

289 SOH 289 SOH

Overhauled by Corona Aircraft Engines

**PROP:** McCauley- 3 Blade

Propeller 1: Propeller 2: 289 hrs SPOH 289 hrs SPOH

**AVIONICS:** 

Garmin G500 EFIS S-TEC 55X IFCS Autopilot

WAAS GMA-350 Audio Panel

Garmin MX-20 JPI EDM-760 Engine Analyzer w/ Fuel Flow

Garmin GNS 480W Garmin SL-30

Garmin 796 TAWS
Sandel SN3500 ADSB Out

BFGoodrich WX-500 Avidyne TAS-600 Garmin GTX-330ES Bendix RDR-160

**ADDITIONAL:** 