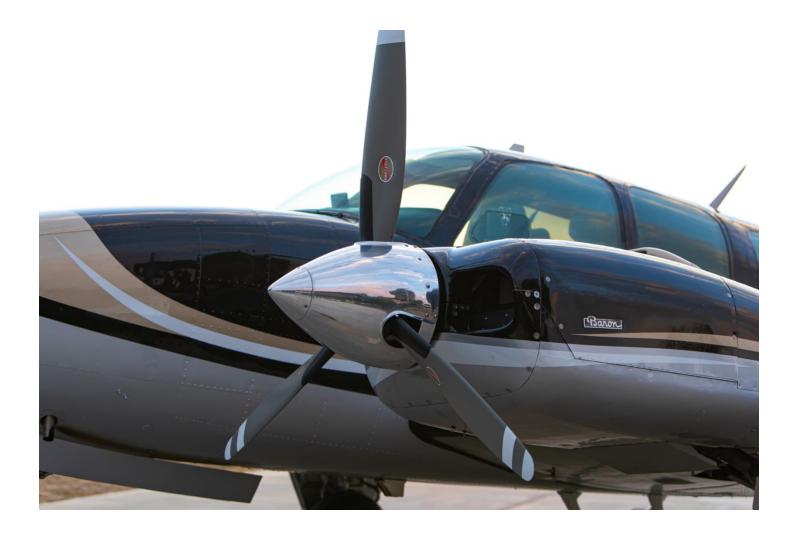

289 SOH 289 SOH

Overhauled by Corona Aircraft Engines

**PROP:** McCauley- 3 Blade

Propeller 1: Propeller 2: 289 hrs SPOH 289 hrs SPOH

**AVIONICS:** 

Garmin G500 EFIS S-TEC 55X IFCS Autopilot

WAAS GMA-350 Audio Panel