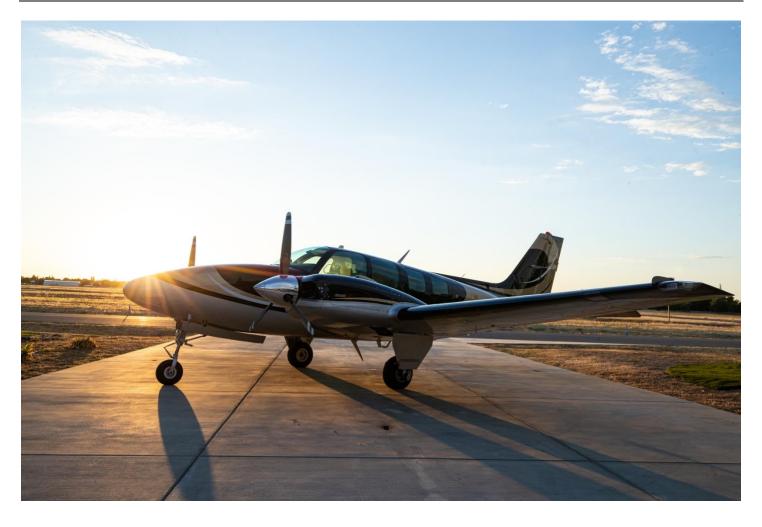

1976 Beechcraft Baron 58 Serial Number: TH-723 Registration: N900NX

**AIRFRAME:** 

6,735 hours TTSN

**ENGINE**: Continental Aerospace Technologies IO-520-C/CB (TBO: 1,700)

Engine 1: 287435R Engine 2: 298714R

**INTERIOR: 2017** 

**Executive 6 Passenger Configuration** 

**EXTERIOR: 2021** 

Custom Black, Gold, & Grey with White Accents.

**MAINTENANCE:** 

Fresh Annual Inspection as of July 2023 Fuel Capacity 166 Gallons