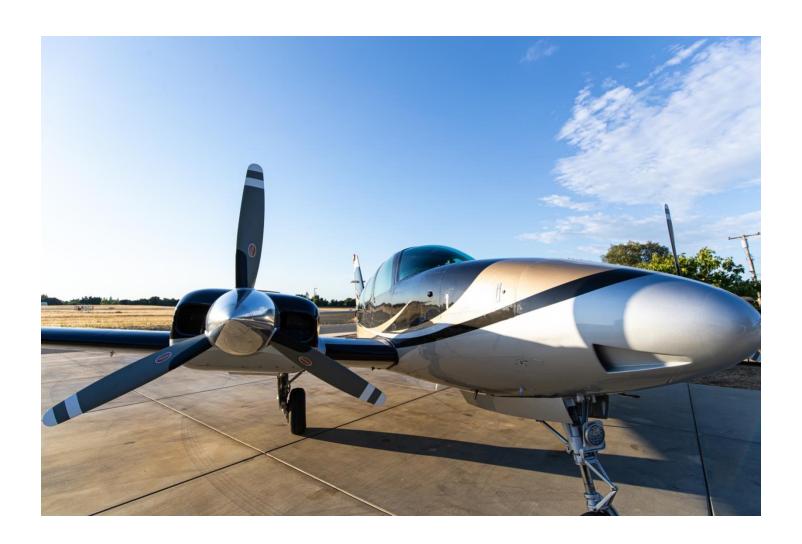

1976 Beechcraft Baron 58 Serial Number: TH-723 Registration: N900NX

**AIRFRAME:** 

6,735 hours TTSN

**ENGINE**: Continental Aerospace Technologies IO-520-C/CB (TBO: 1,700)

Engine 1: 287435R Engine 2: 298714R

**INTERIOR: 2017** 

**Executive 6 Passenger Configuration** 

**EXTERIOR: 2021** 

Custom Black, Gold, & Grey with White Accents.

**MAINTENANCE:** 

Fresh Annual Inspection as of July 2023 Fuel Capacity 166 Gallons