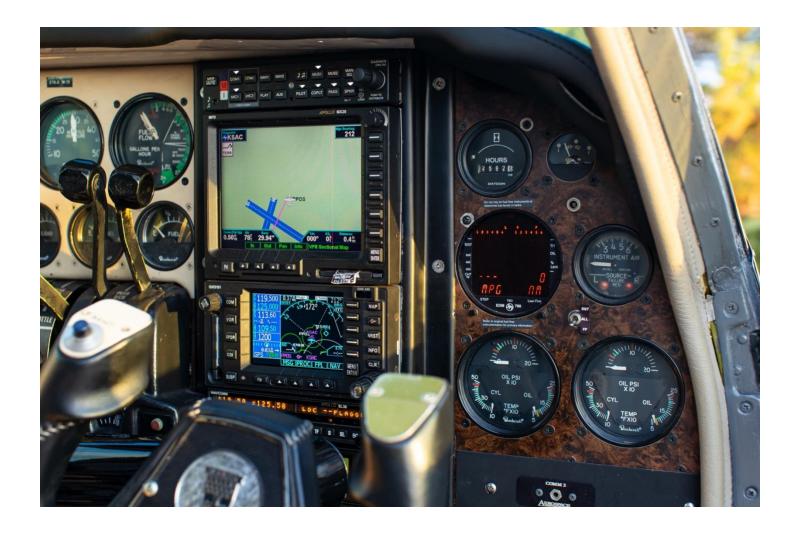

289 SOH 289 SOH

Overhauled by Corona Aircraft Engines

**PROP:** McCauley- 3 Blade

Propeller 1: Propeller 2: 289 hrs SPOH 289 hrs SPOH

**AVIONICS:** 

Garmin G500 EFIS S-TEC 55X IFCS Autopilot

WAAS GMA-350 Audio Panel

Garmin MX-20 JPI EDM-760 Engine Analyzer w/ Fuel Flow

Garmin GNS 480W Garmin SL-30

Garmin 796 TAWS
Sandel SN3500 ADSB Out

BFGoodrich WX-500 Avidyne TAS-600 Garmin GTX-330ES Bendix RDR-160

**ADDITIONAL:** 