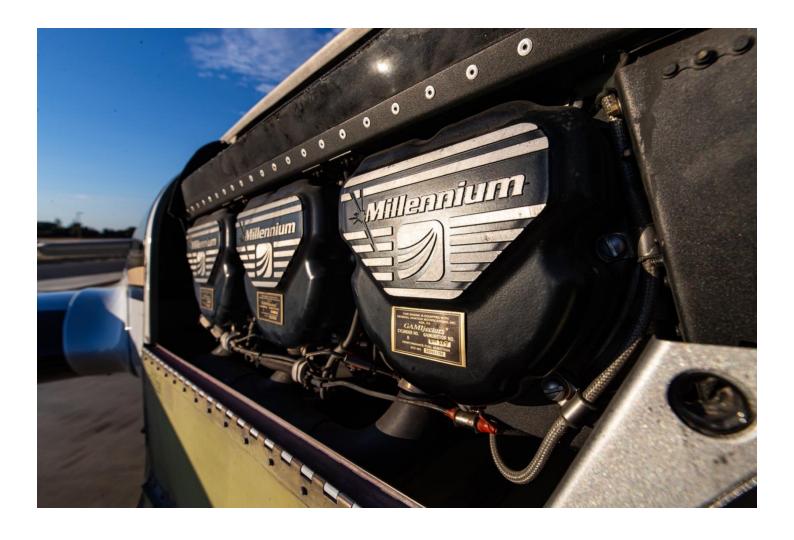

1976 Beechcraft Baron 58 Serial Number: TH-723 Registration: N900NX

**AIRFRAME:** 

6,735 hours TTSN

**ENGINE**: Continental Aerospace Technologies IO-520-C/CB (TBO: 1,700)

Engine 1: 287435R Engine 2: 298714R

289 SOH 289 SOH

Overhauled by Corona Aircraft Engines

**PROP:** McCauley- 3 Blade

Propeller 1: Propeller 2: 289 hrs SPOH 289 hrs SPOH

**AVIONICS:** 

Garmin G500 EFIS S-TEC 55X IFCS Autopilot

WAAS GMA-350 Audio Panel