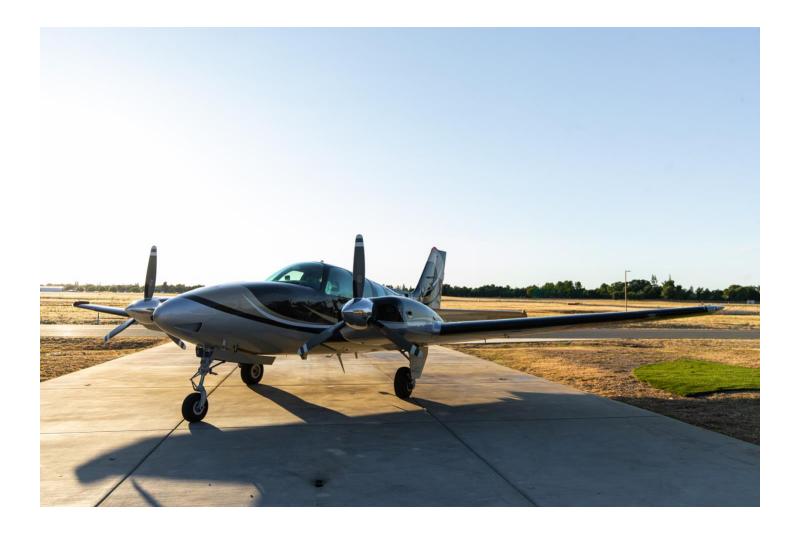

1976 Beechcraft Baron 58 Serial Number: TH-723 Registration: N900NX

**AIRFRAME:** 

6,735 hours TTSN

**ENGINE**: Continental Aerospace Technologies IO-520-C/CB (TBO: 1,700)

Engine 1: 287435R Engine 2: 298714R

**INTERIOR: 2017** 

**Executive 6 Passenger Configuration** 

**EXTERIOR: 2021** 

Custom Black, Gold, & Grey with White Accents.

**MAINTENANCE:** 

Fresh Annual Inspection as of July 2023 Fuel Capacity 166 Gallons