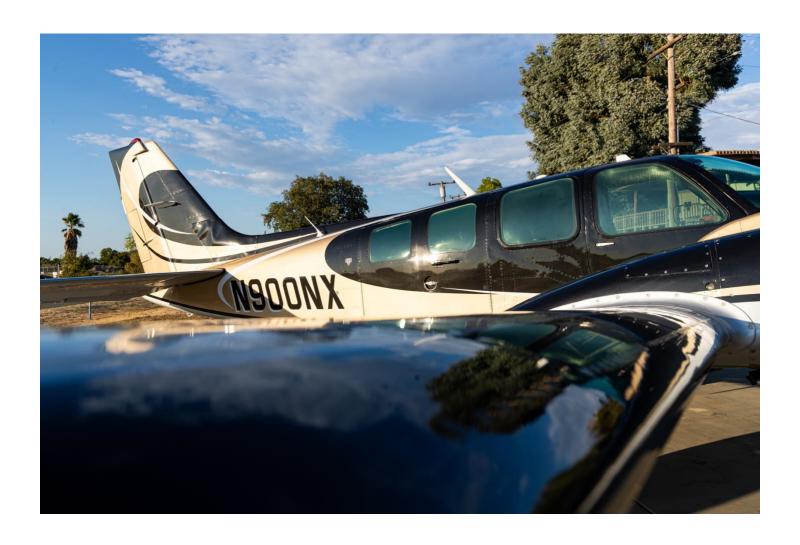

1976 Beechcraft Baron 58 Serial Number: TH-723 Registration: N900NX

**AIRFRAME:** 

6,735 hours TTSN

**ENGINE**: Continental Aerospace Technologies IO-520-C/CB (TBO: 1,700)

Engine 1: 287435R Engine 2: 298714R

**INTERIOR: 2017** 

**Executive 6 Passenger Configuration** 

**EXTERIOR: 2021** 

Custom Black, Gold, & Grey with White Accents.

**MAINTENANCE:** 

Fresh Annual Inspection as of July 2023 Fuel Capacity 166 Gallons