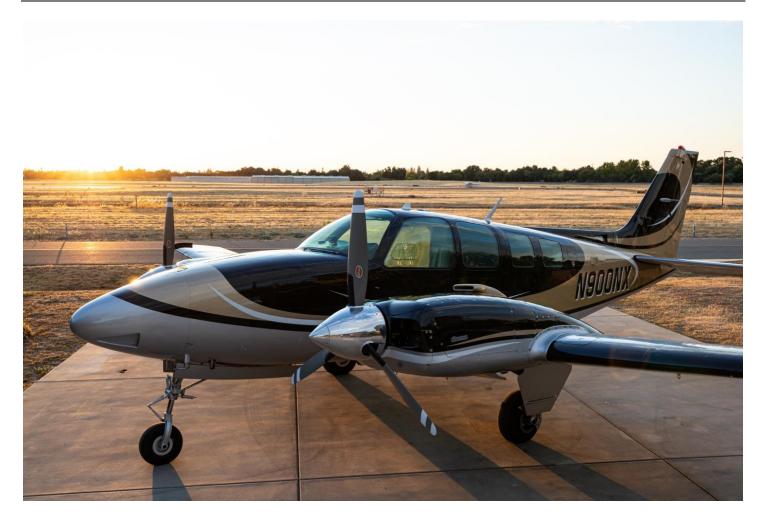

1976 Beechcraft Baron 58 Serial Number: TH-723 Registration: N900NX

**AIRFRAME:** 

6,735 hours TTSN

**ENGINE**: Continental Aerospace Technologies IO-520-C/CB (TBO: 1,700)

Engine 1: 287435R Engine 2: 298714R

**INTERIOR: 2017** 

**Executive 6 Passenger Configuration** 

**EXTERIOR: 2021** 

Custom Black, Gold, & Grey with White Accents.

**MAINTENANCE:** 

Fresh Annual Inspection as of July 2023 Fuel Capacity 166 Gallons