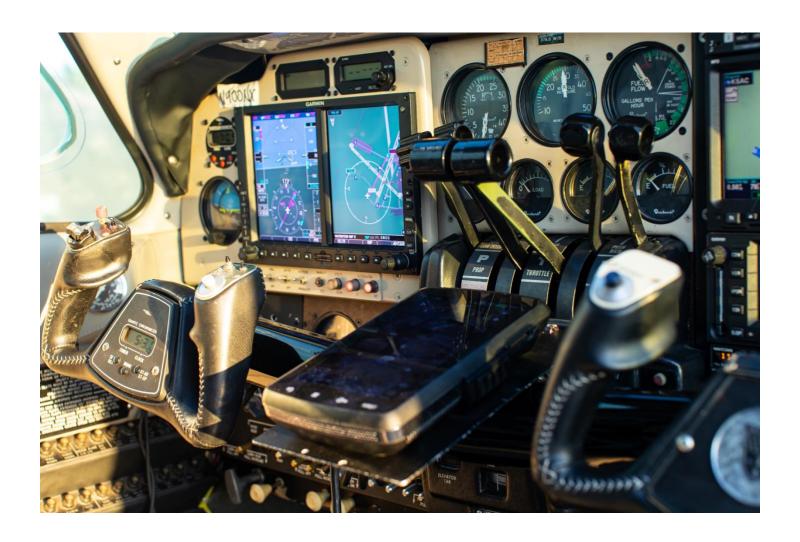

289 SOH 289 SOH

Overhauled by Corona Aircraft Engines

**PROP:** McCauley- 3 Blade

Propeller 1: Propeller 2: 289 hrs SPOH 289 hrs SPOH

**AVIONICS:** 

Garmin G500 EFIS S-TEC 55X IFCS Autopilot

WAAS GMA-350 Audio Panel

Garmin MX-20 JPI EDM-760 Engine Analyzer w/ Fuel Flow

Garmin GNS 480W Garmin SL-30

Garmin 796 TAWS
Sandel SN3500 ADSB Out

BFGoodrich WX-500 Avidyne TAS-600 Garmin GTX-330ES Bendix RDR-160

**ADDITIONAL:** 