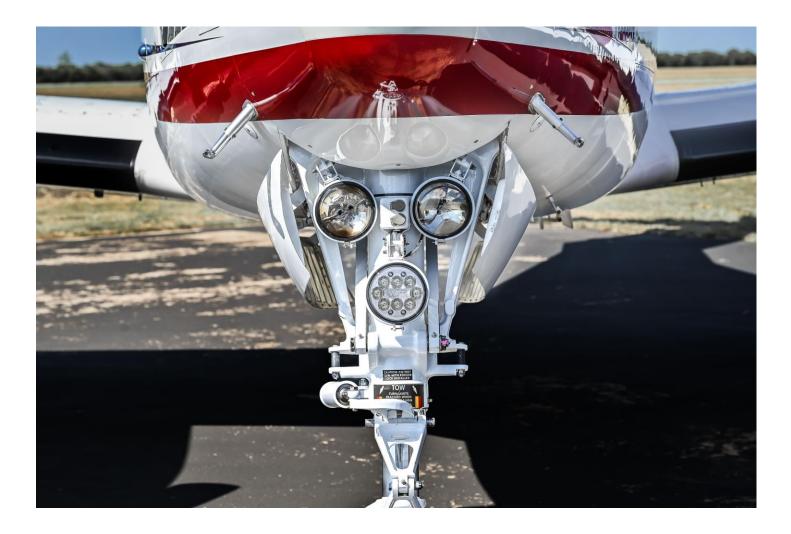

# **EXTERIOR: (2015)**

Overall Matterhorn White w/Burgundy & Arista Blue Accents