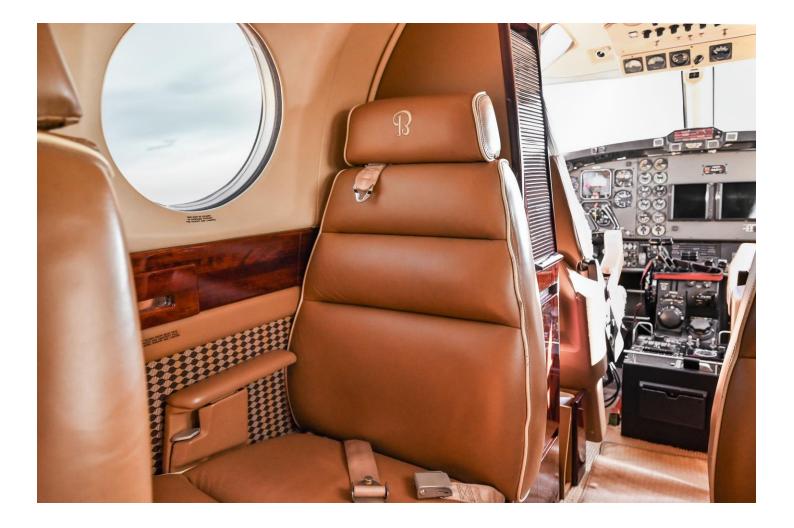

# **INTERIOR: (2015) Executive Configuration**

Polo Tan Leather Seating (USB Charging Ports at Each Seat), Aft Club w/Six (6) Cabin Chairs, Aft Jump Seats.

Forward LS Upright Pyramid Cabinet, Mid-Cabin RS Narrow Pyramid Cabinet, Water Tank, 1-Gallon Prepco Heated Liquid Container, Overboard Drain, Bottle Storage Drawer for Four (4) Decanters, Ice Chest, Double Ice Drawer.