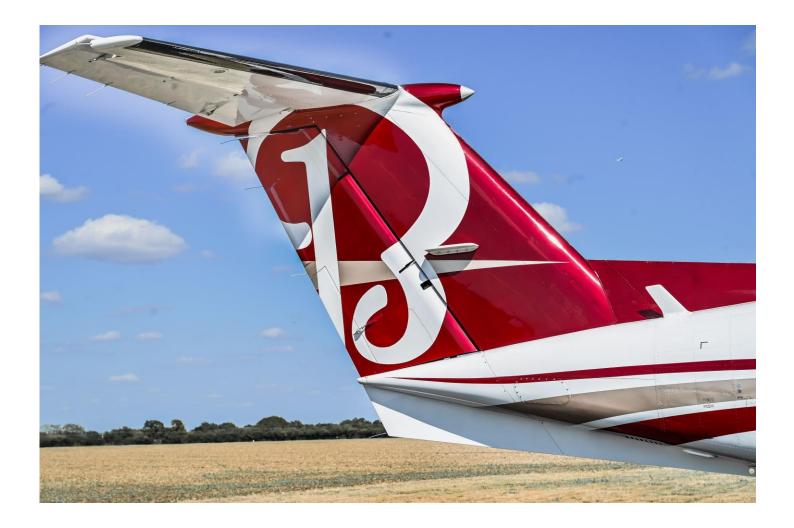

# **EXTERIOR: (2015)**

Overall Matterhorn White w/Burgundy & Arista Blue Accents