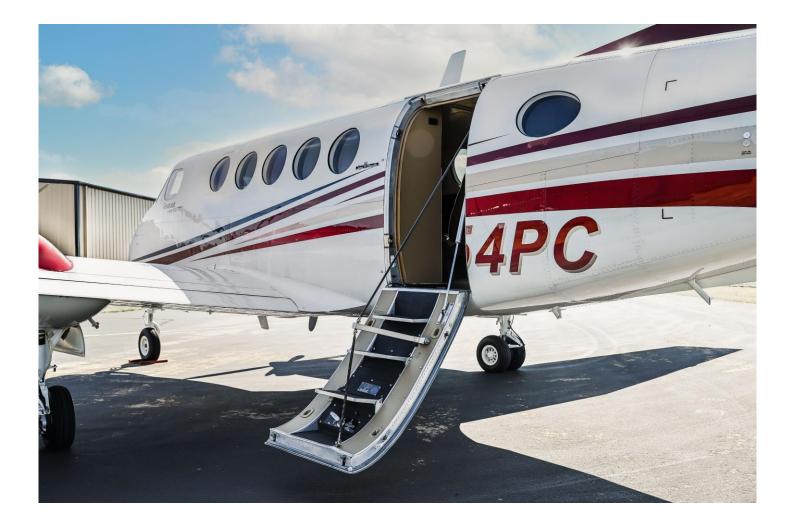

# **INTERIOR: (2015) Executive Configuration**

Polo Tan Leather Seating (USB Charging Ports at Each Seat), Aft Club w/Six (6) Cabin Chairs, Aft Jump Seats.

Forward LS Upright Pyramid Cabinet, Mid-Cabin RS Narrow Pyramid Cabinet, Water Tank, 1-Gallon Prepco Heated Liquid Container, Overboard Drain, Bottle Storage Drawer for Four (4) Decanters, Ice Chest, Double Ice Drawer.

# **EXTERIOR: (2015)**

Overall Matterhorn White w/Burgundy & Arista Blue Accents