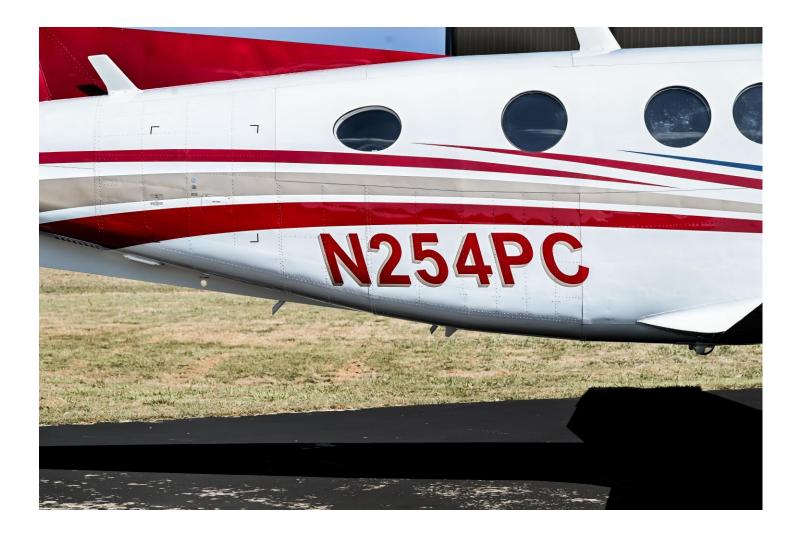

# 1988 King Air 300 Serial Number: FA-160 Registration Number: N254PC (KPWG) McGregor Executive Airport, Waco, Texas

# **EXTERIOR: (2015)**

Overall Matterhorn White w/Burgundy & Arista Blue Accents