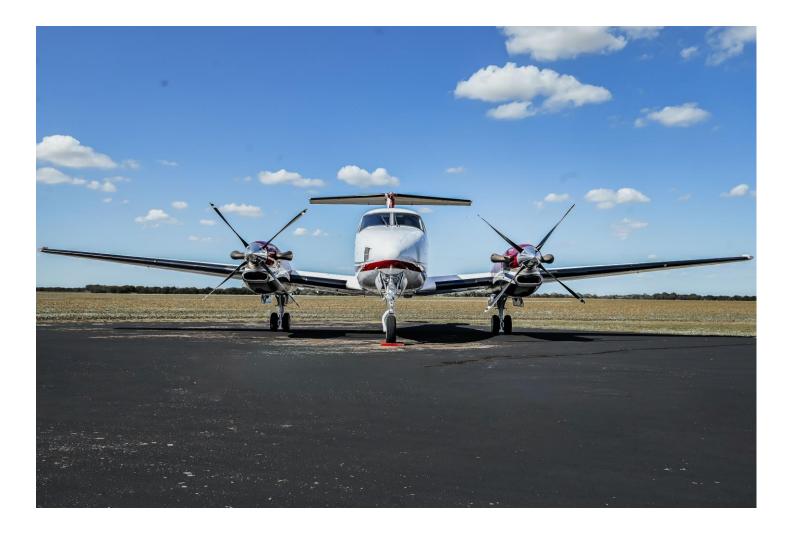

# 1988 King Air 300 Serial Number: FA-160 Registration Number: N254PC (KPWG) McGregor Executive Airport, Waco, Texas

# **EXTERIOR: (2015)**

Overall Matterhorn White w/Burgundy & Arista Blue Accents