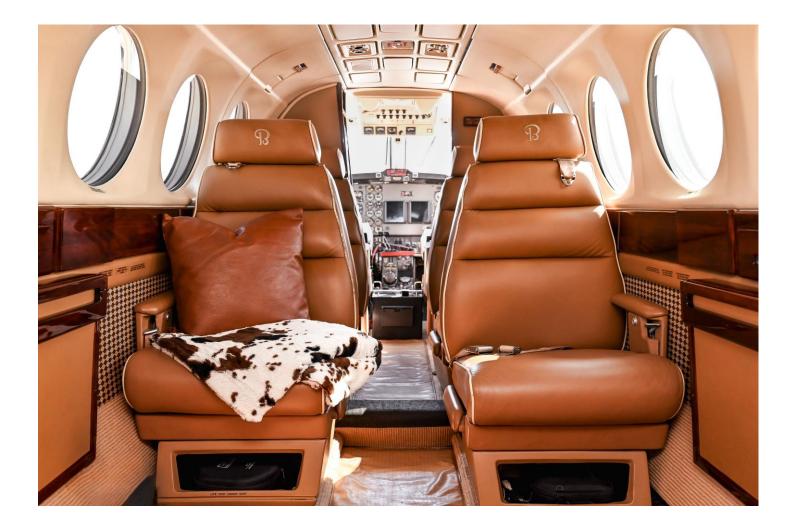

# **INTERIOR: (2015) Executive Configuration**

Polo Tan Leather Seating (USB Charging Ports at Each Seat), Aft Club w/Six (6) Cabin Chairs, Aft Jump Seats.

Forward LS Upright Pyramid Cabinet, Mid-Cabin RS Narrow Pyramid Cabinet, Water Tank, 1-Gallon Prepco Heated Liquid Container, Overboard Drain, Bottle Storage Drawer for Four (4) Decanters, Ice Chest, Double Ice Drawer.