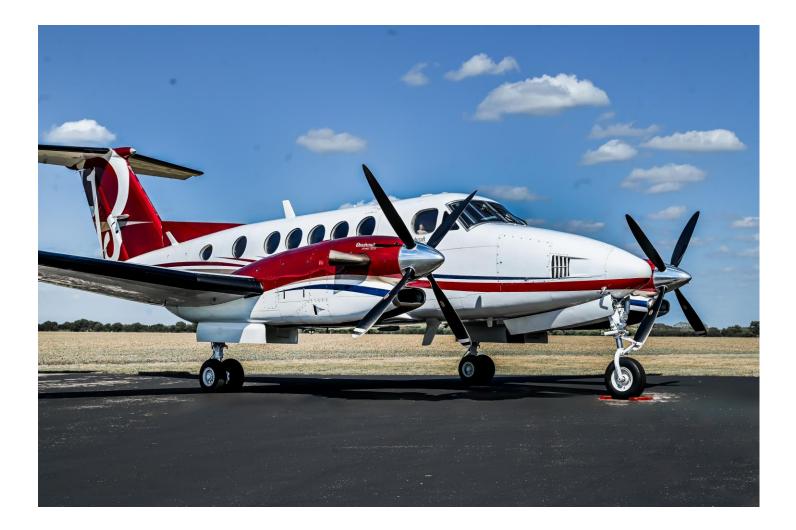

# 1988 King Air 300 Serial Number: FA-160 Registration Number: N254PC (KPWG) McGregor Executive Airport, Waco, Texas

# **EXTERIOR: (2015)**

Overall Matterhorn White w/Burgundy & Arista Blue Accents