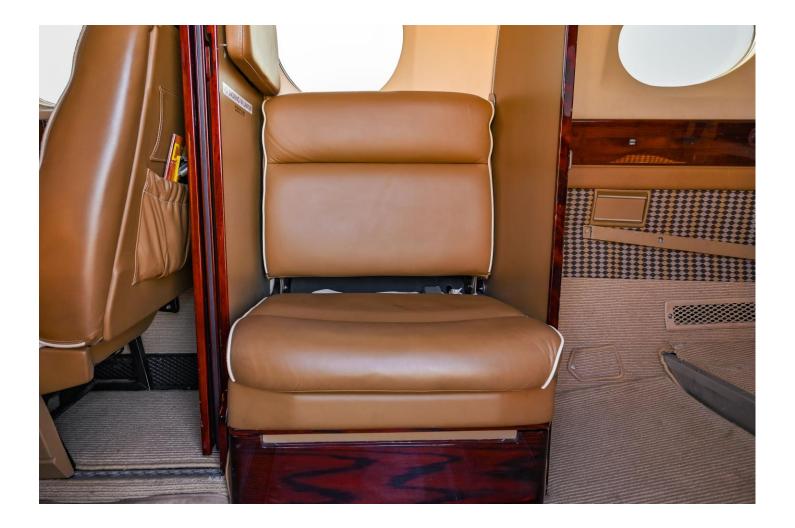

# **INTERIOR: (2015) Executive Configuration**

Polo Tan Leather Seating (USB Charging Ports at Each Seat), Aft Club w/Six (6) Cabin Chairs, Aft Jump Seats.

Forward LS Upright Pyramid Cabinet, Mid-Cabin RS Narrow Pyramid Cabinet, Water Tank, 1-Gallon Prepco Heated Liquid Container, Overboard Drain, Bottle Storage Drawer for Four (4) Decanters, Ice Chest, Double Ice Drawer.