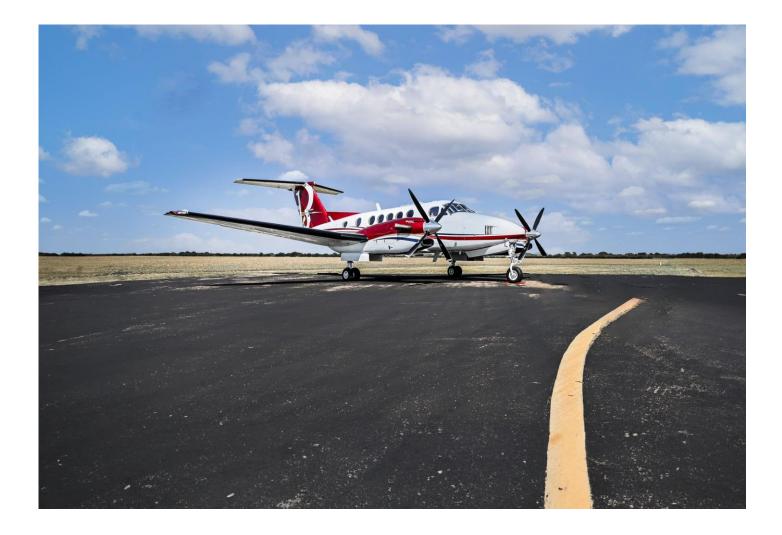

# 1988 King Air 300 Serial Number: FA-160 Registration Number: N254PC (KPWG) McGregor Executive Airport, Waco, Texas

# **EXTERIOR: (2015)**

Overall Matterhorn White w/Burgundy & Arista Blue Accents