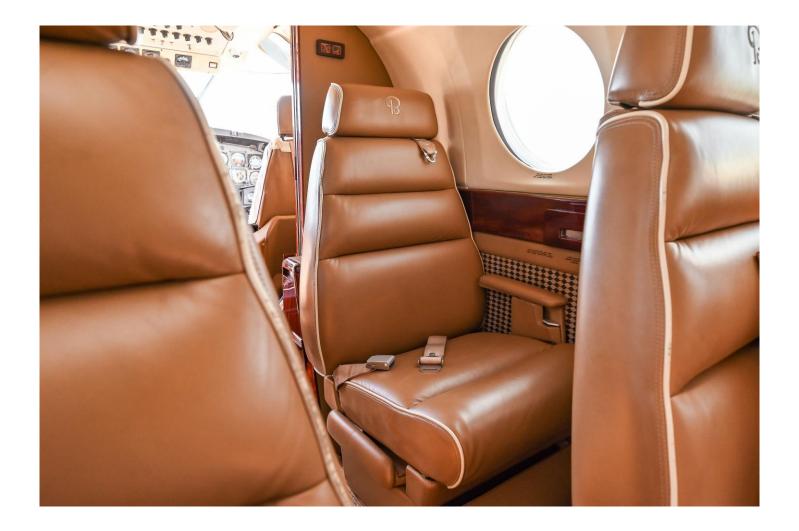

# **INTERIOR: (2015) Executive Configuration**

Polo Tan Leather Seating (USB Charging Ports at Each Seat), Aft Club w/Six (6) Cabin Chairs, Aft Jump Seats.

Forward LS Upright Pyramid Cabinet, Mid-Cabin RS Narrow Pyramid Cabinet, Water Tank, 1-Gallon Prepco Heated Liquid Container, Overboard Drain, Bottle Storage Drawer for Four (4) Decanters, Ice Chest, Double Ice Drawer.