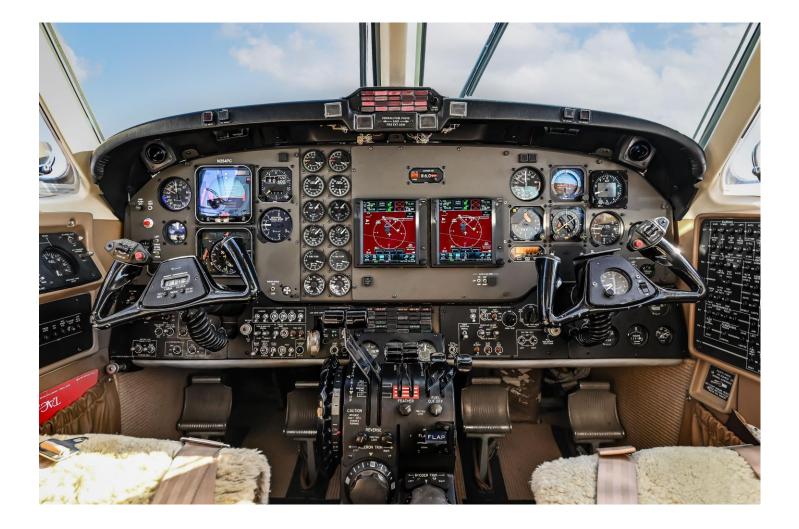

## **AVIONICS:**

Altimeter: Collins ALI-80A w/altitude preselect & alert Autopilot: Collins APS-65 Comm Radios: Dual Garmin GTN-750 Compass: Dual Collins MCS-65 DME: Dual Collins Flight Director: Collins FIS-85 Flight Phone: AirCell GPS: Dual Garmin GTN-750 (WAAS/LPV) HSI: Collins HSI-85

# **ADDITIONAL:**

-Flushing Lav -ADS-B Capable -RVSM -Flight Management System Right: PCE-95348 7987.7 (hours) TTSN 4,617.5 (hours) TSOH

Right: FWA-3828 8,128 (hours) TTSN 618.6 (hours) TSOH

Nav Radios: Dual Garmin GTN-750 Radar Altimeter: Collins ALT-50 RMI: Dual Collins RMI-30 Stormscope: BFGoodrich WX-1000+ TAWS: Garmin TCAS: Garmin Transponder: Dual Collins TDR-90 Weather Radar: Garmin VP (digital)