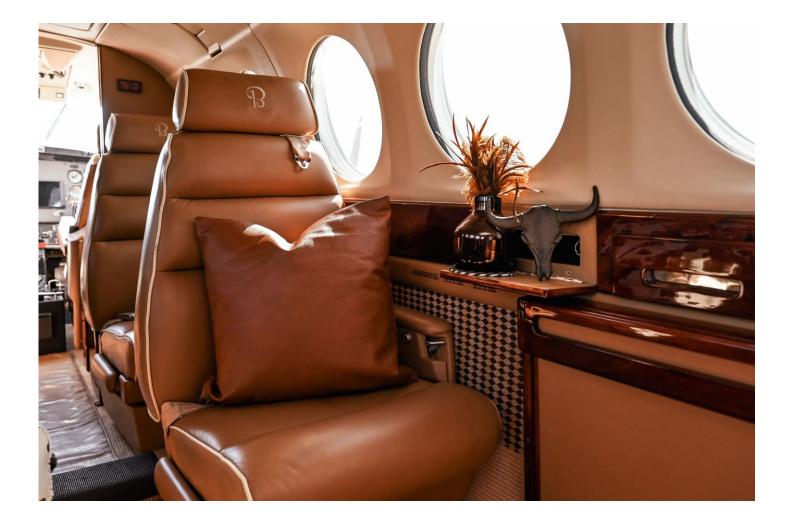

# **INTERIOR: (2015) Executive Configuration**

Polo Tan Leather Seating (USB Charging Ports at Each Seat), Aft Club w/Six (6) Cabin Chairs, Aft Jump Seats.

Forward LS Upright Pyramid Cabinet, Mid-Cabin RS Narrow Pyramid Cabinet, Water Tank, 1-Gallon Prepco Heated Liquid Container, Overboard Drain, Bottle Storage Drawer for Four (4) Decanters, Ice Chest, Double Ice Drawer.