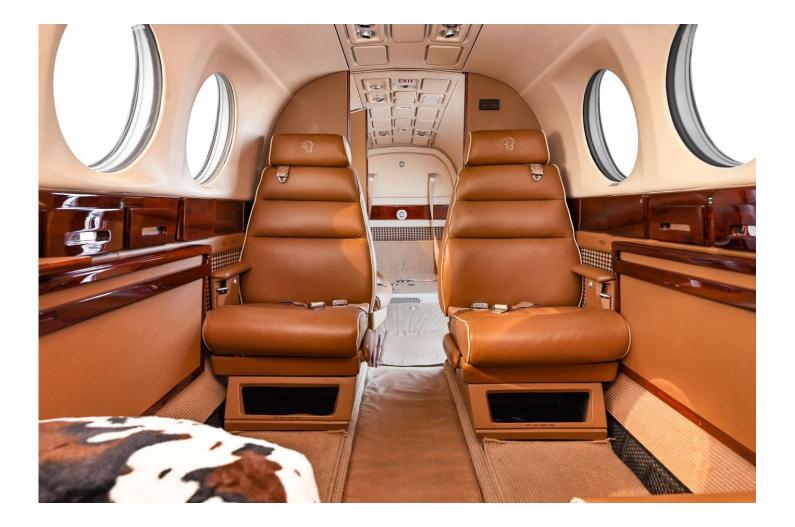

# **INTERIOR: (2015) Executive Configuration**

Polo Tan Leather Seating (USB Charging Ports at Each Seat), Aft Club w/Six (6) Cabin Chairs, Aft Jump Seats.

Forward LS Upright Pyramid Cabinet, Mid-Cabin RS Narrow Pyramid Cabinet, Water Tank, 1-Gallon Prepco Heated Liquid Container, Overboard Drain, Bottle Storage Drawer for Four (4) Decanters, Ice Chest, Double Ice Drawer.