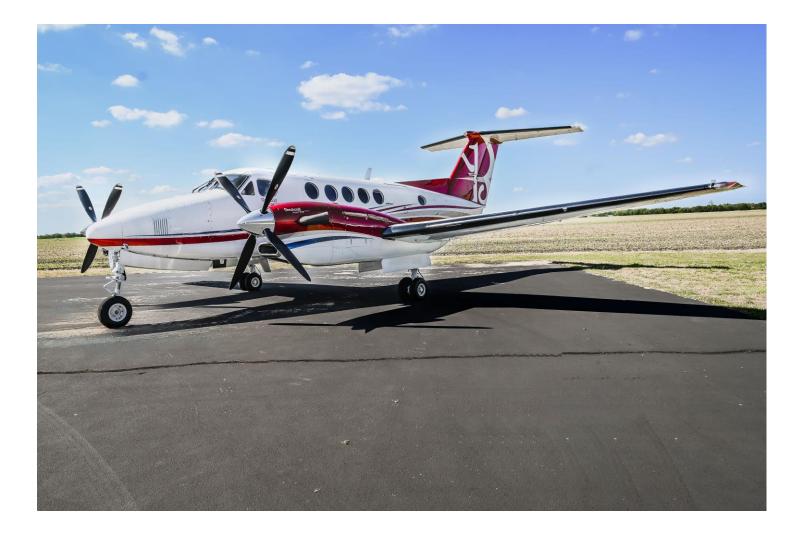

# 1988 King Air 300 Serial Number: FA-160 Registration Number: N254PC (KPWG) McGregor Executive Airport, Waco, Texas

# **EXTERIOR: (2015)**

Overall Matterhorn White w/Burgundy & Arista Blue Accents