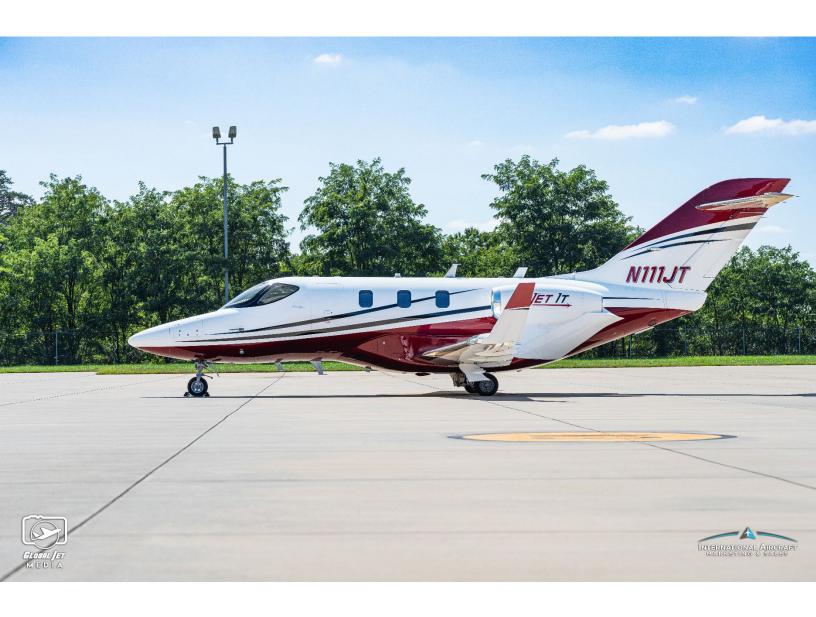

HondaJet Elite N111JT SN: 42000161

#### **EXTERIOR:**

Snow white w/ ruby red and black accents.