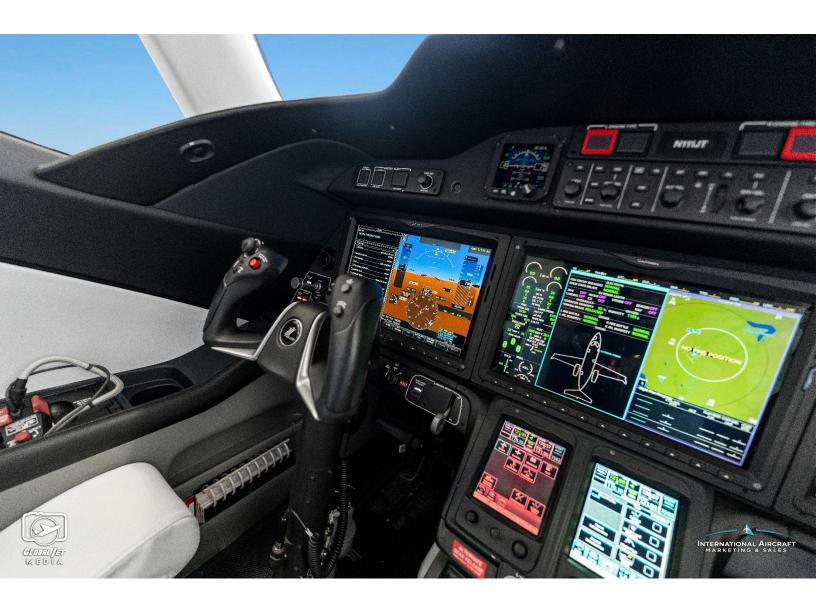

**AVIONICS:** 

Garmin GFC-700 AFCS (enhanced)

Garmin G3000

Dual Garmin GIA-63W w/ WAAS

Iridium Phone and Antenna Port

Garmin GTC-570 TAWS Class A
Synthetic Vision TCAS-II

Garmin Flightstream Dual Garmin GTX-33D w/ extended squitter

DME Receiver Garmin GWX-70

**ADDITIONAL FEATURES:** 

Winglets
Perforated noise attenuating engine inlet
L3 WiFi
Speed Brake