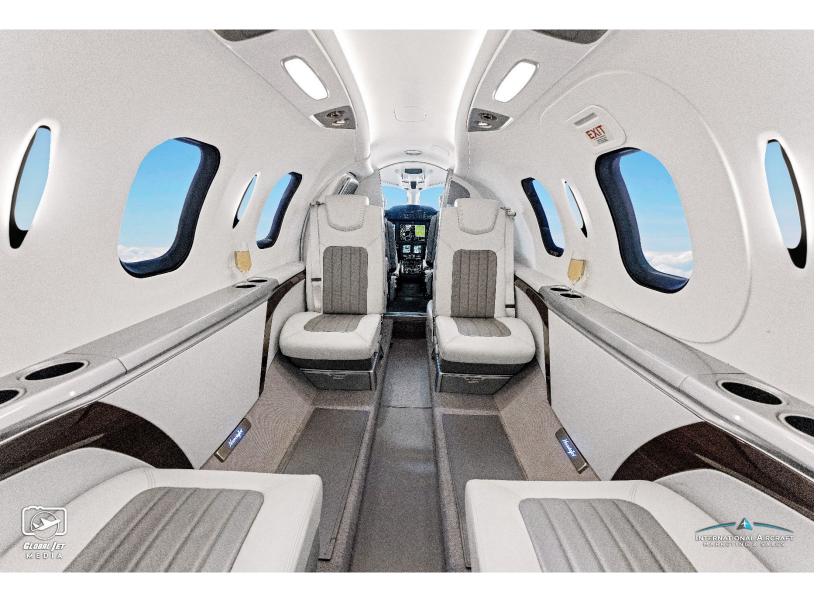

#### **INTERIOR:**

Executive 5+1 passenger configuration

Moonlight interior palette w/ cool gray base and deep gray accents

Grey, dual tone, elite leather seats in 4 place club configuration

Dual stowable executive table

Power outlets and drink holders

Side-facing forward belted seat

Externally serviceable non-belted aft lavatory

Solid aft cabin door

Sink w/ running water

Lighted logo cabin floor trim

Electronically dimmable windows

Universal power outlets