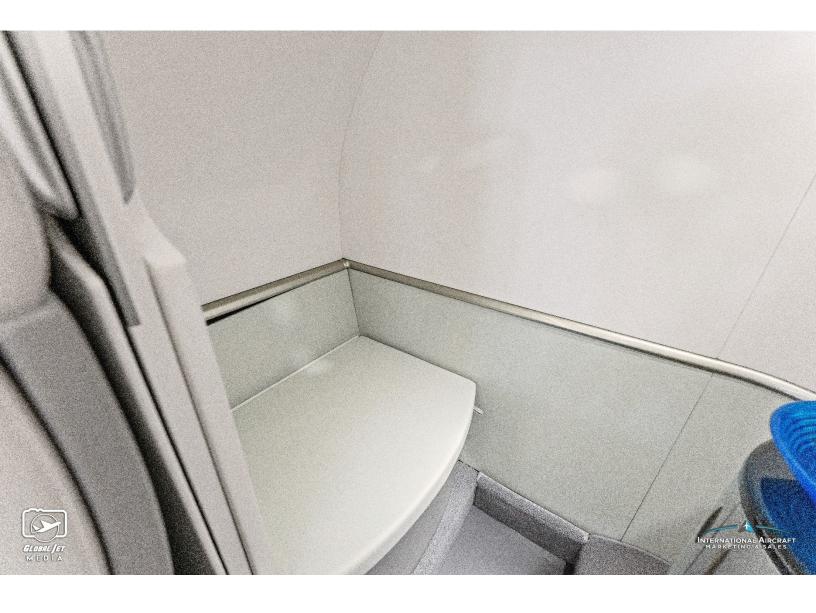

Power outlets and drink holders

Side-facing forward belted seat

Externally serviceable non-belted aft lavatory

Solid aft cabin door

Sink w/ running water

Lighted logo cabin floor trim

Electronically dimmable windows