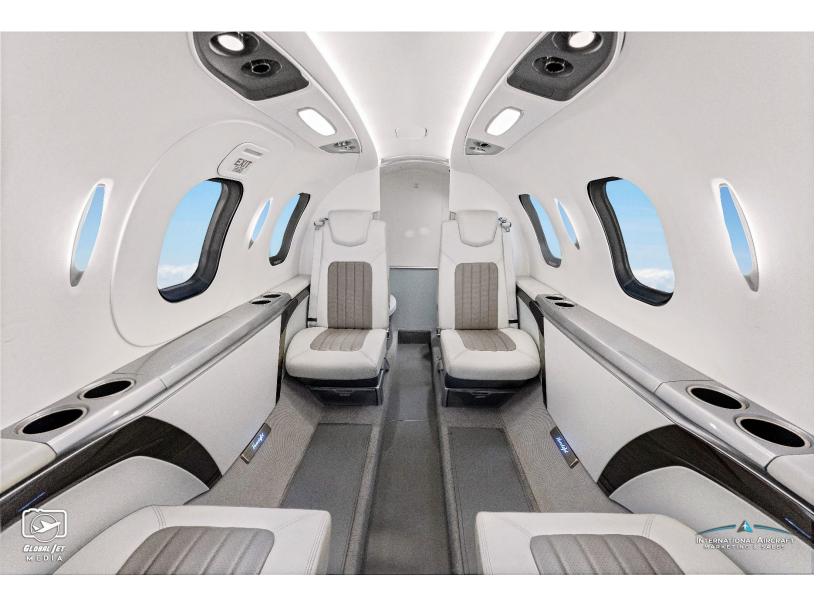

#### **INTERIOR:**

Executive 5+1 passenger configuration

Moonlight interior palette w/ cool gray base and deep gray accents

Grey, dual tone, elite leather seats in 4 place club configuration

Dual stowable executive table

Power outlets and drink holders

Side-facing forward belted seat

Externally serviceable non-belted aft lavatory

Solid aft cabin door

Sink w/ running water

Lighted logo cabin floor trim

Electronically dimmable windows

Universal power outlets