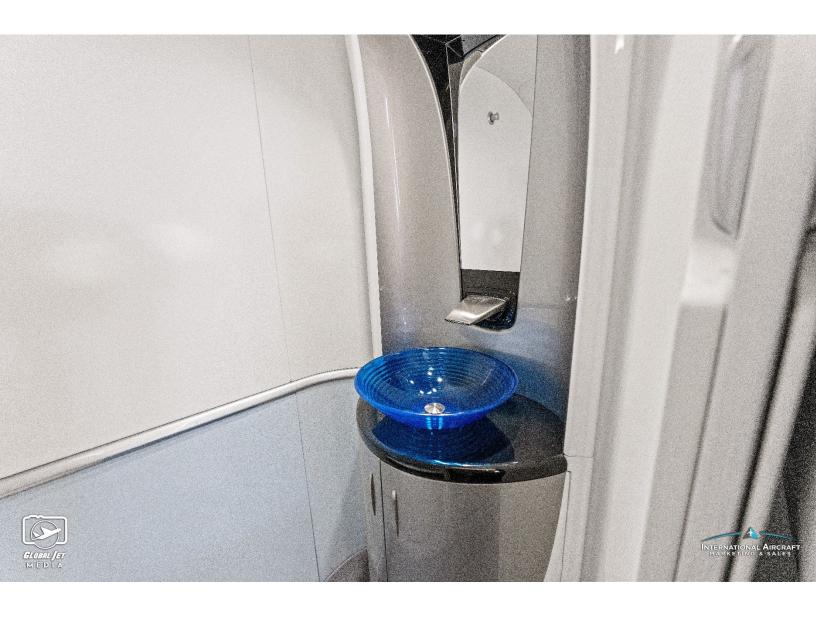

Power outlets and drink holders

Side-facing forward belted seat

Externally serviceable non-belted aft lavatory

Solid aft cabin door

Sink w/ running water

Lighted logo cabin floor trim

Electronically dimmable windows