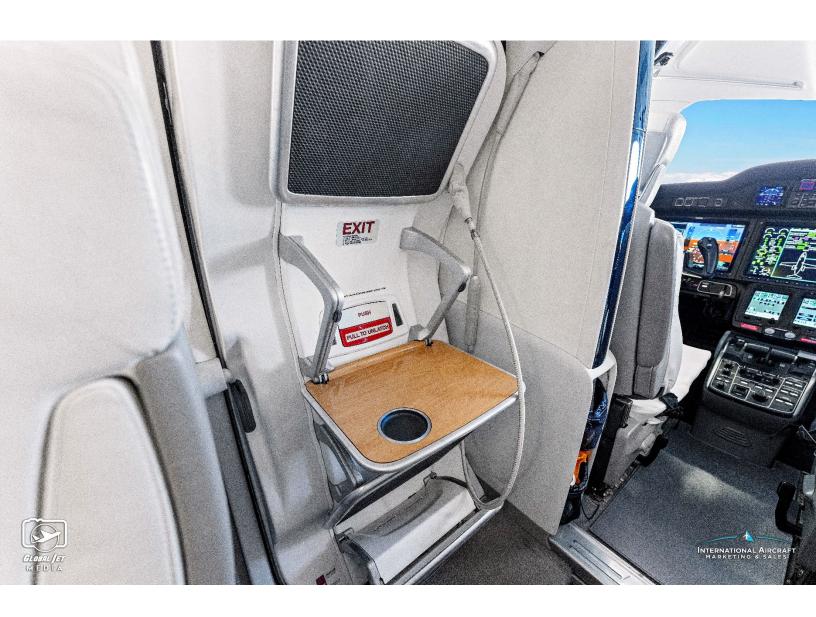

#### **INTERIOR:**

Executive 5+1 passenger configuration

Moonlight interior palette w/ cool gray base and deep gray accents

Grey, dual tone, elite leather seats in 4 place club configuration

Dual stowable executive table

Power outlets and drink holders

Side-facing forward belted seat

Externally serviceable non-belted aft lavatory

Solid aft cabin door

Sink w/ running water

Lighted logo cabin floor trim

Electronically dimmable windows