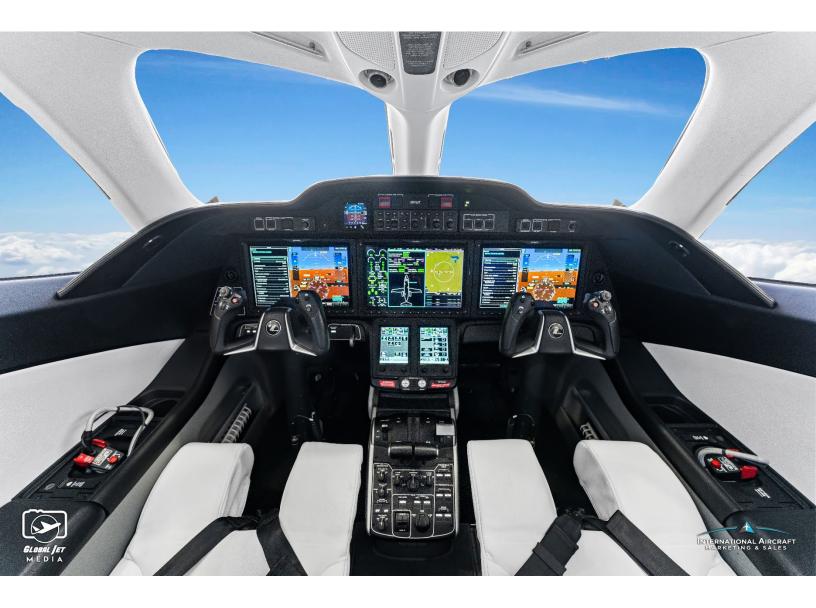

**AVIONICS:** 

Garmin GFC-700 AFCS (enhanced)

Garmin G3000

Dual Garmin GIA-63W w/ WAAS

Iridium Phone and Antenna Port

Garmin GTC-570 TAWS Class A
Synthetic Vision TCAS-II

Garmin Flightstream Dual Garmin GTX-33D w/ extended squitter

DME Receiver Garmin GWX-70

**ADDITIONAL FEATURES:** 

Winglets
Perforated noise attenuating engine inlet
L3 WiFi
Speed Brake