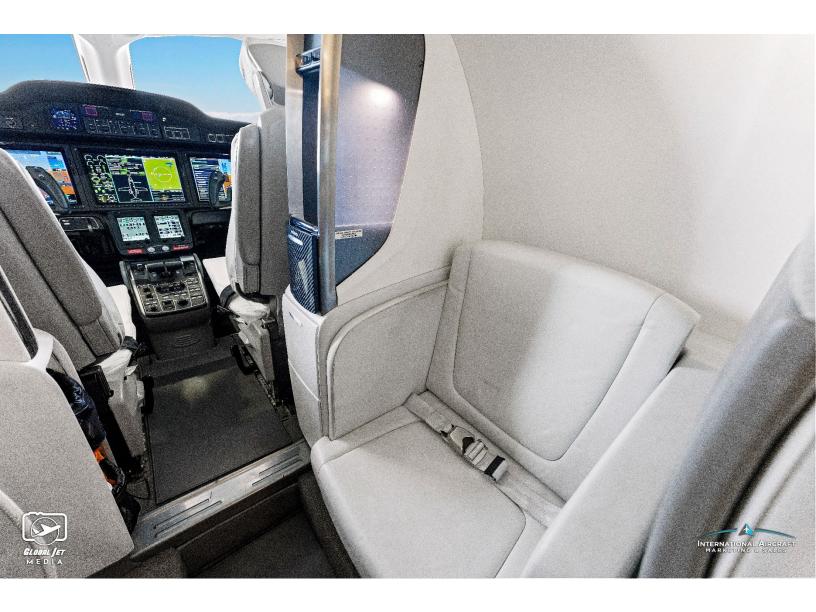

#### **INTERIOR:**

Executive 5+1 passenger configuration

Moonlight interior palette w/ cool gray base and deep gray accents

Grey, dual tone, elite leather seats in 4 place club configuration

Dual stowable executive table

Power outlets and drink holders

Side-facing forward belted seat

Externally serviceable non-belted aft lavatory

Solid aft cabin door

Sink w/ running water

Lighted logo cabin floor trim

Electronically dimmable windows