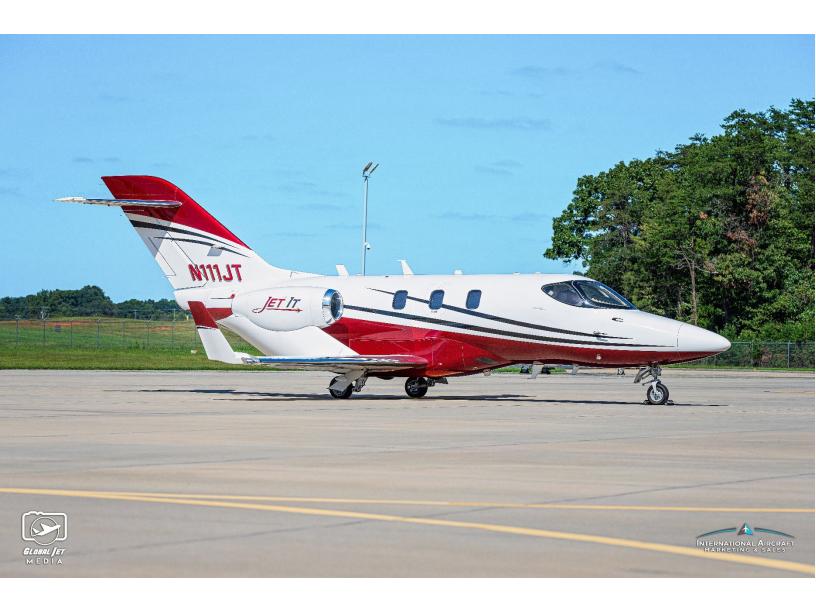

HondaJet Elite N111JT SN: 42000161

#### **EXTERIOR:**

Snow white w/ ruby red and black accents.