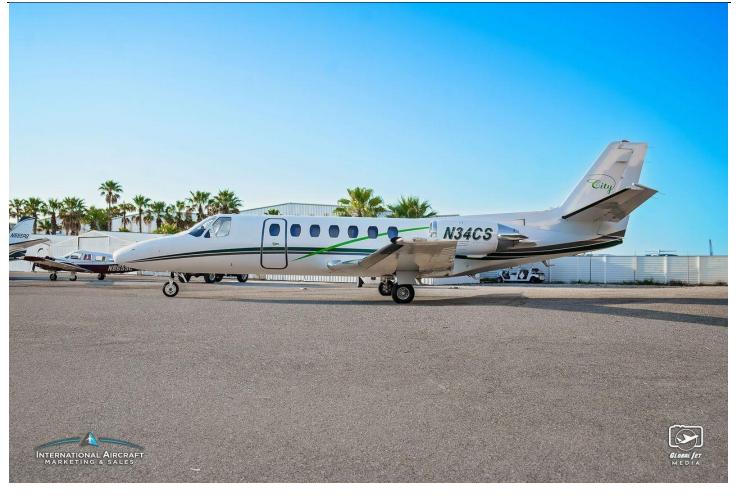

# 1989 Cessna Citation V Serial Number: 560-0008 Registration Number: N34CS

#### **EXTERIOR:**

New 2018. Matterhorn White with Red, Gold and Gray Sweeping Accents.

Phase 5 c/w 09/22