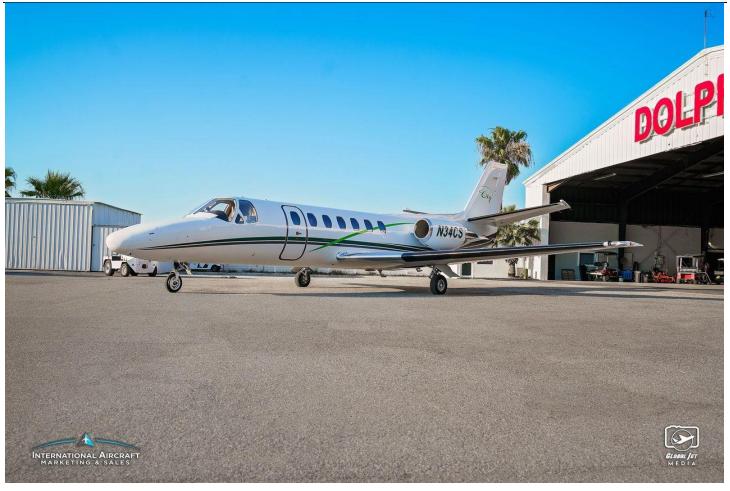

# 1989 Cessna Citation V Serial Number: 560-0008 Registration Number: N34CS

#### **EXTERIOR:**

New 2018. Matterhorn White with Red, Gold and Gray Sweeping Accents.

Phase 5 c/w 09/22