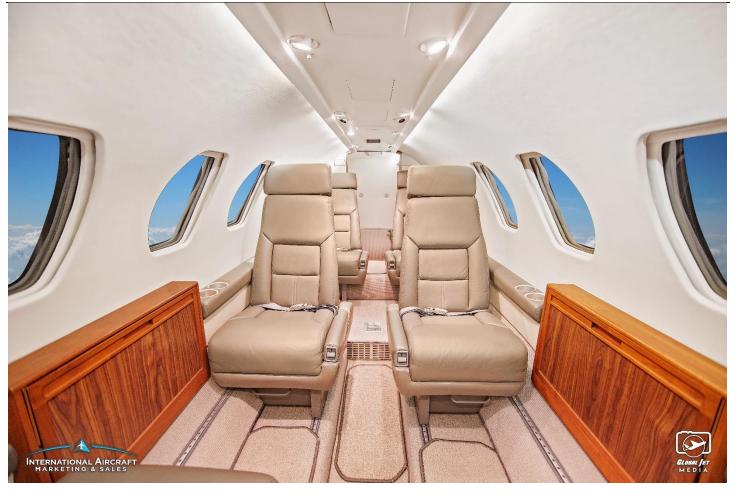

# **INTERIOR:**

New 2018. 9 Passenger Executive Configuration in Tan Leather, with Forward Place Divan, Four Place Club, Dual Forward Facing Club Seats, Belted Aft Lav Seat, with a Forward MAPCO Galley in Medium Rich Wood Cabinetry and Executive Writing Tables.