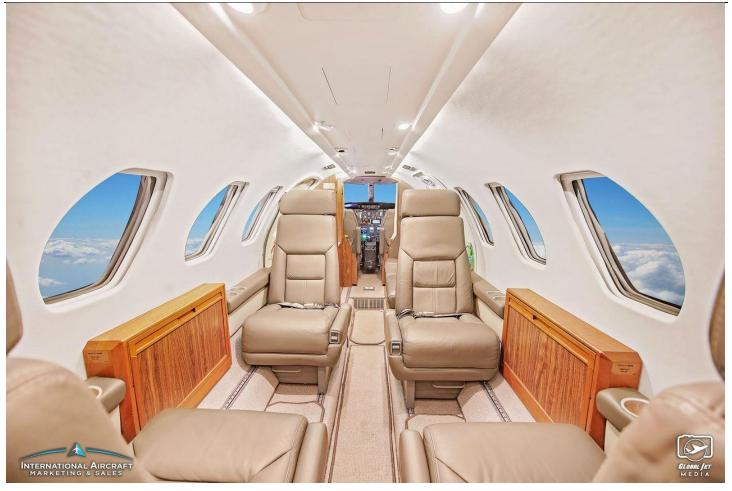

# **INTERIOR:**

New 2018. 9 Passenger Executive Configuration in Tan Leather, with Forward Place Divan, Four Place Club, Dual Forward Facing Club Seats, Belted Aft Lav Seat, with a Forward MAPCO Galley in Medium Rich Wood Cabinetry and Executive Writing Tables.