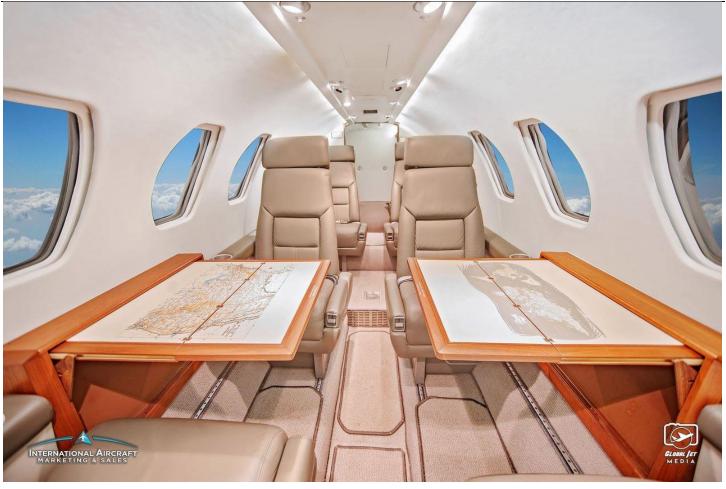

# **INTERIOR:**

New 2018. 9 Passenger Executive Configuration in Tan Leather, with Forward Place Divan, Four Place Club, Dual Forward Facing Club Seats, Belted Aft Lav Seat, with a Forward MAPCO Galley in Medium Rich Wood Cabinetry and Executive Writing Tables.