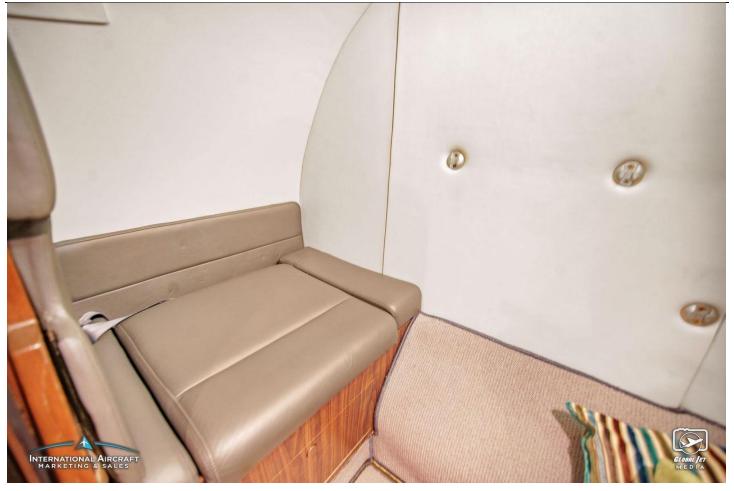

# **INTERIOR:**

New 2018. 9 Passenger Executive Configuration in Tan Leather, with Forward Place Divan, Four Place Club, Dual Forward Facing Club Seats, Belted Aft Lav Seat, with a Forward MAPCO Galley in Medium Rich Wood Cabinetry and Executive Writing Tables.