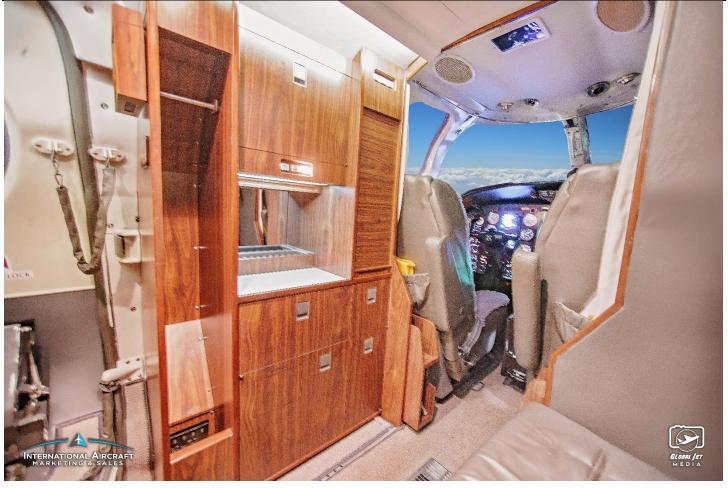

# **INTERIOR:**

New 2018. 9 Passenger Executive Configuration in Tan Leather, with Forward Place Divan, Four Place Club, Dual Forward Facing Club Seats, Belted Aft Lav Seat, with a Forward MAPCO Galley in Medium Rich Wood Cabinetry and Executive Writing Tables.