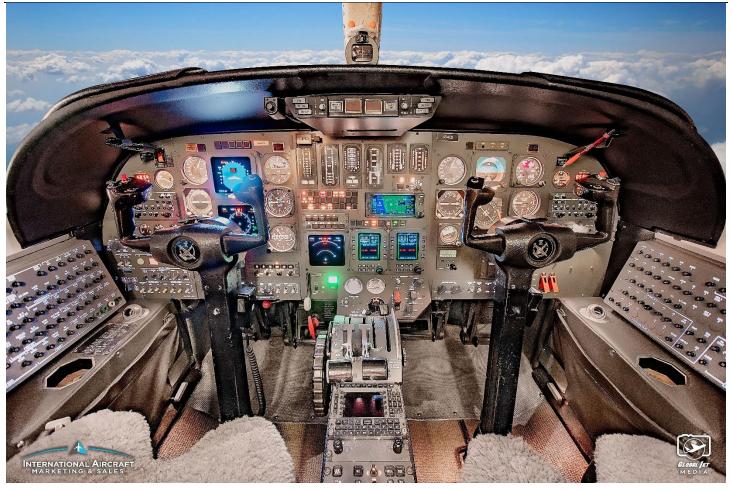

# **AVIONICS: Honeywell Primus II**

Garmin GTN 625WAAS ADF: Honeywell DF-850

ADF: Honeywell DF-850 Autopilot: Honeywell SPZ-500

Dual Honeywell RCZ-850 w/8.33 Spacing
Honeywell EDZ-600 3-Tube
Honeywell EDZ-600 Global GNS-XLS w/GPS

Dual Honeywell RZ-850 Collins ALT-55

Dual Collins 332C-10 King KGP-560 EGPWS
Dual Honeywell XS-850 Honeywell Primus 870 Color

ADSB Compliant SATCOM

#### **ADDITIONAL:**

Freon Air Conditioning
Thrust Reversers
Emergency Locator Transmitter
Angle of Attack Indicator
Dual Digital Clocks

VN-800 Vertical Nav