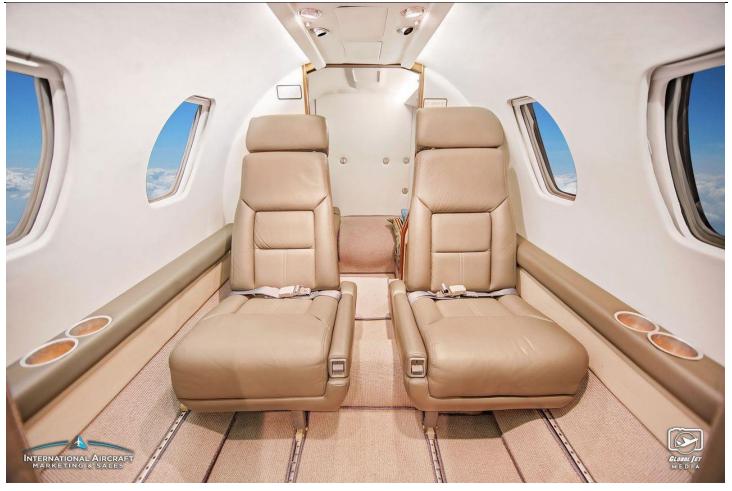

# **INTERIOR:**

New 2018. 9 Passenger Executive Configuration in Tan Leather, with Forward Place Divan, Four Place Club, Dual Forward Facing Club Seats, Belted Aft Lav Seat, with a Forward MAPCO Galley in Medium Rich Wood Cabinetry and Executive Writing Tables.