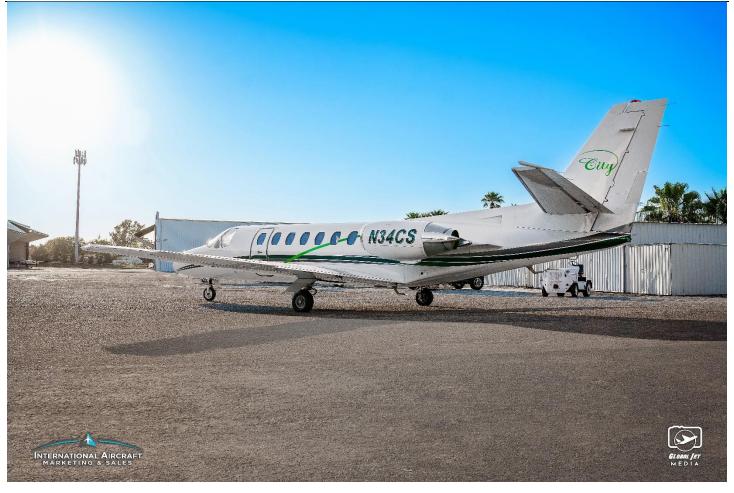

# 1989 Cessna Citation V Serial Number: 560-0008 Registration Number: N34CS

#### **EXTERIOR:**

New 2018. Matterhorn White with Red, Gold and Gray Sweeping Accents.

Phase 5 c/w 09/22