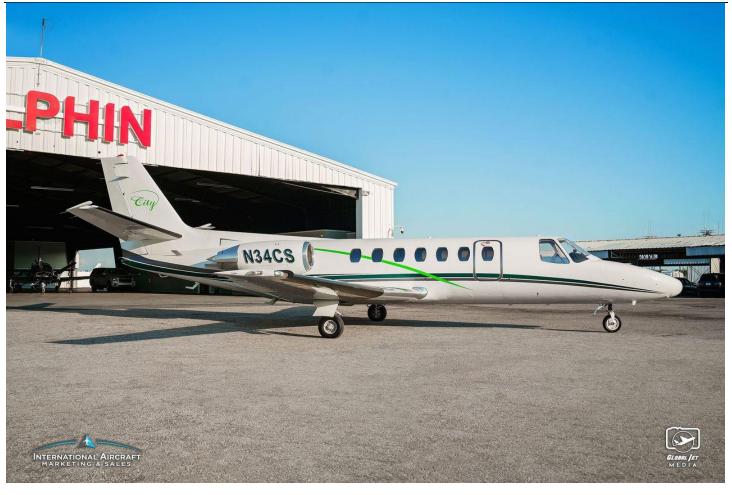

# 1989 Cessna Citation V Serial Number: 560-0008 Registration Number: N34CS

#### **EXTERIOR:**

New 2018. Matterhorn White with Red, Gold and Gray Sweeping Accents.

Phase 5 c/w 09/22