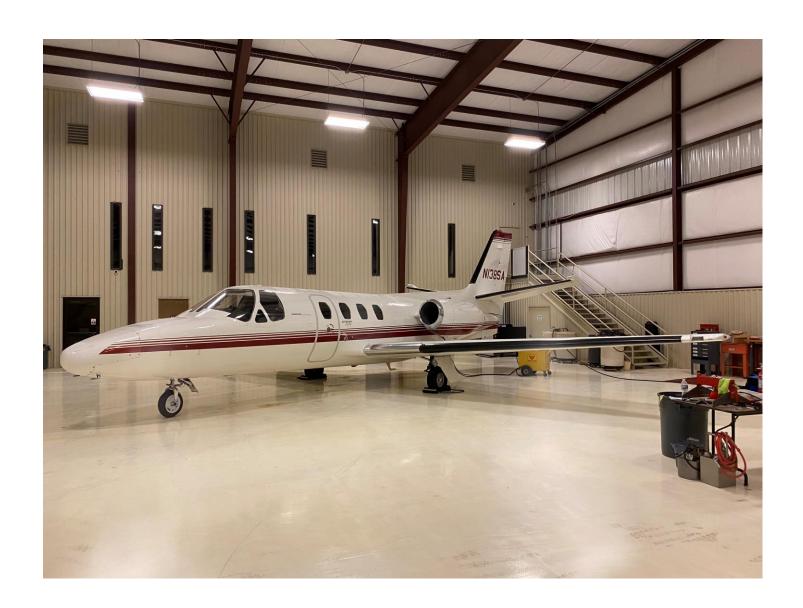

#### 1973 CESSNA 500

**Registration:** N138SA | Serial Number: 500-0138 David Wayne Hooks Memorial, Houston, TX (KDWH)

#### **EXTERIOR:**

Off-White with Red Striping.