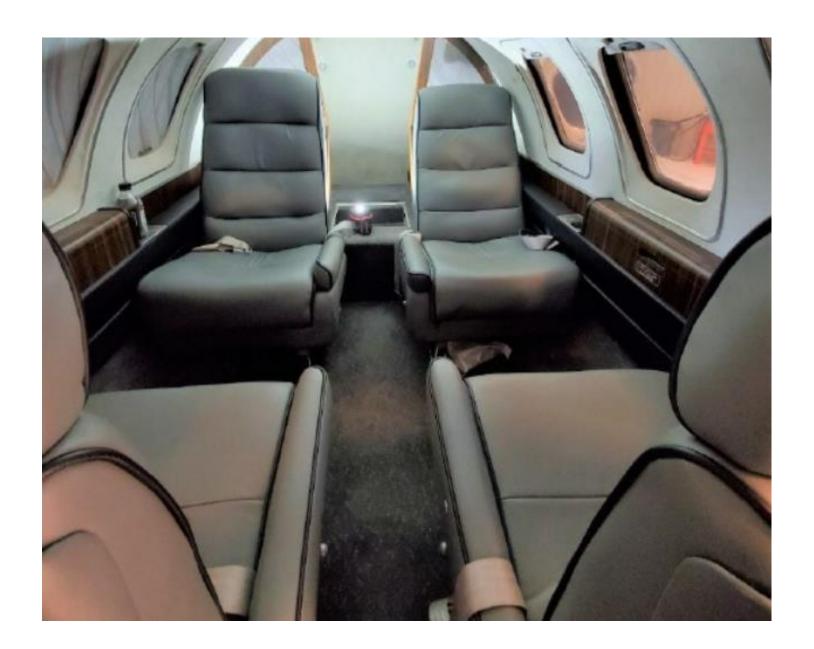

#### **INTERIOR:**

Beige Ultra Suede Headliner, w. Grey Leather Seating, Dual Folding Tables, AFT Bench & Galley.