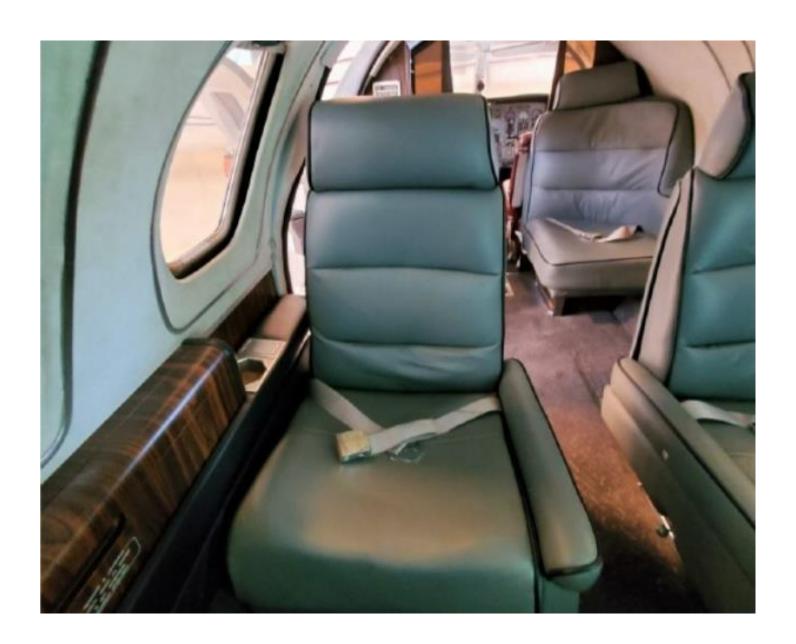

#### **INTERIOR:**

Beige Ultra Suede Headliner, w. Grey Leather Seating, Dual Folding Tables, AFT Bench & Galley.