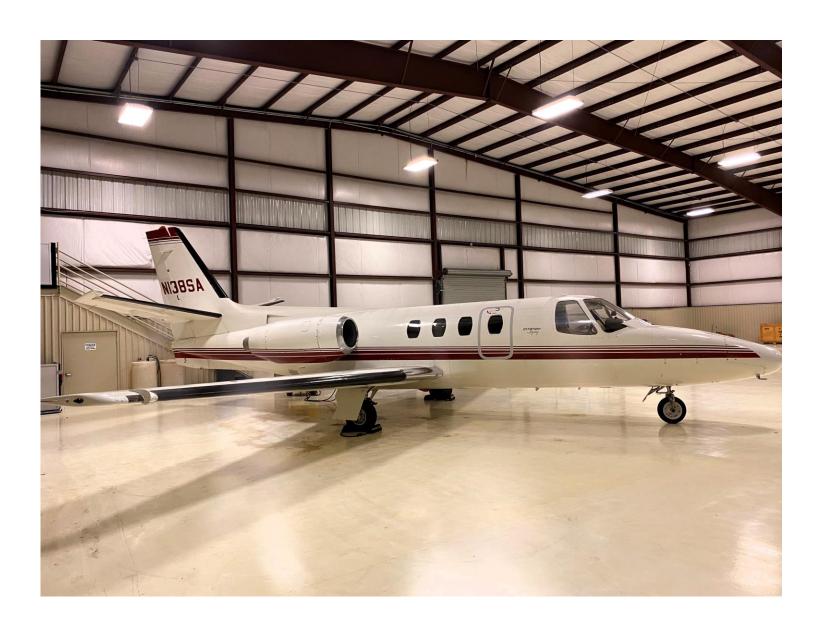

#### 1973 CESSNA 500

**Registration:** N138SA | Serial Number: 500-0138 David Wayne Hooks Memorial, Houston, TX (KDWH)

#### **EXTERIOR:**

Off-White with Red Striping.