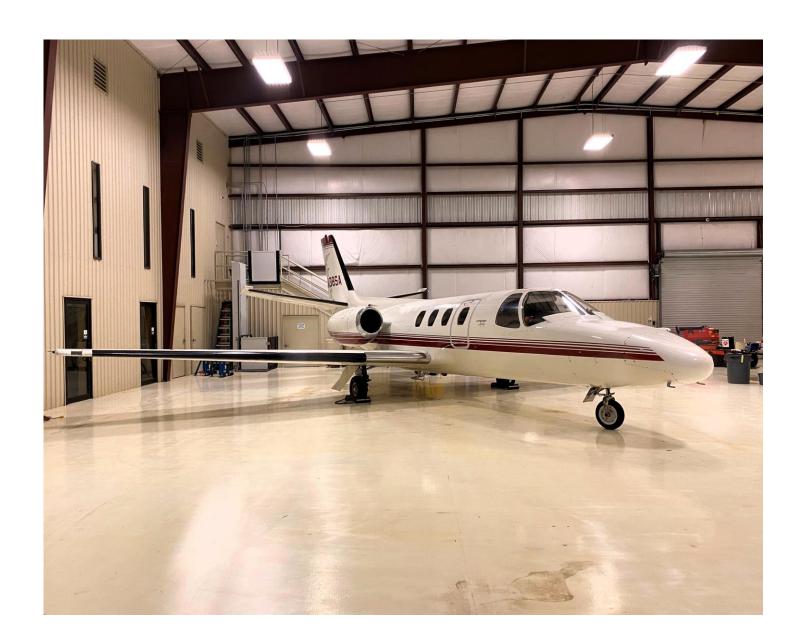

#### 1973 CESSNA 500

**Registration:** N138SA | Serial Number: 500-0138 David Wayne Hooks Memorial, Houston, TX (KDWH)

#### **EXTERIOR:**

Off-White with Red Striping.