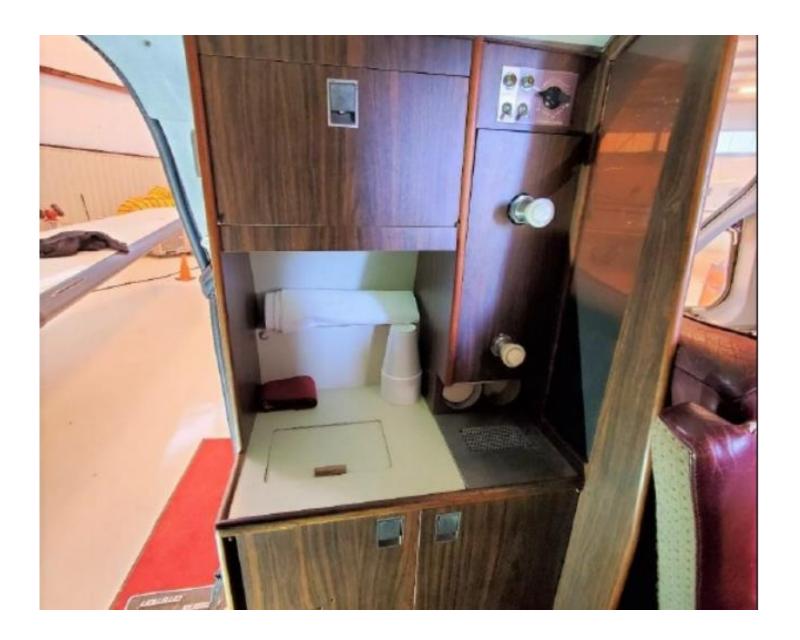

#### **INTERIOR:**

Beige Ultra Suede Headliner, w. Grey Leather Seating, Dual Folding Tables, AFT Bench & Galley.