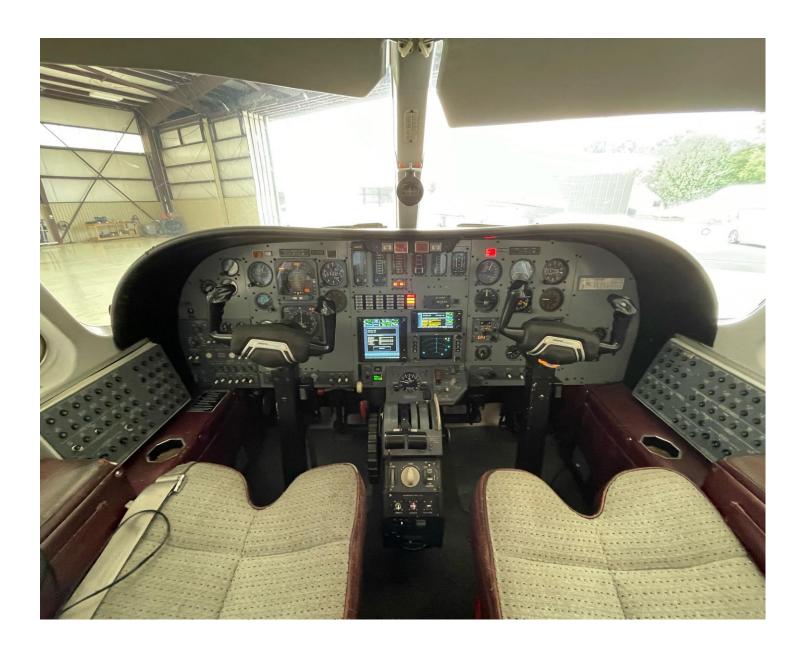

#### **AVIONICS:**

King KDF-800 Garmin-750

Bendix FGS-70 Dual RCA AVN-220A

RCA AVC-110A Collins ALT-50
RCA AVC-111A Dual RCA AVQ-95
RCA AVQ-85 Bendix/King RDS-81

Garmin-650