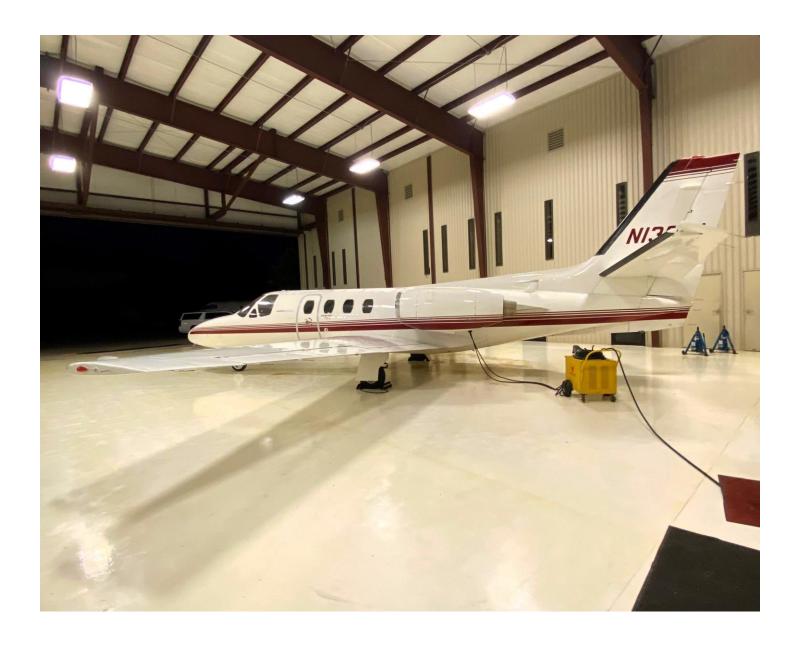

#### 1973 CESSNA 500

**Registration:** N138SA | Serial Number: 500-0138 David Wayne Hooks Memorial, Houston, TX (KDWH)

#### **EXTERIOR:**

Off-White with Red Striping.