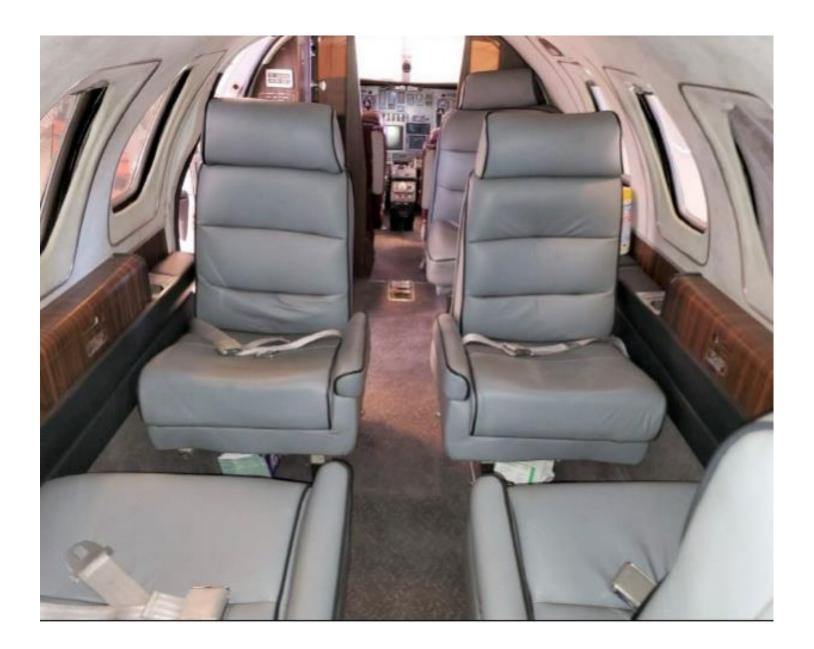

#### **INTERIOR:**

Beige Ultra Suede Headliner, w. Grey Leather Seating, Dual Folding Tables, AFT Bench & Galley.