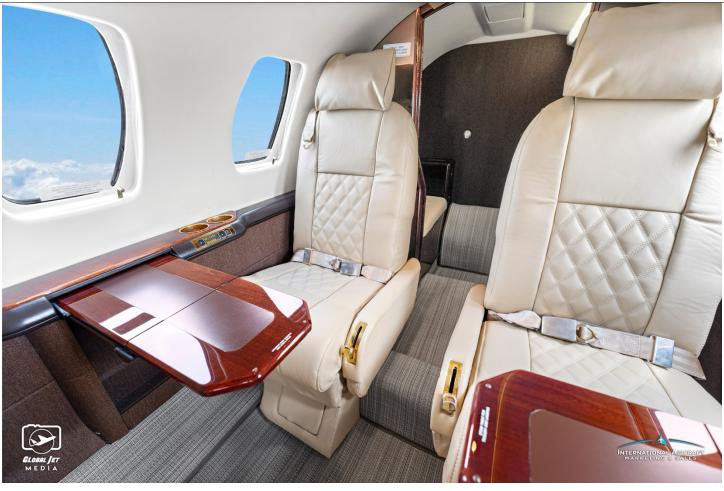

#### **INTERIOR:**

New Soft Goods 2023. Executive 8 Passenger Beige Interior, Forward Aft-Facing Seat, 4-Place Club, Dual AFT Forward-Facing Seats, Walnut Burl Wood Veneer Cabinetry B&D 2700 Cabin Display, 110v AC outlets & Private Belted AFT Lav.