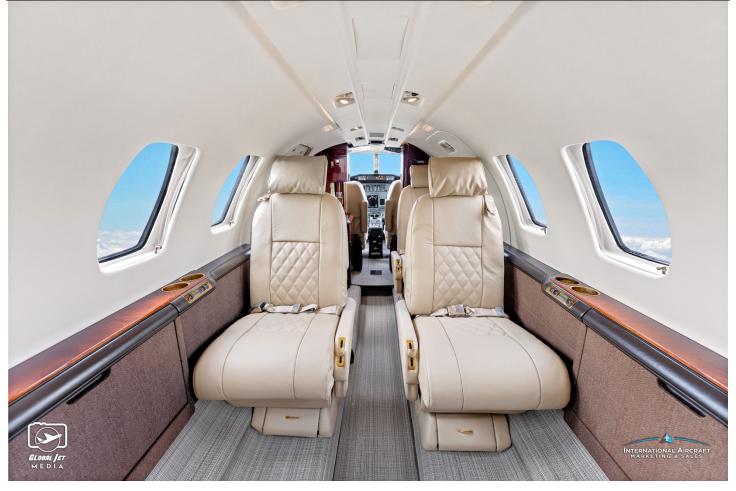

#### **INTERIOR:**

New Soft Goods 2023. Executive 8 Passenger Beige Interior, Forward Aft-Facing Seat, 4-Place Club, Dual AFT Forward-Facing Seats, Walnut Burl Wood Veneer Cabinetry B&D 2700 Cabin Display, 110v AC outlets & Private Belted AFT Lav.