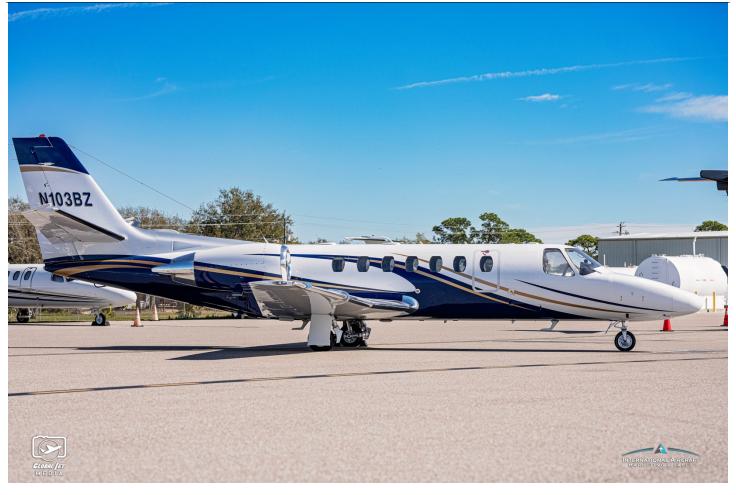

#### **EXTERIOR:**

Overall Matterhorn White w/Red & Blue Accents.

#### **INTERIOR:**

New Soft Goods 2023. Executive 8 Passenger Beige Interior, Forward Aft-Facing Seat, 4-Place Club, Dual AFT Forward-Facing Seats, Walnut Burl Wood Veneer Cabinetry B&D 2700 Cabin Display, 110v AC outlets & Private Belted AFT Lav.