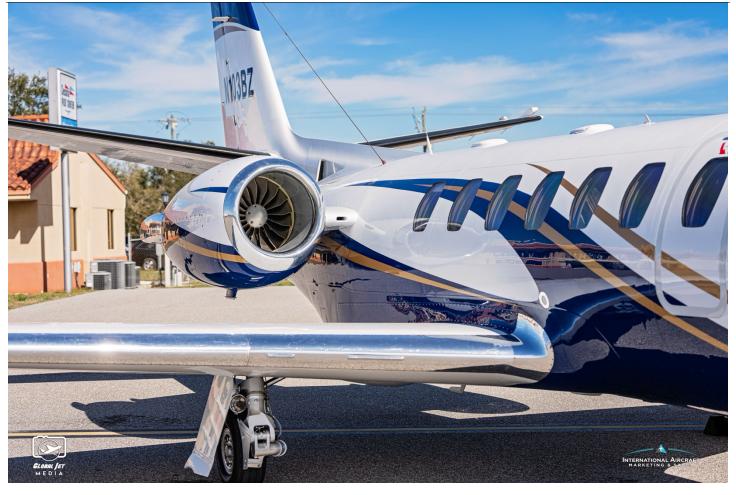

#### **EXTERIOR:**

Overall Matterhorn White w/Red & Blue Accents.

# 2002 Citation Encore Serial Number: 560-0617 Registration: N103BZ

**AIRFRAME:** 

12,584 Hours Total Time 9,939 Landings

**ENGINES:** P&W PW535A (5,000 TBO)

JSSI Engine Program

Engine 1: 0159 Engine 2: 0274