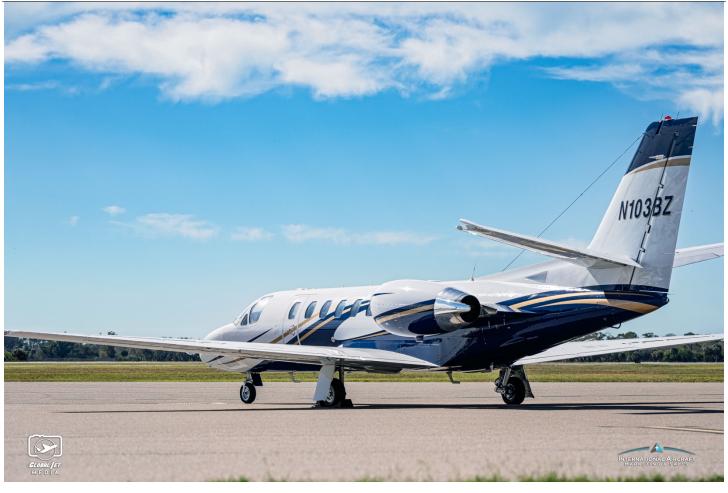

ll wood of Hanspolider CMD Hight Solution Holic

Honeywell King KSG 200 WAAS

ADDITIONAL:

Extended Baggage w/ski Tube

Dual Honeywell AZ-850 Air Data Computers

DL950 USB Dataloaders Single Point Refueling

Hawker Lead Acid Battery CESCOM Maintenance Tracking

Rosen Sunvisors Service Center/Repair Station Maintained

#### **EXTERIOR:**

Overall Matterhorn White w/Red & Blue Accents.

#### **INTERIOR:**

New Soft Goods 2023. Executive 8 Passenger Beige Interior, Forward Aft-Facing Seat, 4-Place Club, Dual AFT Forward-Facing Seats, Walnut Burl Wood Veneer Cabinetry B&D 2700 Cabin Display, 110v AC outlets & Private Belted AFT Lav.

#### **MAINTENANCE:**

Phase 1-4 c/w 05/2023 Phase 5 c/w 10/22

#### AVAILABLE IMMEDIATELY, MAKE OFFER, CONTACT JAMES PERKINS 941-726-8953