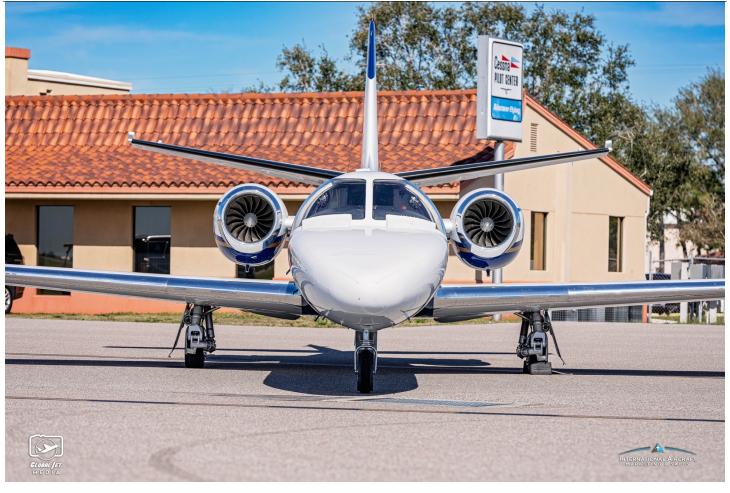

# 2002 Citation Encore Serial Number: 560-0617 Registration: N103BZ

**AIRFRAME:** 

12,584 Hours Total Time 9,939 Landings

**ENGINES:** P&W PW535A (5,000 TBO)

JSSI Engine Program

Engine 1: 0159 Engine 2: 0274