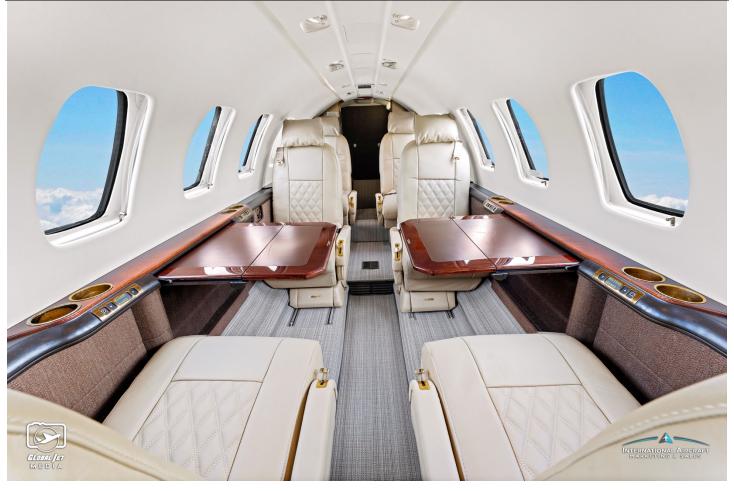

#### **INTERIOR:**

New Soft Goods 2023. Executive 8 Passenger Beige Interior, Forward Aft-Facing Seat, 4-Place Club, Dual AFT Forward-Facing Seats, Walnut Burl Wood Veneer Cabinetry B&D 2700 Cabin Display, 110v AC outlets & Private Belted AFT Lav.