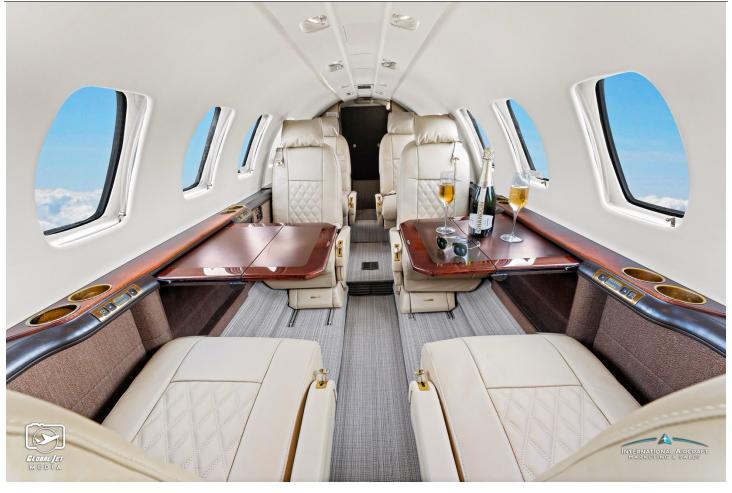

#### **INTERIOR:**

New Soft Goods 2023. Executive 8 Passenger Beige Interior, Forward Aft-Facing Seat, 4-Place Club, Dual AFT Forward-Facing Seats, Walnut Burl Wood Veneer Cabinetry B&D 2700 Cabin Display, 110v AC outlets & Private Belted AFT Lav.