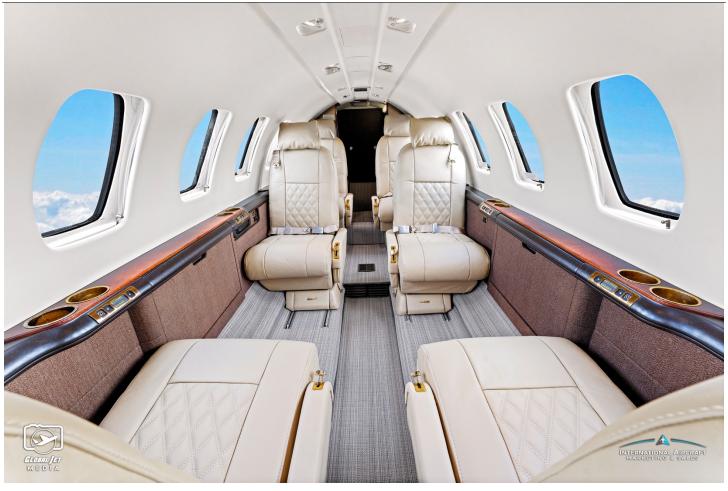

#### **INTERIOR:**

New Soft Goods 2023. Executive 8 Passenger Beige Interior, Forward Aft-Facing Seat, 4-Place Club, Dual AFT Forward-Facing Seats, Walnut Burl Wood Veneer Cabinetry B&D 2700 Cabin Display, 110v AC outlets & Private Belted AFT Lav.