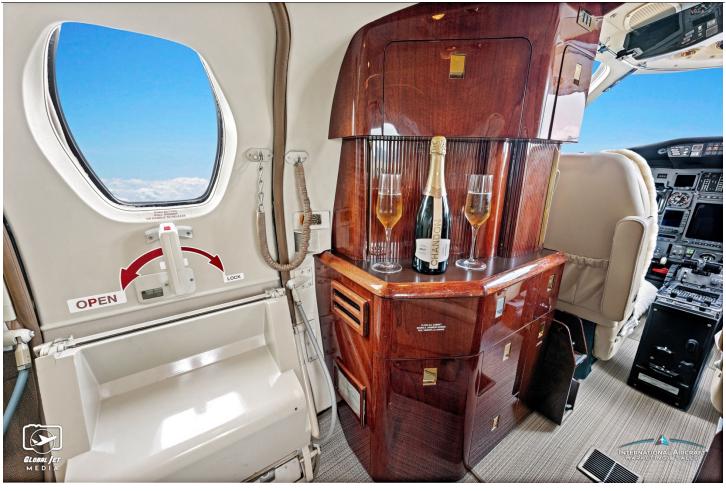

#### **INTERIOR:**

New Soft Goods 2023. Executive 8 Passenger Beige Interior, Forward Aft-Facing Seat, 4-Place Club, Dual AFT Forward-Facing Seats, Walnut Burl Wood Veneer Cabinetry B&D 2700 Cabin Display, 110v AC outlets & Private Belted AFT Lav.