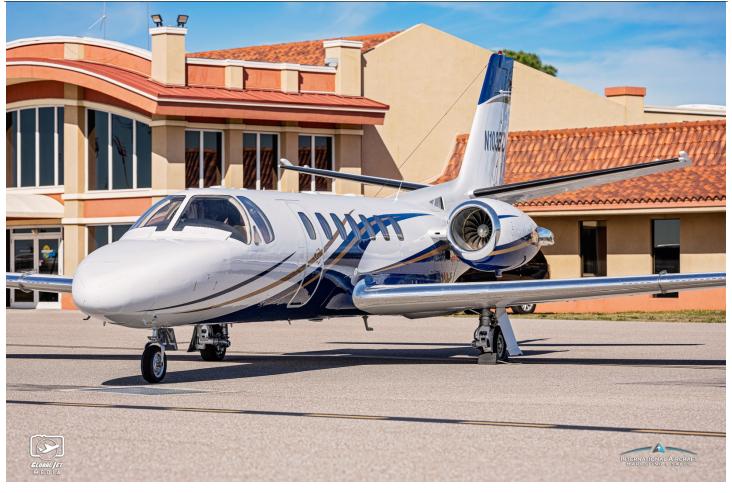

# 2002 Citation Encore Serial Number: 560-0617 Registration: N103BZ

**AIRFRAME:** 

12,584 Hours Total Time 9,939 Landings

**ENGINES:** P&W PW535A (5,000 TBO)

JSSI Engine Program

Engine 1: 0159 Engine 2: 0274

#### **EXTERIOR:**

Overall Matterhorn White w/Red & Blue Accents.