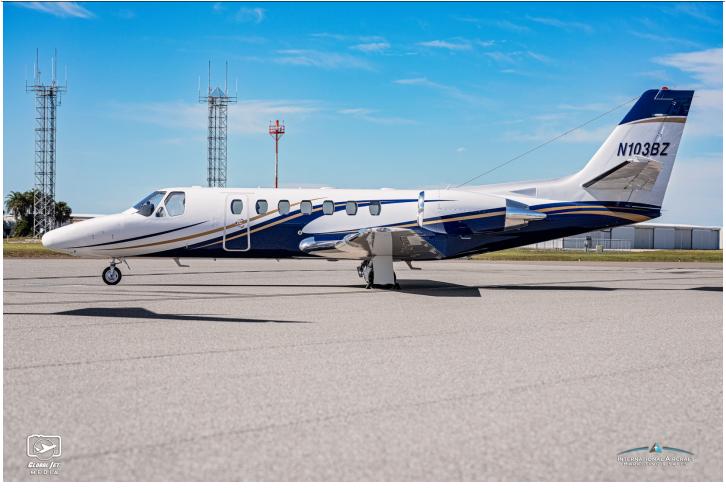

ood of Hanspolider CMD Hight Solution Holic

Honeywell King KSG 200 WAAS

ADDITIONAL:

Extended Baggage w/ski Tube

Dual Honeywell AZ-850 Air Data Computers

DL950 USB Dataloaders Single Point Refueling

Hawker Lead Acid Battery CESCOM Maintenance Tracking

Rosen Sunvisors Service Center/Repair Station Maintained

#### **EXTERIOR:**

Overall Matterhorn White w/Red & Blue Accents.

#### **INTERIOR:**

New Soft Goods 2023. Executive 8 Passenger Beige Interior, Forward Aft-Facing Seat, 4-Place Club, Dual AFT Forward-Facing Seats, Walnut Burl Wood Veneer Cabinetry B&D 2700 Cabin Display, 110v AC outlets & Private Belted AFT Lav.

#### **MAINTENANCE:**

Phase 1-4 c/w 05/2023 Phase 5 c/w 10/22

#### AVAILABLE IMMEDIATELY, MAKE OFFER, CONTACT JAMES PERKINS 941-726-8953