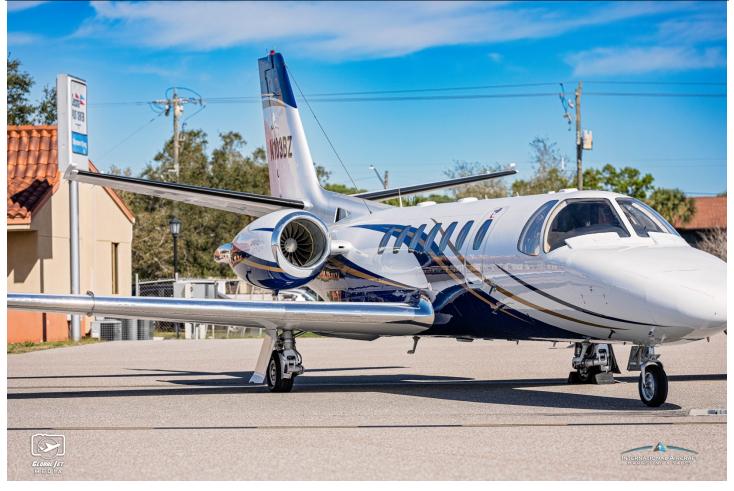

# 2002 Citation Encore Serial Number: 560-0617 Registration: N103BZ

**AIRFRAME:** 

12,584 Hours Total Time 9,939 Landings

**ENGINES:** P&W PW535A (5,000 TBO)

JSSI Engine Program

Engine 1: 0159 Engine 2: 0274

#### **EXTERIOR:**

Overall Matterhorn White w/Red & Blue Accents.