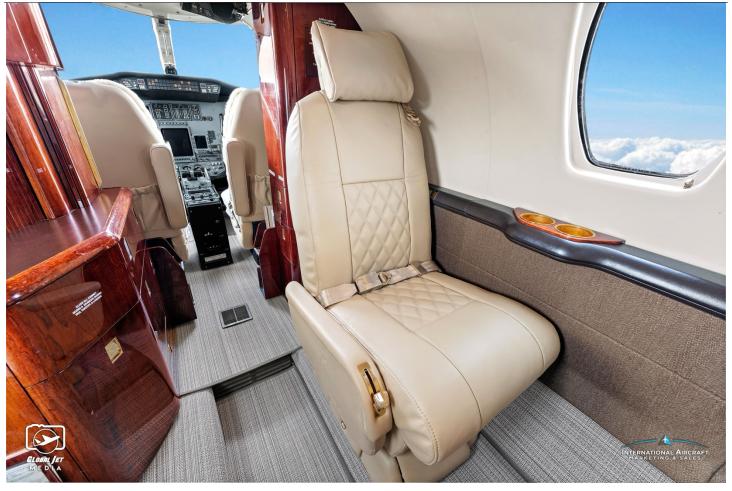

#### **INTERIOR:**

New Soft Goods 2023. Executive 8 Passenger Beige Interior, Forward Aft-Facing Seat, 4-Place Club, Dual AFT Forward-Facing Seats, Walnut Burl Wood Veneer Cabinetry B&D 2700 Cabin Display, 110v AC outlets & Private Belted AFT Lav.