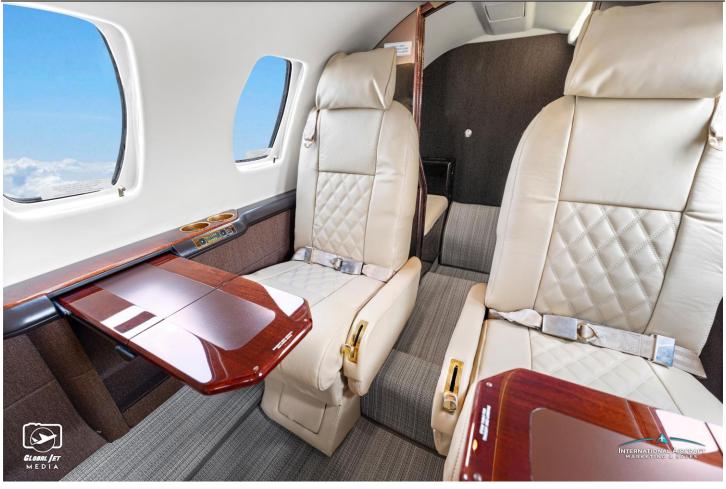

#### **INTERIOR:**

New Soft Goods 2023. Executive 8 Passenger Beige Interior, Forward Aft-Facing Seat, 4-Place Club, Dual AFT Forward-Facing Seats, Walnut Burl Wood Veneer Cabinetry B&D 2700 Cabin Display, 110v AC outlets & Private Belted AFT Lav.