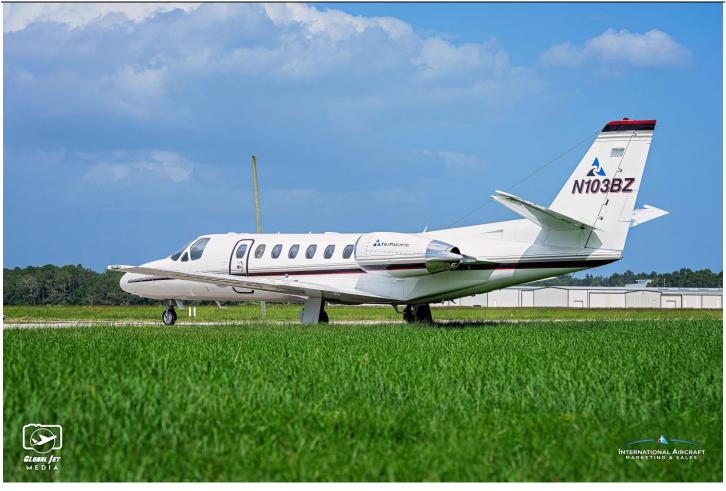

# 2002 Citation Encore Serial Number: 560-0617 Registration: N103BZ

**AIRFRAME:** 

12,584 Hours Total Time 9,939 Landings

**ENGINES:** P&W PW535A (5,000 TBO)

JSSI Engine Program

Engine 1: 0159 Engine 2: 0274

#### **EXTERIOR:**

Overall Matterhorn White w/Red & Blue Accents.