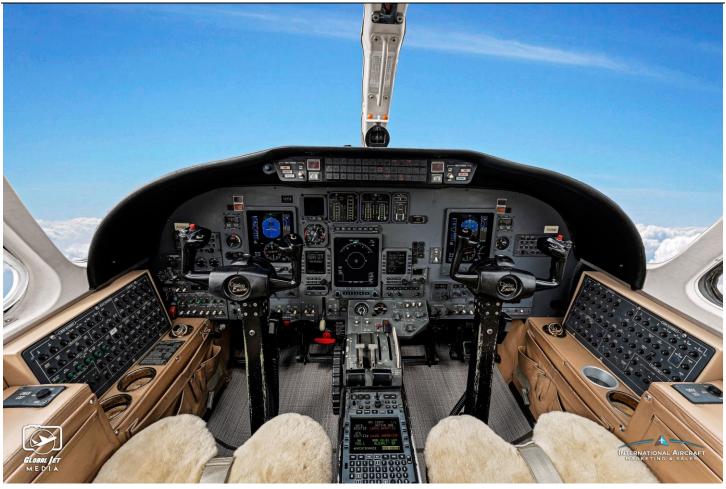

# 2002 Citation Encore Serial Number: 560-0617 Registration: N103BZ

**AIRFRAME:** 

12,584 Hours Total Time 9,939 Landings

**ENGINES:** P&W PW535A (5,000 TBO)

JSSI Engine Program

Engine 1: 0159 Engine 2: 0274

2,072 Since Overhaul 2,107 Since Overhaul

Fresh Standard Aero Borescopes 8/23 Fresh Standard Aero Borescopes 8/23

**AVIONICS:** Honeywell Primus II Avionics Suite WAAS

Primus 1000 3-Tube EFIS ADS-B Out

Honeywell DF-850 Honeywell VHF

Dual Honeywell RCZ-833M Magnetic Compass

L3 A200S CVR (120 min) Honeywell DM-850 DME

Honeywell FMZ-2000 FMS **6.1 Software (LPV Approaches)**Honeywell KHF-950

Dual Honeywell RNZ-850 Nav. Radios Collins ALT-55B Altimeter Honeywell Mark VII EGPWS TAWS Honeywell CAS-67A TCAS II

Honeywell Mark vii EGPWS TAWS

Honeywell CAS-0/A TCAS II

Dual Honeywell Mode S Transponder CMD Flight Solution Honeywell Primus 650 Weather Radar

Honeywell King KSG 200 WAAS

**ADDITIONAL:** 

Extended Baggage w/ski Tube

Dual Honeywell AZ-850 Air Data Computers

DL950 USB Dataloaders Single Point Refueling

Hawker Lead Acid Battery CESCOM Maintenance Tracking

Rosen Sunvisors Service Center/Repair Station Maintained