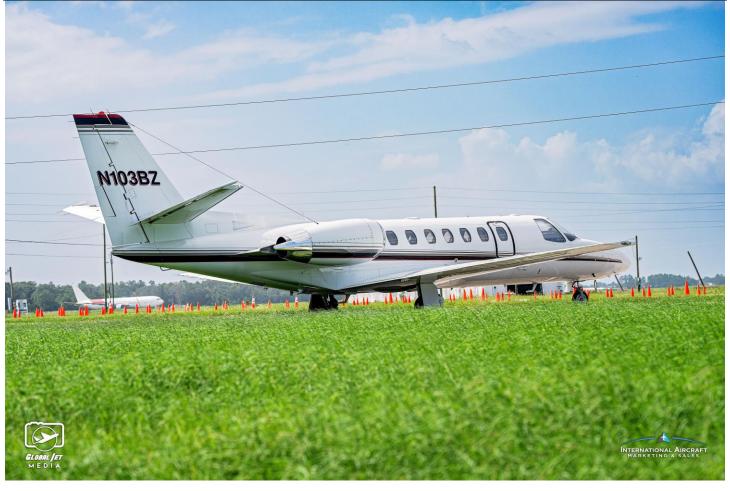

# 2002 Citation Encore Serial Number: 560-0617 Registration: N103BZ

**AIRFRAME:** 

12,584 Hours Total Time 9,939 Landings

**ENGINES:** P&W PW535A (5,000 TBO)

JSSI Engine Program

Engine 1: 0159 Engine 2: 0274

#### **EXTERIOR:**

Overall Matterhorn White w/Red & Blue Accents.