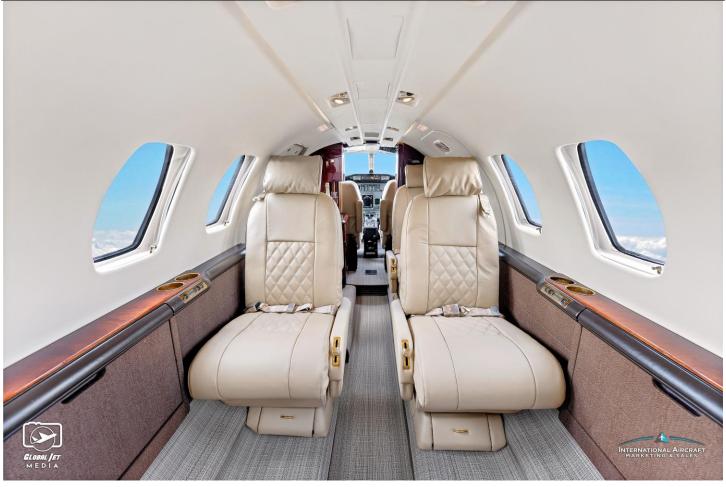

#### **INTERIOR:**

New Soft Goods 2023. Executive 8 Passenger Beige Interior, Forward Aft-Facing Seat, 4-Place Club, Dual AFT Forward-Facing Seats, Walnut Burl Wood Veneer Cabinetry B&D 2700 Cabin Display, 110v AC outlets & Private Belted AFT Lav.