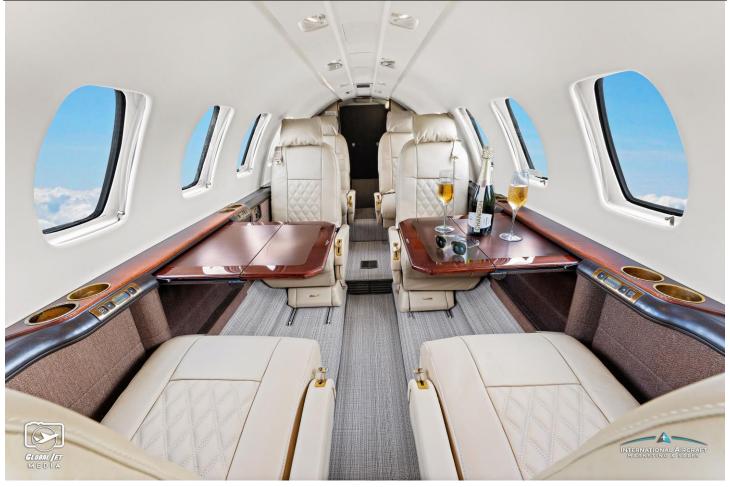

#### **INTERIOR:**

New Soft Goods 2023. Executive 8 Passenger Beige Interior, Forward Aft-Facing Seat, 4-Place Club, Dual AFT Forward-Facing Seats, Walnut Burl Wood Veneer Cabinetry B&D 2700 Cabin Display, 110v AC outlets & Private Belted AFT Lav.