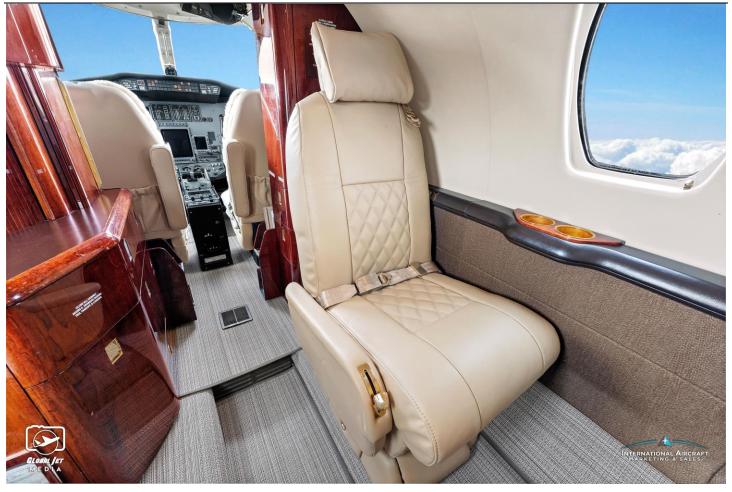

#### **INTERIOR:**

New Soft Goods 2023. Executive 8 Passenger Beige Interior, Forward Aft-Facing Seat, 4-Place Club, Dual AFT Forward-Facing Seats, Walnut Burl Wood Veneer Cabinetry B&D 2700 Cabin Display, 110v AC outlets & Private Belted AFT Lav.