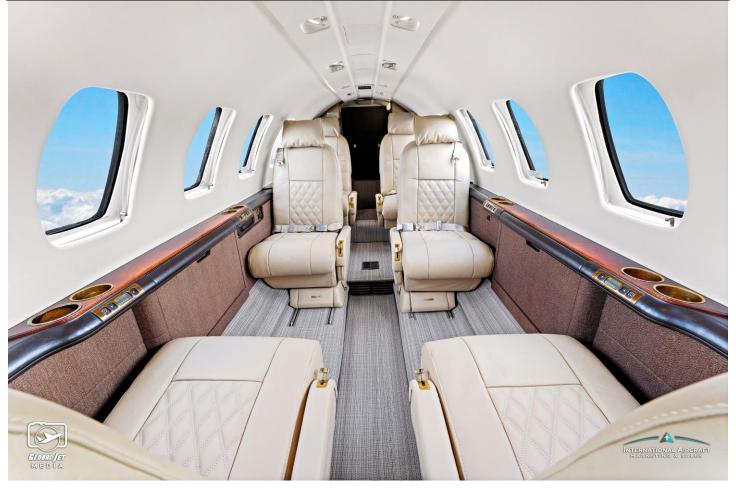

#### **INTERIOR:**

New Soft Goods 2023. Executive 8 Passenger Beige Interior, Forward Aft-Facing Seat, 4-Place Club, Dual AFT Forward-Facing Seats, Walnut Burl Wood Veneer Cabinetry B&D 2700 Cabin Display, 110v AC outlets & Private Belted AFT Lav.