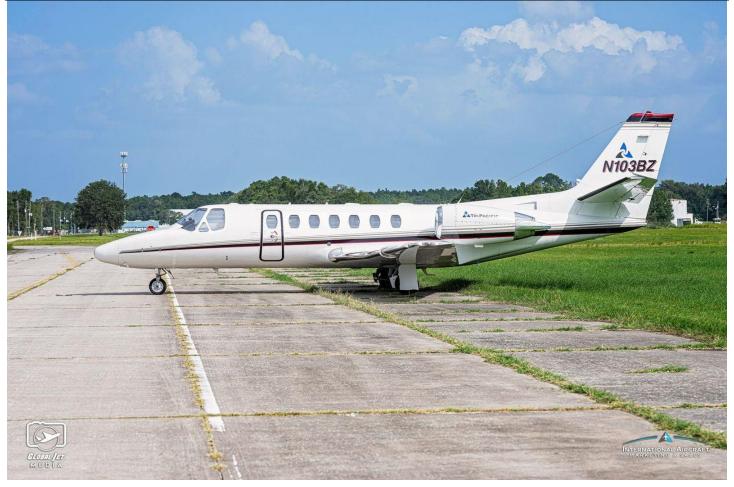

# 2002 Citation Encore Serial Number: 560-0617 Registration: N103BZ

**AIRFRAME:** 

12,584 Hours Total Time 9,939 Landings

**ENGINES:** P&W PW535A (5,000 TBO)

JSSI Engine Program

Engine 1: 0159 Engine 2: 0274

#### **EXTERIOR:**

Overall Matterhorn White w/Red & Blue Accents.