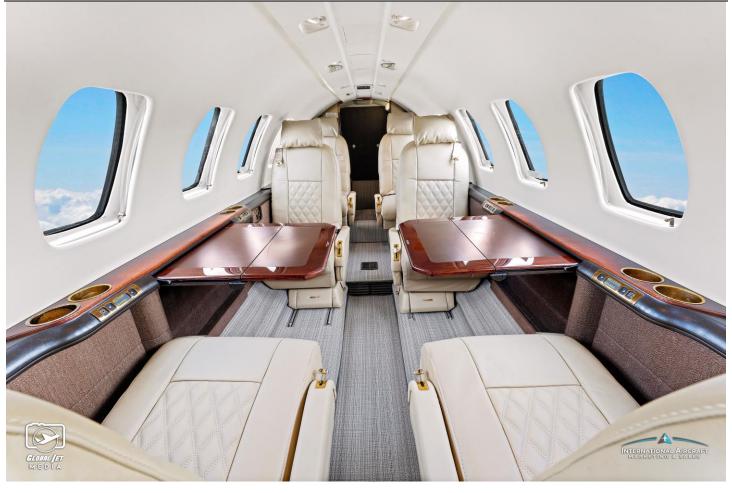

#### **INTERIOR:**

New Soft Goods 2023. Executive 8 Passenger Beige Interior, Forward Aft-Facing Seat, 4-Place Club, Dual AFT Forward-Facing Seats, Walnut Burl Wood Veneer Cabinetry B&D 2700 Cabin Display, 110v AC outlets & Private Belted AFT Lav.