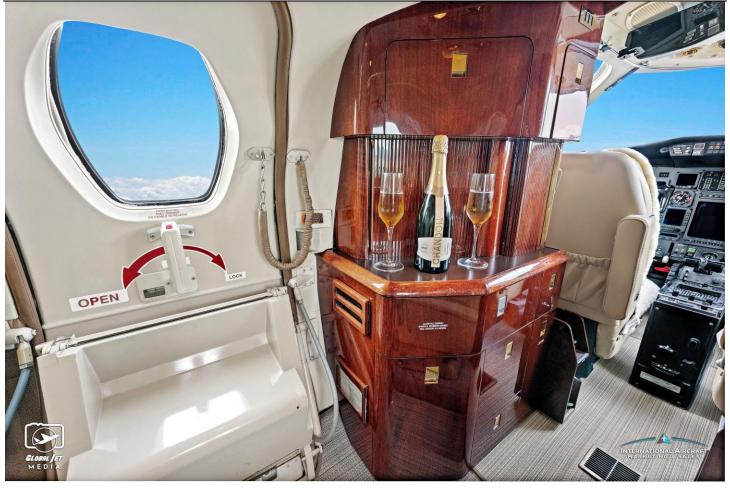

#### **INTERIOR:**

New Soft Goods 2023. Executive 8 Passenger Beige Interior, Forward Aft-Facing Seat, 4-Place Club, Dual AFT Forward-Facing Seats, Walnut Burl Wood Veneer Cabinetry B&D 2700 Cabin Display, 110v AC outlets & Private Belted AFT Lav.