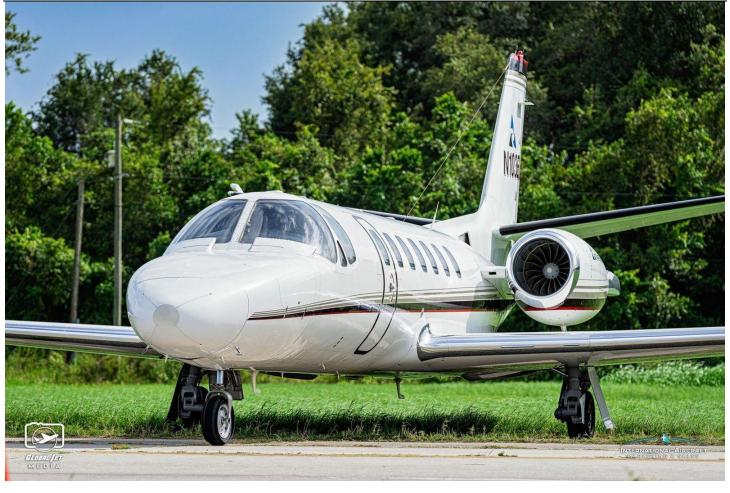

# 2002 Citation Encore Serial Number: 560-0617 Registration: N103BZ

**AIRFRAME:** 

12,584 Hours Total Time 9,939 Landings

**ENGINES:** P&W PW535A (5,000 TBO)

JSSI Engine Program

Engine 1: 0159 Engine 2: 0274

#### **EXTERIOR:**

Overall Matterhorn White w/Red & Blue Accents.