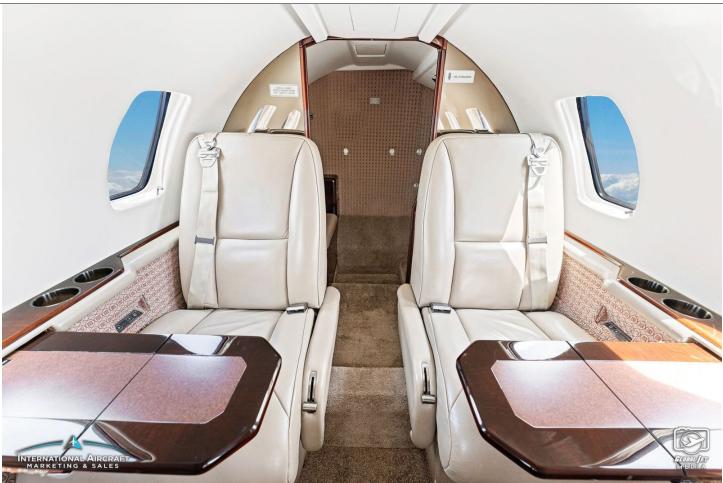

## **INTERIOR**:

Nine Passenger Executive Configuration Passenger Seating, 4 Place Club, Dual Forward-Facing Seats, 2 Place Side Facing Divan In Tan Leather, Forward Galley with Hot And Cold Liquid Dispensers, Belted Aft Lavatory, Aft Baggage, Cabin Display With Ground Speed, Altitude, Outside Temperature, Time To Destination & Am/Fm/Cd Stereo System.