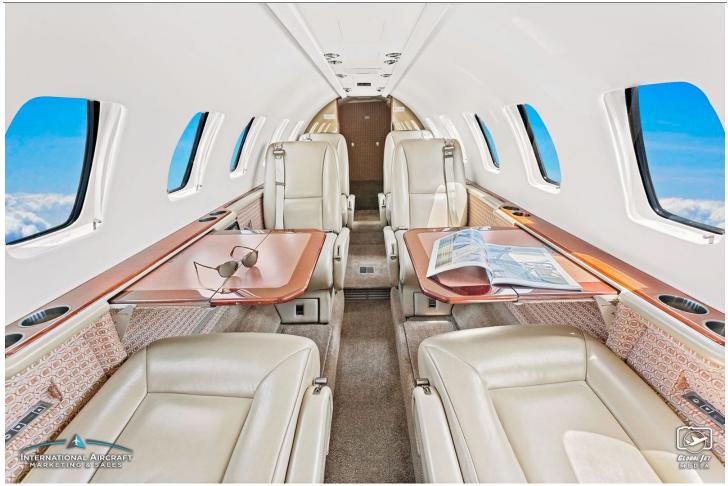

## **INTERIOR**:

Nine Passenger Executive Configuration Passenger Seating, 4 Place Club, Dual Forward-Facing Seats, 2 Place Side Facing Divan In Tan Leather, Forward Galley with Hot And Cold Liquid Dispensers, Belted Aft Lavatory, Aft Baggage, Cabin Display With Ground Speed, Altitude, Outside Temperature, Time To Destination & Am/Fm/Cd Stereo System.