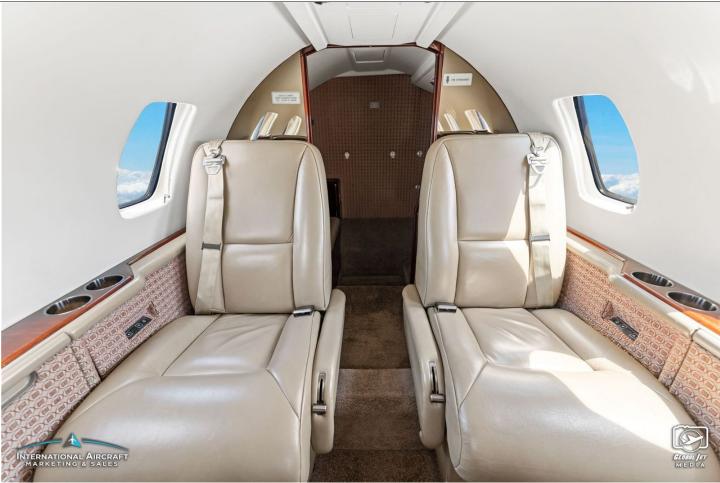

## **INTERIOR**:

Nine Passenger Executive Configuration Passenger Seating, 4 Place Club, Dual Forward-Facing Seats, 2 Place Side Facing Divan In Tan Leather, Forward Galley with Hot And Cold Liquid Dispensers, Belted Aft Lavatory, Aft Baggage, Cabin Display With Ground Speed, Altitude, Outside Temperature, Time To Destination & Am/Fm/Cd Stereo System.