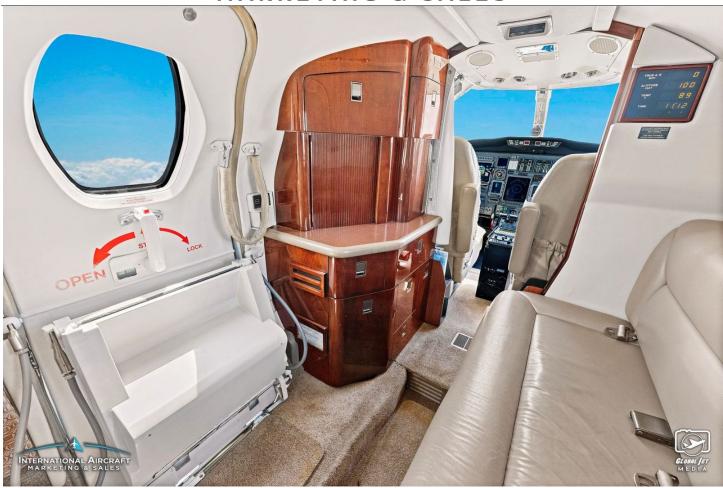

## **INTERIOR**:

Nine Passenger Executive Configuration Passenger Seating, 4 Place Club, Dual Forward-Facing Seats, 2 Place Side Facing Divan In Tan Leather, Forward Galley with Hot And Cold Liquid Dispensers, Belted Aft Lavatory, Aft Baggage, Cabin Display With Ground Speed, Altitude, Outside Temperature, Time To Destination & Am/Fm/Cd Stereo System.