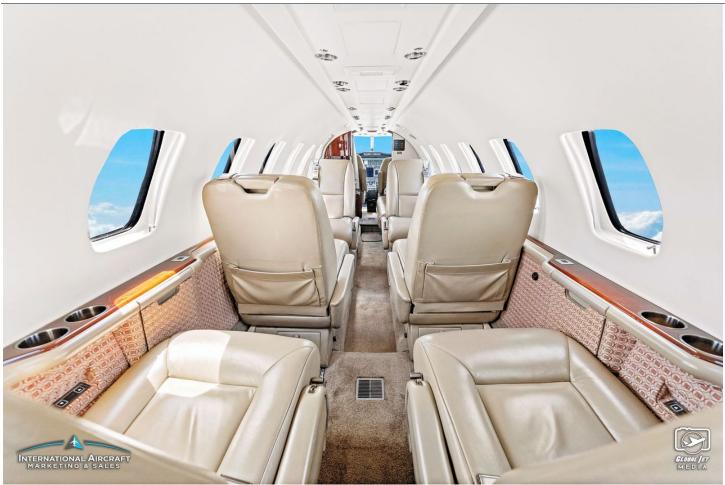

## **INTERIOR**:

Nine Passenger Executive Configuration Passenger Seating, 4 Place Club, Dual Forward-Facing Seats, 2 Place Side Facing Divan In Tan Leather, Forward Galley with Hot And Cold Liquid Dispensers, Belted Aft Lavatory, Aft Baggage, Cabin Display With Ground Speed, Altitude, Outside Temperature, Time To Destination & Am/Fm/Cd Stereo System.