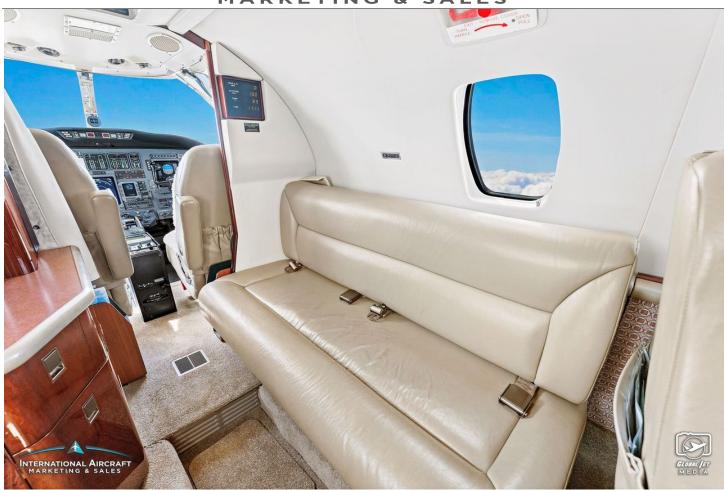

## **INTERIOR**:

Nine Passenger Executive Configuration Passenger Seating, 4 Place Club, Dual Forward-Facing Seats, 2 Place Side Facing Divan In Tan Leather, Forward Galley with Hot And Cold Liquid Dispensers, Belted Aft Lavatory, Aft Baggage, Cabin Display With Ground Speed, Altitude, Outside Temperature, Time To Destination & Am/Fm/Cd Stereo System.