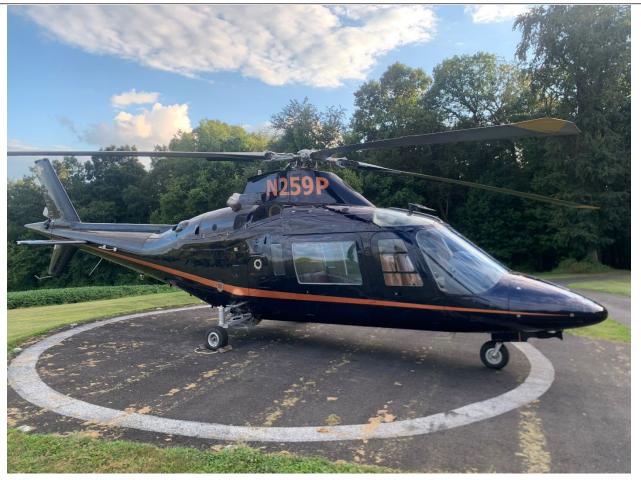

1991 Agusta A109C Serial Number: 7646 N259P

# **EXTERIOR:**

Blue with Orange Stripe