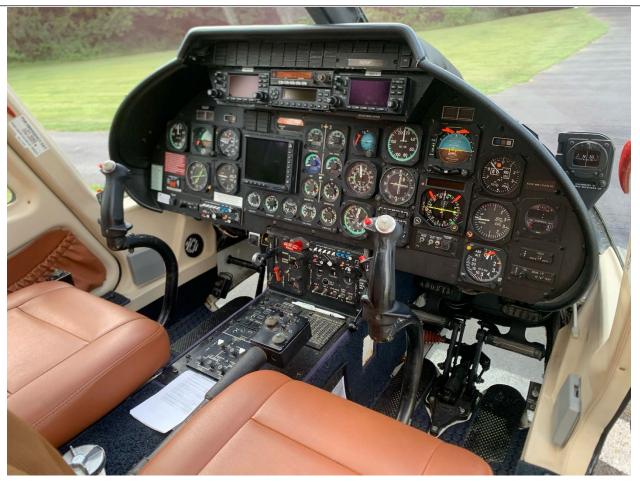

# **AVIONICS:**

Coupled 3-Axis Duplex Autopilot w/Auto-Trim **Copilot Flight Instruments** Dual Garmin 430W GPS/ILS-VOR/Comm Garmin GTX 345 Mode S Transponder **Dual Wet Compasses** 

**Dual EFIS HSI** Radar Altimeter Garmin GMX 200 MFD Dual PSE AMS 43 Audio Panel **ELT 4061HM** 

ADS-B IN/OUT Rotor Brake Baggage Extender