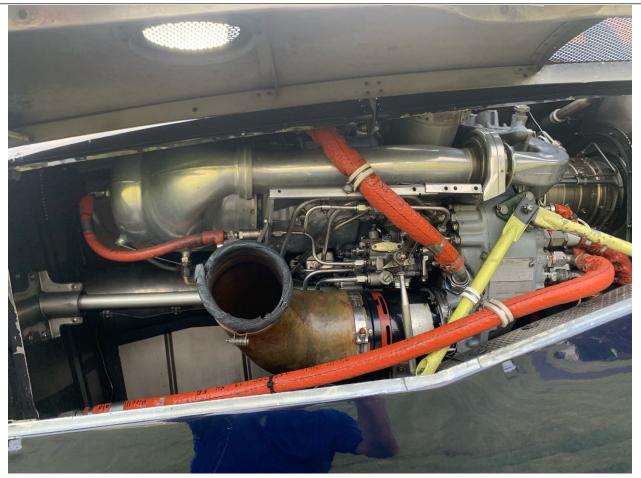

## **AIRFRAME:**

3,033 hrs Total Time Since New

**ENGINES:** Rolls-Royce 250-C20R/1 (3,500 Hour TBO) Engine 1 2,831 hrs Time Since New

Engine 2 2.892 hrs Time Since New