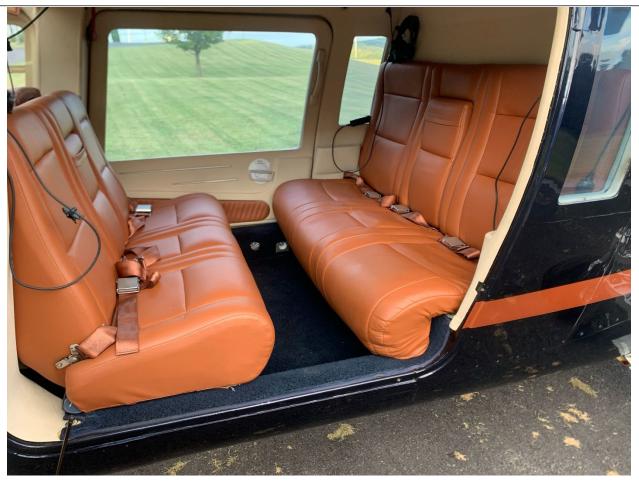

# **INTERIOR:**

1 Crew 7 Passenger Seating Light Brown Leather Seating **Dual Folding Armrests** Soundproofing

| Time Remaining |
|----------------|
|                |
| Time Remaining |
|                |