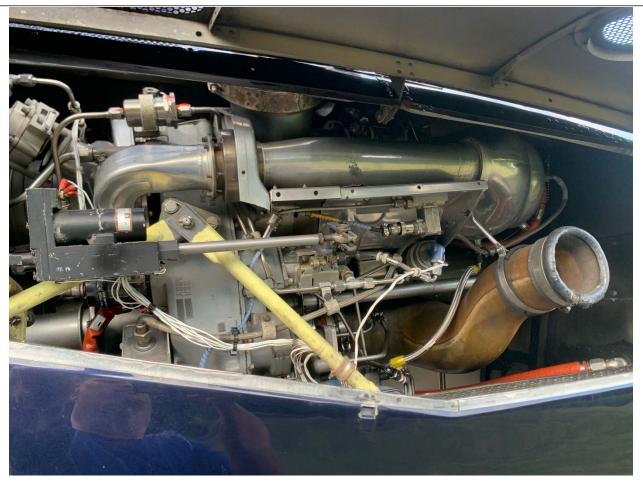

## **AIRFRAME:**

3,033 hrs Total Time Since New

**ENGINES:** Rolls-Royce 250-C20R/1 (3,500 Hour TBO) Engine 1 2,831 hrs Time Since New

Engine 2 2.892 hrs Time Since New