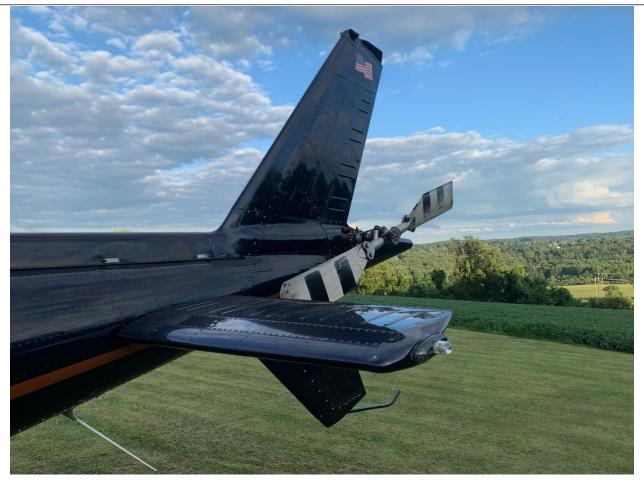

hrs | Time Remaining |

# **AVIONICS:**

Coupled 3-Axis Duplex Autopilot w/Auto-Trim **Copilot Flight Instruments** Dual Garmin 430W GPS/ILS-VOR/Comm Garmin GTX 345 Mode S Transponder **Dual Wet Compasses** 

# **ADDITIONAL EQUIPMENT:**

AUX Fuel Door Opening Struts Soundproofing Whelen LED Exterior Lighting

# **INTERIOR:**

1 Crew 7 Passenger Seating Light Brown Leather Seating **Dual Folding Armrests** Soundproofing

| Time Remaining |
|----------------|
|                |
| Time Remaining |
|                |

**Dual EFIS HSI** Radar Altimeter Garmin GMX 200 MFD Dual PSE AMS 43 Audio Panel **ELT 4061HM** 

ADS-B IN/OUT Rotor Brake Baggage Extender

# **EXTERIOR:**

Blue with Orange Stripe

### AVAILABLE IMMEDIATELY, MAKE OFFER, CONTACT HEATH OWENS (270)635-1254