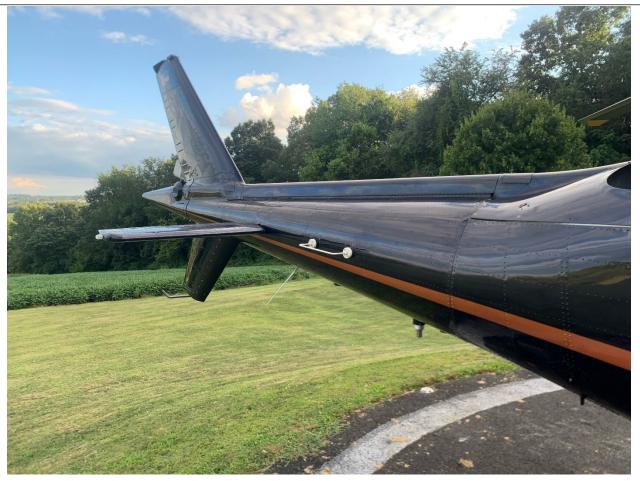

,807 hrs | Time Remaining |

# **AVIONICS:**

Coupled 3-Axis Duplex Autopilot w/Auto-Trim **Copilot Flight Instruments** Dual Garmin 430W GPS/ILS-VOR/Comm Garmin GTX 345 Mode S Transponder **Dual Wet Compasses** 

# **ADDITIONAL EQUIPMENT:**

AUX Fuel Door Opening Struts Soundproofing Whelen LED Exterior Lighting

# **INTERIOR:**

1 Crew 7 Passenger Seating Light Brown Leather Seating **Dual Folding Armrests** Soundproofing

| Time Remaining |
|----------------|
|                |
| Time Remaining |
|                |

**Dual EFIS HSI** Radar Altimeter Garmin GMX 200 MFD Dual PSE AMS 43 Audio Panel **ELT 4061HM** 

ADS-B IN/OUT Rotor Brake Baggage Extender

# **EXTERIOR:**

Blue with Orange Stripe

### AVAILABLE IMMEDIATELY, MAKE OFFER, CONTACT HEATH OWENS (270)635-1254