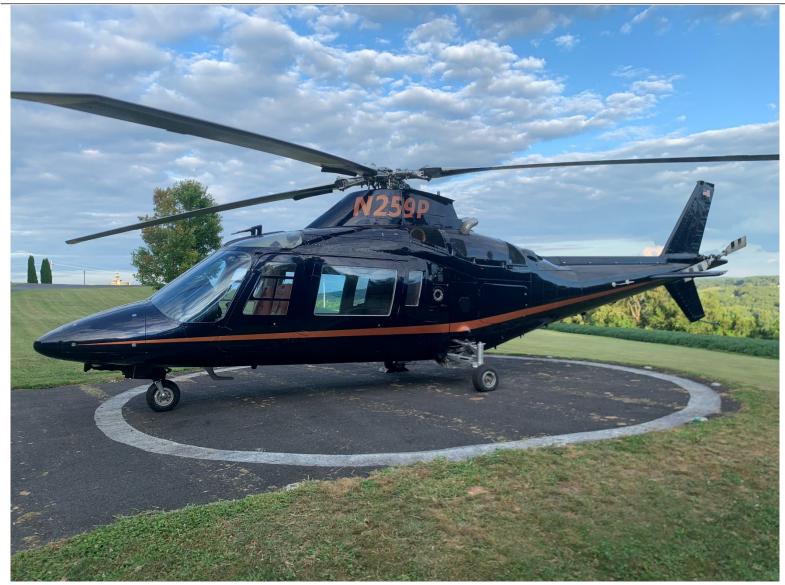

1991 Agusta A109C Serial Number: 7646 N259P

# **EXTERIOR:**

Blue with Orange Stripe