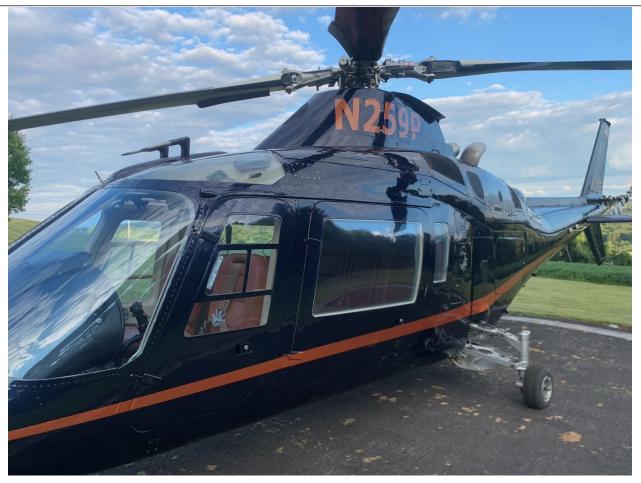

1991 Agusta A109C Serial Number: 7646 N259P

# **INTERIOR:**

1 Crew 7 Passenger Seating Light Brown Leather Seating **Dual Folding Armrests** Soundproofing

| Time Remaining |
|----------------|
|                |
| Time Remaining |
|                |