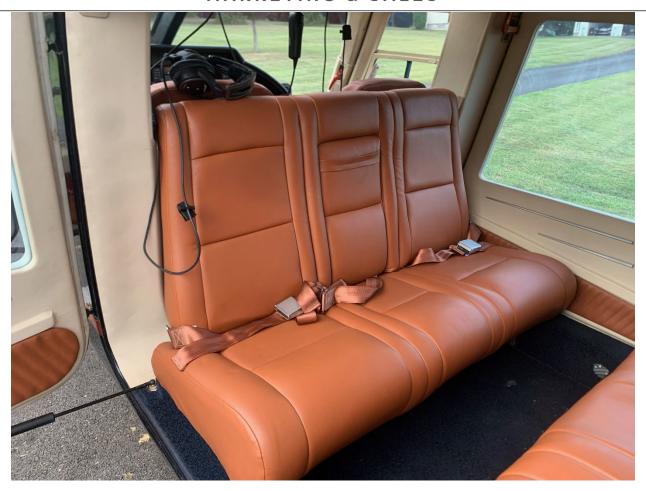

# **INTERIOR:**

1 Crew 7 Passenger Seating Light Brown Leather Seating **Dual Folding Armrests** Soundproofing

| Time Remaining |
|----------------|
|                |
| Time Remaining |
|                |