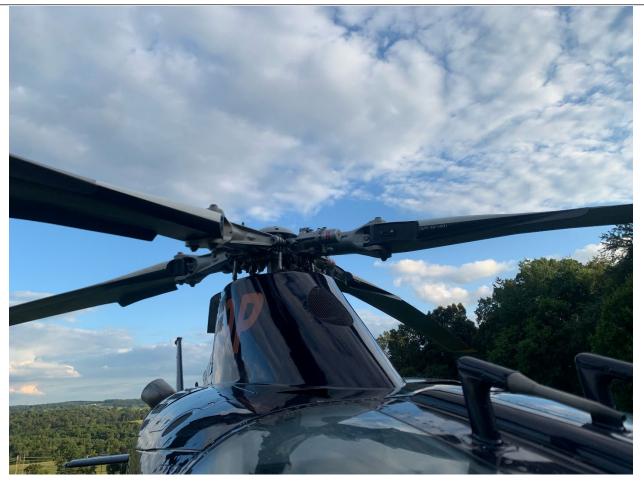

## **Main Rotor Blades: 4-Blade**

| Blade 1    |                | Blade 3    |                |
|------------|----------------|------------|----------------|
| 23,724 hrs | Time Remaining | 23,598 hrs | Time Remaining |
| Blade 2    |                | Blade 4    |                |
| 24,593 hrs | Time Remaining | 24,807 hrs | Time Remaining |