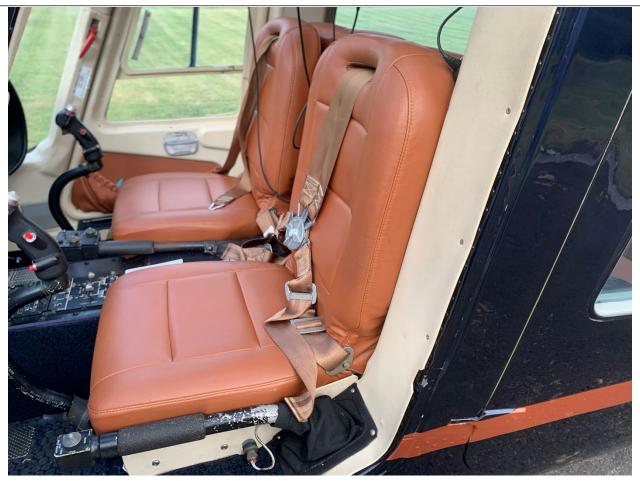

# **INTERIOR:**

1 Crew 7 Passenger Seating Light Brown Leather Seating **Dual Folding Armrests** Soundproofing

| Time Remaining |
|----------------|
|                |
| Time Remaining |
|                |