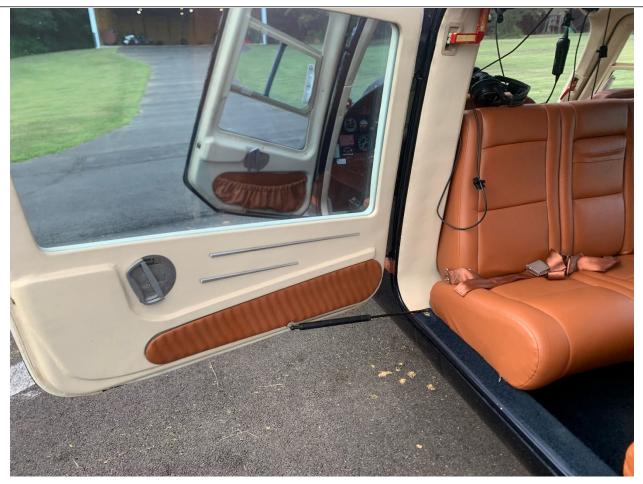

# **INTERIOR:**

1 Crew 7 Passenger Seating Light Brown Leather Seating **Dual Folding Armrests** Soundproofing

| Time Remaining |
|----------------|
|                |
| Time Remaining |
|                |