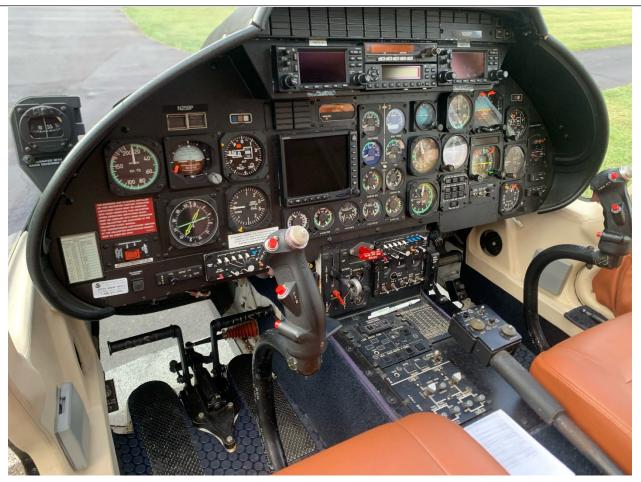

# **AVIONICS:**

Coupled 3-Axis Duplex Autopilot w/Auto-Trim **Copilot Flight Instruments** Dual Garmin 430W GPS/ILS-VOR/Comm Garmin GTX 345 Mode S Transponder **Dual Wet Compasses** 

**Dual EFIS HSI** Radar Altimeter Garmin GMX 200 MFD Dual PSE AMS 43 Audio Panel **ELT 4061HM** 

ADS-B IN/OUT Rotor Brake Baggage Extender