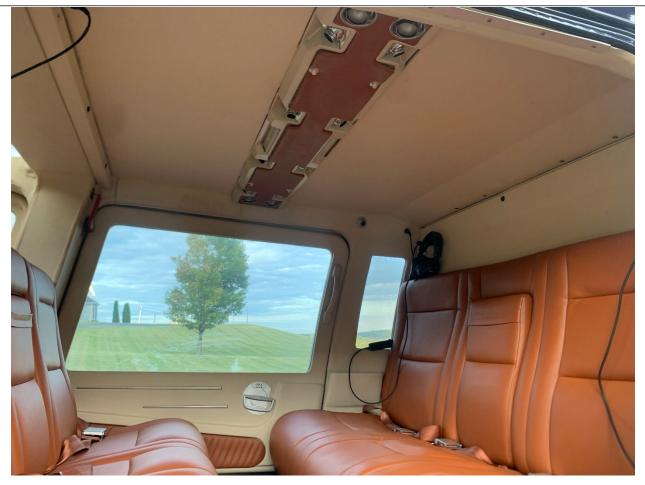

# **INTERIOR:**

1 Crew 7 Passenger Seating Light Brown Leather Seating **Dual Folding Armrests** Soundproofing

| Time Remaining |
|----------------|
|                |
| Time Remaining |
|                |