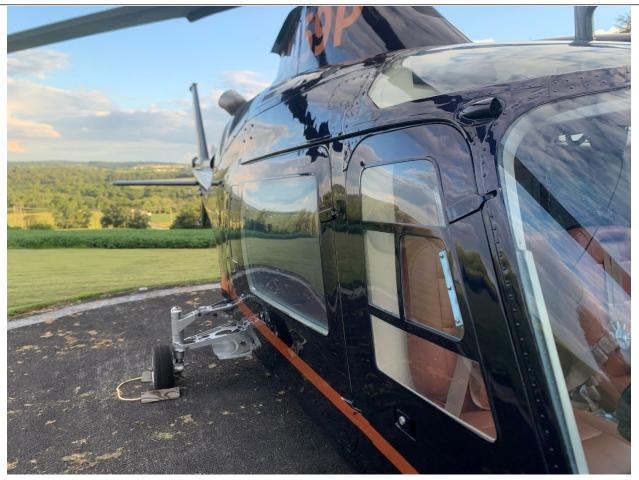

Duplex Autopilot w/Auto-Trim **Copilot Flight Instruments** Dual Garmin 430W GPS/ILS-VOR/Comm Garmin GTX 345 Mode S Transponder **Dual Wet Compasses** 

# **ADDITIONAL EQUIPMENT:**

AUX Fuel Door Opening Struts Soundproofing Whelen LED Exterior Lighting

# **INTERIOR:**

1 Crew 7 Passenger Seating Light Brown Leather Seating **Dual Folding Armrests** Soundproofing

| Time Remaining |
|----------------|
|                |
| Time Remaining |
|                |

**Dual EFIS HSI** Radar Altimeter Garmin GMX 200 MFD Dual PSE AMS 43 Audio Panel **ELT 4061HM** 

ADS-B IN/OUT Rotor Brake Baggage Extender

# **EXTERIOR:**

Blue with Orange Stripe

### AVAILABLE IMMEDIATELY, MAKE OFFER, CONTACT HEATH OWENS (270)635-1254