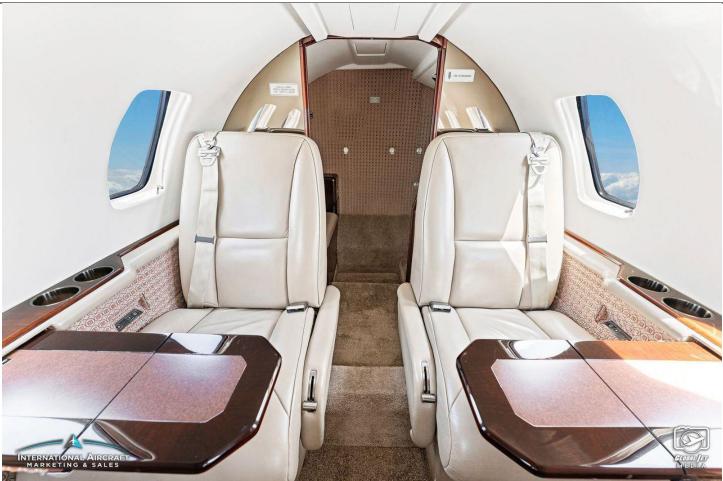

## **INTERIOR**:

Nine Passenger Executive Configuration Passenger Seating, 4 Place Club, Dual Forward-Facing Seats, 2 Place Side Facing Divan In Tan Leather, Forward Galley with Hot And Cold Liquid Dispensers, Belted Aft Lavatory, Aft Baggage, Cabin Display With Ground Speed, Altitude, Outside Temperature, Time To Destination & Am/Fm/Cd Stereo System.