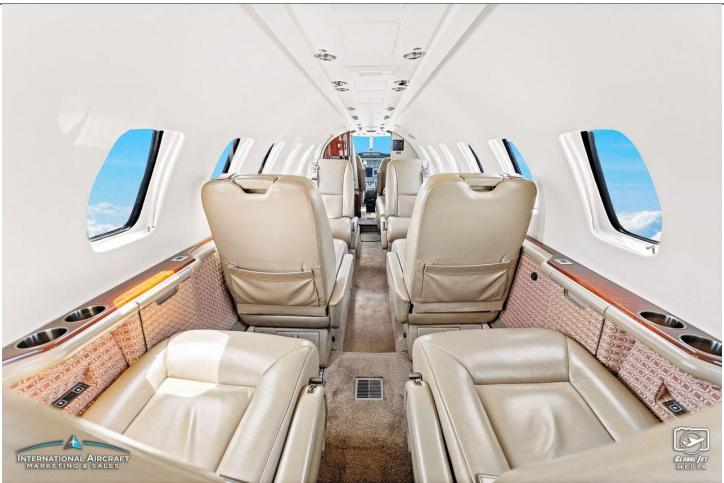

## **INTERIOR**:

Nine Passenger Executive Configuration Passenger Seating, 4 Place Club, Dual Forward-Facing Seats, 2 Place Side Facing Divan In Tan Leather, Forward Galley with Hot And Cold Liquid Dispensers, Belted Aft Lavatory, Aft Baggage, Cabin Display With Ground Speed, Altitude, Outside Temperature, Time To Destination & Am/Fm/Cd Stereo System.