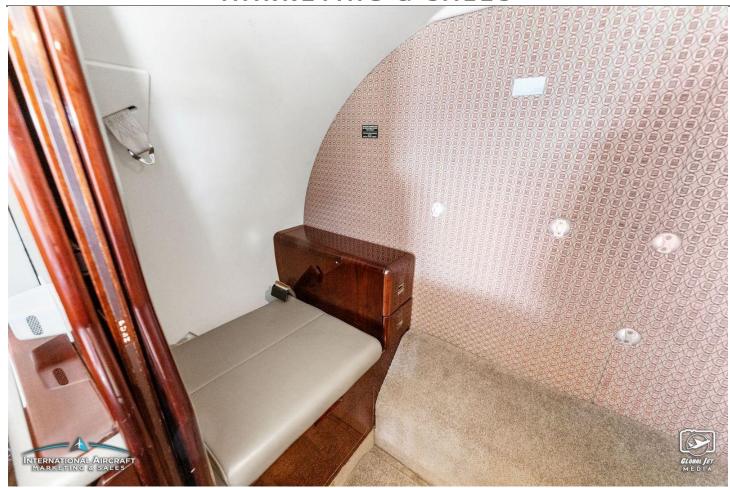

## **INTERIOR**:

Nine Passenger Executive Configuration Passenger Seating, 4 Place Club, Dual Forward-Facing Seats, 2 Place Side Facing Divan In Tan Leather, Forward Galley with Hot And Cold Liquid Dispensers, Belted Aft Lavatory, Aft Baggage, Cabin Display With Ground Speed, Altitude, Outside Temperature, Time To Destination & Am/Fm/Cd Stereo System.