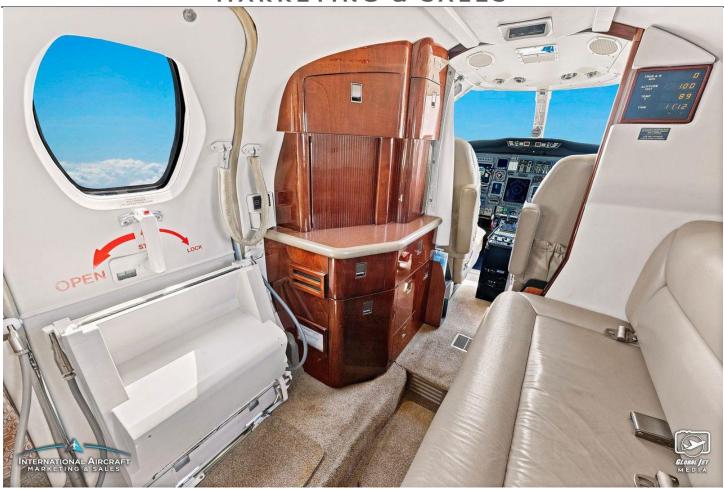

## **INTERIOR**:

Nine Passenger Executive Configuration Passenger Seating, 4 Place Club, Dual Forward-Facing Seats, 2 Place Side Facing Divan In Tan Leather, Forward Galley with Hot And Cold Liquid Dispensers, Belted Aft Lavatory, Aft Baggage, Cabin Display With Ground Speed, Altitude, Outside Temperature, Time To Destination & Am/Fm/Cd Stereo System.