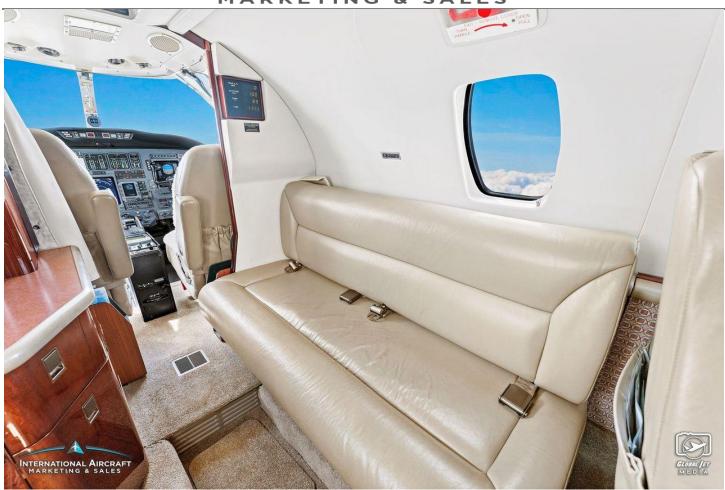

## **INTERIOR**:

Nine Passenger Executive Configuration Passenger Seating, 4 Place Club, Dual Forward-Facing Seats, 2 Place Side Facing Divan In Tan Leather, Forward Galley with Hot And Cold Liquid Dispensers, Belted Aft Lavatory, Aft Baggage, Cabin Display With Ground Speed, Altitude, Outside Temperature, Time To Destination & Am/Fm/Cd Stereo System.