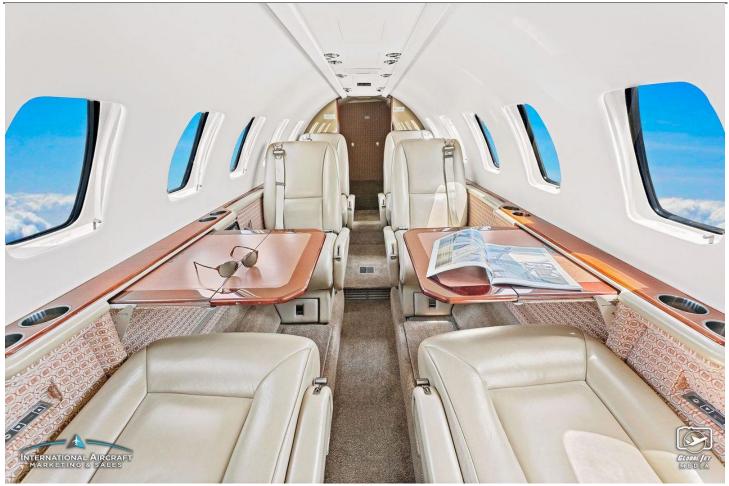

## **INTERIOR**:

Nine Passenger Executive Configuration Passenger Seating, 4 Place Club, Dual Forward-Facing Seats, 2 Place Side Facing Divan In Tan Leather, Forward Galley with Hot And Cold Liquid Dispensers, Belted Aft Lavatory, Aft Baggage, Cabin Display With Ground Speed, Altitude, Outside Temperature, Time To Destination & Am/Fm/Cd Stereo System.