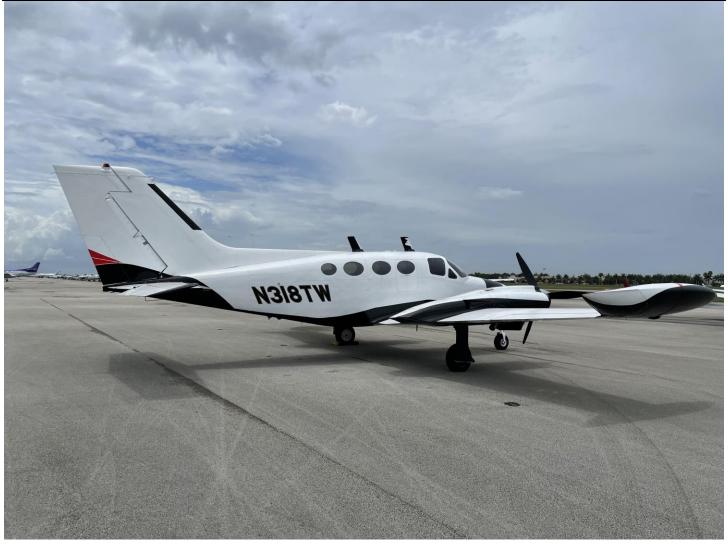

# 1968 Cessna 421 421-0170 N318TW

Executive 6 Passenger Configuration with Cream leather seating, New Wool Carpet, Non-Belted Lav Seat

**EXTERIOR:** (Refurbished 2020)

Snow White & Black Underbelly with Black & Red Accents.