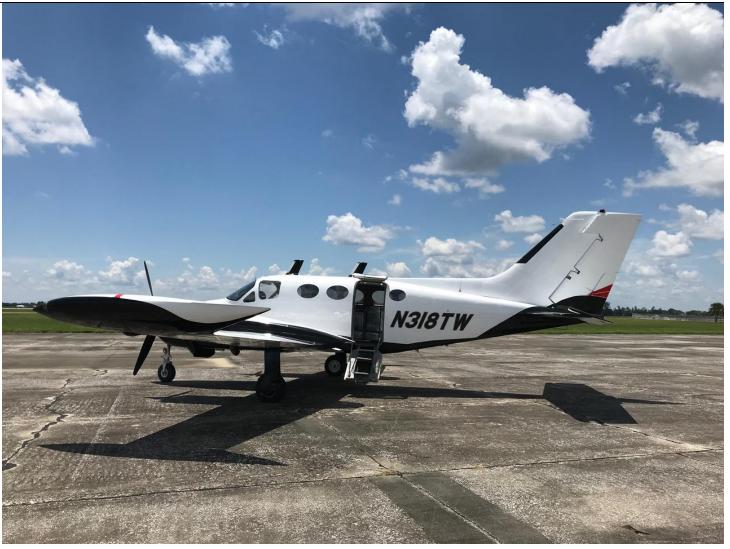

# 1968 Cessna 421 421-0170 N318TW

Executive 6 Passenger Configuration with Cream leather seating, New Wool Carpet, Non-Belted Lav Seat

**EXTERIOR:** (Refurbished 2020)

Snow White & Black Underbelly with Black & Red Accents.