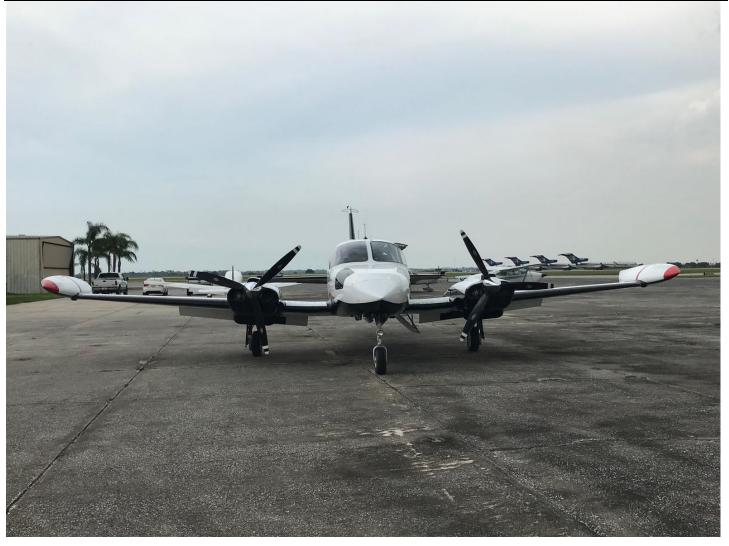

# 1968 Cessna 421 421-0170 N318TW

Executive 6 Passenger Configuration with Cream leather seating, New Wool Carpet, Non-Belted Lav Seat

**EXTERIOR:** (Refurbished 2020)

Snow White & Black Underbelly with Black & Red Accents.