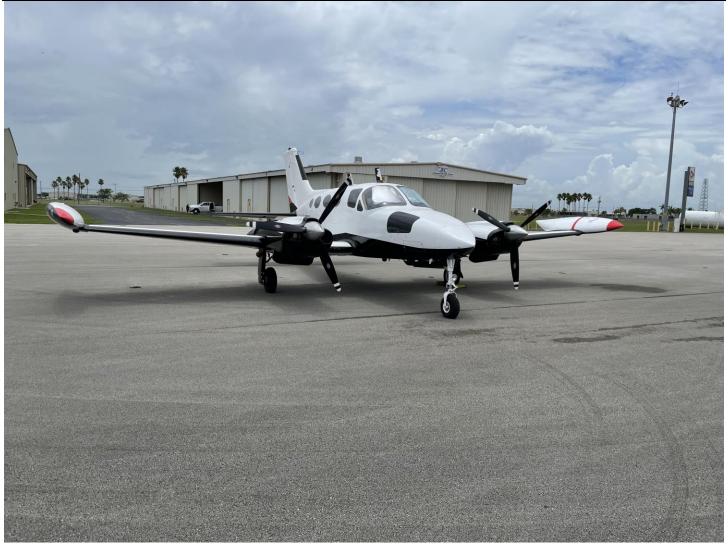

# 1968 Cessna 421 421-0170 N318TW

Executive 6 Passenger Configuration with Cream leather seating, New Wool Carpet, Non-Belted Lav Seat

**EXTERIOR:** (Refurbished 2020)

Snow White & Black Underbelly with Black & Red Accents.