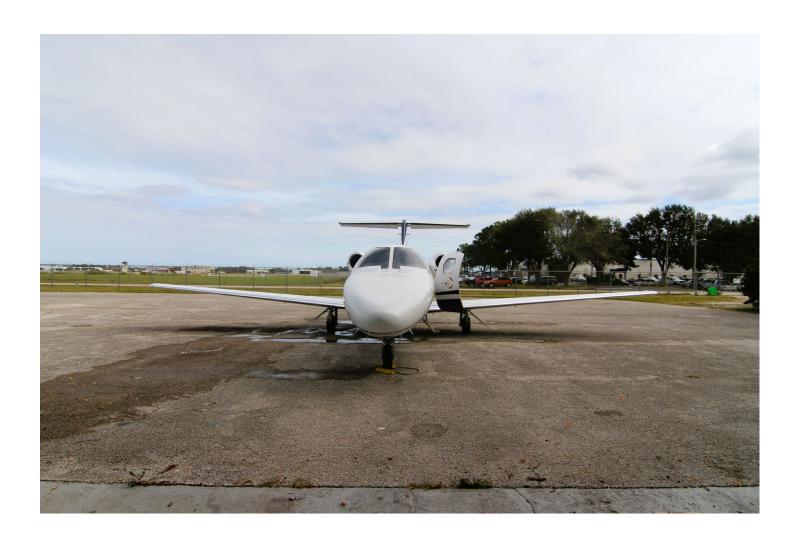

#### 1998 CESSNA 525

**Registration:** N525HY| Serial Number: 525-0239 Wellington Aero Club Airport – Wellington, FL (FD38)

**AIRFRAME:** 

2,680 Airframe Total Time 2,395 Landings

 ENGINES: Williams FJ44-1A (TBO 5,00hrs)
 WILLIAMS TAP BLUE

**EXTERIOR: 2021** 

Off-White with Blue Accents