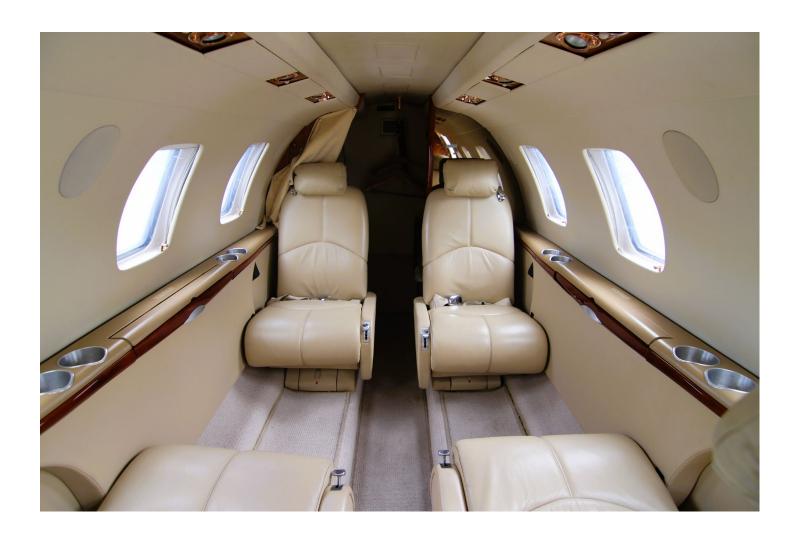

Lead Acid Battery

Garmin GI-275 Standby Attitude Tail Flood, LoPresti Landing & Pulse Lights

Shadin N1 Computer Enviro Freon
Rosen Sunvisors Garmin GDL-88

**INTERIOR: 2021** 

Executive 6 Passenger Configuration, With Beige/Tan Leather Interior, Dual Folding Tables, High-Gloss wood Cabinetry w/ Refreshment Bar, Cabin Audio Headsets, 24K Gold Plated Hardware, AFT Dividers w/ Removeable Curtain, Dual 115-Volt AC outlets, Flushing Belted Lav.