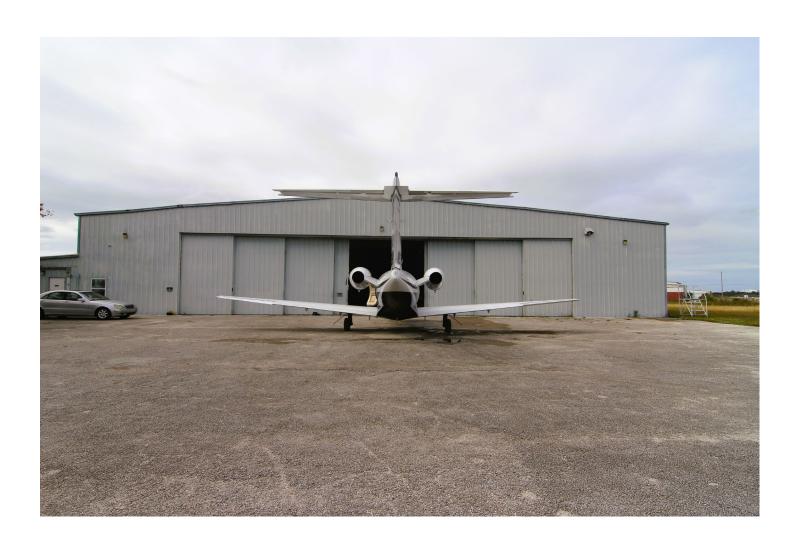

#### 1998 CESSNA 525

**Registration:** N525HY| Serial Number: 525-0239 Wellington Aero Club Airport – Wellington, FL (FD38)

**AIRFRAME:** 

2,680 Airframe Total Time 2,395 Landings

 ENGINES: Williams FJ44-1A (TBO 5,00hrs)
 WILLIAMS TAP BLUE

**EXTERIOR: 2021** 

Off-White with Blue Accents