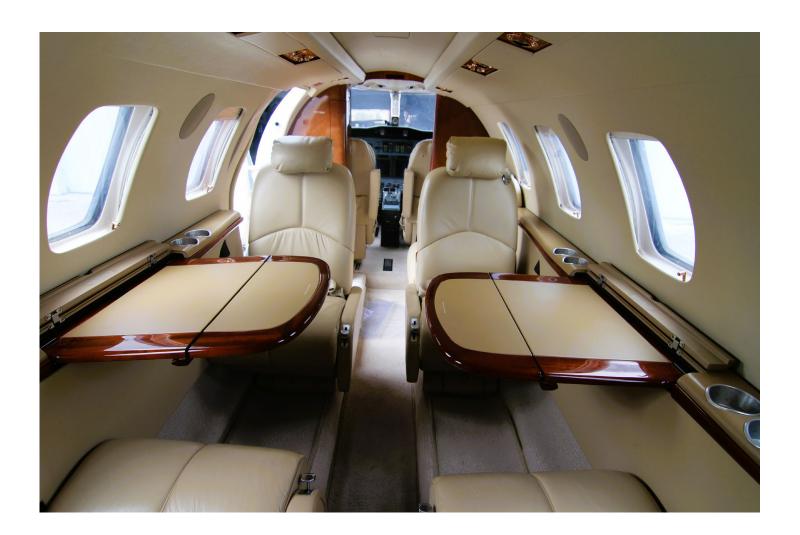

Lead Acid Battery

Garmin GI-275 Standby Attitude Tail Flood, LoPresti Landing & Pulse Lights

Shadin N1 Computer Enviro Freon
Rosen Sunvisors Garmin GDL-88

**INTERIOR: 2021** 

Executive 6 Passenger Configuration, With Beige/Tan Leather Interior, Dual Folding Tables, High-Gloss wood Cabinetry w/ Refreshment Bar, Cabin Audio Headsets, 24K Gold Plated Hardware, AFT Dividers w/ Removeable Curtain, Dual 115-Volt AC outlets, Flushing Belted Lav.