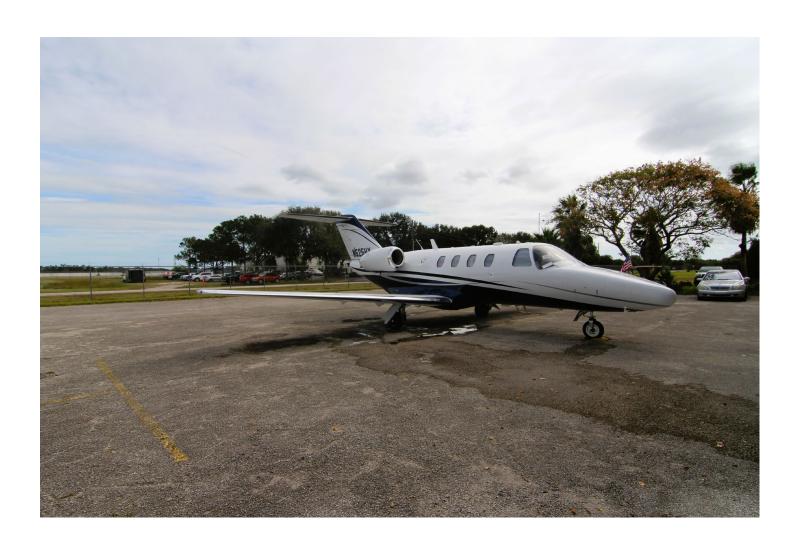

#### 1998 CESSNA 525

**Registration:** N525HY| Serial Number: 525-0239 Wellington Aero Club Airport – Wellington, FL (FD38)

**AIRFRAME:** 

2,680 Airframe Total Time 2,395 Landings

 ENGINES: Williams FJ44-1A (TBO 5,00hrs)
 WILLIAMS TAP BLUE

**EXTERIOR: 2021** 

Off-White with Blue Accents