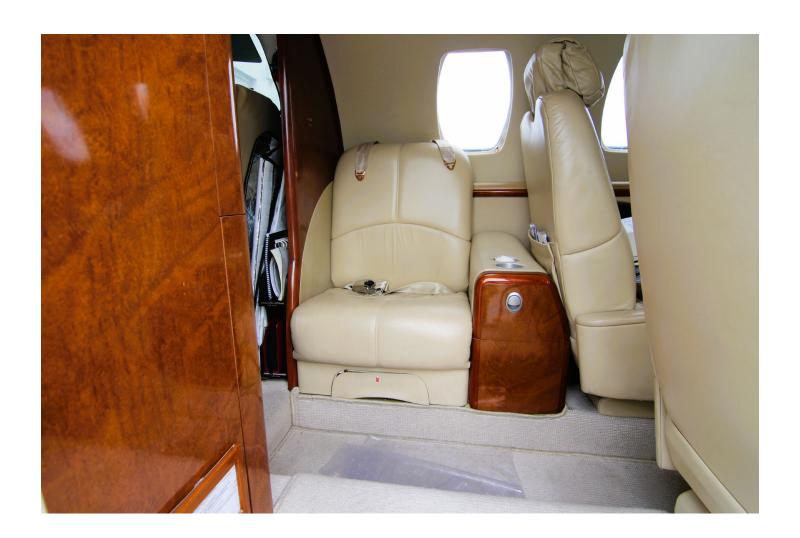

Lead Acid Battery

Garmin GI-275 Standby Attitude Tail Flood, LoPresti Landing & Pulse Lights

Shadin N1 Computer Enviro Freon
Rosen Sunvisors Garmin GDL-88

**INTERIOR: 2021** 

Executive 6 Passenger Configuration, With Beige/Tan Leather Interior, Dual Folding Tables, High-Gloss wood Cabinetry w/ Refreshment Bar, Cabin Audio Headsets, 24K Gold Plated Hardware, AFT Dividers w/ Removeable Curtain, Dual 115-Volt AC outlets, Flushing Belted Lav.