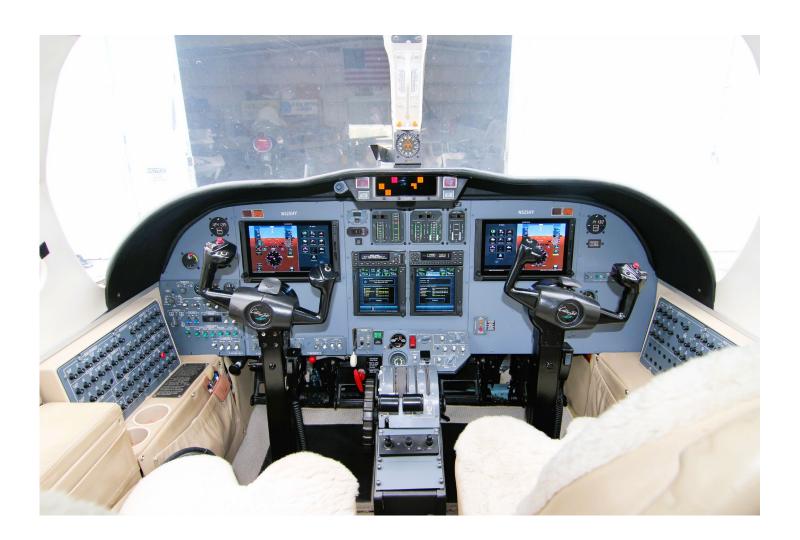

 Engine 1 S/N: 1487
 Engine 2 S/N: 1488

 2,457
 TTSN

 2,680
 TTSN

**AVIONICS:** 

Autopilot: Garmin GFC-600 w/ EDM Navigation Radios: Dual Garmin GTN-750

Communications Radios: Dual Garmin GTN-750W Radar Altimeter: Sperry AA-300

EFIS: Garmin G600TXI 2-Tube SATCOM: Garmin GSR-56 w/ Text, Voice & Message

Flight Director: Garmin GFC-600AFCS

Transponder: Dual Garmin GTX-345

Flight Rules: IFR

GPS: Dual Garmin GTN-750W

**ADDITIONAL:** 

ADS-B In/Out ERSO Crew Oxygen System

RVSM Dual USB Charging Ports

WAAS/LPV 12-Volt Outlet
Garmin Flight Stream 510 Thrust Attenuators
Angle Of Attack Indicator Anti-Skid Brakes

Garmin GDL-69 XM Weather 64 Cubic Foot Oxygen System

Dual Mid-Continent MD-93 Digital Clocks