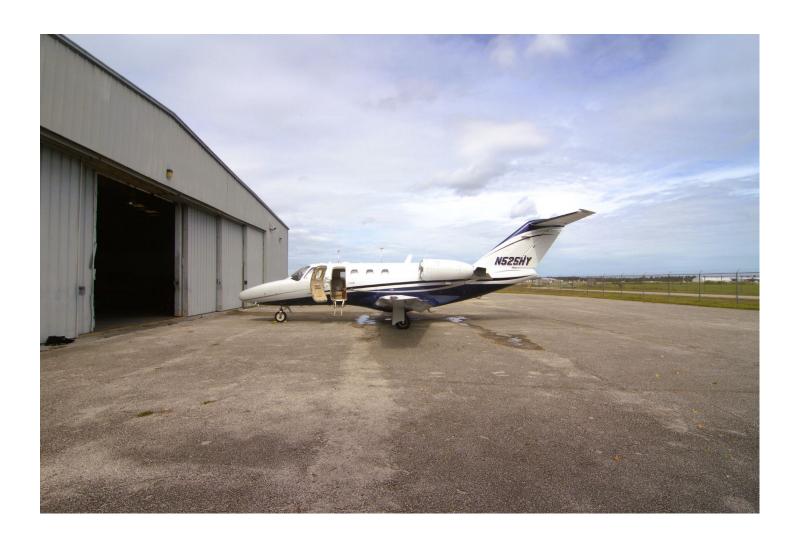

#### 1998 CESSNA 525

**Registration:** N525HY| Serial Number: 525-0239 Wellington Aero Club Airport – Wellington, FL (FD38)

**AIRFRAME:** 

2,680 Airframe Total Time 2,395 Landings

 ENGINES: Williams FJ44-1A (TBO 5,00hrs)
 WILLIAMS TAP BLUE

**EXTERIOR: 2021** 

Off-White with Blue Accents