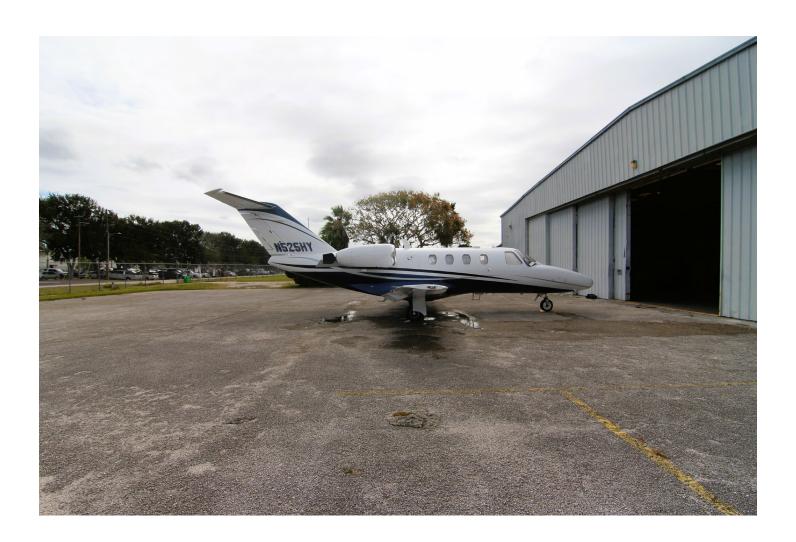

#### 1998 CESSNA 525

**Registration:** N525HY| Serial Number: 525-0239 Wellington Aero Club Airport – Wellington, FL (FD38)

**AIRFRAME:** 

2,680 Airframe Total Time 2,395 Landings

 ENGINES: Williams FJ44-1A (TBO 5,00hrs)
 WILLIAMS TAP BLUE

**EXTERIOR: 2021** 

Off-White with Blue Accents