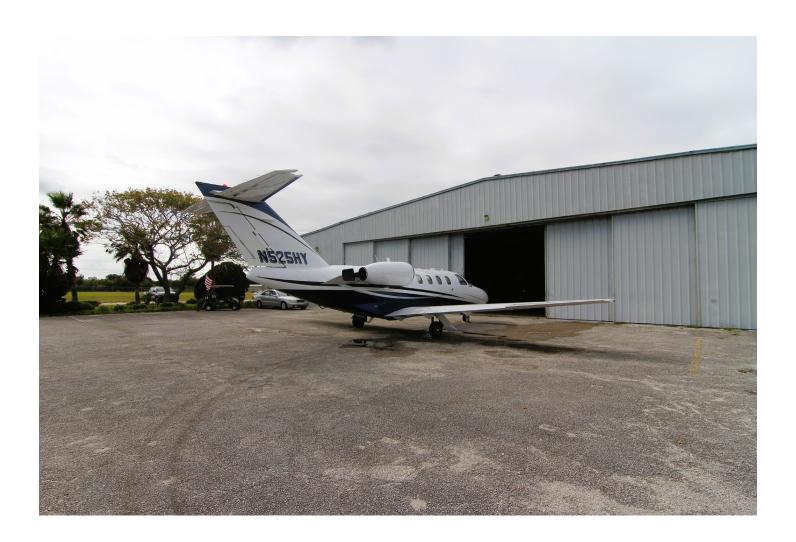

#### 1998 CESSNA 525

**Registration:** N525HY| Serial Number: 525-0239 Wellington Aero Club Airport – Wellington, FL (FD38)

**AIRFRAME:** 

2,680 Airframe Total Time 2,395 Landings

 ENGINES: Williams FJ44-1A (TBO 5,00hrs)
 WILLIAMS TAP BLUE

**EXTERIOR: 2021** 

Off-White with Blue Accents