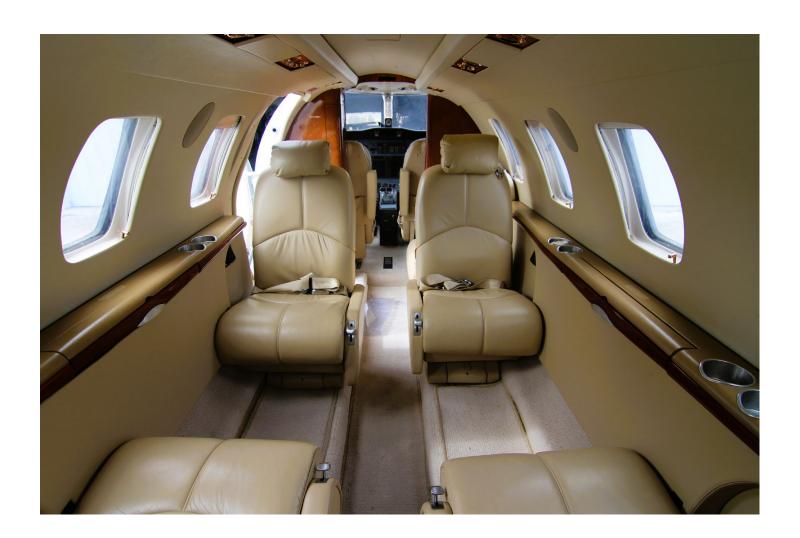

Lead Acid Battery

Garmin GI-275 Standby Attitude Tail Flood, LoPresti Landing & Pulse Lights

Shadin N1 Computer Enviro Freon
Rosen Sunvisors Garmin GDL-88

**INTERIOR: 2021** 

Executive 6 Passenger Configuration, With Beige/Tan Leather Interior, Dual Folding Tables, High-Gloss wood Cabinetry w/ Refreshment Bar, Cabin Audio Headsets, 24K Gold Plated Hardware, AFT Dividers w/ Removeable Curtain, Dual 115-Volt AC outlets, Flushing Belted Lav.