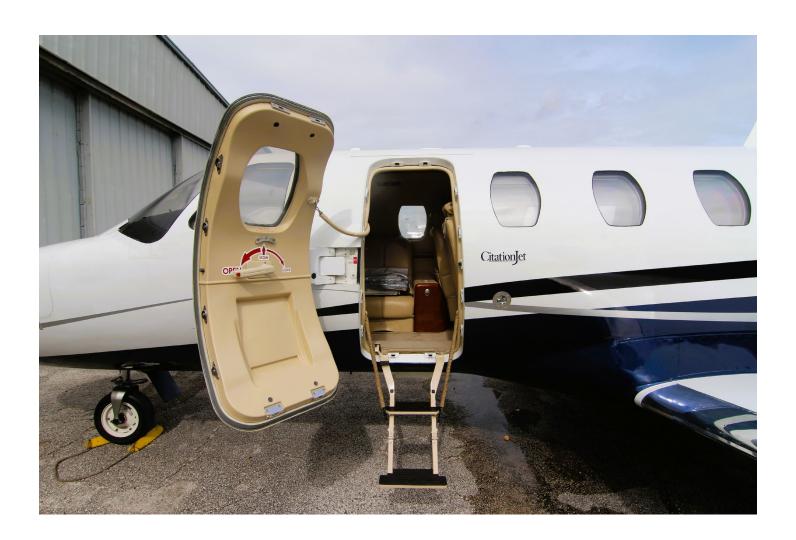

#### 1998 CESSNA 525

**Registration:** N525HY| Serial Number: 525-0239 Wellington Aero Club Airport – Wellington, FL (FD38)

**AIRFRAME:** 

2,680 Airframe Total Time 2,395 Landings

 ENGINES: Williams FJ44-1A (TBO 5,00hrs)
 WILLIAMS TAP BLUE