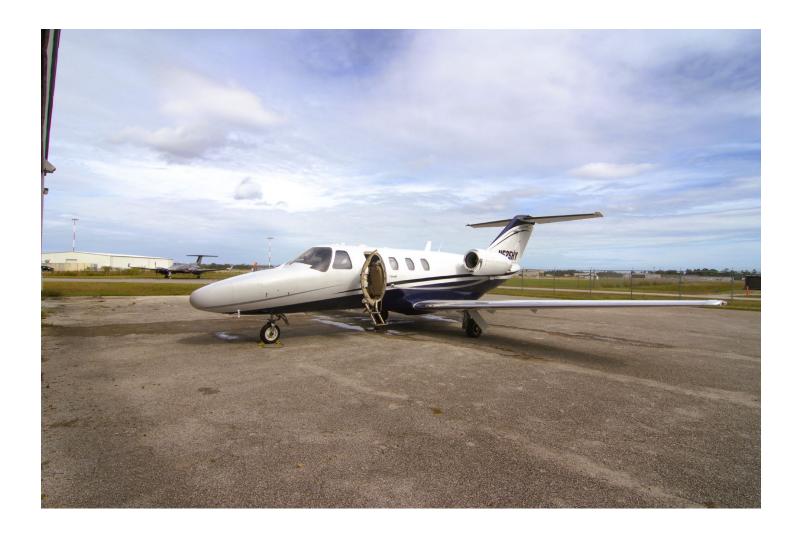

#### 1998 CESSNA 525

**Registration:** N525HY| Serial Number: 525-0239 Wellington Aero Club Airport – Wellington, FL (FD38)

**AIRFRAME:** 

2,680 Airframe Total Time 2,395 Landings

 ENGINES: Williams FJ44-1A (TBO 5,00hrs)
 WILLIAMS TAP BLUE

**EXTERIOR: 2021** 

Off-White with Blue Accents