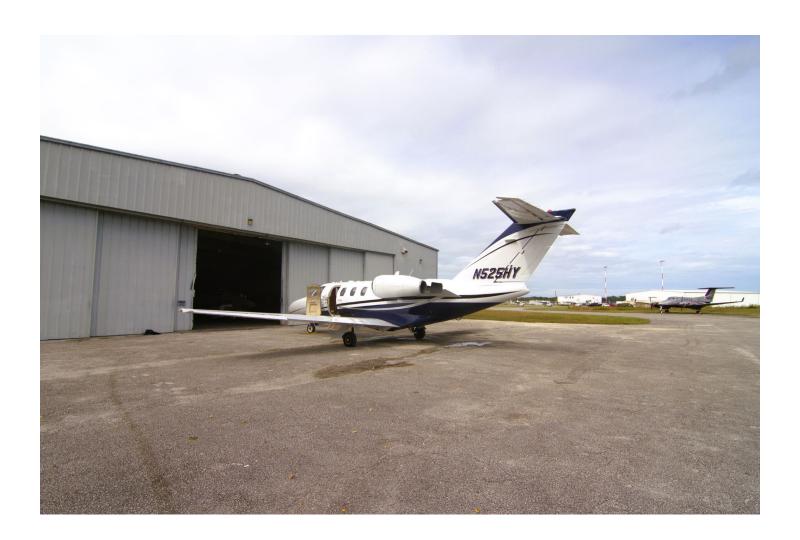

#### 1998 CESSNA 525

**Registration:** N525HY| Serial Number: 525-0239 Wellington Aero Club Airport – Wellington, FL (FD38)

**AIRFRAME:** 

2,680 Airframe Total Time 2,395 Landings

 ENGINES: Williams FJ44-1A (TBO 5,00hrs)
 WILLIAMS TAP BLUE

**EXTERIOR: 2021** 

Off-White with Blue Accents