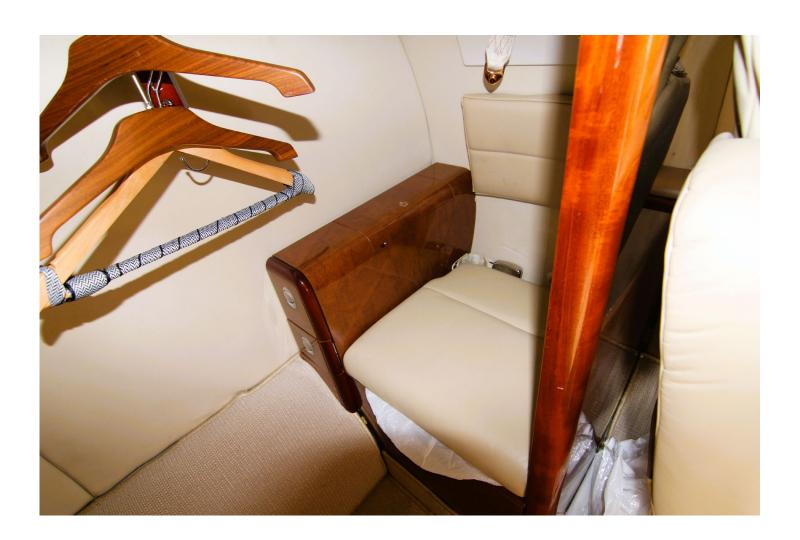

Lead Acid Battery

Garmin GI-275 Standby Attitude Tail Flood, LoPresti Landing & Pulse Lights

Shadin N1 Computer Enviro Freon
Rosen Sunvisors Garmin GDL-88

**INTERIOR: 2021** 

Executive 6 Passenger Configuration, With Beige/Tan Leather Interior, Dual Folding Tables, High-Gloss wood Cabinetry w/ Refreshment Bar, Cabin Audio Headsets, 24K Gold Plated Hardware, AFT Dividers w/ Removeable Curtain, Dual 115-Volt AC outlets, Flushing Belted Lav.