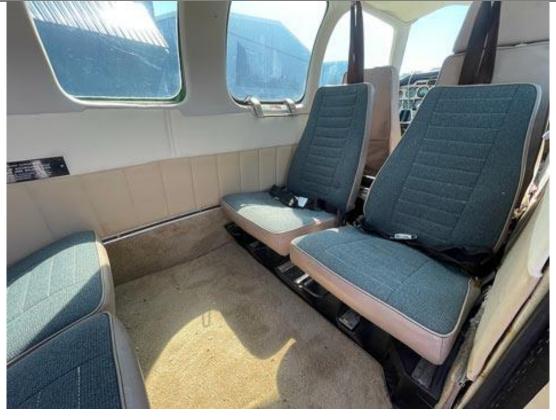

Century IV Autopilot (Inop) ADS-B Capable

**ADDITIONAL:** 

Known Ice Heated Windshield

De-Ice Boots Dual Yokes

Two 100-Amp Alternators New Batteries (3/18)

**INTERIOR: 2022** 

Executive 6 Passenger, 4 Place Club Seating, Blue Cloth Seating, Tan Carpet, Off-White Headliner.