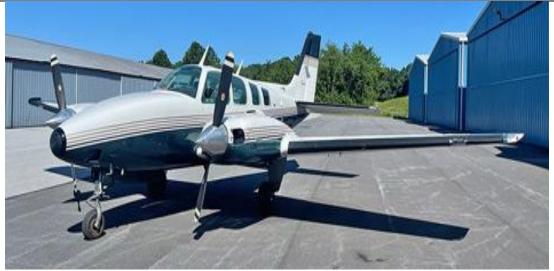

1975 Beechcraft Baron 58 Serial Number: TH- 603 Registration: N887AC

**AIRFRAME:** 

10,734 Total Time Since New

**ENGINE**: Continental Aerospace Technologies IO-520-C (TBO: 2,000) Engine 1: Engine 2:

S/N: 816960-R S/N: 816963-R

**EXTERIOR:** 

White with Green & Beige Stripping

**MAINTENANCE:** 

Fresh Annual 8/23 Complete Logs
Spar Replacement AD c/w Former Part 135

Useful Load 2200