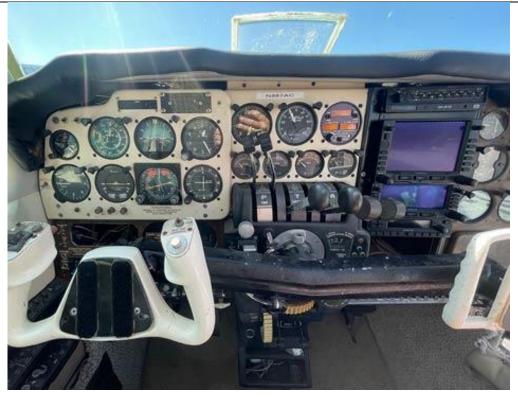

Century IV Autopilot (Inop) ADS-B Capable

**ADDITIONAL:** 

Known Ice Heated Windshield

De-Ice Boots Dual Yokes

Two 100-Amp Alternators New Batteries (3/18)

**INTERIOR: 2022** 

Executive 6 Passenger, 4 Place Club Seating, Blue Cloth Seating, Tan Carpet, Off-White Headliner.