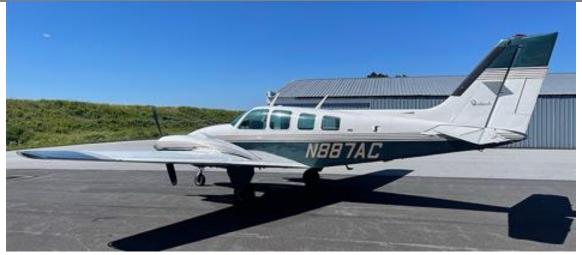

1975 Beechcraft Baron 58 Serial Number: TH- 603 Registration: N887AC

**AIRFRAME:** 

10,734 Total Time Since New

**ENGINE**: Continental Aerospace Technologies IO-520-C (TBO: 2,000) Engine 1: Engine 2:

S/N: 816960-R S/N: 816963-R

**EXTERIOR:** 

White with Green & Beige Stripping

**MAINTENANCE:** 

Fresh Annual 8/23 Complete Logs
Spar Replacement AD c/w Former Part 135

Useful Load 2200