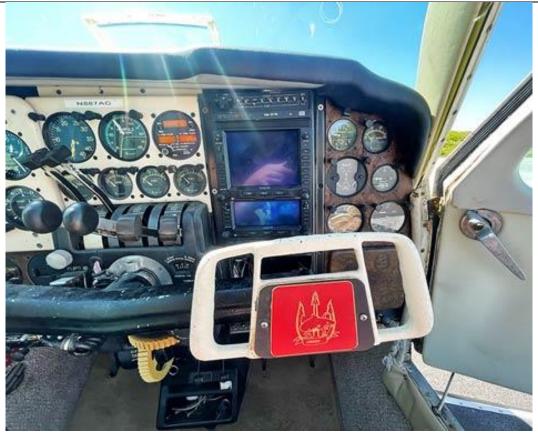

Century IV Autopilot (Inop) ADS-B Capable

**ADDITIONAL:** 

Known Ice Heated Windshield

De-Ice Boots Dual Yokes

Two 100-Amp Alternators New Batteries (3/18)

**INTERIOR: 2022** 

Executive 6 Passenger, 4 Place Club Seating, Blue Cloth Seating, Tan Carpet, Off-White Headliner.