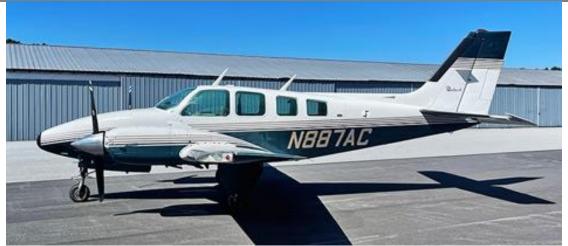

1975 Beechcraft Baron 58 Serial Number: TH- 603 Registration: N887AC

**AIRFRAME:** 

10,734 Total Time Since New

**ENGINE**: Continental Aerospace Technologies IO-520-C (TBO: 2,000) Engine 1: Engine 2:

S/N: 816960-R S/N: 816963-R

**EXTERIOR:** 

White with Green & Beige Stripping

**MAINTENANCE:** 

Fresh Annual 8/23 Complete Logs
Spar Replacement AD c/w Former Part 135

Useful Load 2200