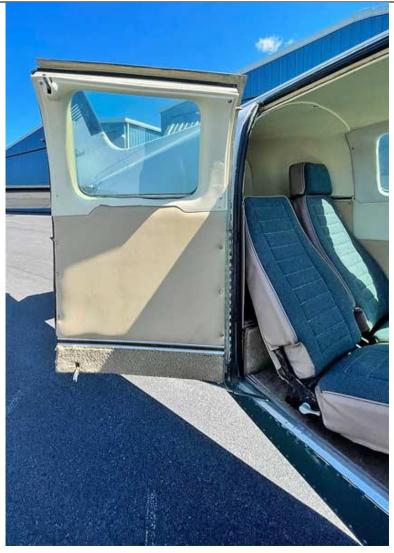

**EXTERIOR:** 

White with Green & Beige Stripping

**MAINTENANCE:** 

Fresh Annual 8/23 Complete Logs
Spar Replacement AD c/w Former Part 135

Useful Load 2200