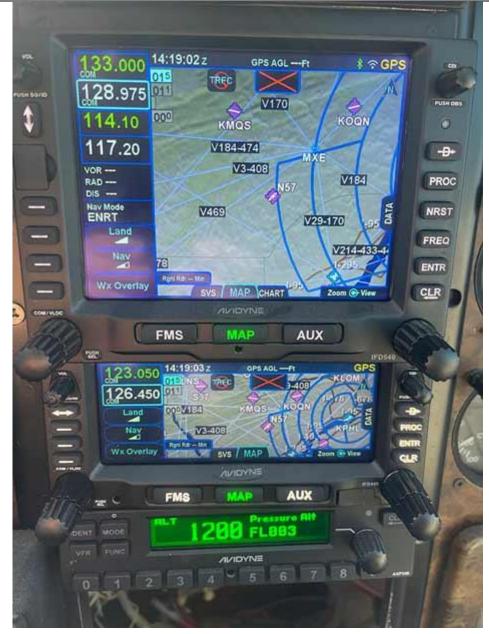

Century IV Autopilot (Inop) ADS-B Capable

**ADDITIONAL:** 

Known Ice Heated Windshield

De-Ice Boots Dual Yokes

Two 100-Amp Alternators New Batteries (3/18)

**INTERIOR: 2022** 

Executive 6 Passenger, 4 Place Club Seating, Blue Cloth Seating, Tan Carpet, Off-White Headliner.