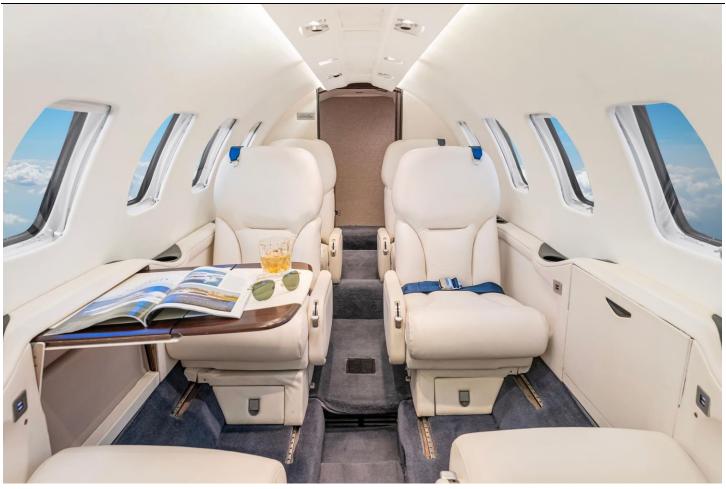

#### **INTERIOR:**

New 2021 Executive 7 Passenger Configuration with Apollo White Leather Seating, Forward Galley, High Gloss Cabinetry, New Side Panels, New Ultra Leather Headliner, and aft Lavatory.