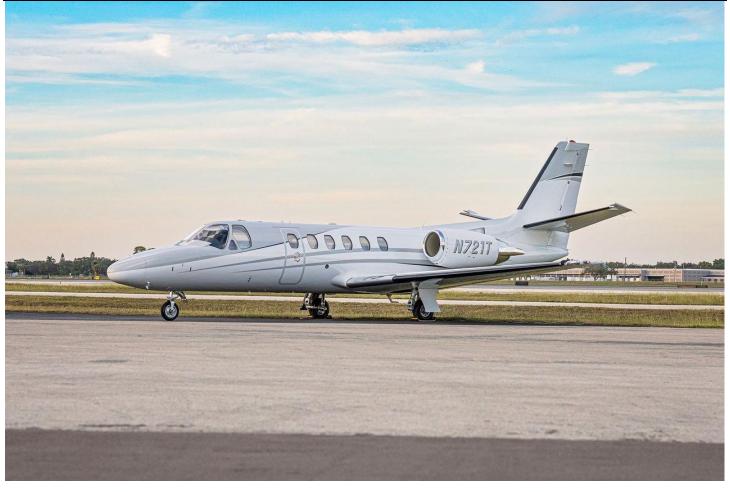

# **2001 CITATION BRAVO**

Registration: N721T Serial Number: 550-0993

## **EXTERIOR:**

New 2023! Overall Matterhorn White W/ Grey Stripes.