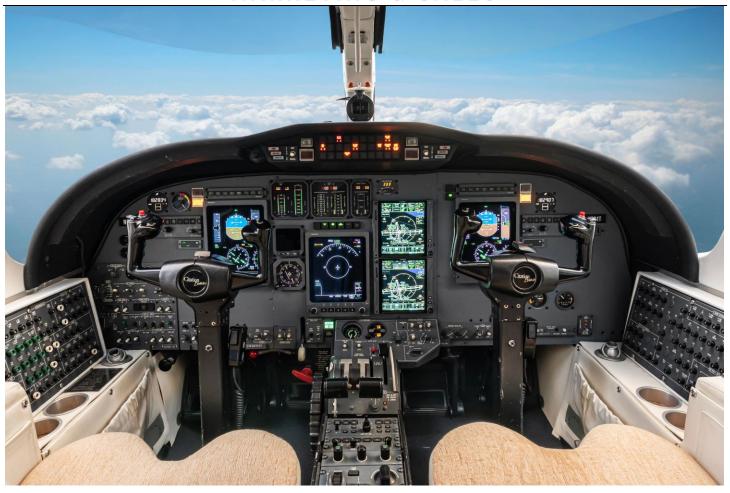

## **AVIONICS:**

#### **ADS-B IN & OUT**

# **Honeywell PRIMUS1000 Integrated Avionics System with Integral FMS**

Dual Garmin GTN 750XI (JETTECH STC) Garmin Audio Panel

Garmin GTX-345R Transponder Garmin GTX-335R Transponder

Fairchild A200S CVR Honeywell CD-820 Control Display Unit

GH 3000 Electric Standby Instrument Honeywell MD-441 DME

Dual Honeywell KN-53 w/FM Immunity Honeywell AA-300 Radar Altimeter

Allied Signal Enhanced EGPWS M877 Chronometer

Honeywell Primus 660 Color Radar Dual Honeywell AZ-850 Air Data Computers