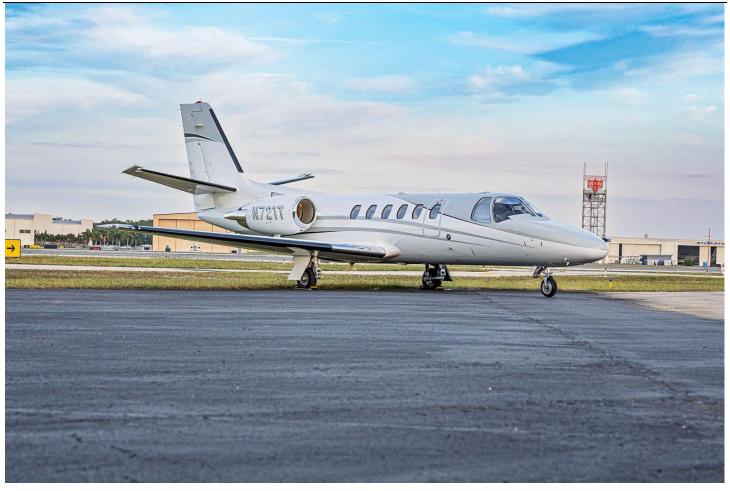

# **2001 CITATION BRAVO**

Registration: N721T Serial Number: 550-0993

## **EXTERIOR:**

New 2023! Overall Matterhorn White W/ Grey Stripes.