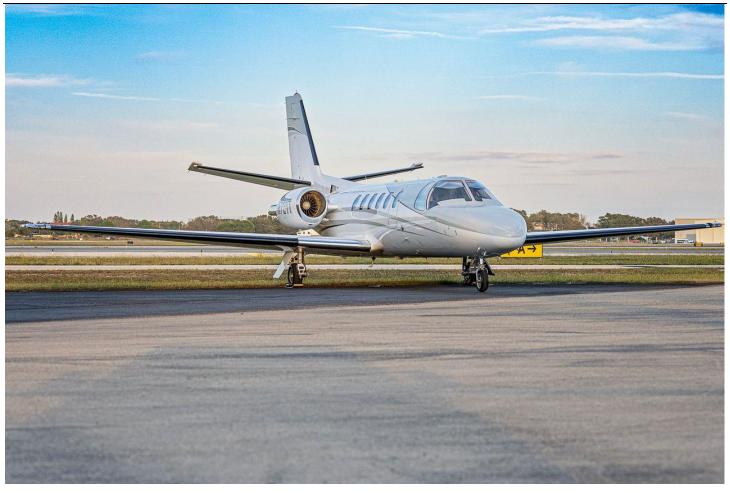

# **2001 CITATION BRAVO**

Registration: N721T Serial Number: 550-0993

## **EXTERIOR:**

New 2023! Overall Matterhorn White W/ Grey Stripes.