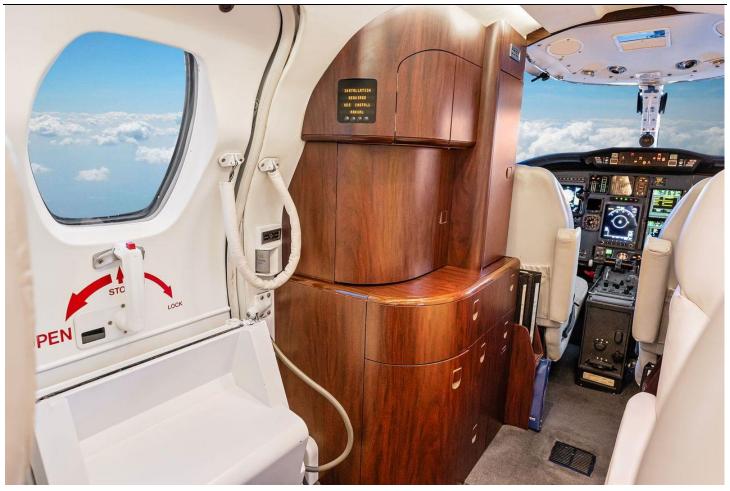

## **ADDITIONAL:**

Rosen Sunvisors Precise Light Pulse Lighting Safeflight N1 Reminder System Coltech CSD-10 SELCAL

Aft Baggage B&D 15000 Cabin Information Display

100VAC Inverter System EROS Masks

USB Charging Ports

#### **INTERIOR:**

New 2021 Executive 7 Passenger Configuration with Apollo White Leather Seating, Forward Galley, High Gloss Cabinetry, New Side Panels, New Ultra Leather Headliner, and aft Lavatory.