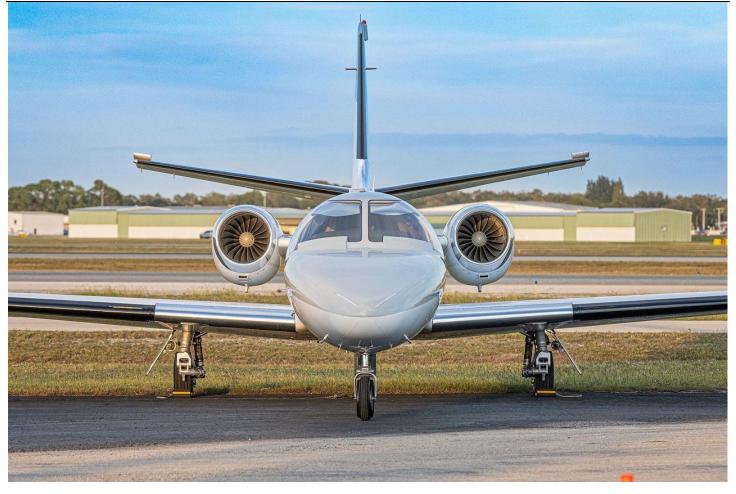

# **2001 CITATION BRAVO**

Registration: N721T Serial Number: 550-0993

## **EXTERIOR:**

New 2023! Overall Matterhorn White W/ Grey Stripes.