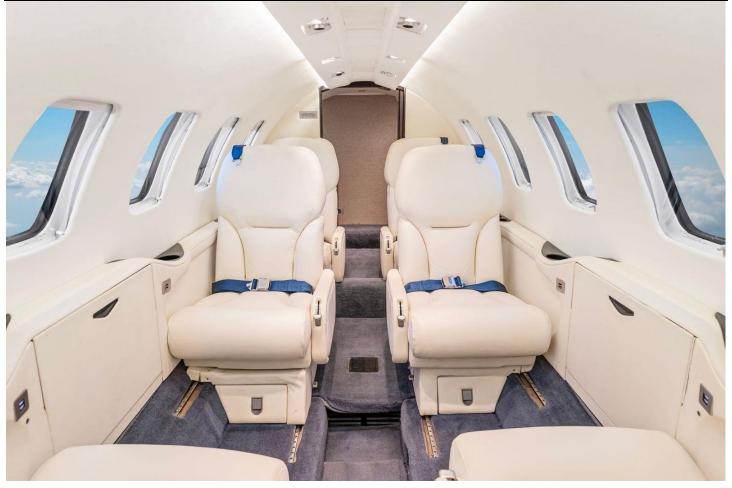

#### **INTERIOR:**

New 2021 Executive 7 Passenger Configuration with Apollo White Leather Seating, Forward Galley, High Gloss Cabinetry, New Side Panels, New Ultra Leather Headliner, and aft Lavatory.