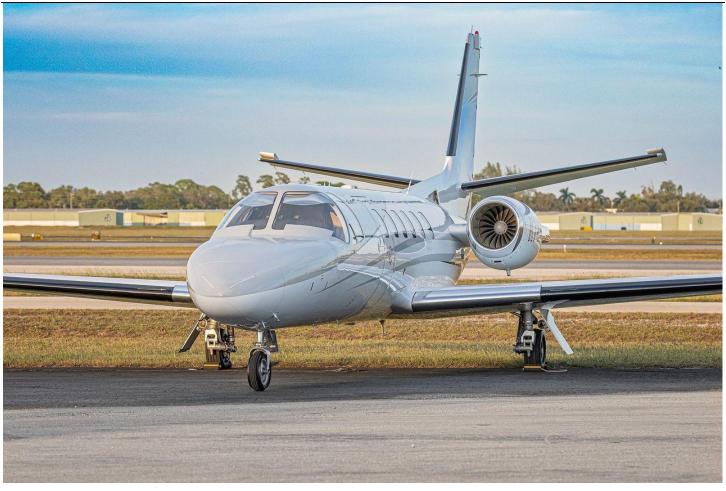

# **2001 CITATION BRAVO**

Registration: N721T Serial Number: 550-0993

## **EXTERIOR:**

New 2023! Overall Matterhorn White W/ Grey Stripes.