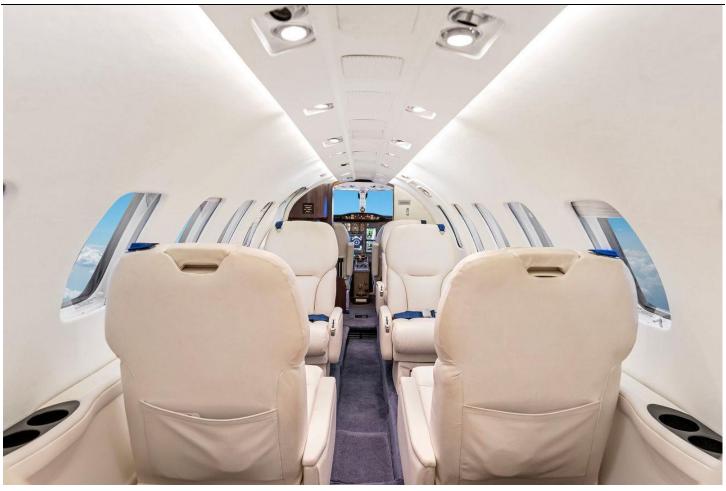

#### **INTERIOR:**

New 2021 Executive 7 Passenger Configuration with Apollo White Leather Seating, Forward Galley, High Gloss Cabinetry, New Side Panels, New Ultra Leather Headliner, and aft Lavatory.