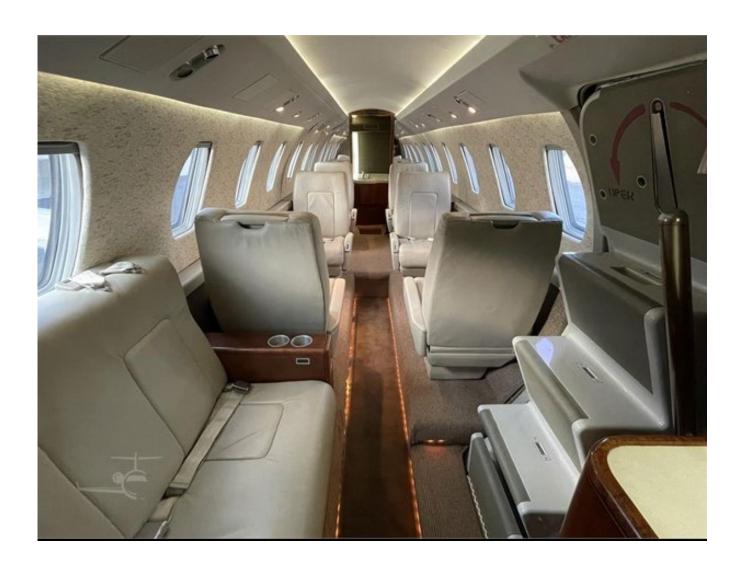

ADSB- IN & OUT Sperry MFD

Honeywell N1 DEEC's Dual IVSI Indicators TAS/SAT/TAT System

VNAV

Batter Temperature Monitoring System

INTERIOR:

Executive 9 Passenger Configuration Forward Galley w/ Electric Oven & Coffee Maker Light Brown Woodwork