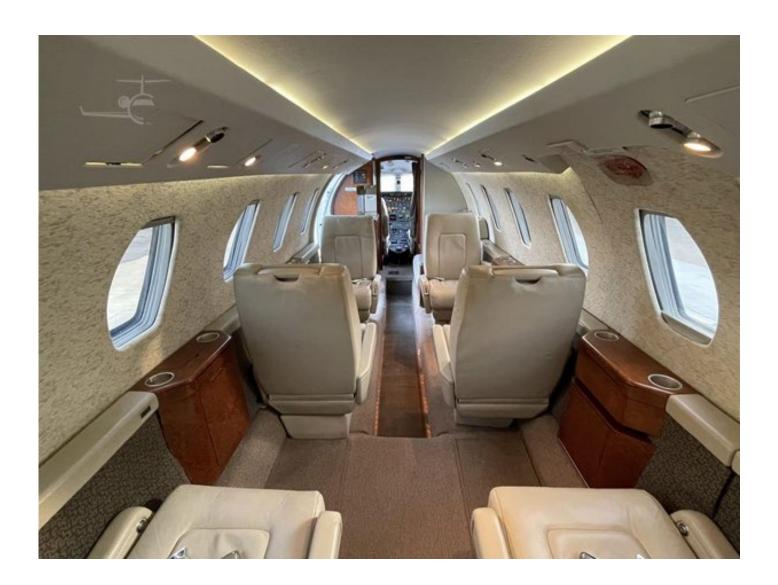

ADSB- IN & OUT Sperry MFD

Honeywell N1 DEEC's Dual IVSI Indicators TAS/SAT/TAT System

VNAV

Batter Temperature Monitoring System

INTERIOR:

Executive 9 Passenger Configuration Forward Galley w/ Electric Oven & Coffee Maker Light Brown Woodwork

Digital Clock Portable Data-loader

406-ELT

Thurst Reversers
Fuel Quantity Totalizer
Freon Airconditioning

Fire Blocked Soft Beige Leather Seating

Cream Headliner

Crew Baggage Compartment / Under Seat Storage Drawers