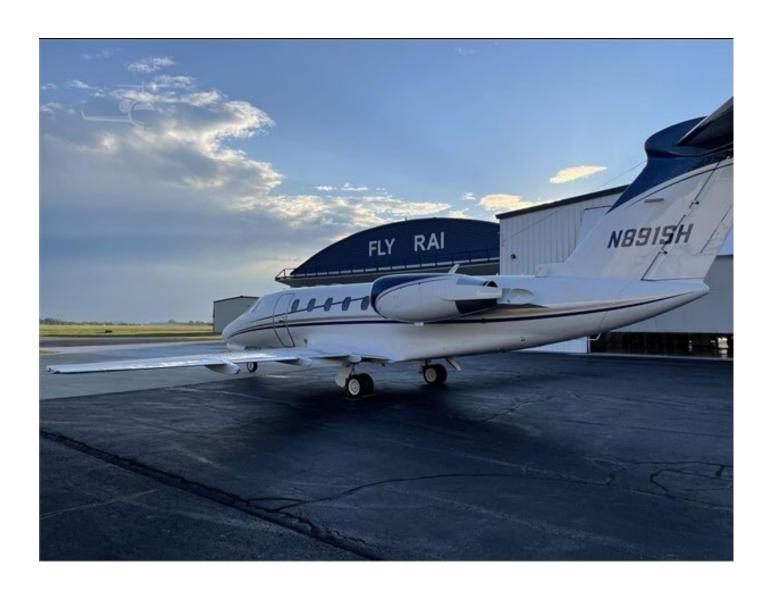

# 1991 Cessna Citation VI

**Registration:** N891SH | Serial Number: 650-0210 McKinney Municipal Airport – McKinney, TX (KTKI)

**AIRFRAME:** 

7,390 Airframe Total Time 5,757 Landings

ENGINES: Honeywell TFE731-4R-2S (TBO 5,000)