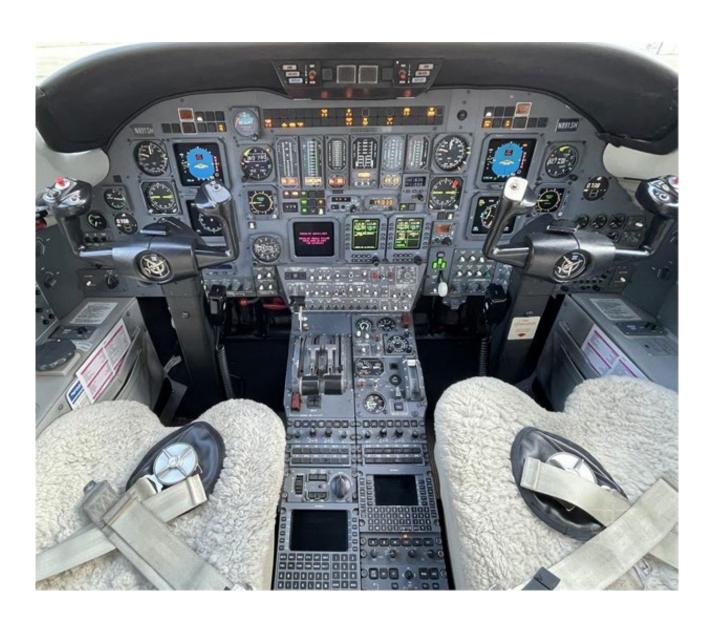

 Engine 1 S/N: P87539C
 Engine 2 S/N: P87542C

 7,262
 TTSN

 1,942
 TRHSI

 463
 TRHSI

**AVIONICS:** 

ADF: Dual Honeywell DF-850 Auto Pilot: Honeywell SPX-650 IFCS Avionics: Honeywell Primus II

Com Radios: Dual Honeywell RCZ-850 w/ 8.33 Spacing

Compass: Dual Sperry C-14D CVR: Fairchild GA100

DME: Dual Honeywell DM-850

EFIS: Sperry 5-Tube

Flight Director: Honeywell SPX-650 IFCS

Flight Rules: IFR

FMS: Honeywell UNS-1ESP; Honeywell UNS-1L

ADDITIONAL:

ADSB- IN & OUT Sperry MFD

Honeywell N1 DEEC's Dual IVSI Indicators TAS/SAT/TAT System

VNAV

Batter Temperature Monitoring System

INTERIOR:

Executive 9 Passenger Configuration Forward Galley w/ Electric Oven & Coffee Maker Light Brown Woodwork

RMI: Dual Honeywell

TAWS: AlliedSignal Mark VII EGPWS

TCAS: AlliedSignal CAS-67A TCAS-II w/ Change 7

Transponder: Dual Honeywell XS-850 Stormscope: BFGoodrich WX-1000+

Weather Radio: Honeywell Primus 650 (color)