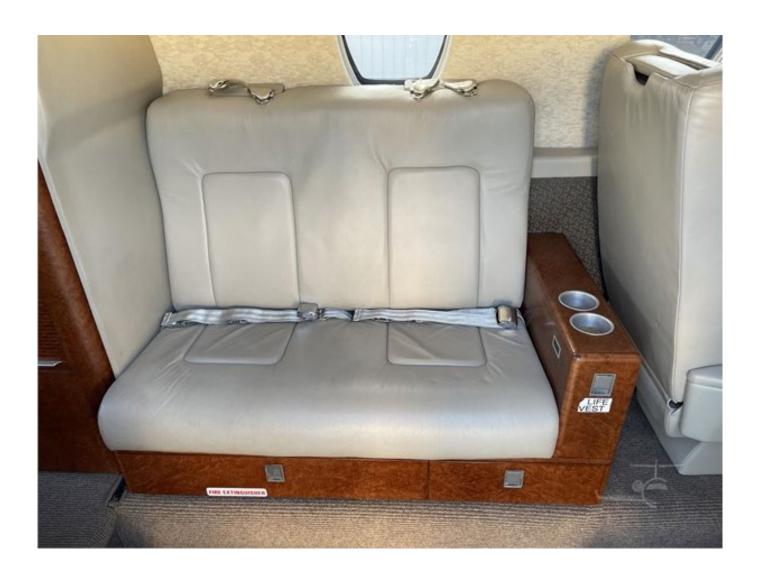

Digital Clock Portable Data-loader

406-ELT

Thurst Reversers
Fuel Quantity Totalizer
Freon Airconditioning

Fire Blocked Soft Beige Leather Seating

Cream Headliner

Crew Baggage Compartment / Under Seat Storage Drawers