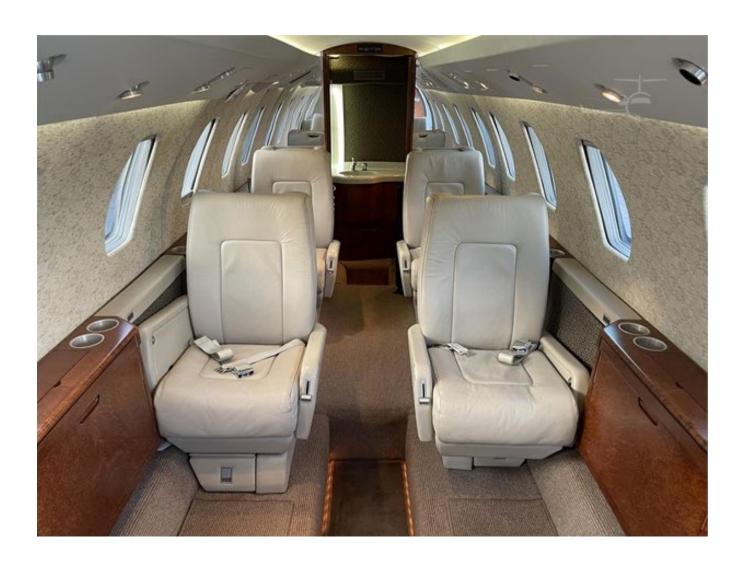

rhorn White w. Navy Blue & Cream Striping.

**MAINTENANCE:** 

Doc 8 Due 06/2026 Doc 11 Due 01/2026 GPS: Dual Honeywell

MSP GOLD

Hi- Frequency: King KHF-950 Nav Radios: Dual Honeywell NV-850 Radio Altimeter: Collins ALT-55

RMI: Dual Honeywell

TAWS: AlliedSignal Mark VII EGPWS

TCAS: AlliedSignal CAS-67A TCAS-II w/ Change 7

Transponder: Dual Honeywell XS-850 Stormscope: BFGoodrich WX-1000+

Weather Radio: Honeywell Primus 650 (color)

Digital Clock Portable Data-loader

406-ELT

Thurst Reversers
Fuel Quantity Totalizer
Freon Airconditioning

Fire Blocked Soft Beige Leather Seating

Cream Headliner

Crew Baggage Compartment / Under Seat Storage Drawers

Belted Flushing Lav

### AVAILABLE IMMEDIATELY, INQUIRE FOR PRICE, CONTACT MIKE MILANOVIC (630)291-1309