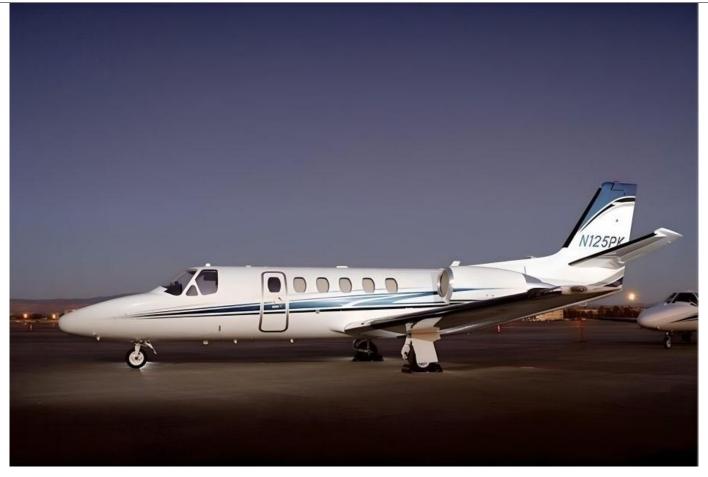

S:** 

Honeywell Primus 1000
L3 CVR
Honeywell 3-tube EFIS
Honeywell GNS-XLS w/GPS
Honeywell GNS-XLS w/GPS
Honeywell Primus 880
Honeywell Primus 880

ADDITIONAL:

Aft Lavatory
Forward Galley
ADS-B Out
RVSM
Cockpit Voice Recorder
Freon Air Conditioning

Terrain Awareness & Warning System Traffic Collision Avoidance System Weather Radar

Thrust Reversers
Stratus TSO-certified USB charging ports

EXTERIOR (2016):

Overall Matterhorn white with Blue and Black stripes.

#### **INTERIOR (2016):**

Executive 7 passenger configuration, new custom hand stitched leather interior in 2016, forward galley, gloss wood finish.

#### **MAINTENANCE:**

Phase 1-5 c/w March 2025 CESCOM MX Tracking Complete Logs Always Hangered



#### AVAILABLE IMMEDIATELY, MAKE OFFER, CONTACT ANDRES MONROY (941) 223-4761