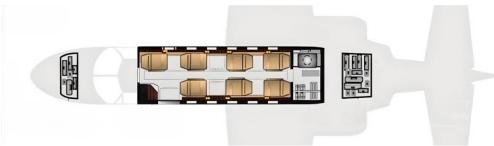

#### **INTERIOR (2016):**

Executive 7 passenger configuration, new custom hand stitched leather interior in 2016, forward galley, gloss wood finish.