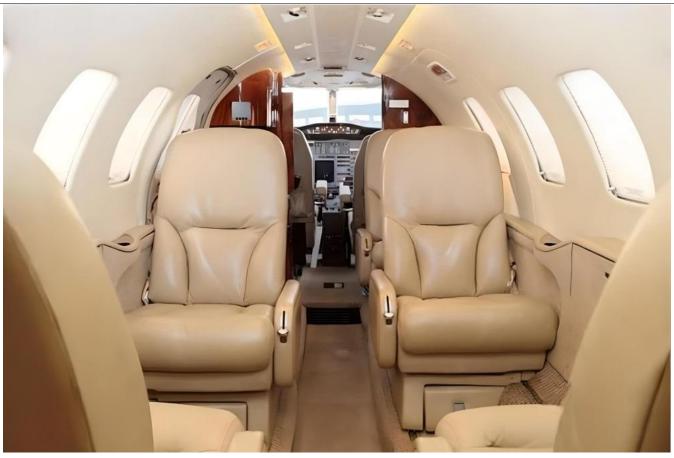

#### **INTERIOR (2016):**

Executive 7 passenger configuration, new custom hand stitched leather interior in 2016, forward galley, gloss wood finish.