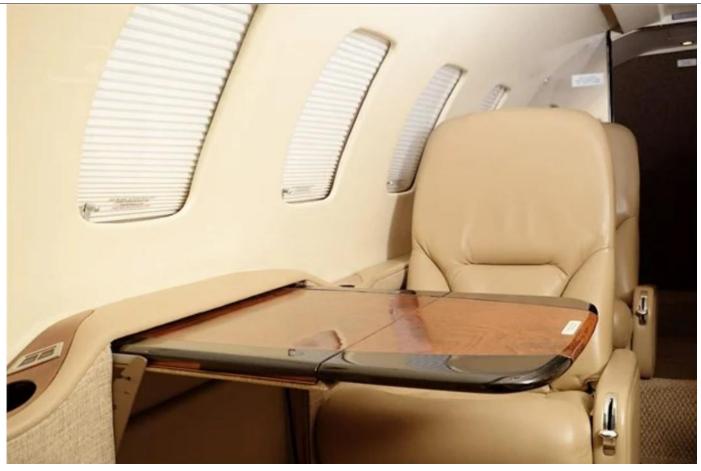

#### **INTERIOR (2016):**

Executive 7 passenger configuration, new custom hand stitched leather interior in 2016, forward galley, gloss wood finish.