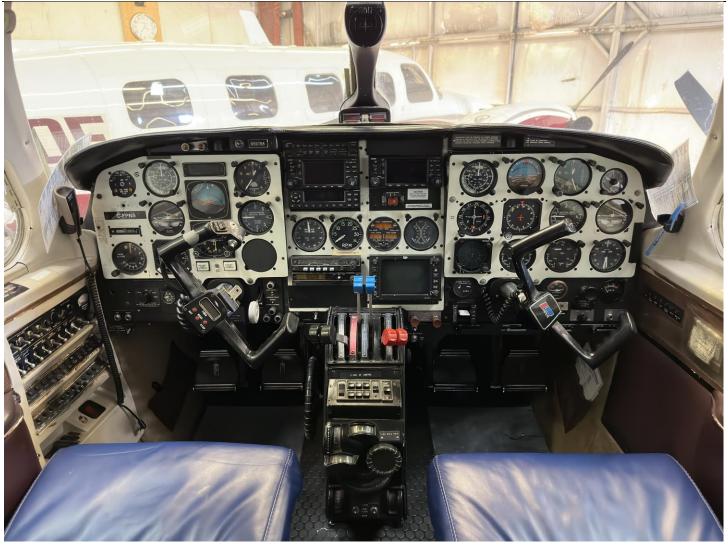

Prop 1: Prop 2: 497 TSOH 497 TSOH

**AVIONICS:** 

ADS-B In/Out Garmin 345 Transponder

Dual Garmin 430 WAAS Shadin Digital Fuel Management RDS 81 Color Radar KFC200 with Flight Director

Garmin 340 Audio Panel Radar Altimeter

**RNP** Certified