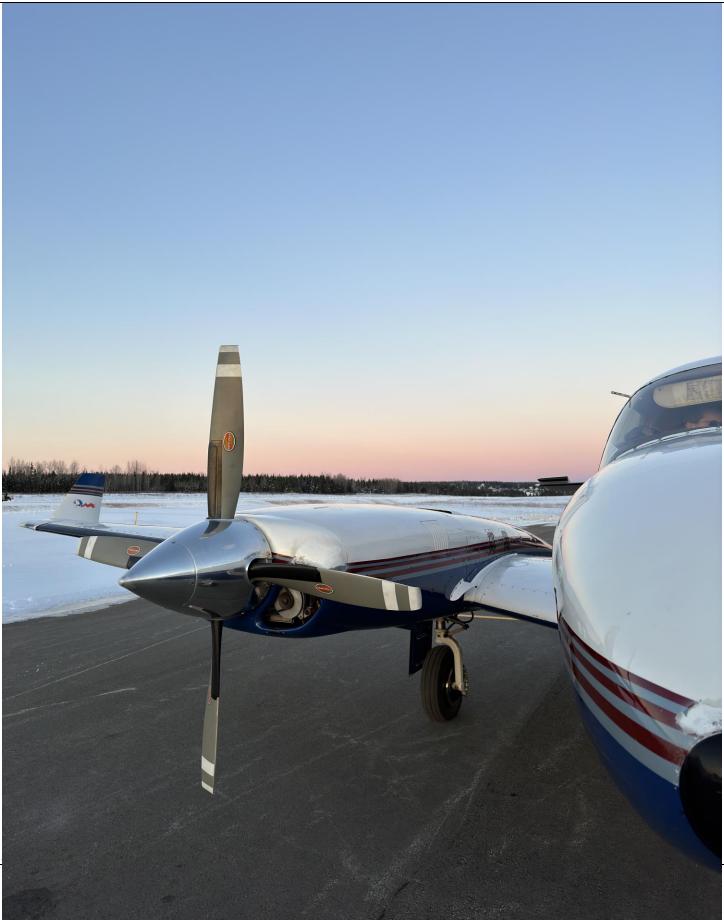

## **AIRFRAME:**

7,988 Total Time Since New

**ENGINES:** Lycoming TIO-540-J2BD

 Left Engine:
 Right Engine:

 SN: L-5496-61A
 SN: L-7082-61A

 1,750 SMOH
 1,575 SMOH

**PROPS:** Hartzell 4-Blade Q-Tip Props w/ Prop Sync HC-C4YR-2

Prop 1: Prop 2: 497 TSOH 497 TSOH

**AVIONICS:** 

ADS-B In/Out Garmin 345 Transponder

Dual Garmin 430 WAAS Shadin Digital Fuel Management RDS 81 Color Radar KFC200 with Flight Director

Garmin 340 Audio Panel Radar Altimeter