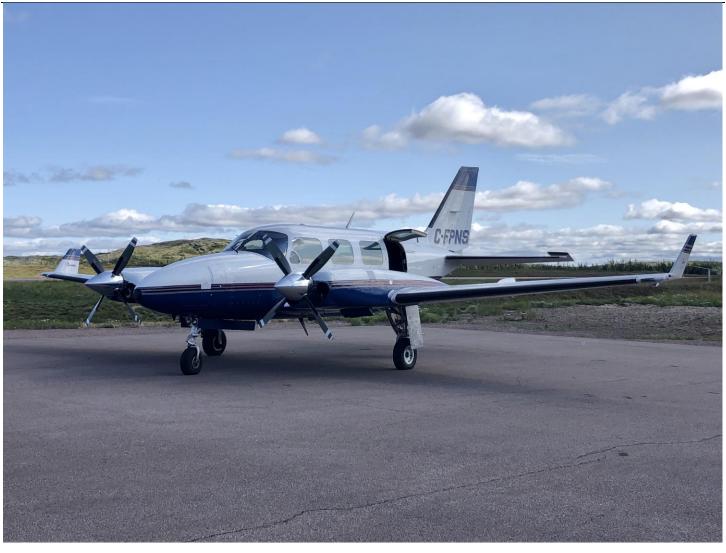

## 1976 PIPER NAVAJO C/R

Serial Number: 31-7612031 Registration: C-FPNS (Colemill Panther Conversion)

Grand Manan Airport, Grand Manan Island, NB, Canada (CCN2)

#### **EXTERIOR:**

White with Blue, Red and Silver Trim Painted by Oxford Aviation