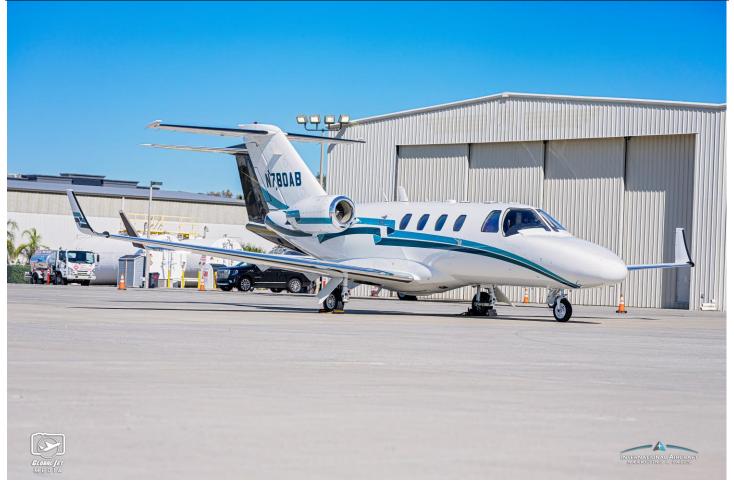

# **1994 Citation 525**

Serial Number: 525-0073 Registration: N780AB

#### **EXTERIOR:**

Overall Matterhorn White w/Teal Striping by Jim Miller.