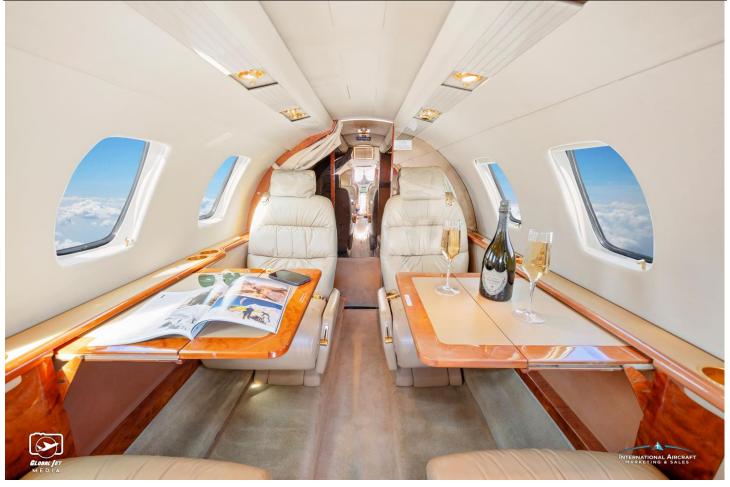

#### **INTERIOR:**

Executive Passenger Seating Completed in Tan Leather with Hemisphere Sand Headliner, Fwd Left Side Deluxe Refreshment Center, Light Tan Veneer Woodwork, Forward Refreshment Center w/Mapco Coffee Pot, Aft Privacy Curtain, Executive Writing Table Flushing Belted Aft Lav.