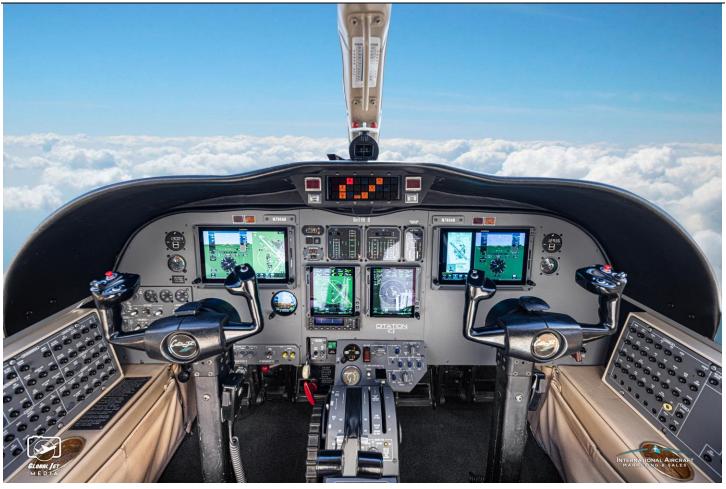

#### **AIRFRAME:**

5,225 Total Time Hours Since New 5,162 Landings

**ENGINES:** Williams FJ44-1A Tap Elite

 Left: SN 1167
 Right: SN 1174

 5,034 TSN
 5,034 TSN

 5,162 CSN
 5,162 CSN

AVIONICS: ADSB In & Out Garmin GF600 Auto Pilot

Dual Garmin G600TXi PFD/MFD's Dual Garmin GTN 750Xi's WAAS/LPV

Dual Garmin GTX 330ES Garmin GDL-88

Garmin GDC7400 Airdata Computer Garmin GSR 56 Satellite Datalink Valls & text

Fairchild GA-2100 CVR Garmin GA35 WAAS/XM Remote Audio Panel

Ryan ATS 9000 TCAS Shadin ADC200 Fuel/Air Data Computer

King RDR-2000VP Color Radar King KGP560 EGPWS