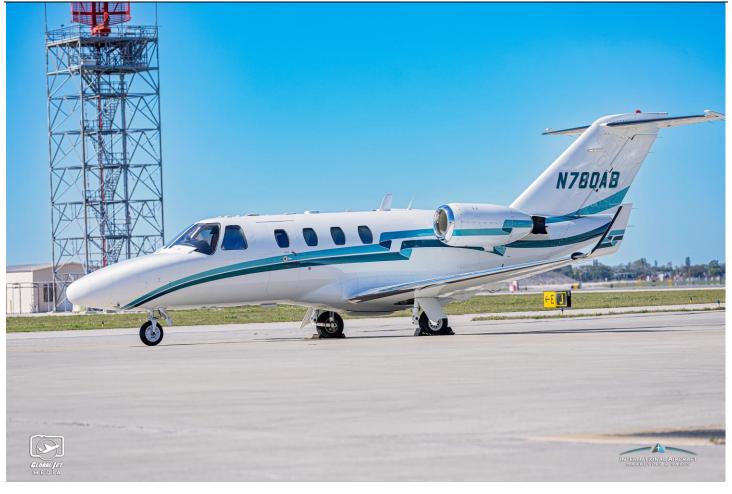

# **1994 Citation 525**

Serial Number: 525-0073 Registration: N780AB

#### **EXTERIOR:**

Overall Matterhorn White w/Teal Striping by Jim Miller.