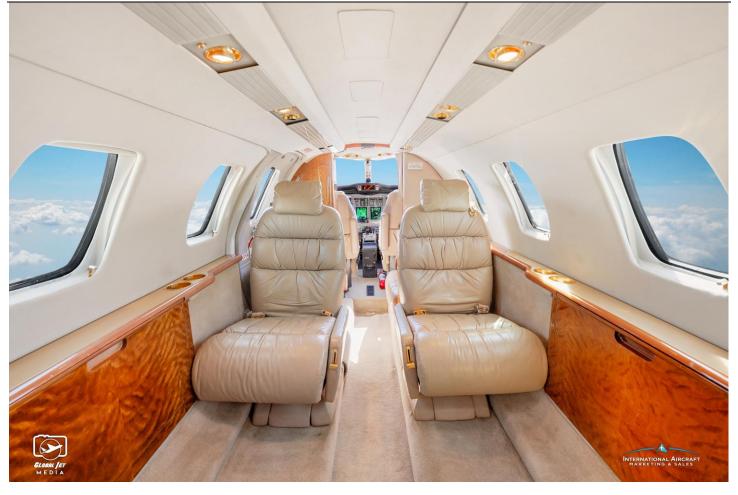

#### **INTERIOR:**

Executive Passenger Seating Completed in Tan Leather with Hemisphere Sand Headliner, Fwd Left Side Deluxe Refreshment Center, Light Tan Veneer Woodwork, Forward Refreshment Center w/Mapco Coffee Pot, Aft Privacy Curtain, Executive Writing Table Flushing Belted Aft Lav.