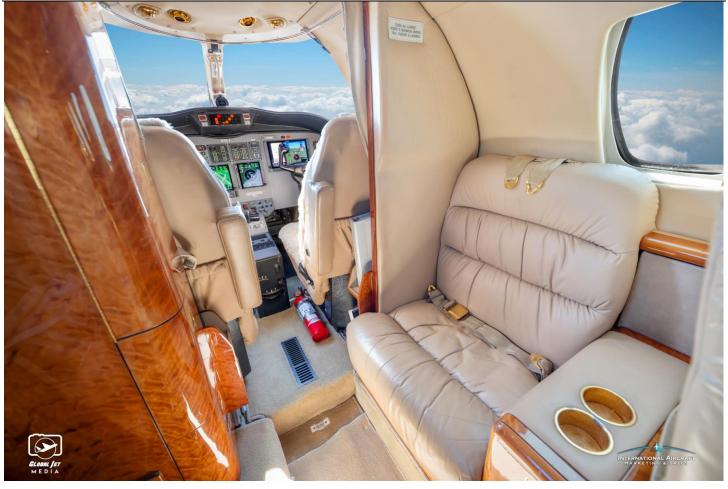

#### **INTERIOR:**

Executive Passenger Seating Completed in Tan Leather with Hemisphere Sand Headliner, Fwd Left Side Deluxe Refreshment Center, Light Tan Veneer Woodwork, Forward Refreshment Center w/Mapco Coffee Pot, Aft Privacy Curtain, Executive Writing Table Flushing Belted Aft Lav.