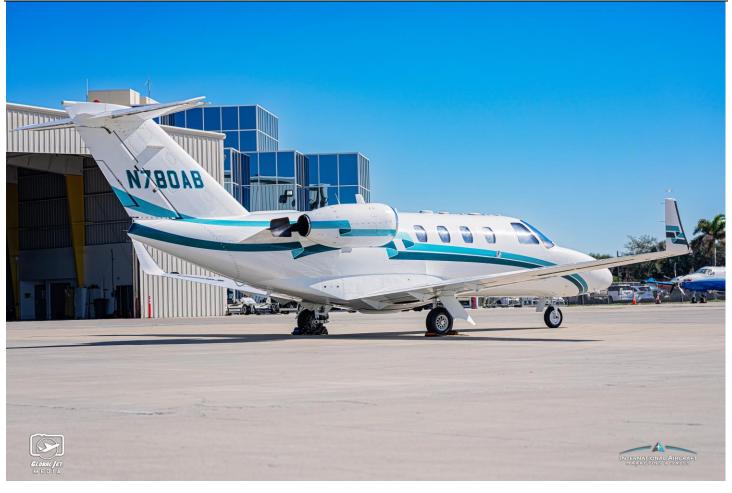

# **1994 Citation 525**

Serial Number: 525-0073 Registration: N780AB

#### **EXTERIOR:**

Overall Matterhorn White w/Teal Striping by Jim Miller.