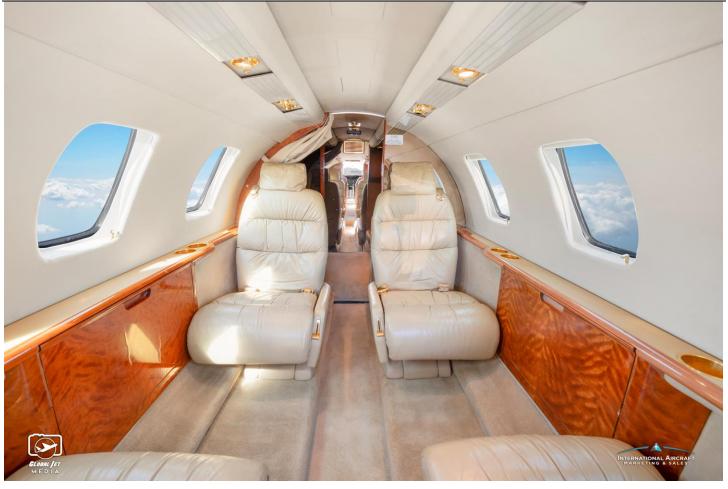

#### **INTERIOR:**

Executive Passenger Seating Completed in Tan Leather with Hemisphere Sand Headliner, Fwd Left Side Deluxe Refreshment Center, Light Tan Veneer Woodwork, Forward Refreshment Center w/Mapco Coffee Pot, Aft Privacy Curtain, Executive Writing Table Flushing Belted Aft Lav.