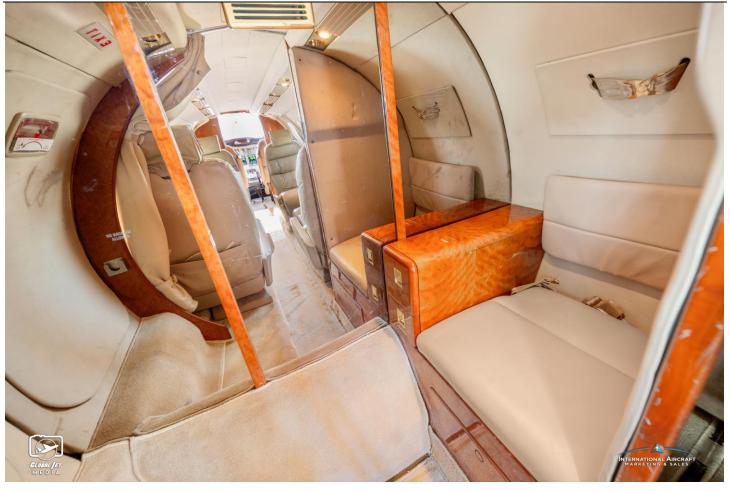

#### **INTERIOR:**

Executive Passenger Seating Completed in Tan Leather with Hemisphere Sand Headliner, Fwd Left Side Deluxe Refreshment Center, Light Tan Veneer Woodwork, Forward Refreshment Center w/Mapco Coffee Pot, Aft Privacy Curtain, Executive Writing Table Flushing Belted Aft Lav.