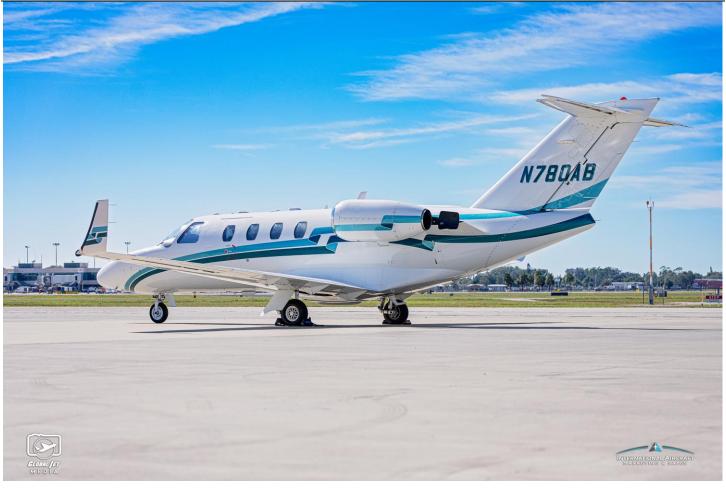

# **1994 Citation 525**

Serial Number: 525-0073 Registration: N780AB

#### **EXTERIOR:**

Overall Matterhorn White w/Teal Striping by Jim Miller.