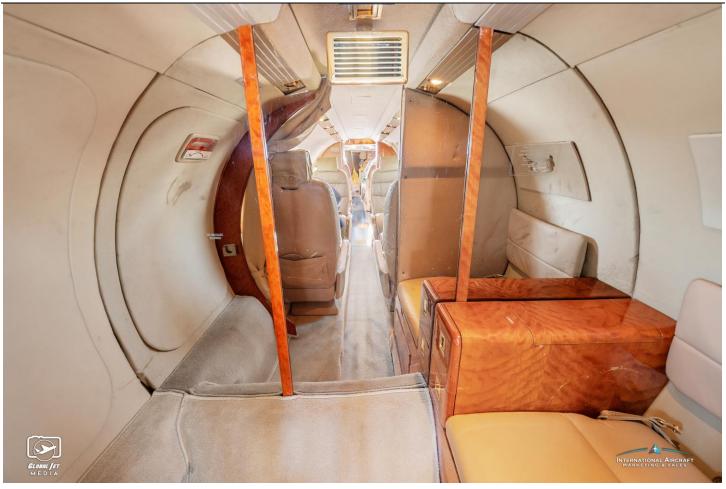

#### **INTERIOR:**

Executive Passenger Seating Completed in Tan Leather with Hemisphere Sand Headliner, Fwd Left Side Deluxe Refreshment Center, Light Tan Veneer Woodwork, Forward Refreshment Center w/Mapco Coffee Pot, Aft Privacy Curtain, Executive Writing Table Flushing Belted Aft Lav.