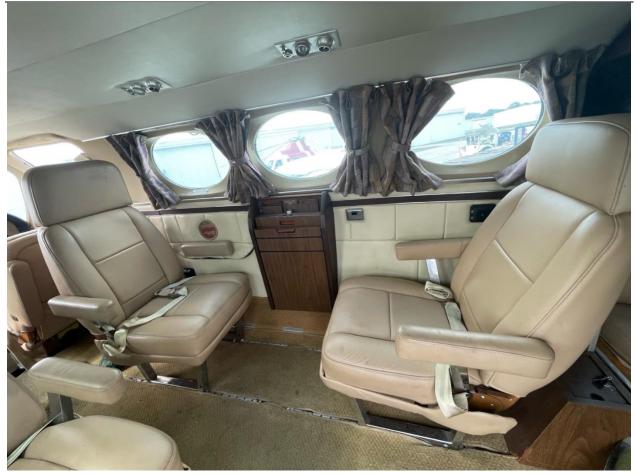

# **INTERIOR:**

Executive 6 Passenger Configuration, Beige Leather Seating, Beige Carpeting, White Headliner, Curtains, Executive Writing Desk, Aft Refreshment Center.