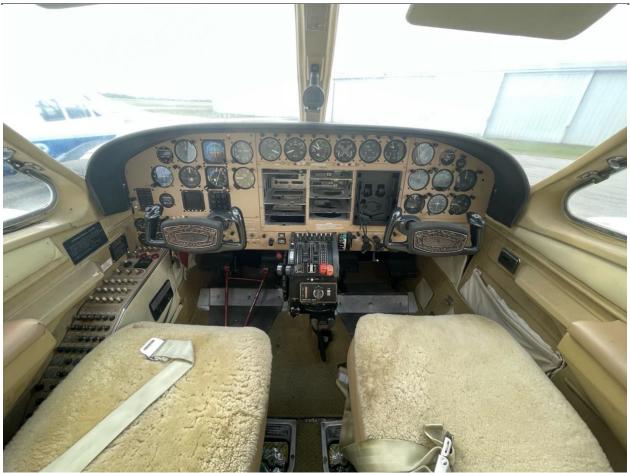

opeller 1: S/N: 841872 0 SOH

# **ADDITIONAL:**

Single Yoke System Ice Boots

# **INTERIOR:**

Executive 6 Passenger Configuration, Beige Leather Seating, Beige Carpeting, White Headliner, Curtains, Executive Writing Desk, Aft Refreshment Center.

# **EXTERIOR:**

White with Red and Gold Accents

# **MAINTENANCE:**

Complete Logbooks

## AVAILABLE IMMEDIATELY, CONTACT HALEY PERKINS (941)961-4245

Specifications and descriptions are provided as introductory information. They do not constitute representations or warranties of International Aircraft Marketing & Sales, LLC. Accordingly, you should rely on your own inspection of the aircraft prior to making any purchase or offer to

purchase.

Engine 2: S/N: 822379-R 171.6 SOH

Propeller 2: S/N: 820809 177.6 SOH