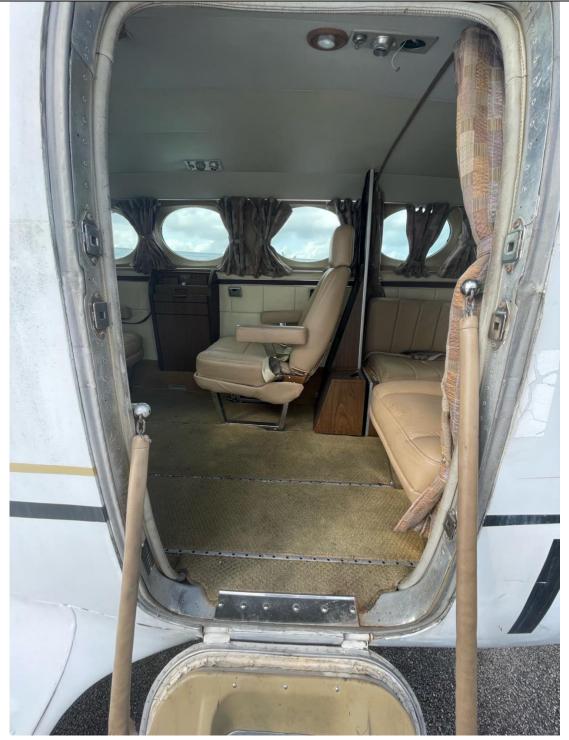

# **INTERIOR:**

Executive 6 Passenger Configuration, Beige Leather Seating, Beige Carpeting, White Headliner, Curtains, Executive Writing Desk, Aft Refreshment Center.