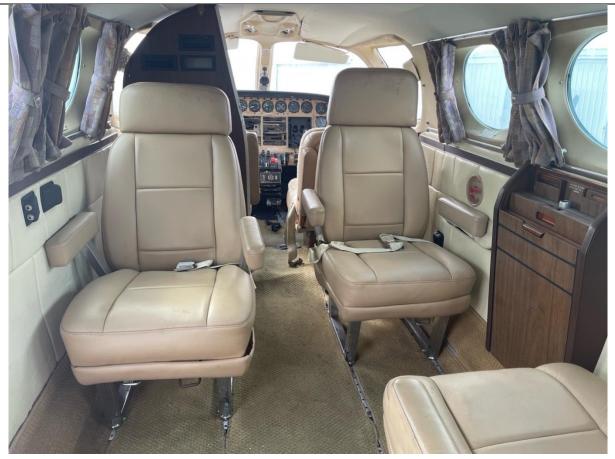

# **INTERIOR:**

Executive 6 Passenger Configuration, Beige Leather Seating, Beige Carpeting, White Headliner, Curtains, Executive Writing Desk, Aft Refreshment Center.