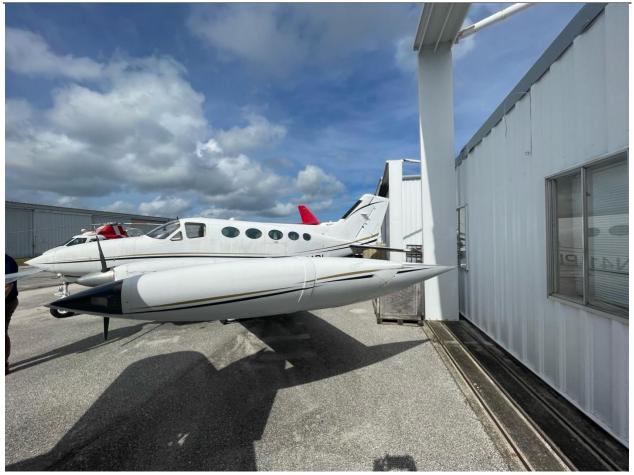

1976 Cessna 414 Serial Number: 414-0847 Registration: N414PL

# **EXTERIOR:**

White with Red and Gold Accents