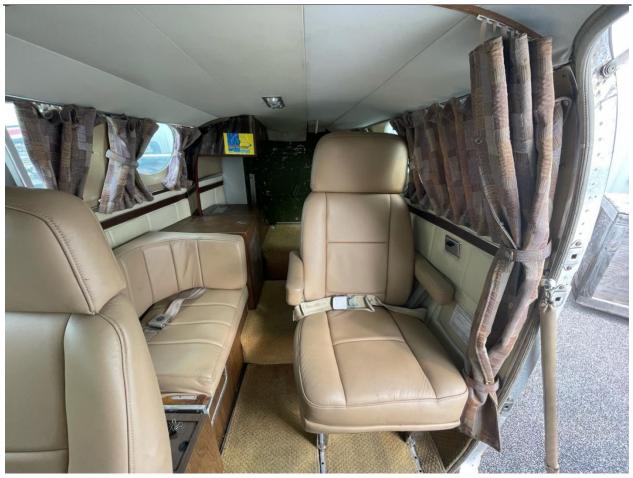

# **INTERIOR:**

Executive 6 Passenger Configuration, Beige Leather Seating, Beige Carpeting, White Headliner, Curtains, Executive Writing Desk, Aft Refreshment Center.