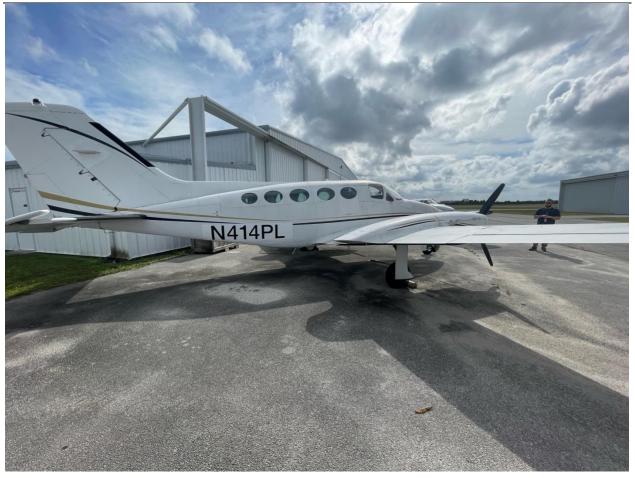

1976 Cessna 414 Serial Number: 414-0847 Registration: N414PL

# **EXTERIOR:**

White with Red and Gold Accents