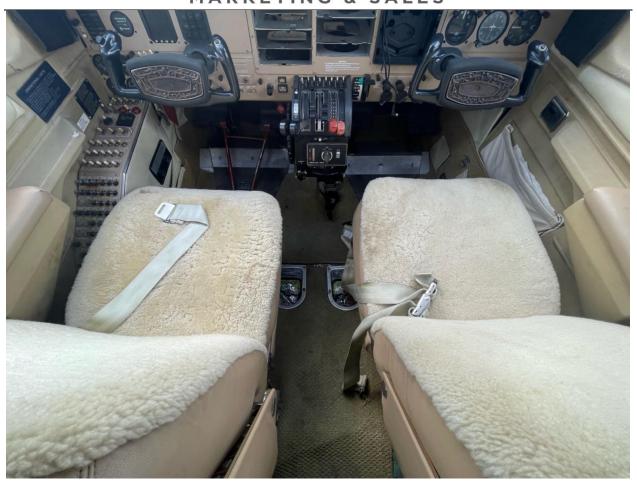

# **INTERIOR:**

Executive 6 Passenger Configuration, Beige Leather Seating, Beige Carpeting, White Headliner, Curtains, Executive Writing Desk, Aft Refreshment Center.