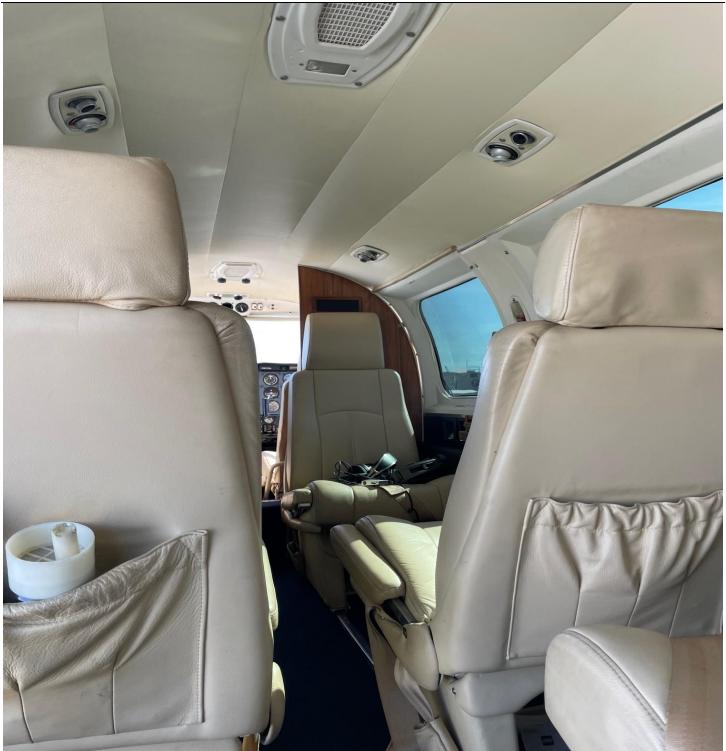

Crew Door

Mike Jones Winglets

Nacelle Fuel Tanks – 30 Gallons each BLR Vortex Generators w/ 340 lbs. Gross Weight Increase

12/24 Volt Power Outlet in Cabin

**INTERIOR: (2012)** 

Executive 8 Seat Configuration, 4 Place Club Seating, Tan Leather Seats, Dark Blue Carpeting & Sidewalls, White Headliner, Polarized Privacy Tinted Cabin Windows, Dual Executive Writing Tables, Forward and Aft Wood Cabin Heaters, Wood Fore & Aft Cabin Dividers