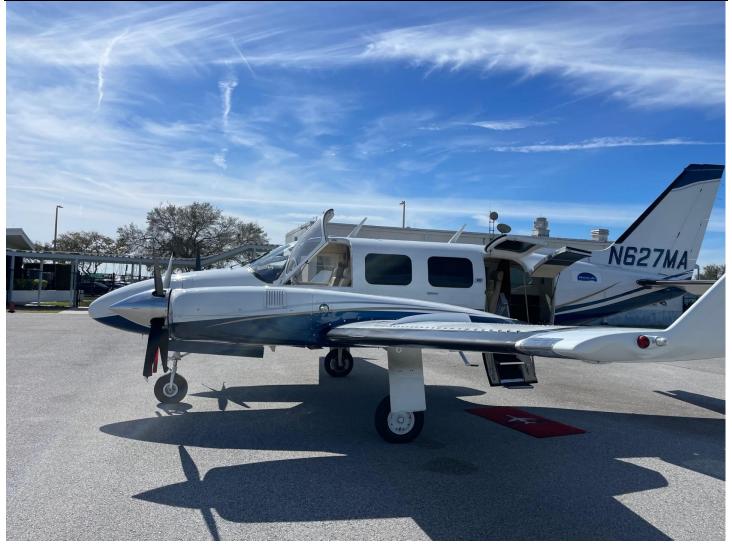

# 1975 PIPER NAVAJO C/R Serial Number: 31-7512055

Registration: N627MA (Colemill Panther Conversion)

Bay Bridge Airport, Stevensville, Maryland (W29)

**AIRFRAME:** 

9,033 Total Time Since New

**ENGINES:** Lycoming TIO-540-J2B

#### **EXTERIOR:**

Upper Fuselage White, Lower Fuselage & Lower Nacelles Dark Blue with Silver and Gold Accent Stripes Repainted 9/2012