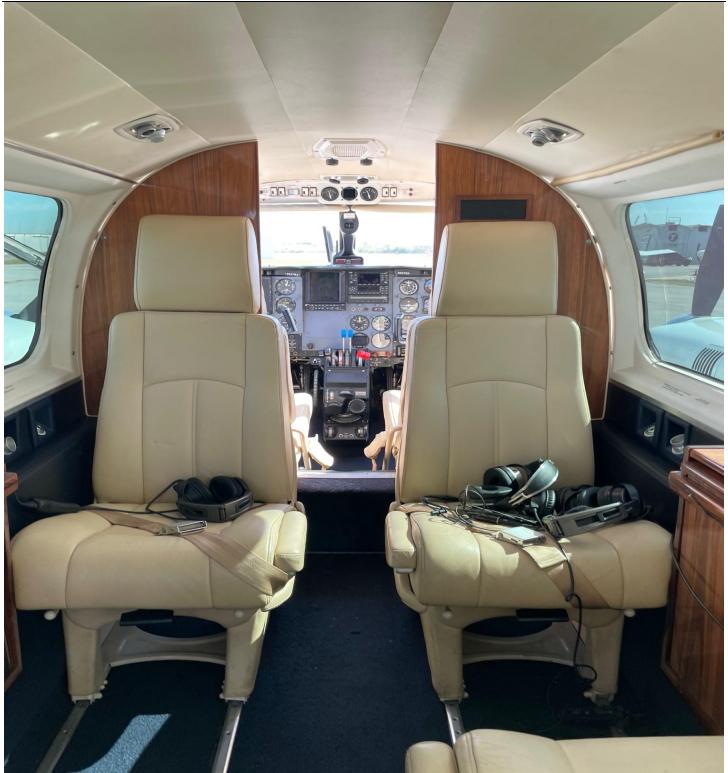

Crew Door

Mike Jones Winglets

Nacelle Fuel Tanks – 30 Gallons each BLR Vortex Generators w/ 340 lbs. Gross Weight Increase

12/24 Volt Power Outlet in Cabin

**INTERIOR: (2012)** 

Executive 8 Seat Configuration, 4 Place Club Seating, Tan Leather Seats, Dark Blue Carpeting & Sidewalls, White Headliner, Polarized Privacy Tinted Cabin Windows, Dual Executive Writing Tables, Forward and Aft Wood Cabin Heaters, Wood Fore & Aft Cabin Dividers