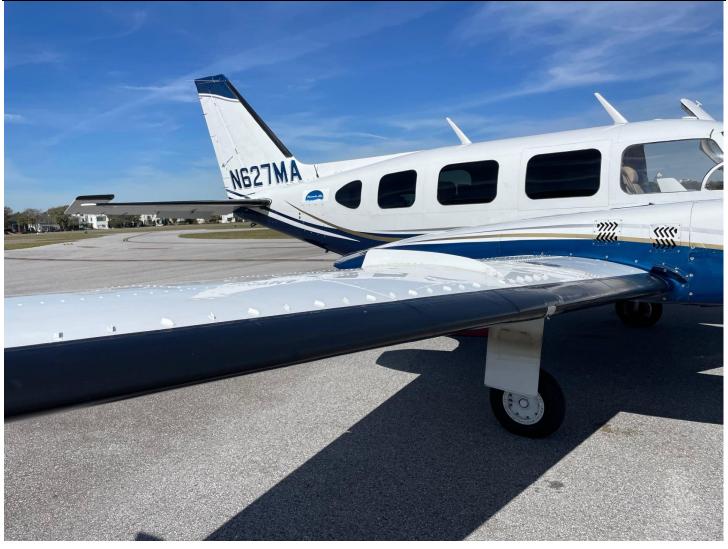

# 1975 PIPER NAVAJO C/R Serial Number: 31-7512055

Registration: N627MA (Colemill Panther Conversion)

Bay Bridge Airport, Stevensville, Maryland (W29)

**AIRFRAME:** 

9,033 Total Time Since New

**ENGINES:** Lycoming TIO-540-J2B

#### **EXTERIOR:**

Upper Fuselage White, Lower Fuselage & Lower Nacelles Dark Blue with Silver and Gold Accent Stripes Repainted 9/2012