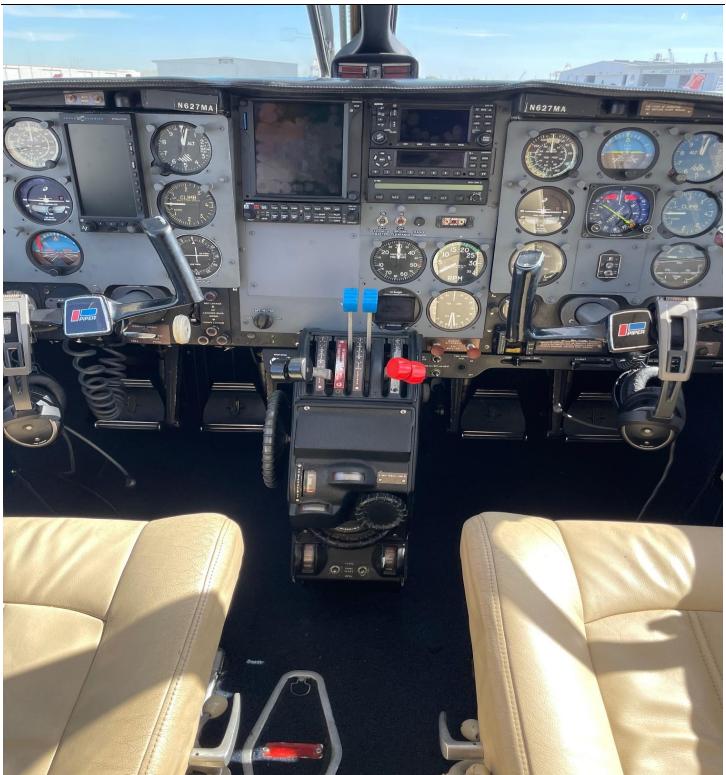

 Left Engine:
 Right Engine:

 SN: L-1234-68A
 SN: L-12988-61A

 318 SMOH
 318 SMOH

**PROPS:** Hartzell 4-Blade Q-Tip Props w/ Prop Sync

Prop 1: Prop 2: 674 TSOH 674 TSOH

**AVIONICS:** 

Garmin 750 GPS Com/Nav Aspen E5 Electronic Flight Instrument

Garmin 430 GPS/COM/NAV Garmin GTX-327 Transponder

Bendix/King HSI S-Tec 55X Autopilot Garmin Radar GWX-75
Astrotech LC2 Quartz Chronometer Garmin 340 Audio Panel

ADDITIONAL EQUIPMENT:

G4 Insight Engine Monitor

Crew Door

Mike Jones Winglets

Nacelle Fuel Tanks – 30 Gallons each BLR Vortex Generators w/ 340 lbs. Gross Weight Increase

12/24 Volt Power Outlet in Cabin

**INTERIOR: (2012)** 

Executive 8 Seat Configuration, 4 Place Club Seating, Tan Leather Seats, Dark Blue Carpeting & Sidewalls, White Headliner, Polarized Privacy Tinted Cabin Windows, Dual Executive Writing Tables, Forward and Aft Wood Cabin Heaters, Wood Fore & Aft Cabin Dividers