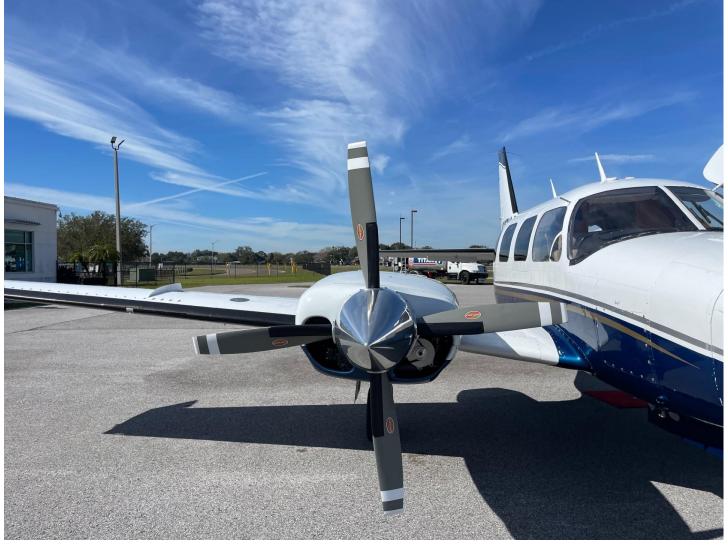

 Left Engine:
 Right Engine:

 SN: L-1234-68A
 SN: L-12988-61A

 318 SMOH
 318 SMOH

**PROPS:** Hartzell 4-Blade Q-Tip Props w/ Prop Sync

Prop 1: Prop 2: 674 TSOH 674 TSOH

**AVIONICS:** 

Garmin 750 GPS Com/Nav Aspen E5 Electronic Flight Instrument