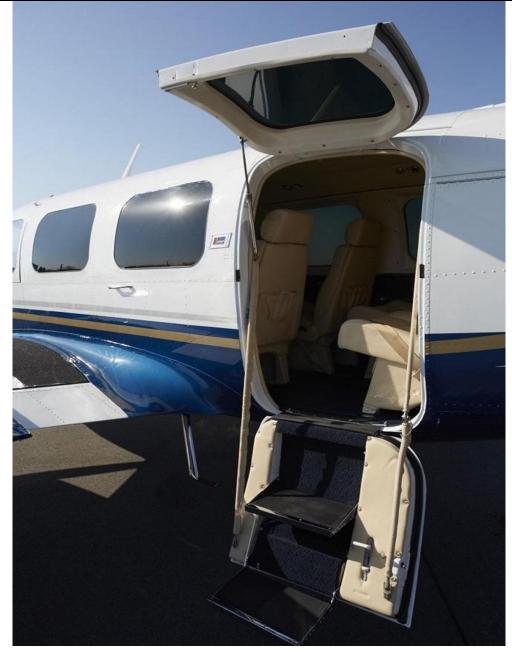

Crew Door

Mike Jones Winglets

Nacelle Fuel Tanks – 30 Gallons each BLR Vortex Generators w/ 340 lbs. Gross Weight Increase

12/24 Volt Power Outlet in Cabin

**INTERIOR: (2012)** 

Executive 8 Seat Configuration, 4 Place Club Seating, Tan Leather Seats, Dark Blue Carpeting & Sidewalls, White Headliner, Polarized Privacy Tinted Cabin Windows, Dual Executive Writing Tables, Forward and Aft Wood Cabin Heaters, Wood Fore & Aft Cabin Dividers

#### **EXTERIOR:**

Upper Fuselage White, Lower Fuselage & Lower Nacelles Dark Blue with Silver and Gold Accent Stripes Repainted 9/2012