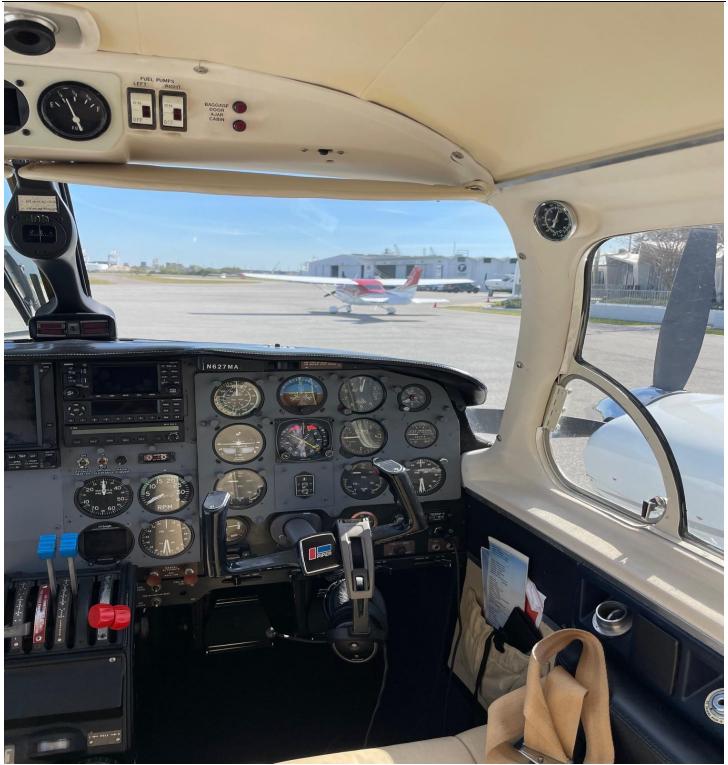

 Left Engine:
 Right Engine:

 SN: L-1234-68A
 SN: L-12988-61A

 318 SMOH
 318 SMOH

**PROPS:** Hartzell 4-Blade Q-Tip Props w/ Prop Sync

Prop 1: Prop 2: 674 TSOH 674 TSOH

**AVIONICS:** 

Garmin 750 GPS Com/Nav Aspen E5 Electronic Flight Instrument

Garmin 430 GPS/COM/NAV Garmin GTX-327 Transponder

Bendix/King HSI S-Tec 55X Autopilot Garmin Radar GWX-75
Astrotech LC2 Quartz Chronometer Garmin 340 Audio Panel

ADDITIONAL EQUIPMENT:

G4 Insight Engine Monitor

Crew Door

Mike Jones Winglets

Nacelle Fuel Tanks – 30 Gallons each BLR Vortex Generators w/ 340 lbs. Gross Weight Increase

12/24 Volt Power Outlet in Cabin

**INTERIOR: (2012)** 

Executive 8 Seat Configuration, 4 Place Club Seating, Tan Leather Seats, Dark Blue Carpeting & Sidewalls, White Headliner, Polarized Privacy Tinted Cabin Windows, Dual Executive Writing Tables, Forward and Aft Wood Cabin Heaters, Wood Fore & Aft Cabin Dividers