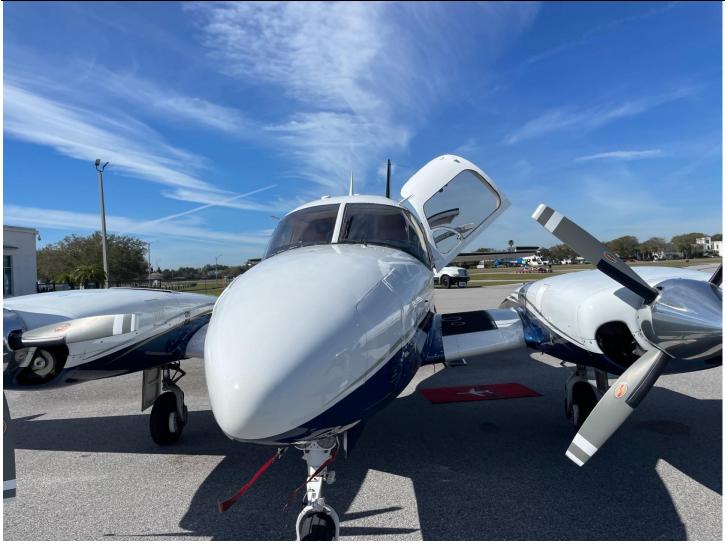

Crew Door

Mike Jones Winglets

Nacelle Fuel Tanks – 30 Gallons each BLR Vortex Generators w/ 340 lbs. Gross Weight Increase

12/24 Volt Power Outlet in Cabin

**INTERIOR: (2012)** 

Executive 8 Seat Configuration, 4 Place Club Seating, Tan Leather Seats, Dark Blue Carpeting & Sidewalls, White Headliner, Polarized Privacy Tinted Cabin Windows, Dual Executive Writing Tables, Forward and Aft Wood Cabin Heaters, Wood Fore & Aft Cabin Dividers