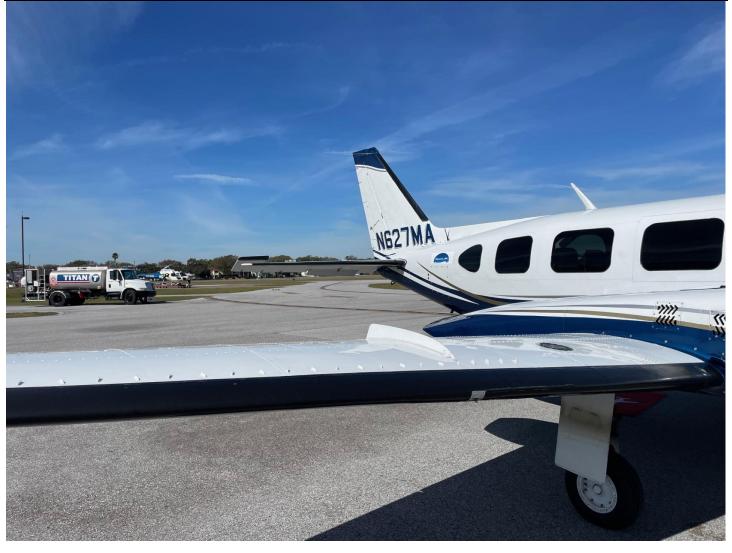

# 1975 PIPER NAVAJO C/R Serial Number: 31-7512055

Registration: N627MA (Colemill Panther Conversion)

Bay Bridge Airport, Stevensville, Maryland (W29)

**AIRFRAME:** 

9,033 Total Time Since New

**ENGINES:** Lycoming TIO-540-J2B

#### **EXTERIOR:**

Upper Fuselage White, Lower Fuselage & Lower Nacelles Dark Blue with Silver and Gold Accent Stripes Repainted 9/2012