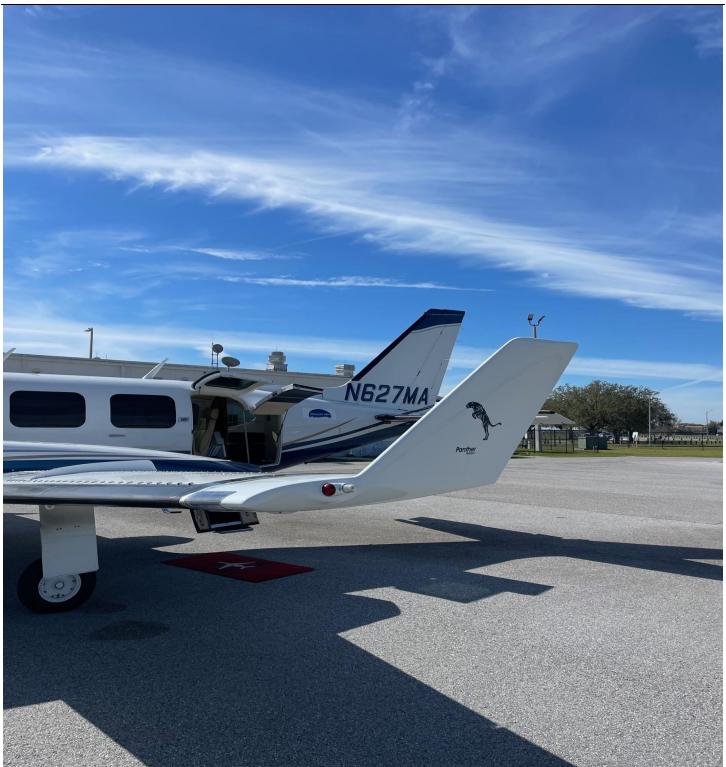

# 1975 PIPER NAVAJO C/R Serial Number: 31-7512055

Registration: N627MA (Colemill Panther Conversion)

Bay Bridge Airport, Stevensville, Maryland (W29)

**AIRFRAME:** 

9,033 Total Time Since New

**ENGINES:** Lycoming TIO-540-J2B

#### **EXTERIOR:**

Upper Fuselage White, Lower Fuselage & Lower Nacelles Dark Blue with Silver and Gold Accent Stripes Repainted 9/2012