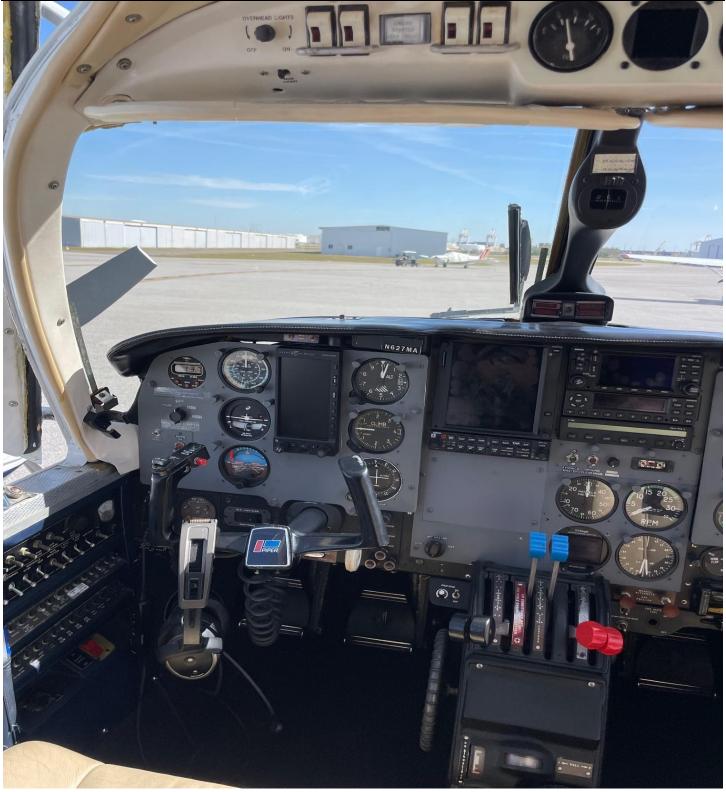

 Left Engine:
 Right Engine:

 SN: L-1234-68A
 SN: L-12988-61A

 318 SMOH
 318 SMOH

**PROPS:** Hartzell 4-Blade Q-Tip Props w/ Prop Sync

Prop 1: Prop 2: 674 TSOH 674 TSOH

**AVIONICS:** 

Garmin 750 GPS Com/Nav Aspen E5 Electronic Flight Instrument

Garmin 430 GPS/COM/NAV Garmin GTX-327 Transponder

Bendix/King HSI S-Tec 55X Autopilot Garmin Radar GWX-75
Astrotech LC2 Quartz Chronometer Garmin 340 Audio Panel

ADDITIONAL EQUIPMENT:

G4 Insight Engine Monitor