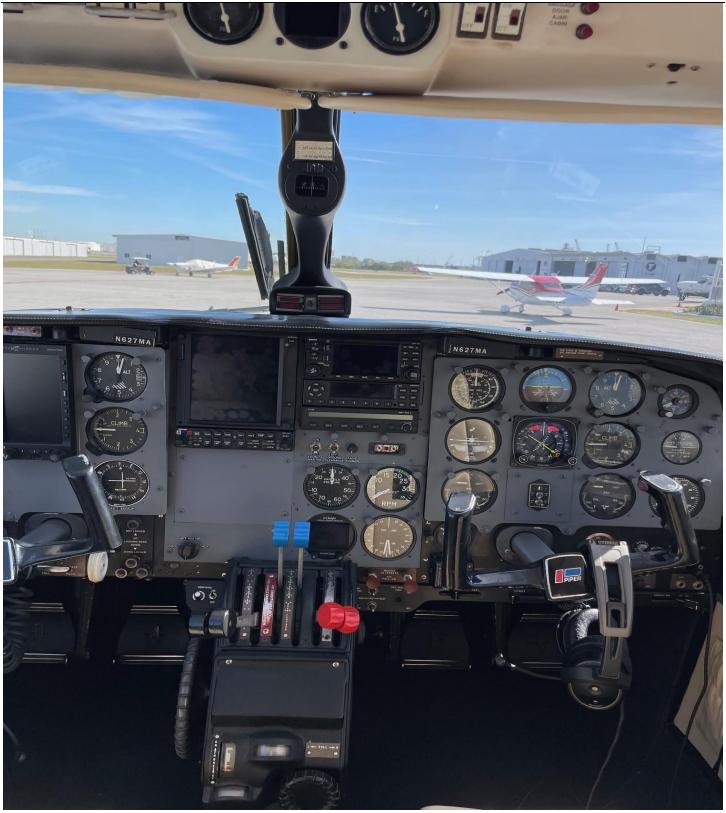

 Left Engine:
 Right Engine:

 SN: L-1234-68A
 SN: L-12988-61A

 318 SMOH
 318 SMOH

**PROPS:** Hartzell 4-Blade Q-Tip Props w/ Prop Sync

Prop 1: Prop 2: 674 TSOH 674 TSOH

**AVIONICS:** 

Garmin 750 GPS Com/Nav Aspen E5 Electronic Flight Instrument

Garmin 430 GPS/COM/NAV Garmin GTX-327 Transponder

Bendix/King HSI S-Tec 55X Autopilot Garmin Radar GWX-75
Astrotech LC2 Quartz Chronometer Garmin 340 Audio Panel

ADDITIONAL EQUIPMENT:

G4 Insight Engine Monitor

Crew Door

Mike Jones Winglets

Nacelle Fuel Tanks – 30 Gallons each BLR Vortex Generators w/ 340 lbs. Gross Weight Increase

12/24 Volt Power Outlet in Cabin

**INTERIOR: (2012)** 

Executive 8 Seat Configuration, 4 Place Club Seating, Tan Leather Seats, Dark Blue Carpeting & Sidewalls, White Headliner, Polarized Privacy Tinted Cabin Windows, Dual Executive Writing Tables, Forward and Aft Wood Cabin Heaters, Wood Fore & Aft Cabin Dividers