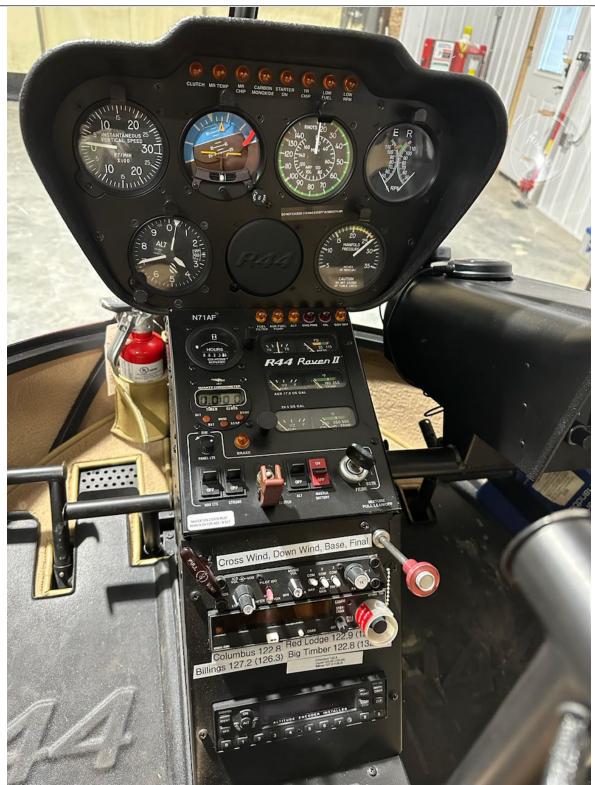

#### **AIRFRAME:**

823 Total Time Since New

**ENGINE:** Lycoming IO-540-AE1A5 – 2,200 TBO

823 Total Time Since New

**ROTORS: 2-Blade** 

6 Years Since New On -7 Main Rotors 2 Years Since New On -3 Tail Rotors

#### **AVIONICS:**

Garmin GNC-420 GPS/COMM Garmin GTX-330 Transponder

King KY-196Y Comm