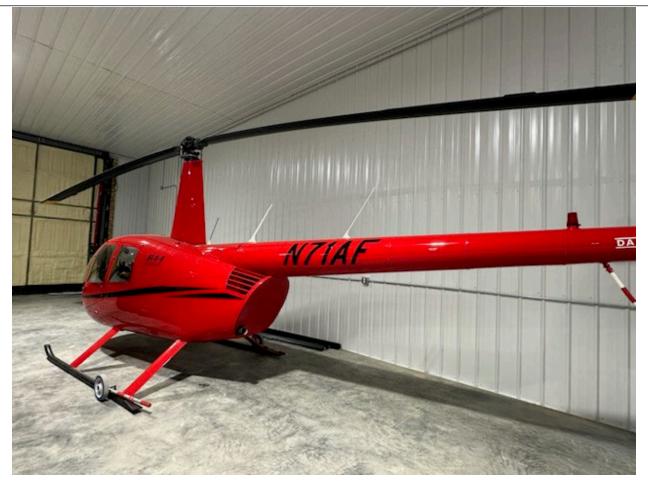

# 2009 ROBINSON R44 RAVEN II Serial Number: 12891 N71AF

### **EXTERIOR:**

Red with Black Stripping