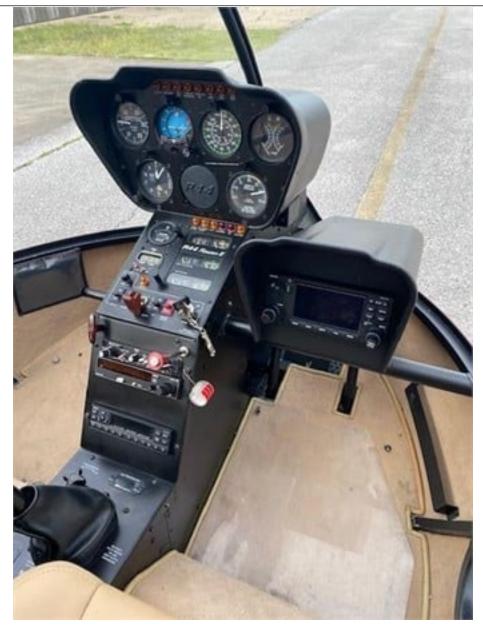

#### **AVIONICS:**

Garmin GNC-420 GPS/COMM Garmin GTX-330 Transponder

King KY-196Y Comm

## **ADDITIONAL EQUIPMENT:**

ADSB-IN/OUT Air Conditioning