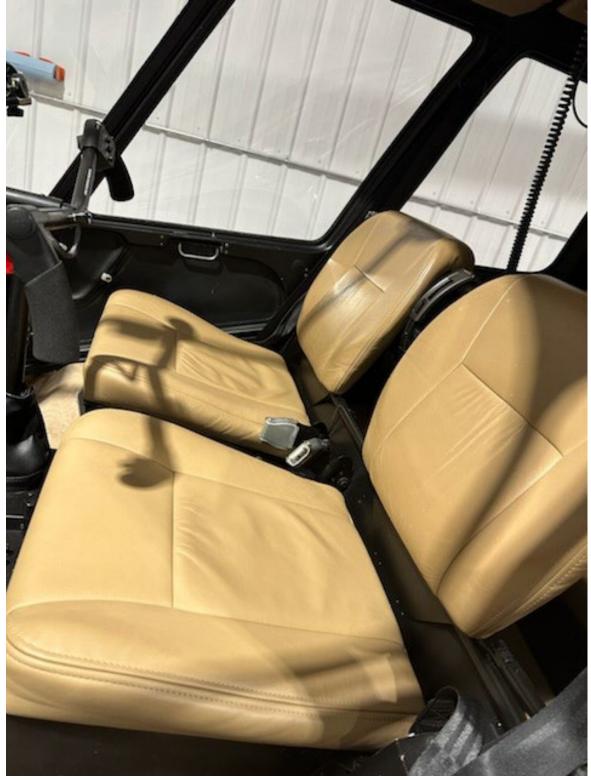

#### **INTERIOR:**

1 Crew 3 Passenger Configuration Two forward facing aft seats, Two forward facing front seats Tan Leather Seating

### **EXTERIOR:**

Red with Black Stripping