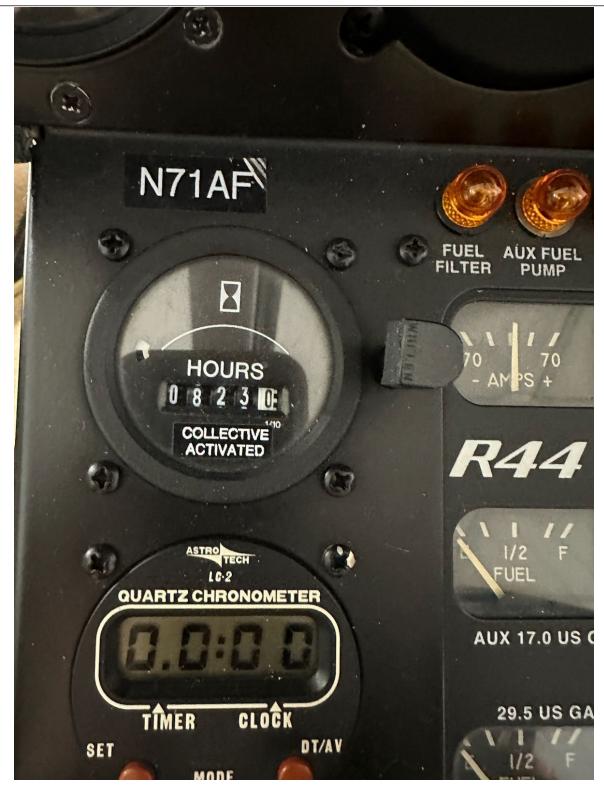

# 2009 ROBINSON R44 RAVEN II Serial Number: 12891 N71AF

#### **AIRFRAME:**

823 Total Time Since New

**ENGINE:** Lycoming IO-540-AE1A5 – 2,200 TBO

823 Total Time Since New

**ROTORS: 2-Blade** 

6 Years Since New On -7 Main Rotors 2 Years Since New On -3 Tail Rotors