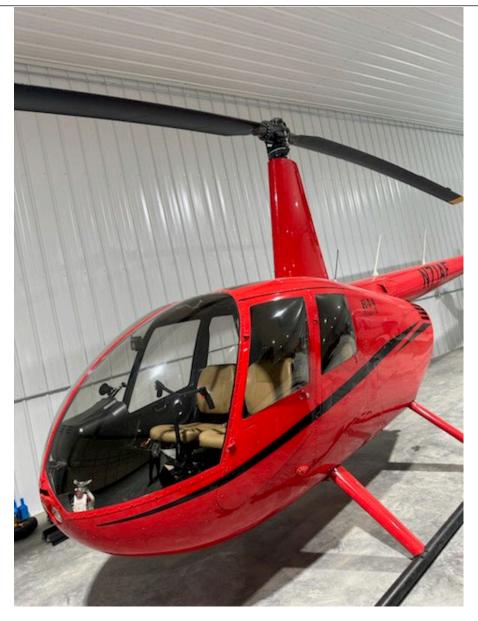

# 2009 ROBINSON R44 RAVEN II Serial Number: 12891 N71AF

### **EXTERIOR:**

Red with Black Stripping