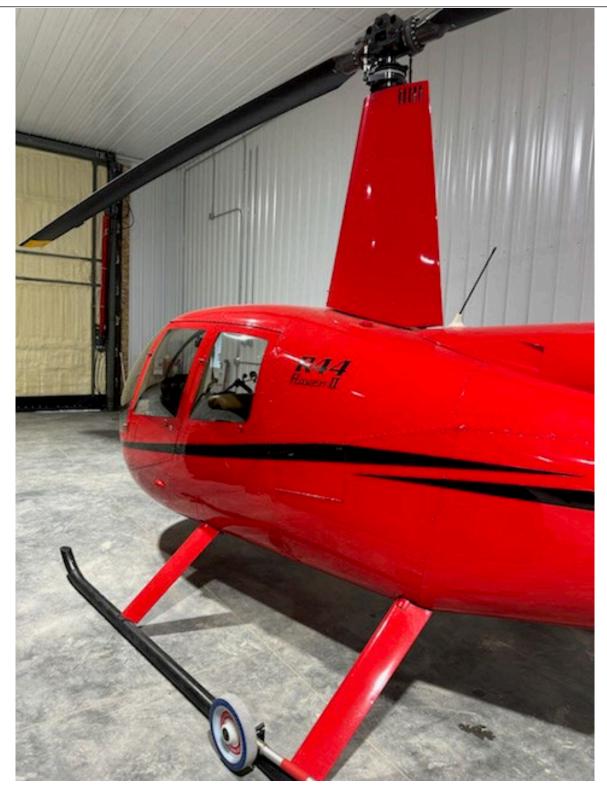

# 2009 ROBINSON R44 RAVEN II Serial Number: 12891 N71AF

### **EXTERIOR:**

Red with Black Stripping